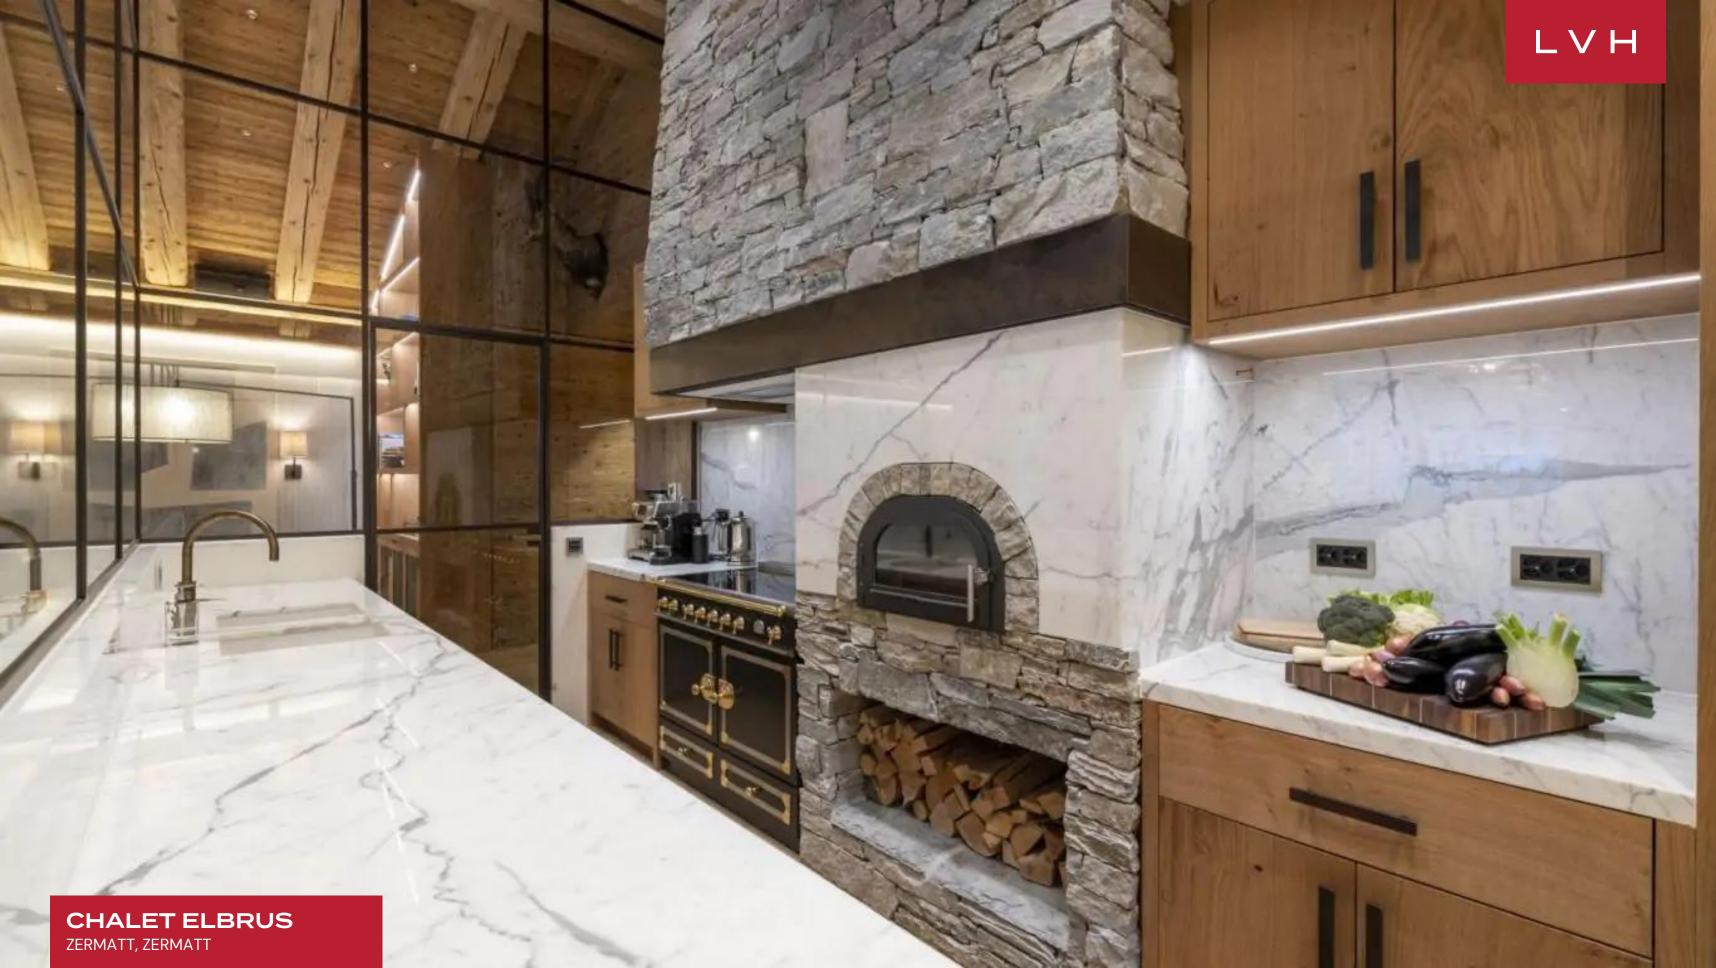

Spellbinding interiors meld the pinnacle of contemporary chic whimsy with cozy Alpine authenticity. Vast vaulted ceiling dimensions are encased in stunning reclaimed timbers wrapping the resident in a warm and soothing embrace. A masterwork of sleek lines and romantic, organic textures, this revered Swiss Alpine luxury Chalet delivers a fresh and playful take on high-altitude comfort. The domineering drop-down fireplace divides the open-concept great room, ingeniously pivoting between the sumptuous lounge and formal dining areas. Designer sculptural seating delivers curvaceous forms and ultra-plush sheepskin upholstery offering an unmatched space for apres-ski cocktails or intimate nocturnal moments with family. Soothing beige and grey tones meet a breadth of textures evoking the grace and daintiness of Alpine clouds. Ultra svelte glass encases a fantastic gourmet kitchen outfitted with shimmering marble countertops assuring maximum discretion and minimal noise. Five fantastic ensuite bedrooms accommodate up to twelve guests in total comfort with over 6000 sq. ft of prime living space. This home is best suited for families as it can accomodate eight adults in four double bedrooms and four children in a fun bunk room. In-home spa facilities are not limited to an indoor hot tub, plunge pool, massage area and sauna, immersing guests in a world of unfettered bodily bliss.