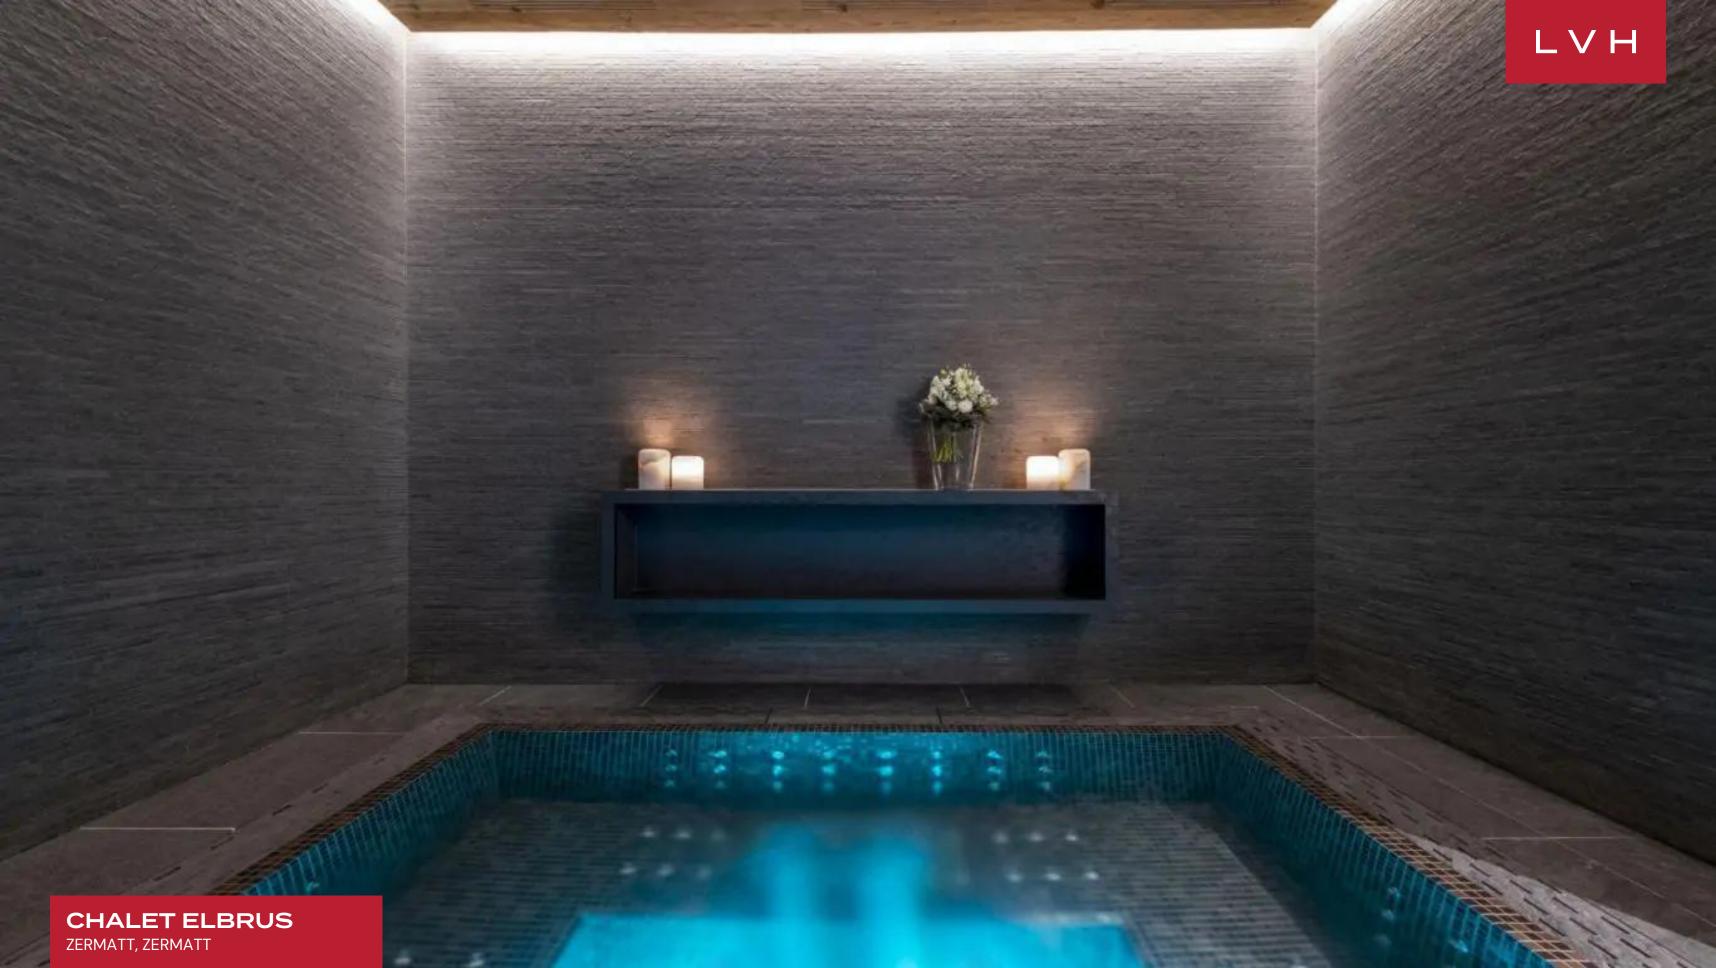

Spellbinding interiors meld the pinnacle of contemporary chic whimsy with cozy Alpine authenticity. Vast vaulted ceiling dimensions are encased in stunning reclaimed timbers wrapping the resident in a warm and soothing embrace. A masterwork of sleek lines and romantic, organic textures, this revered Swiss Alpine luxury Chalet delivers a fresh and playful take on high-altitude comfort. The domineering drop-down fireplace divides the open-concept great room, ingeniously pivoting between the sumptuous lounge and formal dining areas. Designer sculptural seating delivers curvaceous forms and ultra-plush sheepskin upholstery offering an unmatched space for apres-ski cocktails or intimate nocturnal moments with family. Soothing beige and grey tones meet a breadth of textures evoking the grace and daintiness of Alpine clouds. Ultra svelte glass encases a fantastic gourmet kitchen outfitted with shimmering marble countertops assuring maximum discretion and minimal noise. Five fantastic ensuite bedrooms accommodate up to twelve guests in total comfort with over 6000 sq. ft of prime living space. This home is best suited for families as it can accomodate eight adults in four double bedrooms and four children in a fun bunk room. In-home spa facilities are not limited to an indoor hot tub, plunge pool, massage area and sauna, immersing guests in a world of unfettered bodily bliss.