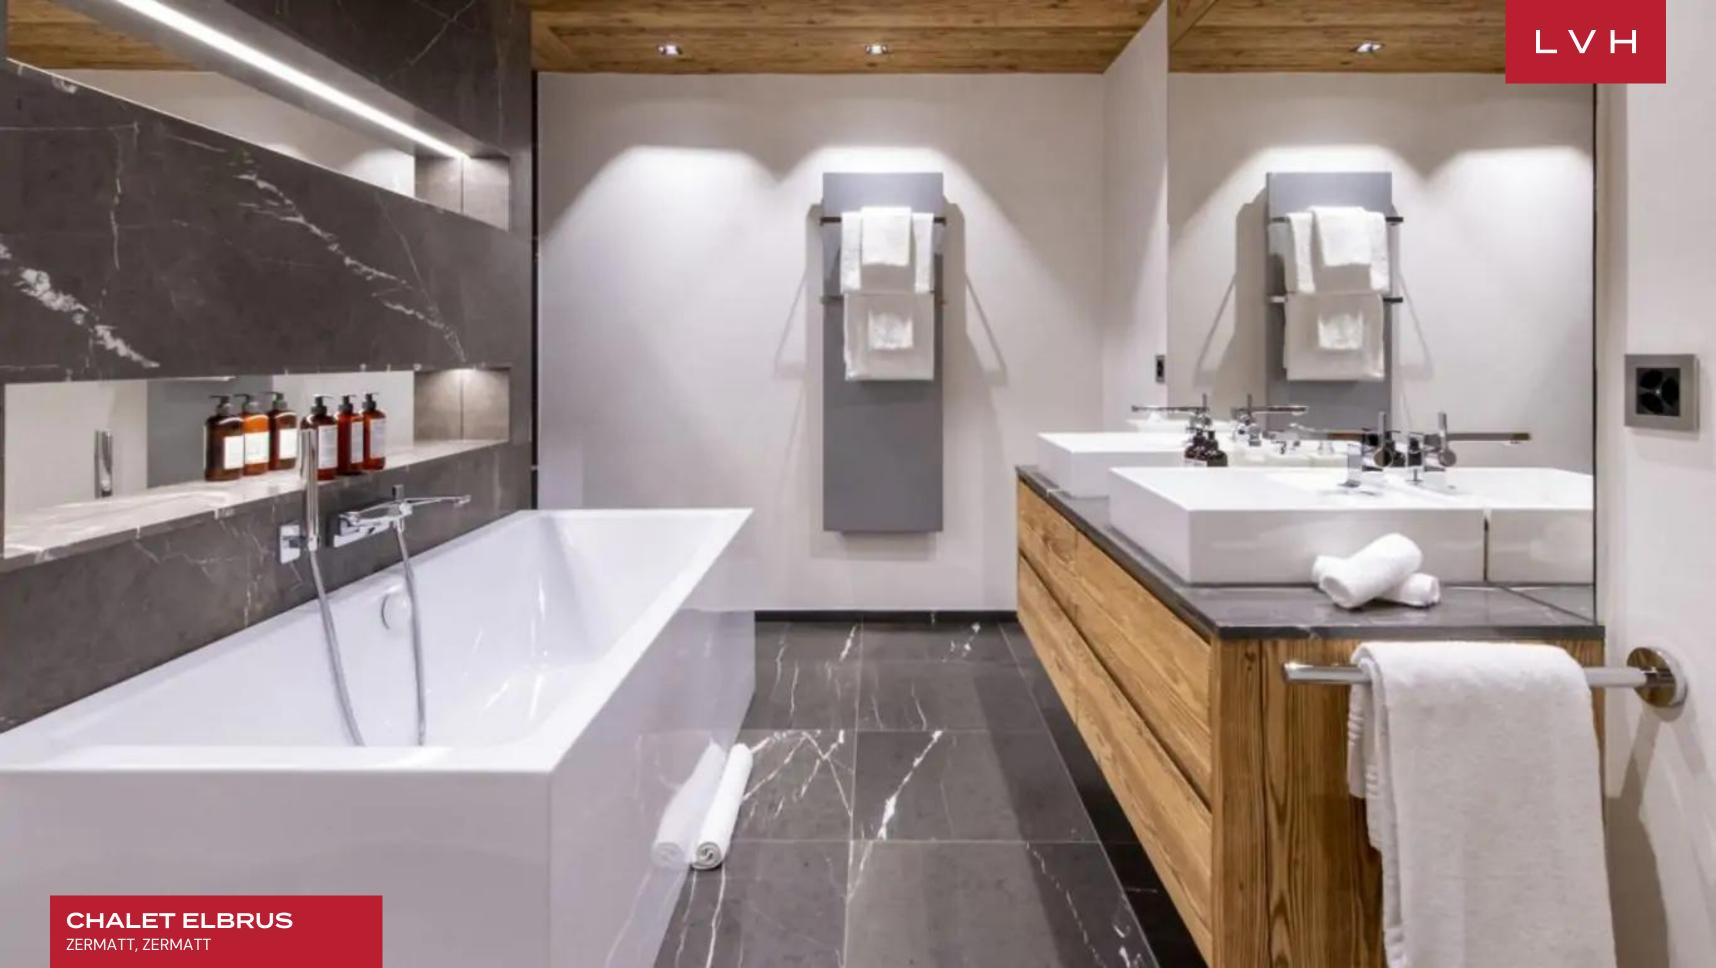

Spellbinding interiors meld the pinnacle of contemporary chic whimsy with cozy Alpine authenticity. Vast vaulted ceiling dimensions are encased in stunning reclaimed timbers wrapping the resident in a warm and soothing embrace. A masterwork of sleek lines and romantic, organic textures, this revered Swiss Alpine luxury Chalet delivers a fresh and playful take on high-altitude comfort. The domineering drop-down fireplace divides the open-concept great room, ingeniously pivoting between the sumptuous lounge and formal dining areas. Designer sculptural seating delivers curvaceous forms and ultra-plush sheepskin upholstery offering an unmatched space for apres-ski cocktails or intimate nocturnal moments with family. Soothing beige and grey tones meet a breadth of textures evoking the grace and daintiness of Alpine clouds. Ultra svelte glass encases a fantastic gourmet kitchen outfitted with shimmering marble countertops assuring maximum discretion and minimal noise. Five fantastic ensuite bedrooms accommodate up to twelve guests in total comfort with over 6000 sq. ft of prime living space. This home is best suited for families as it can accomodate eight adults in four double bedrooms and four children in a fun bunk room. In-home spa facilities are not limited to an indoor hot tub, plunge pool, massage area and sauna, immersing guests in a world of unfettered bodily bliss.