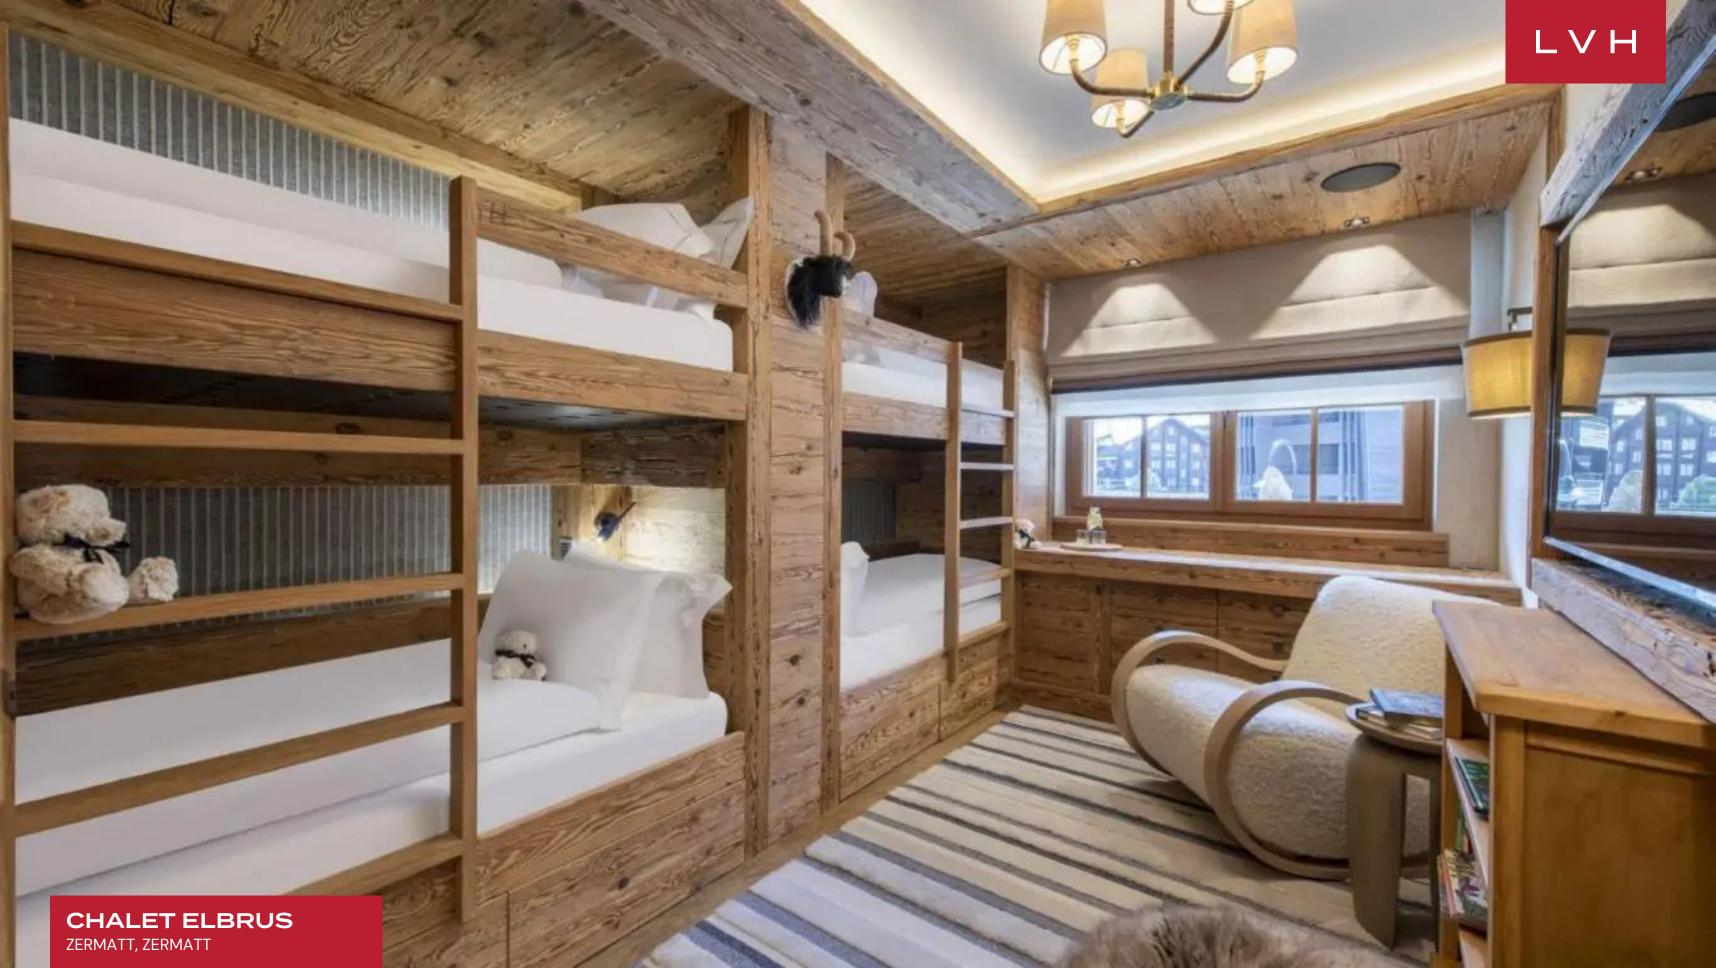

Spellbinding interiors meld the pinnacle of contemporary chic whimsy with cozy Alpine authenticity. Vast vaulted ceiling dimensions are encased in stunning reclaimed timbers wrapping the resident in a warm and soothing embrace. A masterwork of sleek lines and romantic, organic textures, this revered Swiss Alpine luxury Chalet delivers a fresh and playful take on high-altitude comfort. The domineering drop-down fireplace divides the open-concept great room, ingeniously pivoting between the sumptuous lounge and formal dining areas. Designer sculptural seating delivers curvaceous forms and ultra-plush sheepskin upholstery offering an unmatched space for apres-ski cocktails or intimate nocturnal moments with family. Soothing beige and grey tones meet a breadth of textures evoking the grace and daintiness of Alpine clouds. Ultra svelte glass encases a fantastic gourmet kitchen outfitted with shimmering marble countertops assuring maximum discretion and minimal noise. Five fantastic ensuite bedrooms accommodate up to twelve guests in total comfort with over 6000 sq. ft of prime living space. This home is best suited for families as it can accomodate eight adults in four double bedrooms and four children in a fun bunk room. In-home spa facilities are not limited to an indoor hot tub, plunge pool, massage area and sauna, immersing guests in a world of unfettered bodily bliss.