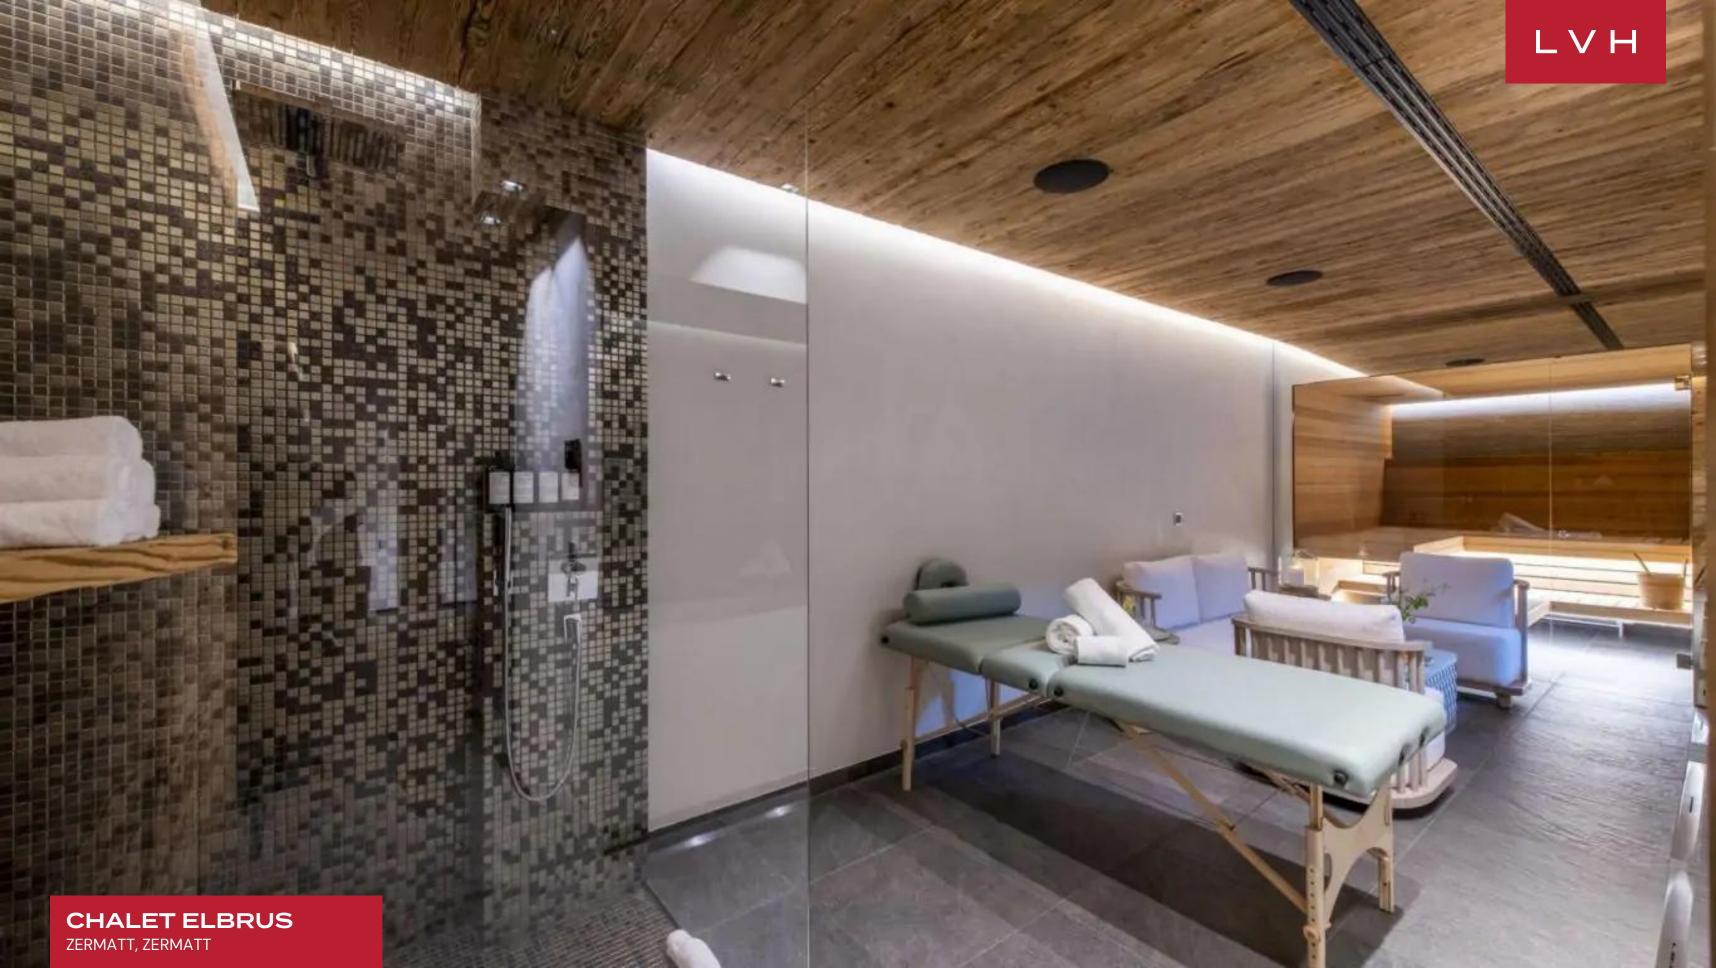

Spellbinding interiors meld the pinnacle of contemporary chic whimsy with cozy Alpine authenticity. Vast vaulted ceiling dimensions are encased in stunning reclaimed timbers wrapping the resident in a warm and soothing embrace. A masterwork of sleek lines and romantic, organic textures, this revered Swiss Alpine luxury Chalet delivers a fresh and playful take on high-altitude comfort. The domineering drop-down fireplace divides the open-concept great room, ingeniously pivoting between the sumptuous lounge and formal dining areas. Designer sculptural seating delivers curvaceous forms and ultra-plush sheepskin upholstery offering an unmatched space for apres-ski cocktails or intimate nocturnal moments with family. Soothing beige and grey tones meet a breadth of textures evoking the grace and daintiness of Alpine clouds. Ultra svelte glass encases a fantastic gourmet kitchen outfitted with shimmering marble countertops assuring maximum discretion and minimal noise. Five fantastic ensuite bedrooms accommodate up to twelve guests in total comfort with over 6000 sq. ft of prime living space. This home is best suited for families as it can accomodate eight adults in four double bedrooms and four children in a fun bunk room. In-home spa facilities are not limited to an indoor hot tub, plunge pool, massage area and sauna, immersing guests in a world of unfettered bodily bliss.

#### INTERIOR

- Cable/Satellite TV
- Dining Area
- Fireplace
- Jacuzzi Indoor
- Laundry
- Office
- Private Elevator
- Sauna