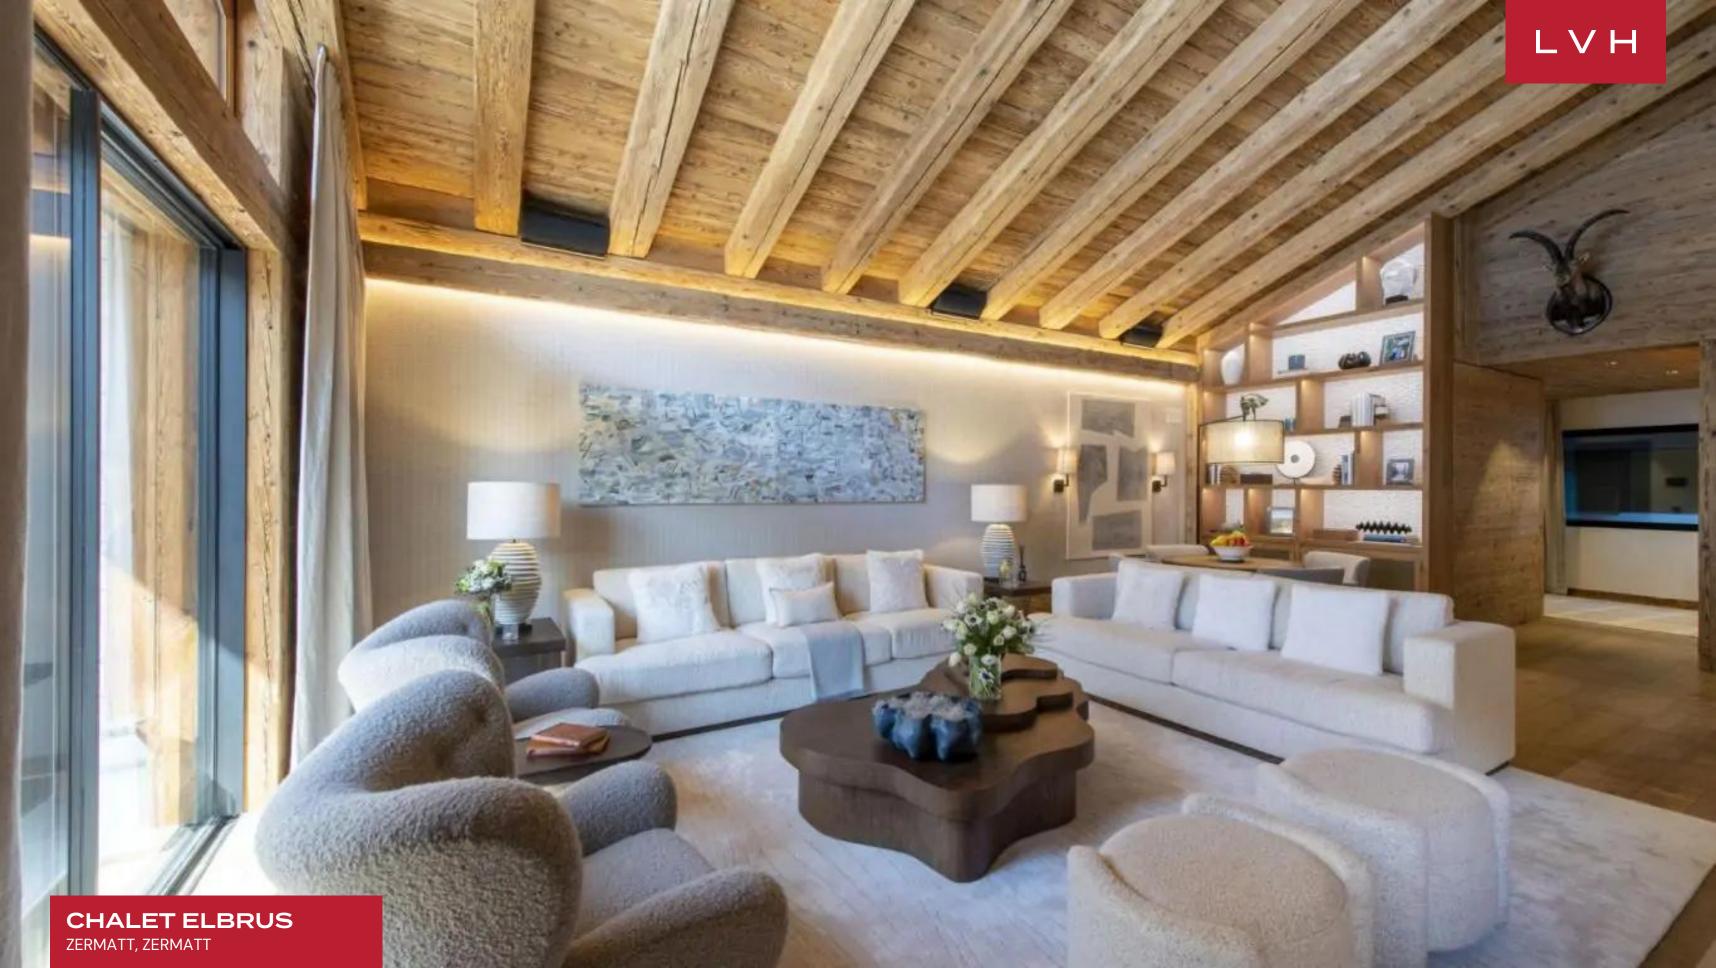

CHALET ELBRUS
ZERMATT, ZERMATT, SWITZERLAND

5 BEDROOMS

12 GUESTS 5 + 2 HALF BATHROOMS 6,082
SQUARE FEET

Spellbinding interiors meld the pinnacle of contemporary chic whimsy with cozy Alpine authenticity. Vast vaulted ceiling dimensions are encased in stunning reclaimed timbers wrapping the resident in a warm and soothing embrace. A masterwork of sleek lines and romantic, organic textures, this revered Swiss Alpine luxury Chalet delivers a fresh and playful take on high-altitude comfort. The domineering drop-down fireplace divides the open-concept great room, ingeniously pivoting between the sumptuous lounge and formal dining areas. Designer sculptural seating delivers curvaceous forms and ultra-plush sheepskin upholstery offering an unmatched space for apres-ski cocktails or intimate nocturnal moments with family. Soothing beige and grey tones meet a breadth of textures evoking the grace and daintiness of Alpine clouds. Ultra svelte glass encases a fantastic gourmet kitchen outfitted with shimmering marble countertops assuring maximum discretion and minimal noise. Five fantastic ensuite bedrooms accommodate up to twelve guests in total comfort with over 6000 sq. ft of prime living space. This home is best suited for families as it can accomodate eight adults in four double bedrooms and four children in a fun bunk room. In-home spa facilities are not limited to an indoor hot tub, plunge pool, massage area and sauna, immersing guests in a world of unfettered bodily bliss.