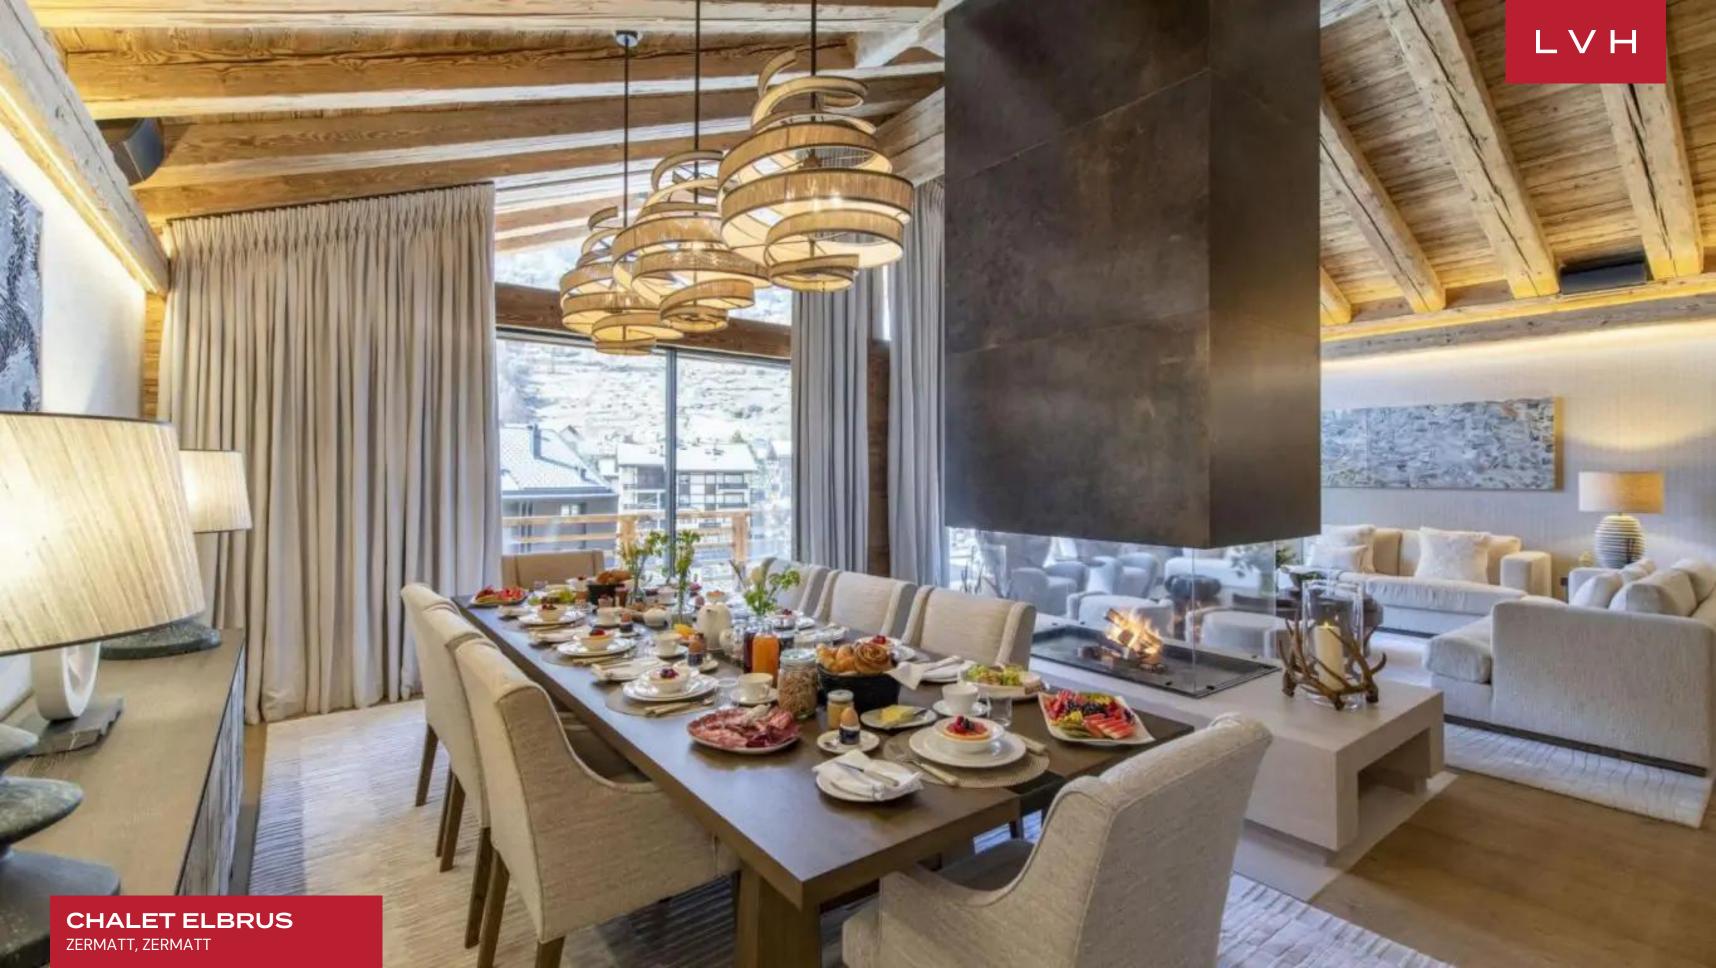

Spellbinding interiors meld the pinnacle of contemporary chic whimsy with cozy Alpine authenticity. Vast vaulted ceiling dimensions are encased in stunning reclaimed timbers wrapping the resident in a warm and soothing embrace. A masterwork of sleek lines and romantic, organic textures, this revered Swiss Alpine luxury Chalet delivers a fresh and playful take on high-altitude comfort. The domineering drop-down fireplace divides the open-concept great room, ingeniously pivoting between the sumptuous lounge and formal dining areas. Designer sculptural seating delivers curvaceous forms and ultra-plush sheepskin upholstery offering an unmatched space for apres-ski cocktails or intimate nocturnal moments with family. Soothing beige and grey tones meet a breadth of textures evoking the grace and daintiness of Alpine clouds. Ultra svelte glass encases a fantastic gourmet kitchen outfitted with shimmering marble countertops assuring maximum discretion and minimal noise. Five fantastic ensuite bedrooms accommodate up to twelve guests in total comfort with over 6000 sq. ft of prime living space. This home is best suited for families as it can accomodate eight adults in four double bedrooms and four children in a fun bunk room. In-home spa facilities are not limited to an indoor hot tub, plunge pool, massage area and sauna, immersing guests in a world of unfettered bodily bliss.

This gorgeous Zermatt luxury vacation Chalet features a beautiful traditional balcony commanding spectacular vistas over bustling village scenes before the epic silhouette of Matterhorn in the distance. A fantastic space for a morning cup of coffee, evening glass of red, or intimate moment with a loved one, Elbrus' terrace invites guests to soak in the glory of one of the world's most revered mountain destinations and luxury Chalet rentals.