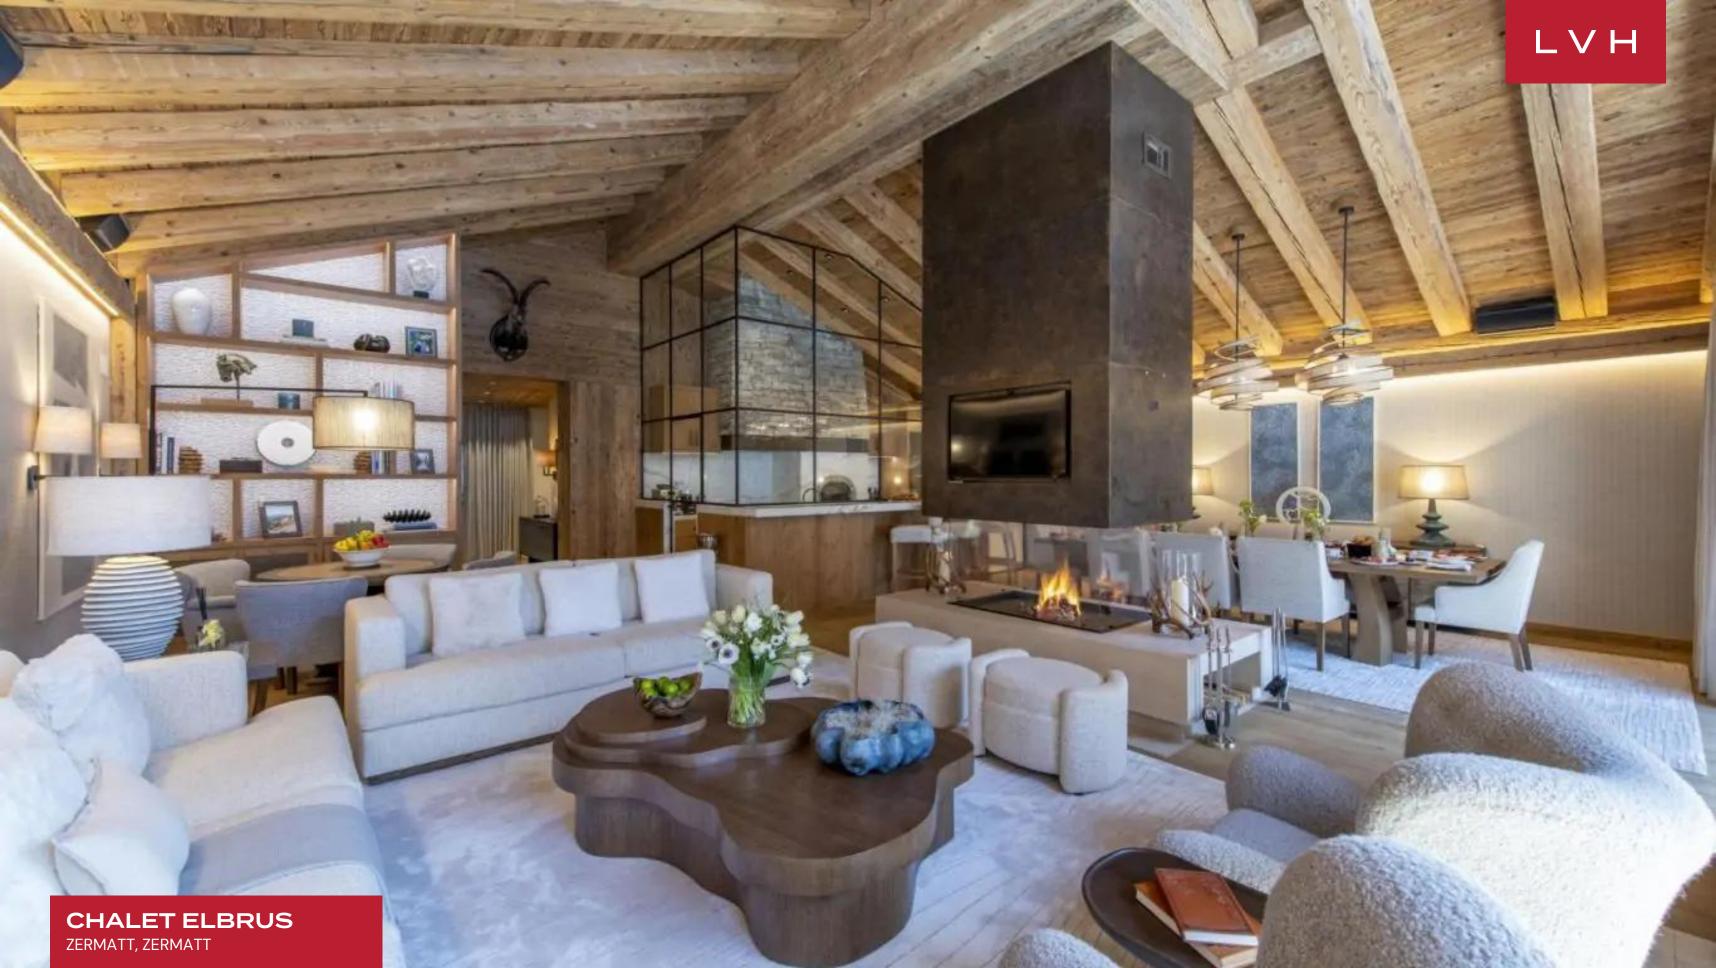

CHALET ELBRUS
ZERMATT, ZERMATT, SWITZERLAND

5 BEDROOMS

12 GUESTS 5 + 2 HALF BATHROOMS 6,082
SQUARE FEET

Spellbinding interiors meld the pinnacle of contemporary chic whimsy with cozy Alpine authenticity. Vast vaulted ceiling dimensions are encased in stunning reclaimed timbers wrapping the resident in a warm and soothing embrace. A masterwork of sleek lines and romantic, organic textures, this revered Swiss Alpine luxury Chalet delivers a fresh and playful take on high-altitude comfort. The domineering drop-down fireplace divides the open-concept great room, ingeniously pivoting between the sumptuous lounge and formal dining areas. Designer sculptural seating delivers curvaceous forms and ultra-plush sheepskin upholstery offering an unmatched space for apres-ski cocktails or intimate nocturnal moments with family. Soothing beige and grey tones meet a breadth of textures evoking the grace and daintiness of Alpine clouds. Ultra svelte glass encases a fantastic gourmet kitchen outfitted with shimmering marble countertops assuring maximum discretion and minimal noise. Five fantastic ensuite bedrooms accommodate up to twelve guests in total comfort with over 6000 sq. ft of prime living space. This home is best suited for families as it can accomodate eight adults in four double bedrooms and four children in a fun bunk room. In-home spa facilities are not limited to an indoor hot tub, plunge pool, massage area and sauna, immersing guests in a world of unfettered bodily bliss.