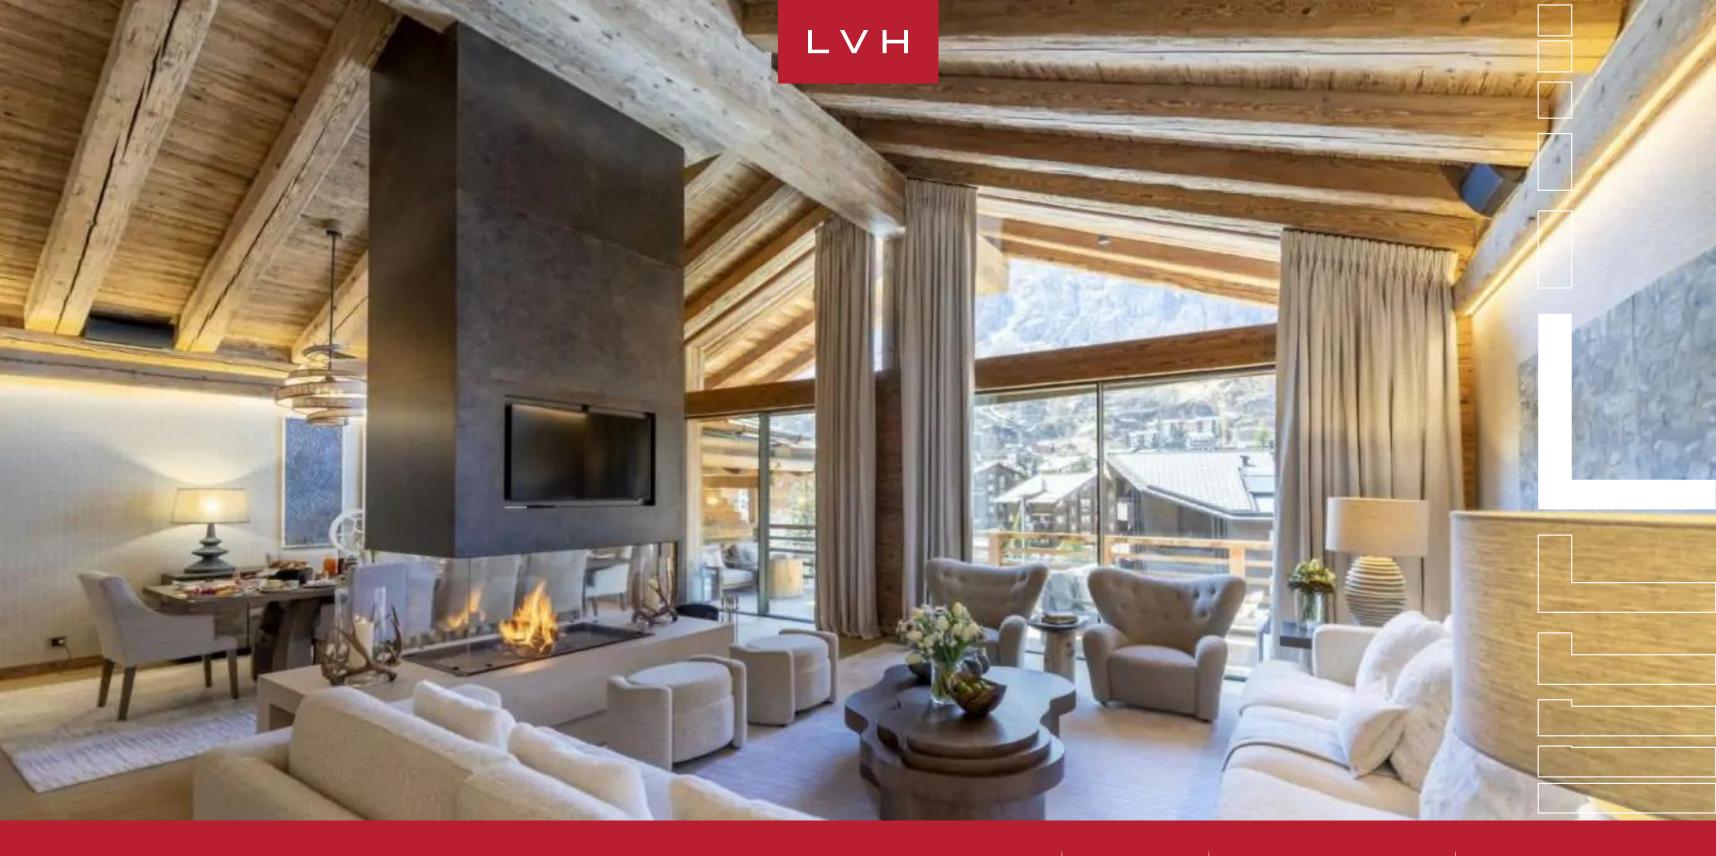

### CHALET ELBRUS

ZERMATT, ZERMATT

Chalet Elbrus is an outstanding mountain residence brimming with quintessential Swiss Alpine prestige and glamor. Spectacular positioning within the heart of the legendary resort town of Zermatt delivers unmatched fine dining, a raucous apres-ski culture, and plentiful art galleries within arm's reach. At a moment's notice from the Sunnegga funicular, Chalet Elbrus finds itself at the heart of exhilarating mountain recreation.

Spellbinding interiors meld the pinnacle of contemporary chic whimsy with cozy Alpine authenticity. Vast vaulted ceiling dimensions are encased in stunning reclaimed timbers wrapping the resident in a warm and soothing embrace. A masterwork of sleek lines and romantic, organic textures, this revered Swiss Alpine luxury Chalet delivers a fresh and playful take on high-altitude comfort. The domineering drop-down fireplace divides the open-concept great room, ingeniously pivoting between the sumptuous lounge and formal dining areas. Designer sculptural seating delivers curvaceous forms and ultra-plush sheepskin upholstery offering an unmatched space for apres-ski cocktails or intimate nocturnal moments with family. Soothing beige and grey tones meet a breadth of textures evoking the grace and daintiness of Alpine clouds. Ultra svelte glass encases a fantastic gourmet kitchen outfitted with shimmering marble countertops assuring maximum discretion and minimal noise. Five fantastic ensuite bedrooms accommodate up to twelve guests in total comfort with over 6000 sq. ft of prime living space. This home is best suited for families as it can accomodate eight adults in four double bedrooms and four children in a fun bunk room. In-home spa facilities are not limited to an indoor hot tub, plunge pool, massage area and sauna, immersing guests in a world of unfettered bodily bliss.