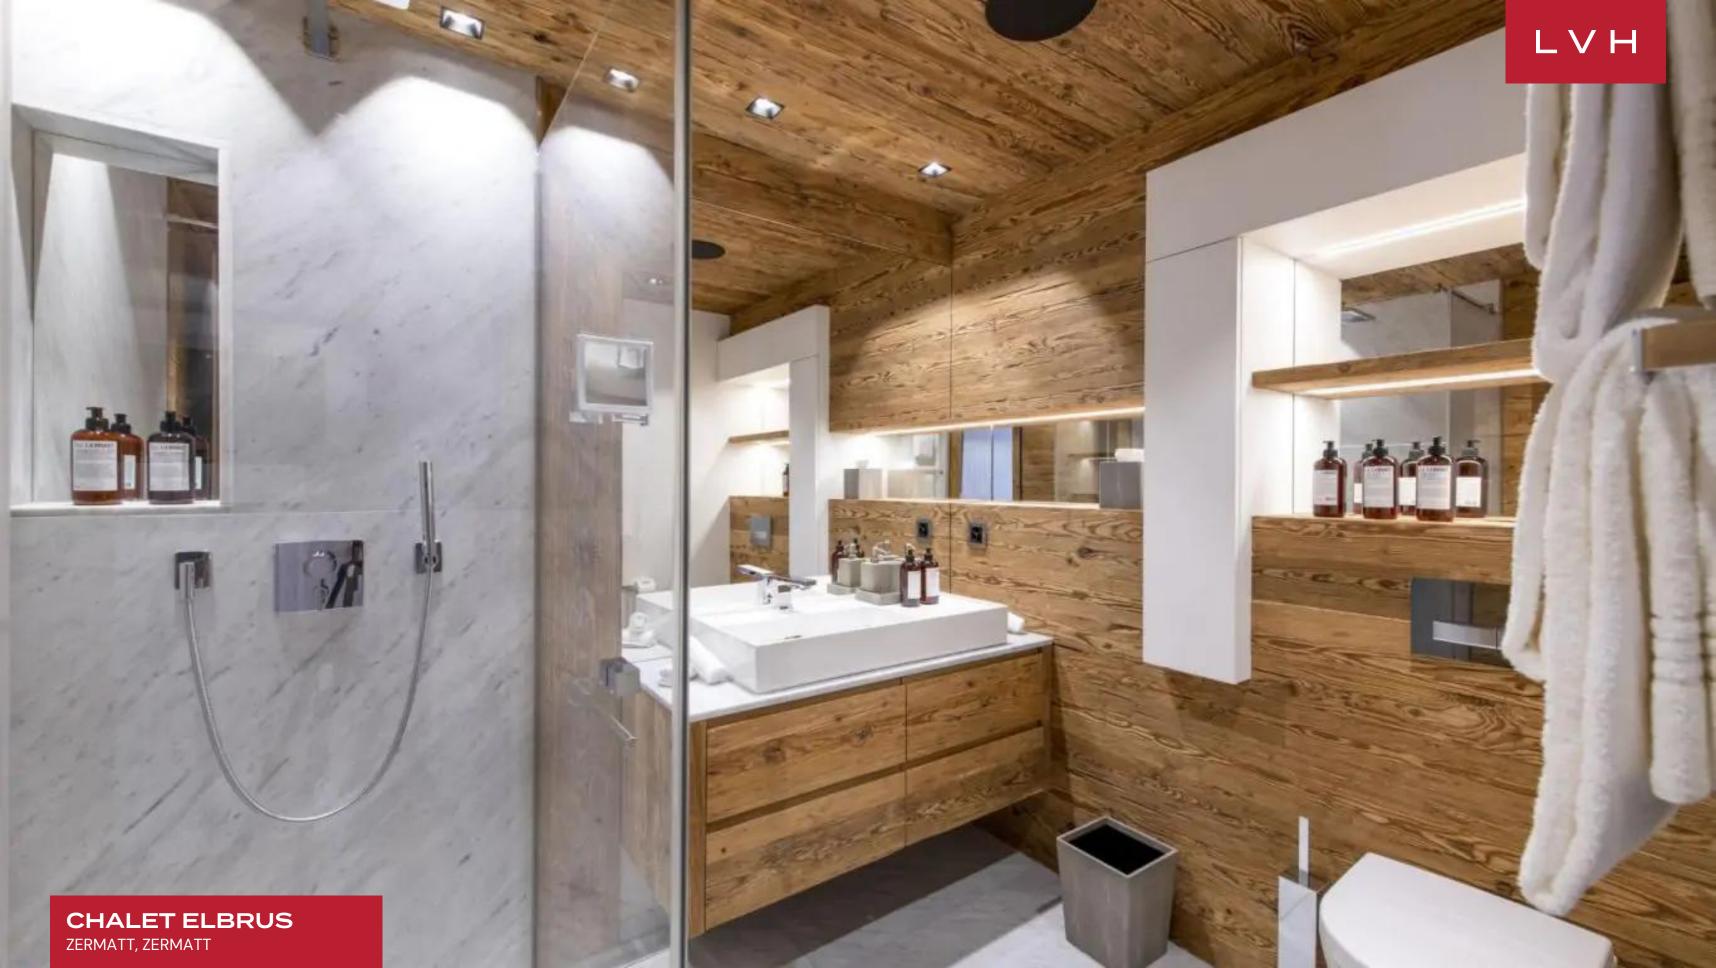

Spellbinding interiors meld the pinnacle of contemporary chic whimsy with cozy Alpine authenticity. Vast vaulted ceiling dimensions are encased in stunning reclaimed timbers wrapping the resident in a warm and soothing embrace. A masterwork of sleek lines and romantic, organic textures, this revered Swiss Alpine luxury Chalet delivers a fresh and playful take on high-altitude comfort. The domineering drop-down fireplace divides the open-concept great room, ingeniously pivoting between the sumptuous lounge and formal dining areas. Designer sculptural seating delivers curvaceous forms and ultra-plush sheepskin upholstery offering an unmatched space for apres-ski cocktails or intimate nocturnal moments with family. Soothing beige and grey tones meet a breadth of textures evoking the grace and daintiness of Alpine clouds. Ultra svelte glass encases a fantastic gourmet kitchen outfitted with shimmering marble countertops assuring maximum discretion and minimal noise. Five fantastic ensuite bedrooms accommodate up to twelve guests in total comfort with over 6000 sq. ft of prime living space. This home is best suited for families as it can accomodate eight adults in four double bedrooms and four children in a fun bunk room. In-home spa facilities are not limited to an indoor hot tub, plunge pool, massage area and sauna, immersing guests in a world of unfettered bodily bliss.