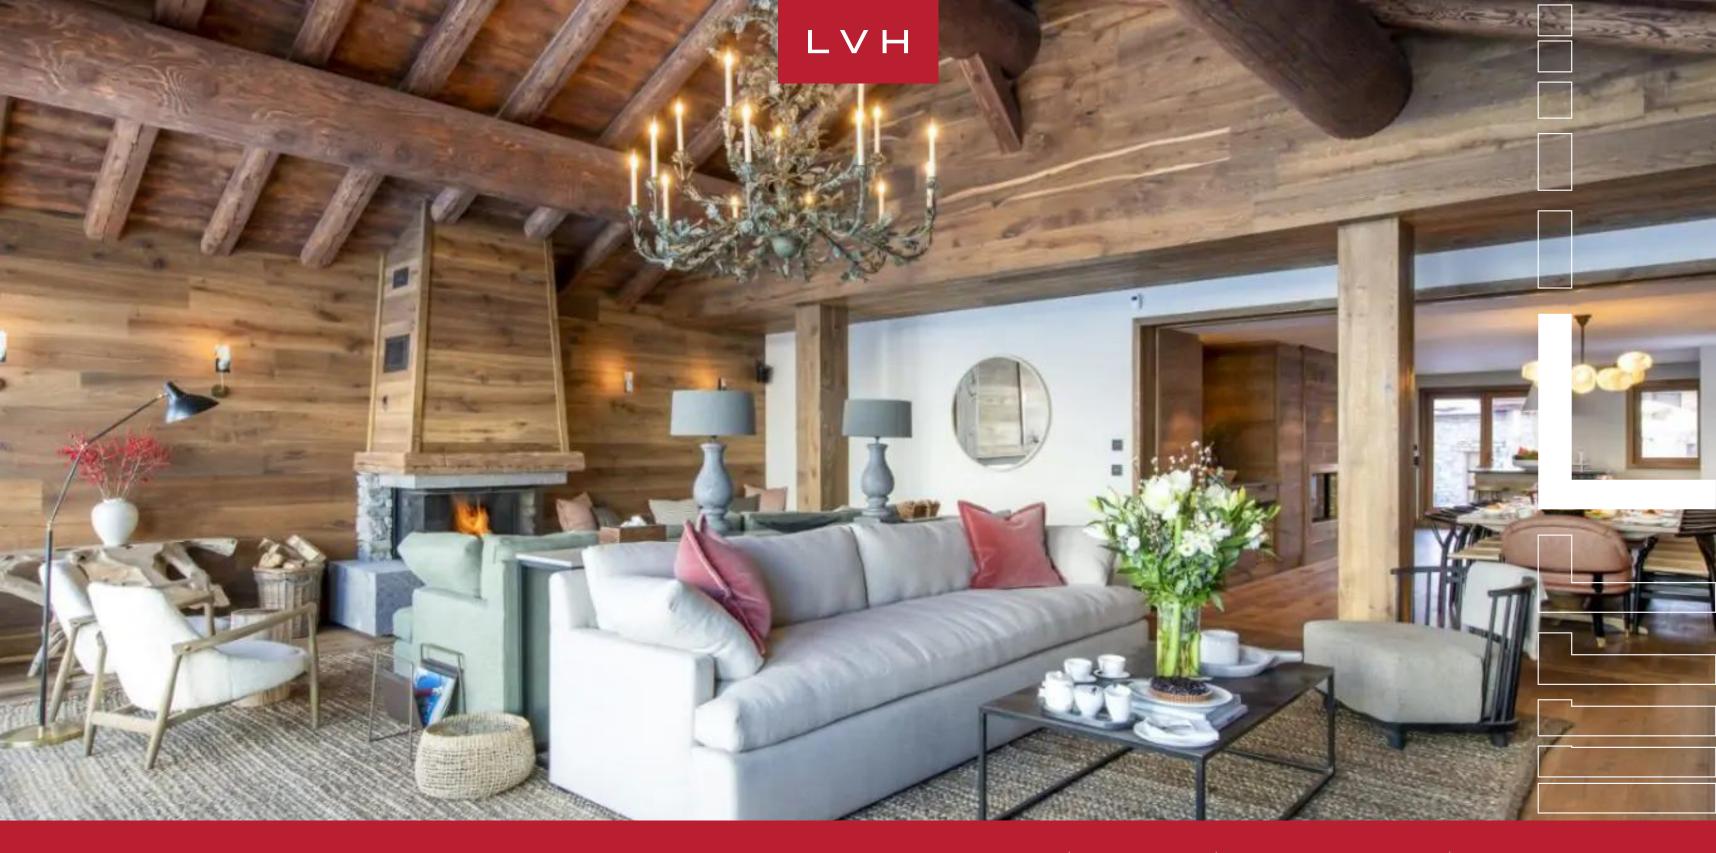

### **CHALET ABADE**

VAL D'ISERE, VAL D'ISERE

Chalet Abade is an outstanding new addition to Val d'Isere's roster of luxury ski lodge rentals. Reenvisioning the French Alpine getaway, this wondrous vacation rental boasts revered ski-in and ski-out access bringing guests headfirst into the world of exhilarating mountain recreation.

Aesthetically immaculate interiors present a masterwork of classic Alpine romanticism and ultra-chic contemporary sensibilities. This home was specially curated by internationally renowned designer Turner Peacock, with a keen aesthetic eye and attention to detail. Gorgeous reclaimed timbers and soaring vaulted dimensions make up a thoroughly modern and contemporary floorplan wrapping the guest in warm and inviting woodgrains. Ultra plush velour upholstery doesn't shy away from color, delivering soothing pastel tones of olive, rose, and navy against a monochrome and earthy palette. Exceptional use of space props two sumptuous sofas back to back, one side allowing guests to hunker down by the soothing flames and the other beckoning family board game moments or afternoon downtime with a hot tea and book. Artfully arranged oversized windows and clerestory accents frame immersive mountain vistas, offering a fantastic perch to spot skiers whizzing down the steep slopes to the nearby Olympique and Solaise skilifts. Classically beautiful and understated with familiar mid-century and organic bohemian touches, this French Alpine luxury rental captures an idyllic ambiance for family retreats. Five sumptuous bedrooms are well-configured across two floors, the inclusion of a bunkroom offering superb accommodation for eight adults and four children. Perfected in the art of fine living, Chalet Abade includes a hammam, rain shower, and massage room.