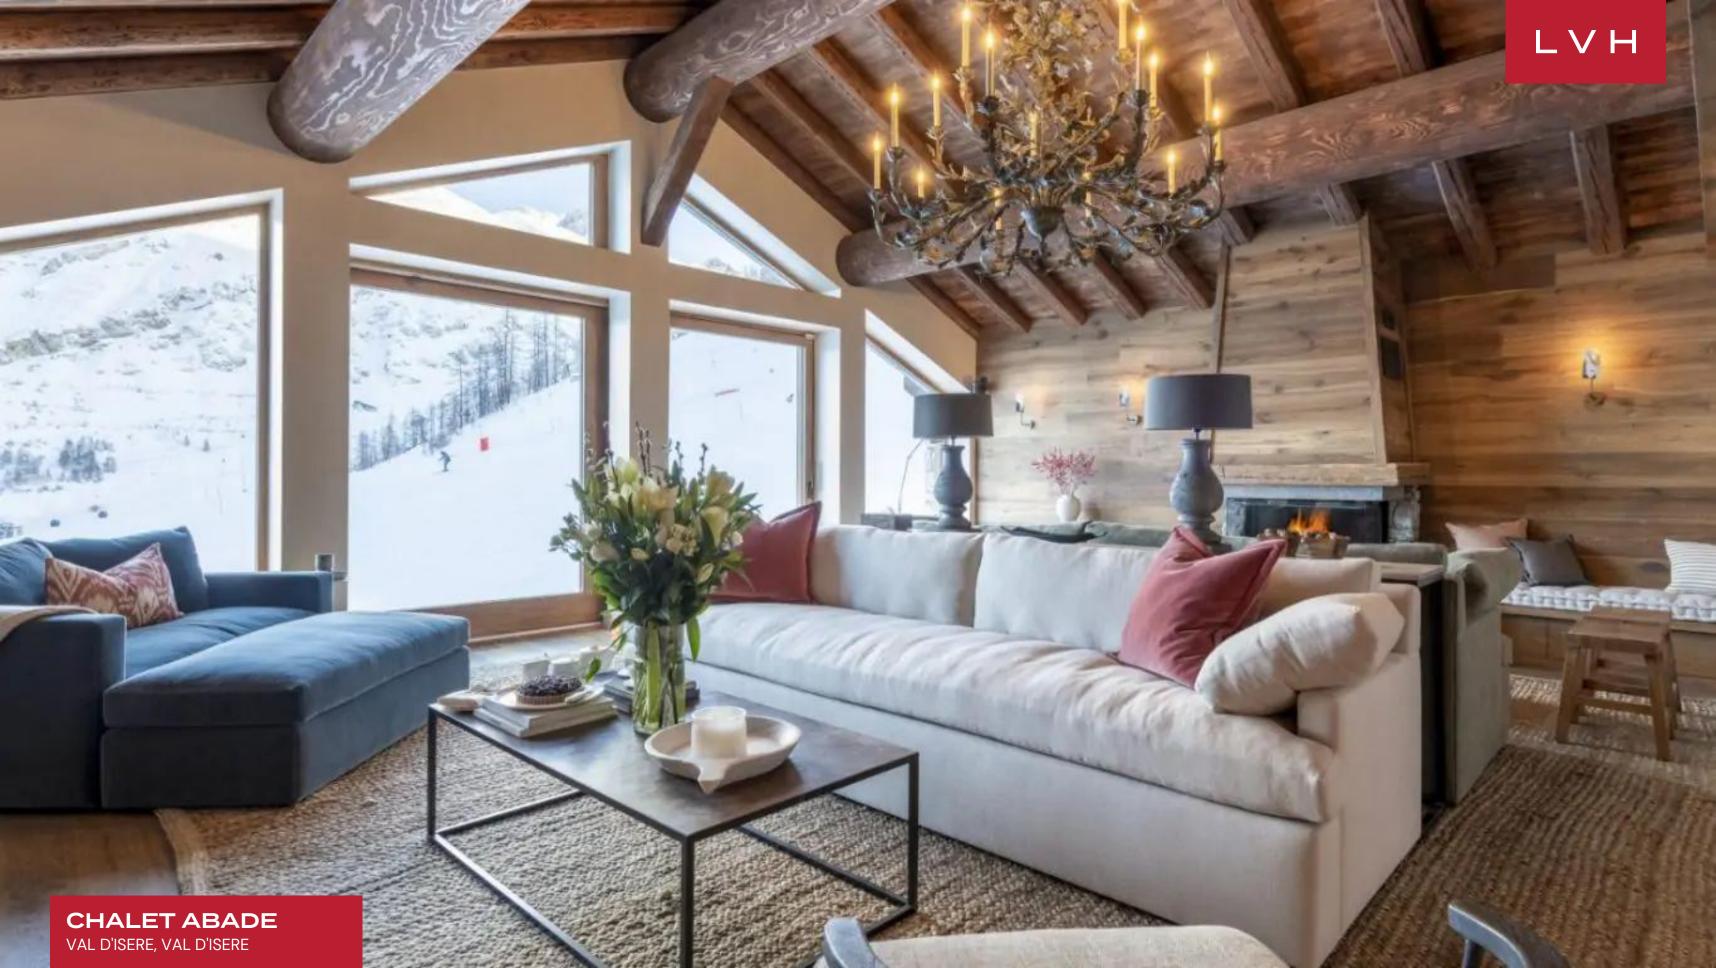

### **CHALET ABADE**

VAL D'ISERE, VAL D'ISERE

Chalet Abade is an outstanding new addition to Val d'Isere's roster of luxury ski lodge rentals. Reenvisioning the French Alpine getaway, this wondrous vacation rental boasts revered ski-in and ski-out access bringing guests headfirst into the world of exhilarating mountain recreation.

Aesthetically immaculate interiors present a masterwork of classic Alpine romanticism and ultra-chic contemporary sensibilities. This home was specially curated by internationally renowned designer Turner Peacock, with a keen aesthetic eye and attention to detail. Gorgeous reclaimed timbers and soaring vaulted dimensions make up a thoroughly modern and contemporary floorplan wrapping the guest in warm and inviting woodgrains. Ultra plush velour upholstery doesn't shy away from color, delivering soothing pastel tones of olive, rose, and navy against a monochrome and earthy palette. Exceptional use of space props two sumptuous sofas back to back, one side allowing guests to hunker down by the soothing flames and the other beckoning family board game moments or afternoon downtime with a hot tea and book. Artfully arranged oversized windows and clerestory accents frame immersive mountain vistas, offering a fantastic perch to spot skiers whizzing down the steep slopes to the nearby Olympique and Solaise skilifts. Classically beautiful and understated with familiar mid-century and organic bohemian touches, this French Alpine luxury rental captures an idyllic ambiance for family retreats. Five sumptuous bedrooms are well-configured across two floors, the inclusion of a bunkroom offering superb accommodation for eight adults and four children. Perfected in the art of fine living, Chalet Abade includes a hammam, rain shower, and massage room.