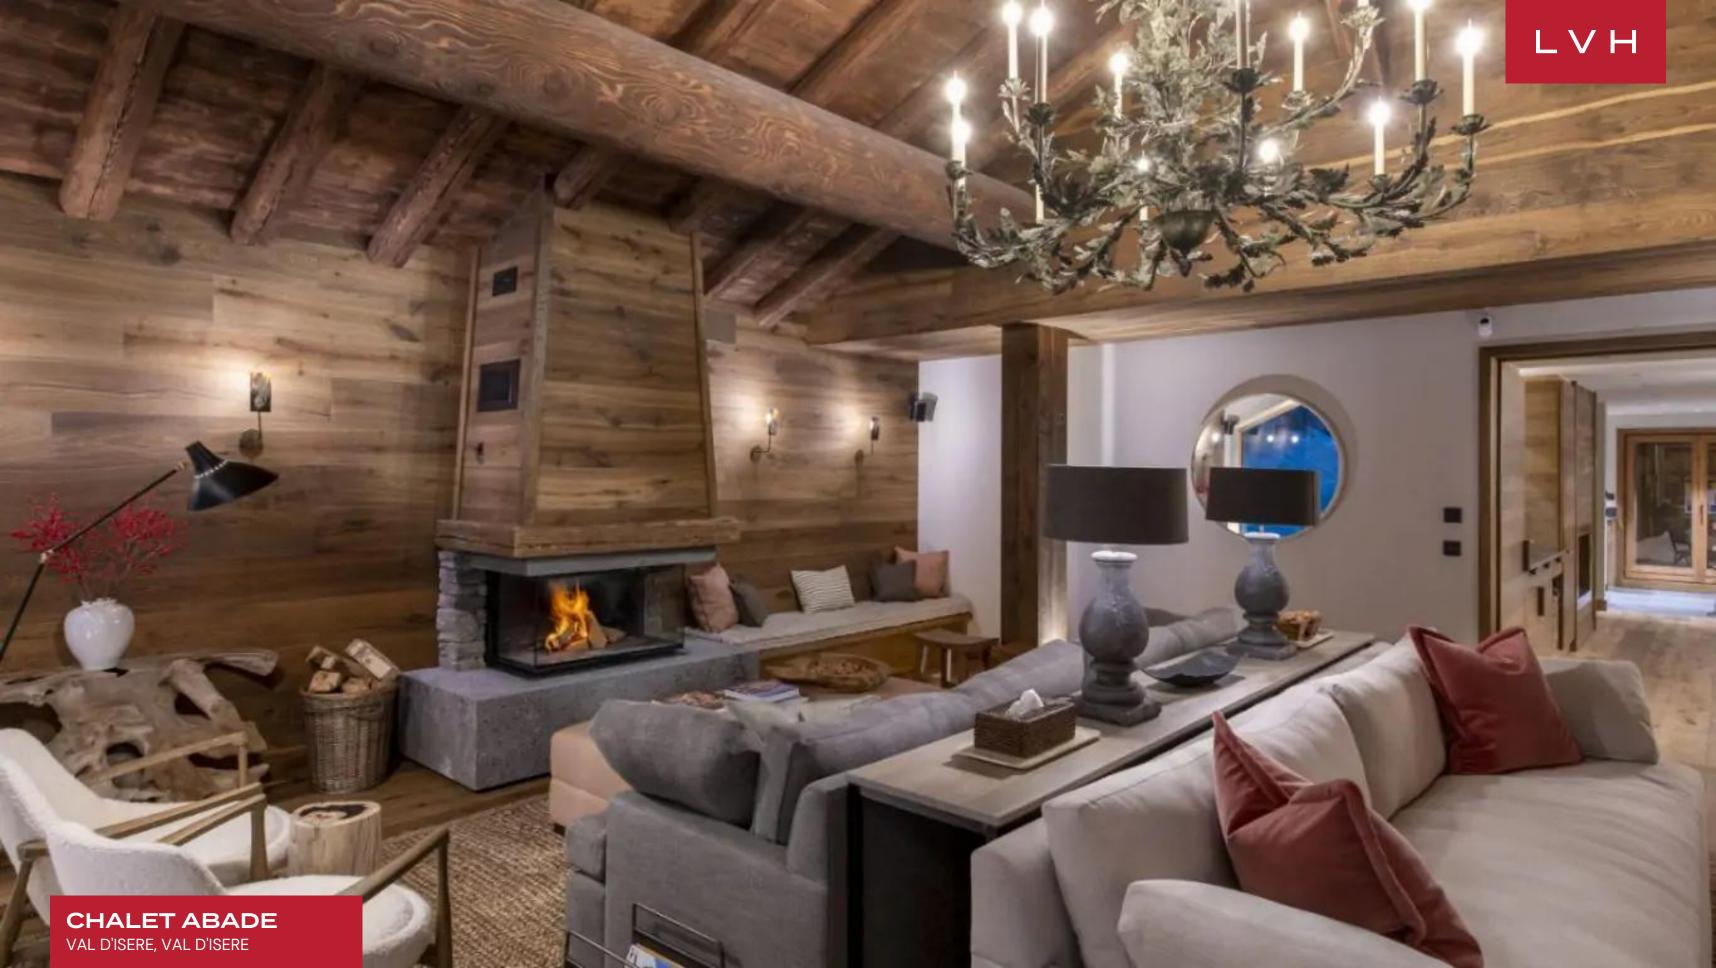

### **CHALET ABADE**

VAL D'ISERE, VAL D'ISERE

Chalet Abade is an outstanding new addition to Val d'Isere's roster of luxury ski lodge rentals. Reenvisioning the French Alpine getaway, this wondrous vacation rental boasts revered ski-in and ski-out access bringing guests headfirst into the world of exhilarating mountain recreation.

Aesthetically immaculate interiors present a masterwork of classic Alpine romanticism and ultra-chic contemporary sensibilities. This home was specially curated by internationally renowned designer Turner Peacock, with a keen aesthetic eye and attention to detail. Gorgeous reclaimed timbers and soaring vaulted dimensions make up a thoroughly modern and contemporary floorplan wrapping the guest in warm and inviting woodgrains. Ultra plush velour upholstery doesn't shy away from color, delivering soothing pastel tones of olive, rose, and navy against a monochrome and earthy palette. Exceptional use of space props two sumptuous sofas back to back, one side allowing guests to hunker down by the soothing flames and the other beckoning family board game moments or afternoon downtime with a hot tea and book. Artfully arranged oversized windows and clerestory accents frame immersive mountain vistas, offering a fantastic perch to spot skiers whizzing down the steep slopes to the nearby Olympique and Solaise skilifts. Classically beautiful and understated with familiar mid-century and organic bohemian touches, this French Alpine luxury rental captures an idyllic ambiance for family retreats. Five sumptuous bedrooms are well-configured across two floors, the inclusion of a bunkroom offering superb accommodation for eight adults and four children. Perfected in the art of fine living, Chalet Abade includes a hammam, rain shower, and massage room.