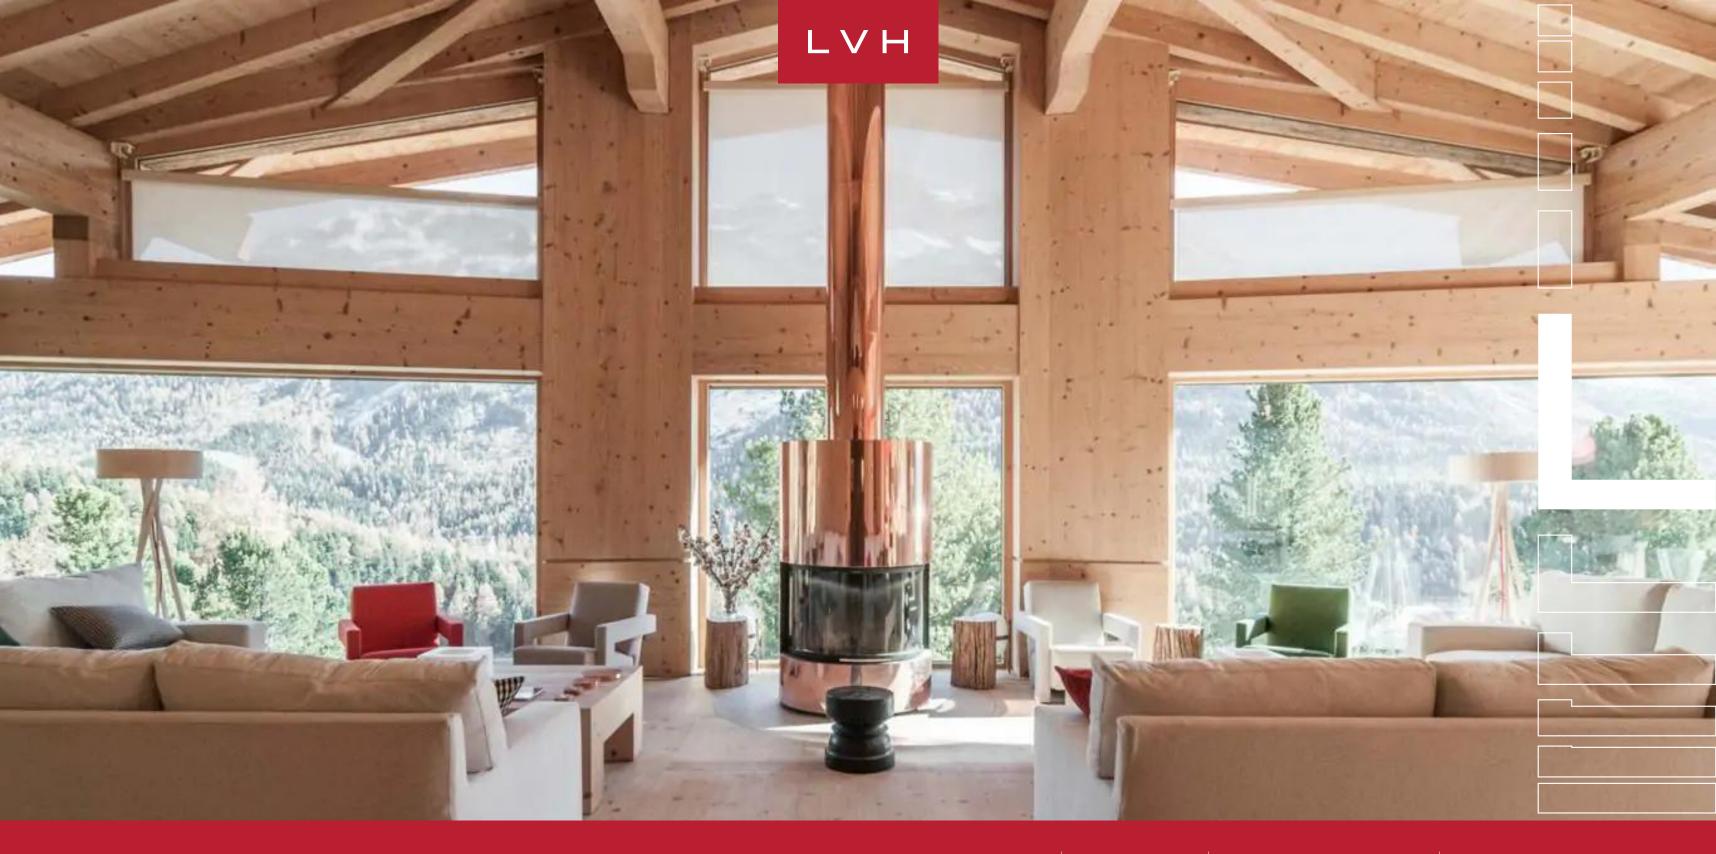

# CHALET MONTIANI

SUVRETTA, ST. MORITZ

 $L \vee H$ 

Chalet Montiani is a glorious mountain retreat perched in the serene environs of Survetta. Privileged positioning places guests a mere five-minute drive from the cosmopolitan center of St. Moritz and the famed Corviglia ski area. Immersive panoramic vistas over Val Bregaglia and neighboring ranges unravel in full Alpine glory from the comforts of this revered Swiss luxury Chalet rental.

Interiors are a masterwork of ski lodge romanticism and contemporary chic styling. Upon entering this exquisite estate, guests are immersed in a galaxy of roughhewn timber grains. A majestic network of trusses and beams sculpts perfectly symmetrical vaulted ceilings paired with immersive floor-to-ceiling glass. A custom cylindrical fireplace grounds a glorious great room flooded with radiant winter sun and immersive vistas over the Val Bregaglia. Ultra plush Scandinavian furnishings dazzle with comfort and functionality, while playful pops of saturated color curate a familiar and inviting space for family wind-downs by the crackle of the roaring fire. Artistic touches impart plenty of personality with Chalet Montiani, including a V12 Ferrari engine bookstand poised before glorious Alpine vistas. An open dining area with a splendid wooden table accommodates up to 12 people, and a fully equipped kitchen suited for skilled chefs is also located on the ground floor. This revered St. Moritz luxury vacation rental presents six excellent double ensuites that accommodate up to 12 guests, while the four twin ensuites offer versatile lodging options for children, additional guests, or accompanying staff. The wellness area has a Turkish bath, two massage rooms, a fitness area without gym equipment, shower facilities, and a swimming pool belonging to the lower level.