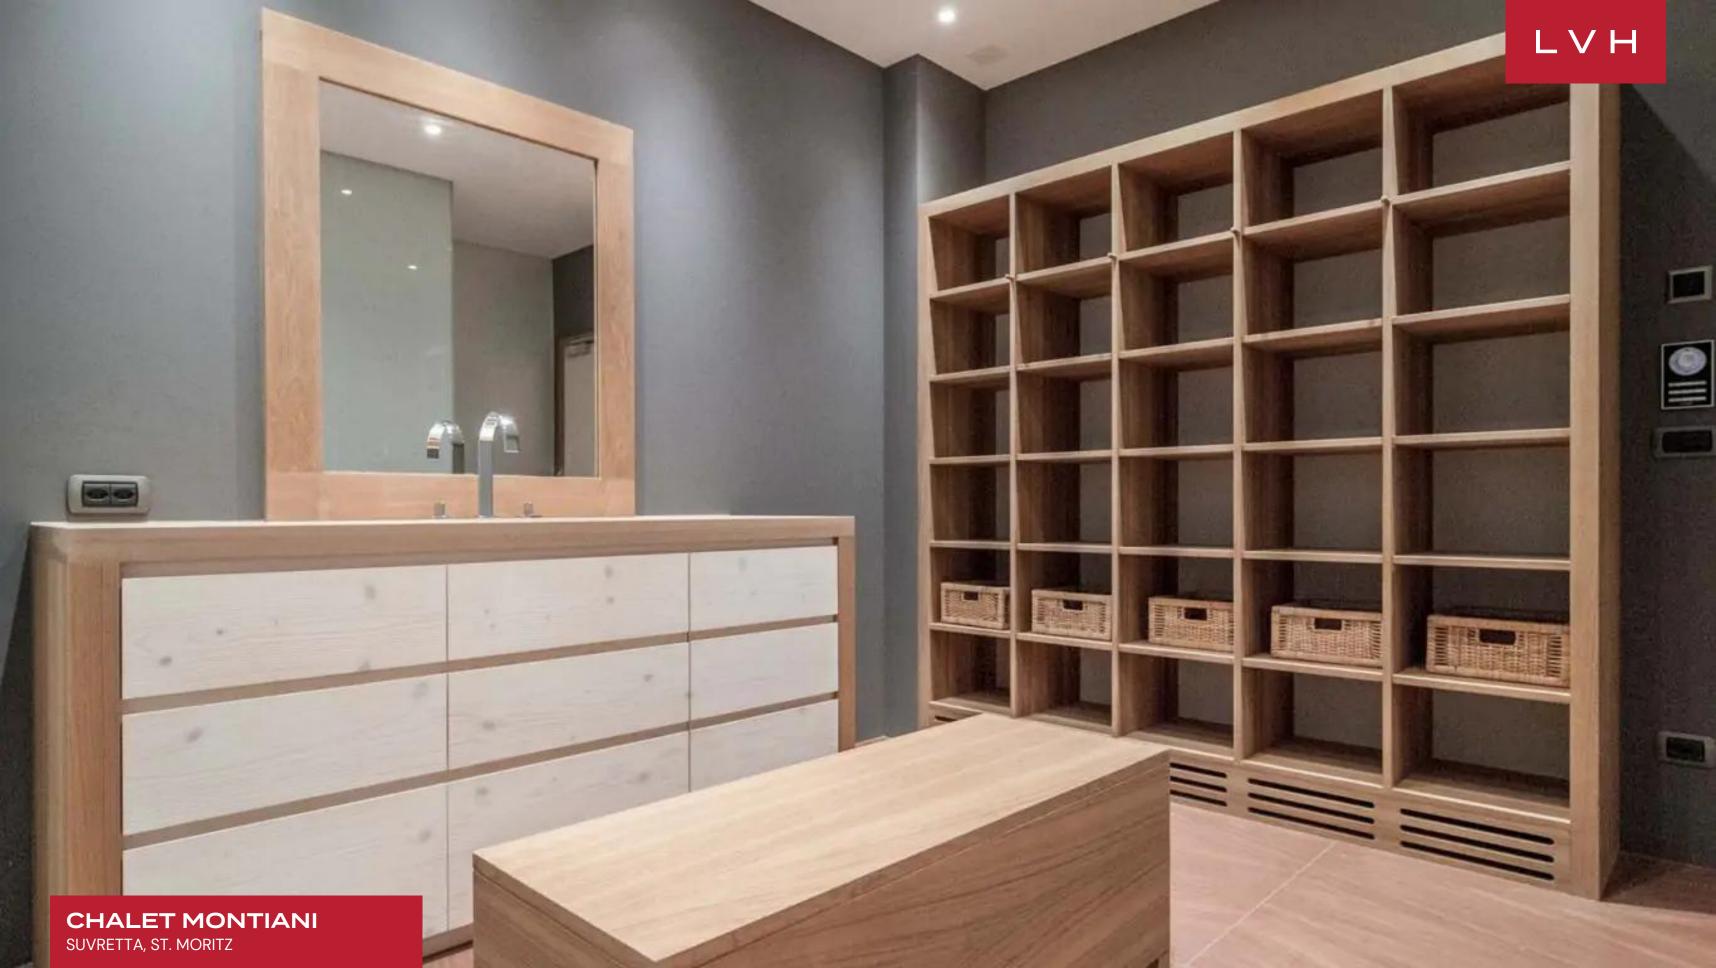

Interiors are a masterwork of ski lodge romanticism and contemporary chic styling. Upon entering this exquisite estate, guests are immersed in a galaxy of roughhewn timber grains. A majestic network of trusses and beams sculpts perfectly symmetrical vaulted ceilings paired with immersive floor-to-ceiling glass. A custom cylindrical fireplace grounds a glorious great room flooded with radiant winter sun and immersive vistas over the Val Bregaglia. Ultra plush Scandinavian furnishings dazzle with comfort and functionality, while playful pops of saturated color curate a familiar and inviting space for family wind-downs by the crackle of the roaring fire. Artistic touches impart plenty of personality with Chalet Montiani, including a V12 Ferrari engine bookstand poised before glorious Alpine vistas. An open dining area with a splendid wooden table accommodates up to 12 people, and a fully equipped kitchen suited for skilled chefs is also located on the ground floor. This revered St. Moritz luxury vacation rental presents six excellent double ensuites that accommodate up to 12 guests, while the four twin ensuites offer versatile lodging options for children, additional guests, or accompanying staff. The wellness area has a Turkish bath, two massage rooms, a fitness area without gym equipment, shower facilities, and a swimming pool belonging to the lower level.

# INTERIOR

- Private Elevator
- Ski Room
- Sound System
- Spa LoungeStaff Quarters
- Walk-In Closets
- Wine Storage