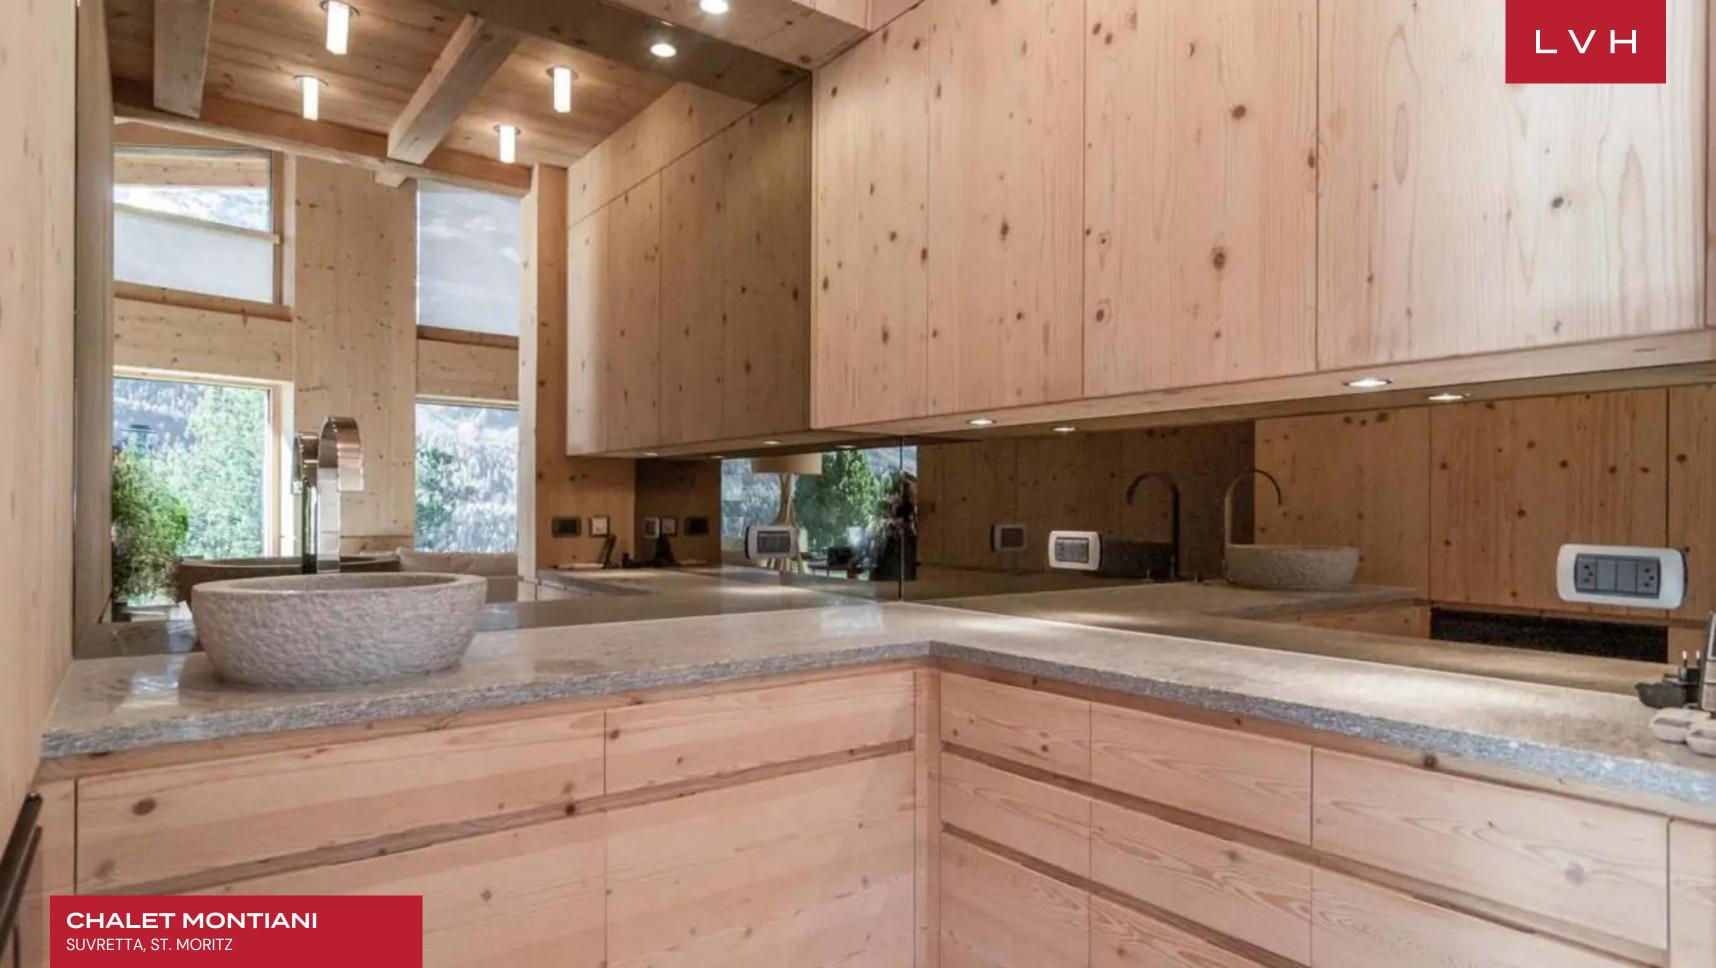

Interiors are a masterwork of ski lodge romanticism and contemporary chic styling. Upon entering this exquisite estate, guests are immersed in a galaxy of roughhewn timber grains. A majestic network of trusses and beams sculpts perfectly symmetrical vaulted ceilings paired with immersive floor-to-ceiling glass. A custom cylindrical fireplace grounds a glorious great room flooded with radiant winter sun and immersive vistas over the Val Bregaglia. Ultra plush Scandinavian furnishings dazzle with comfort and functionality, while playful pops of saturated color curate a familiar and inviting space for family wind-downs by the crackle of the roaring fire. Artistic touches impart plenty of personality with Chalet Montiani, including a V12 Ferrari engine bookstand poised before glorious Alpine vistas. An open dining area with a splendid wooden table accommodates up to 12 people, and a fully equipped kitchen suited for skilled chefs is also located on the ground floor. This revered St. Moritz luxury vacation rental presents six excellent double ensuites that accommodate up to 12 guests, while the four twin ensuites offer versatile lodging options for children, additional guests, or accompanying staff. The wellness area has a Turkish bath, two massage rooms, a fitness area without gym equipment, shower facilities, and a swimming pool belonging to the lower level.