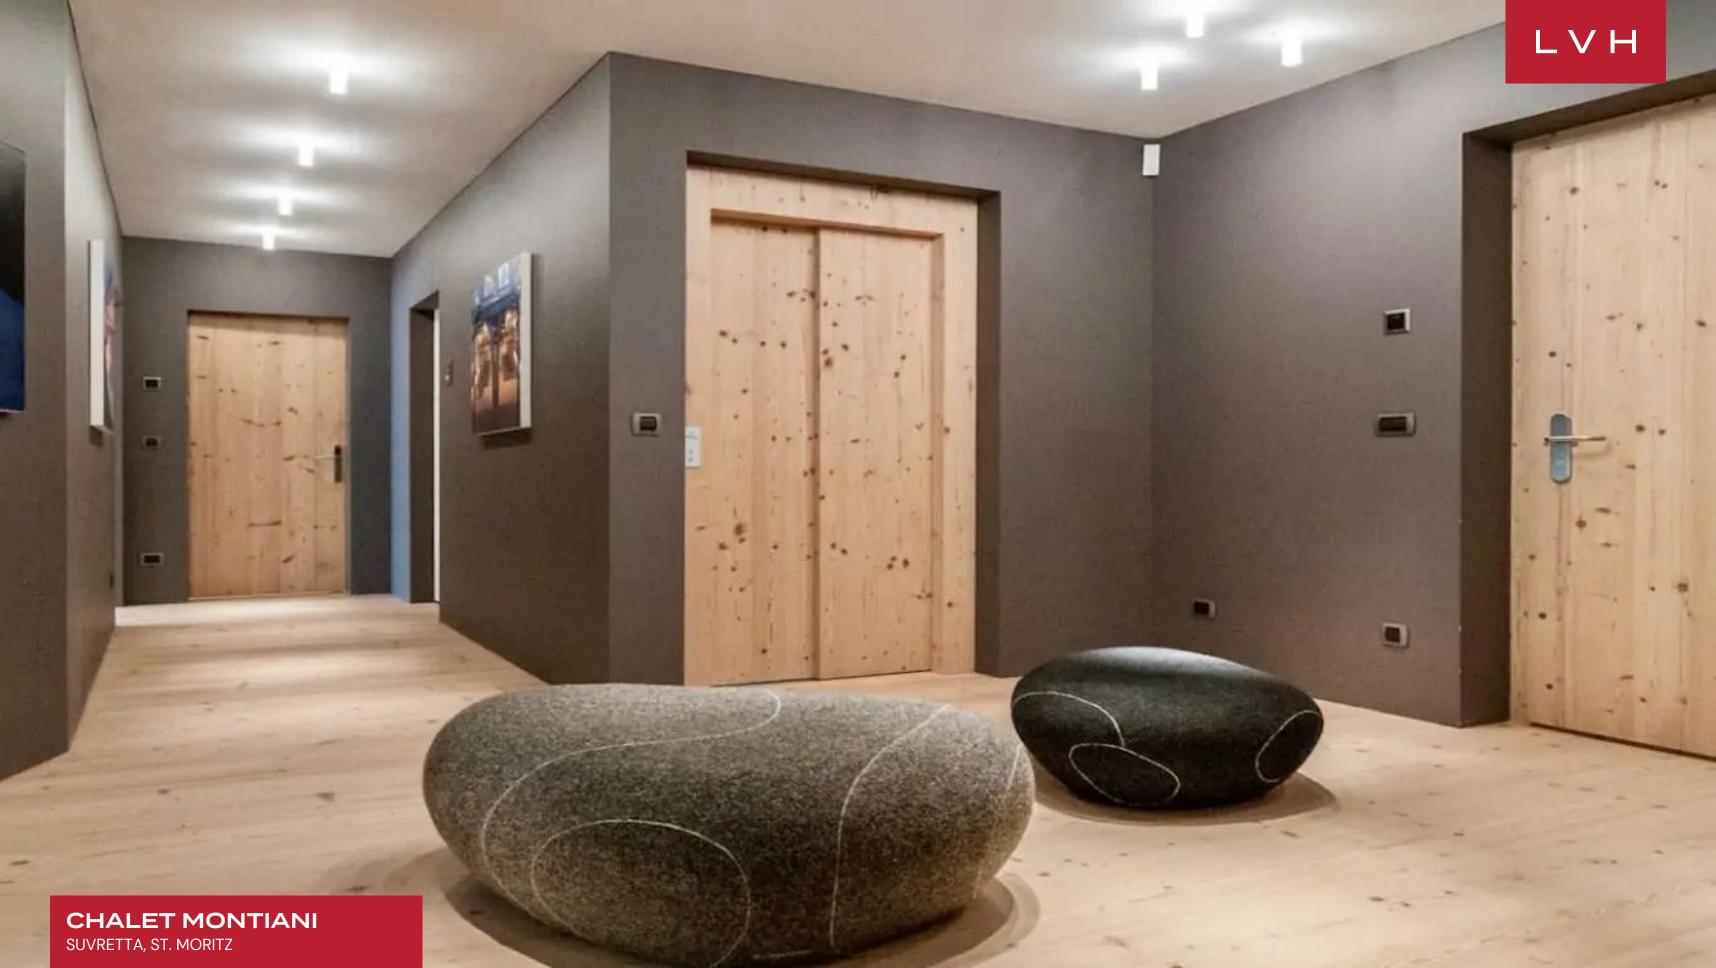

Interiors are a masterwork of ski lodge romanticism and contemporary chic styling. Upon entering this exquisite estate, guests are immersed in a galaxy of roughhewn timber grains. A majestic network of trusses and beams sculpts perfectly symmetrical vaulted ceilings paired with immersive floor-to-ceiling glass. A custom cylindrical fireplace grounds a glorious great room flooded with radiant winter sun and immersive vistas over the Val Bregaglia. Ultra plush Scandinavian furnishings dazzle with comfort and functionality, while playful pops of saturated color curate a familiar and inviting space for family wind-downs by the crackle of the roaring fire. Artistic touches impart plenty of personality with Chalet Montiani, including a V12 Ferrari engine bookstand poised before glorious Alpine vistas. An open dining area with a splendid wooden table accommodates up to 12 people, and a fully equipped kitchen suited for skilled chefs is also located on the ground floor. This revered St. Moritz luxury vacation rental presents six excellent double ensuites that accommodate up to 12 guests, while the four twin ensuites offer versatile lodging options for children, additional guests, or accompanying staff. The wellness area has a Turkish bath, two massage rooms, a fitness area without gym equipment, shower facilities, and a swimming pool belonging to the lower level.