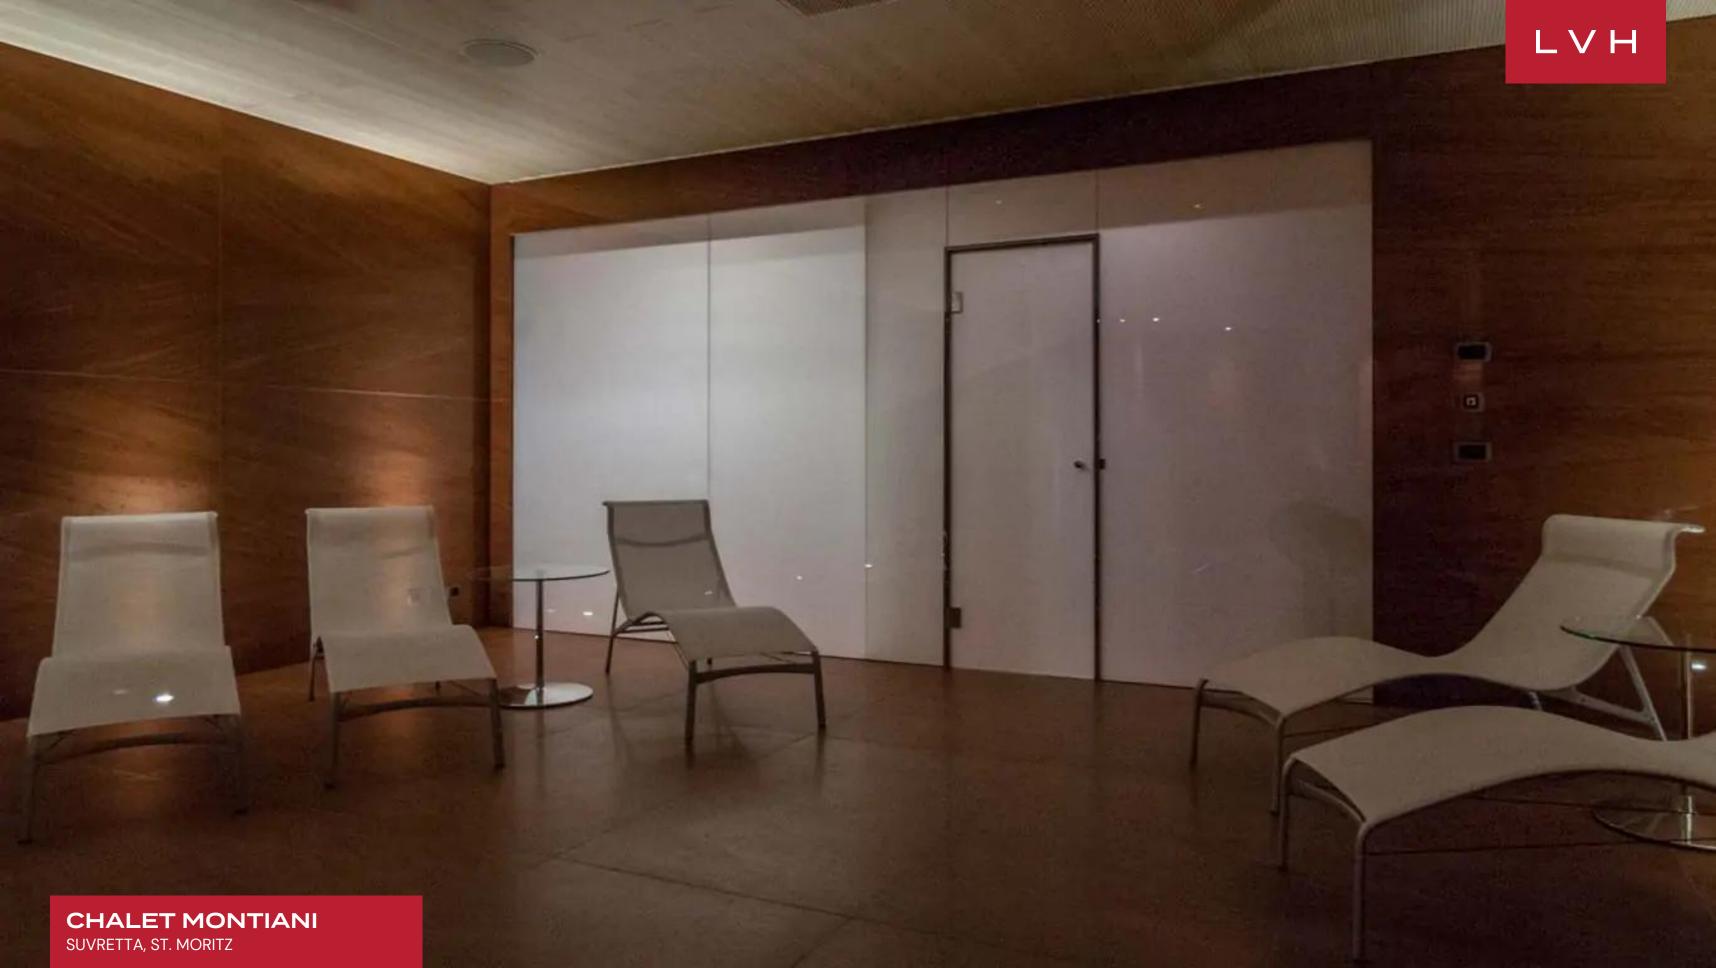

Interiors are a masterwork of ski lodge romanticism and contemporary chic styling. Upon entering this exquisite estate, guests are immersed in a galaxy of roughhewn timber grains. A majestic network of trusses and beams sculpts perfectly symmetrical vaulted ceilings paired with immersive floor-to-ceiling glass. A custom cylindrical fireplace grounds a glorious great room flooded with radiant winter sun and immersive vistas over the Val Bregaglia. Ultra plush Scandinavian furnishings dazzle with comfort and functionality, while playful pops of saturated color curate a familiar and inviting space for family wind-downs by the crackle of the roaring fire. Artistic touches impart plenty of personality with Chalet Montiani, including a V12 Ferrari engine bookstand poised before glorious Alpine vistas. An open dining area with a splendid wooden table accommodates up to 12 people, and a fully equipped kitchen suited for skilled chefs is also located on the ground floor. This revered St. Moritz luxury vacation rental presents six excellent double ensuites that accommodate up to 12 guests, while the four twin ensuites offer versatile lodging options for children, additional guests, or accompanying staff. The wellness area has a Turkish bath, two massage rooms, a fitness area without gym equipment, shower facilities, and a swimming pool belonging to the lower level.

### INTERIOR

- Cable/Satellite TV
- Dining Area
- Fireplace
- Fitness Room
- Hammam
- Laundry
- Massage Room
- Pool Indoor