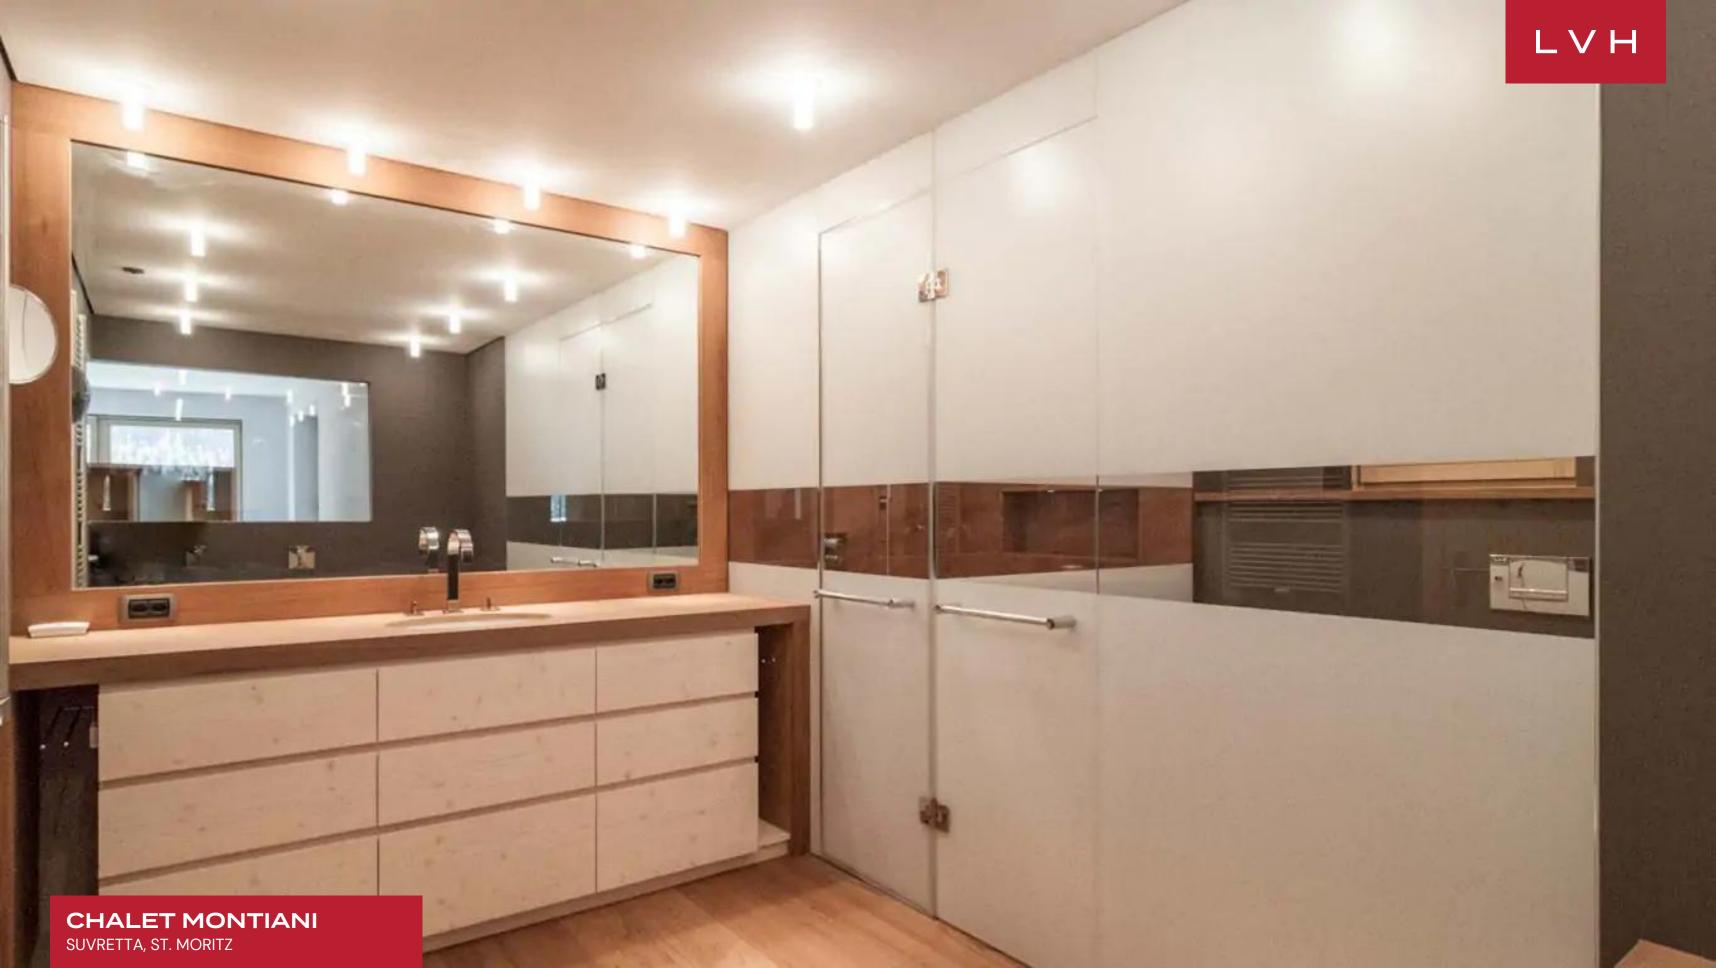

Interiors are a masterwork of ski lodge romanticism and contemporary chic styling. Upon entering this exquisite estate, guests are immersed in a galaxy of roughhewn timber grains. A majestic network of trusses and beams sculpts perfectly symmetrical vaulted ceilings paired with immersive floor-to-ceiling glass. A custom cylindrical fireplace grounds a glorious great room flooded with radiant winter sun and immersive vistas over the Val Bregaglia. Ultra plush Scandinavian furnishings dazzle with comfort and functionality, while playful pops of saturated color curate a familiar and inviting space for family wind-downs by the crackle of the roaring fire. Artistic touches impart plenty of personality with Chalet Montiani, including a V12 Ferrari engine bookstand poised before glorious Alpine vistas. An open dining area with a splendid wooden table accommodates up to 12 people, and a fully equipped kitchen suited for skilled chefs is also located on the ground floor. This revered St. Moritz luxury vacation rental presents six excellent double ensuites that accommodate up to 12 guests, while the four twin ensuites offer versatile lodging options for children, additional guests, or accompanying staff. The wellness area has a Turkish bath, two massage rooms, a fitness area without gym equipment, shower facilities, and a swimming pool belonging to the lower level.