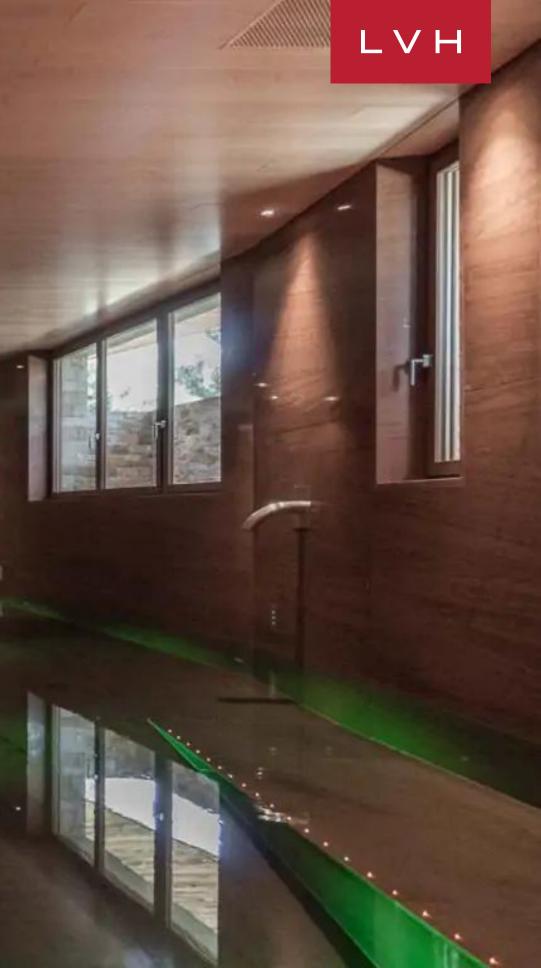

Interiors are a masterwork of ski lodge romanticism and contemporary chic styling. Upon entering this exquisite estate, guests are immersed in a galaxy of roughhewn timber grains. A majestic network of trusses and beams sculpts perfectly symmetrical vaulted ceilings paired with immersive floor-to-ceiling glass. A custom cylindrical fireplace grounds a glorious great room flooded with radiant winter sun and immersive vistas over the Val Bregaglia. Ultra plush Scandinavian furnishings dazzle with comfort and functionality, while playful pops of saturated color curate a familiar and inviting space for family wind-downs by the crackle of the roaring fire. Artistic touches impart plenty of personality with Chalet Montiani, including a V12 Ferrari engine bookstand poised before glorious Alpine vistas. An open dining area with a splendid wooden table accommodates up to 12 people, and a fully equipped kitchen suited for skilled chefs is also located on the ground floor. This revered St. Moritz luxury vacation rental presents six excellent double ensuites that accommodate up to 12 guests, while the four twin ensuites offer versatile lodging options for children, additional guests, or accompanying staff. The wellness area has a Turkish bath, two massage rooms, a fitness area without gym equipment, shower facilities, and a swimming pool belonging to the lower level.