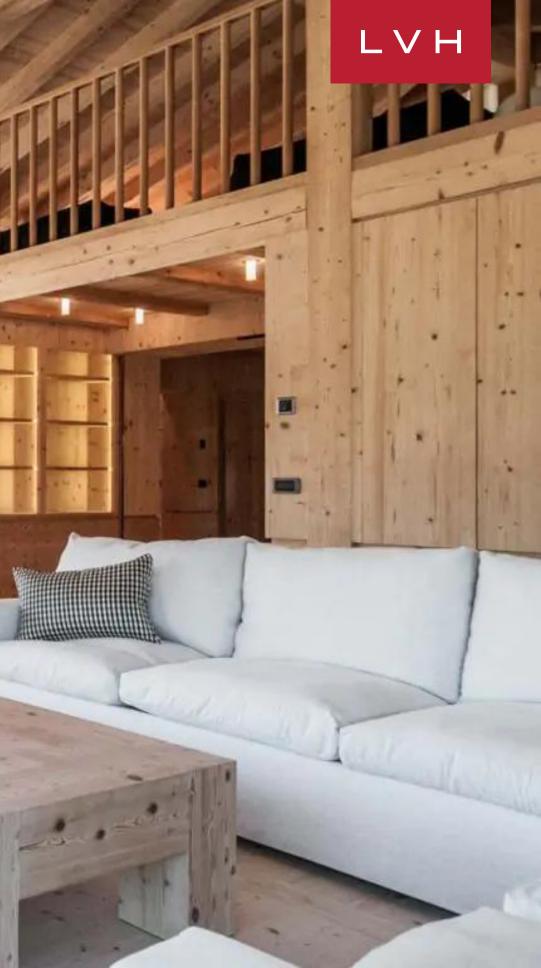

Interiors are a masterwork of ski lodge romanticism and contemporary chic styling. Upon entering this exquisite estate, guests are immersed in a galaxy of roughhewn timber grains. A majestic network of trusses and beams sculpts perfectly symmetrical vaulted ceilings paired with immersive floor-to-ceiling glass. A custom cylindrical fireplace grounds a glorious great room flooded with radiant winter sun and immersive vistas over the Val Bregaglia. Ultra plush Scandinavian furnishings dazzle with comfort and functionality, while playful pops of saturated color curate a familiar and inviting space for family wind-downs by the crackle of the roaring fire. Artistic touches impart plenty of personality with Chalet Montiani, including a V12 Ferrari engine bookstand poised before glorious Alpine vistas. An open dining area with a splendid wooden table accommodates up to 12 people, and a fully equipped kitchen suited for skilled chefs is also located on the ground floor. This revered St. Moritz luxury vacation rental presents six excellent double ensuites that accommodate up to 12 guests, while the four twin ensuites offer versatile lodging options for children, additional guests, or accompanying staff. The wellness area has a Turkish bath, two massage rooms, a fitness area without gym equipment, shower facilities, and a swimming pool belonging to the lower level.