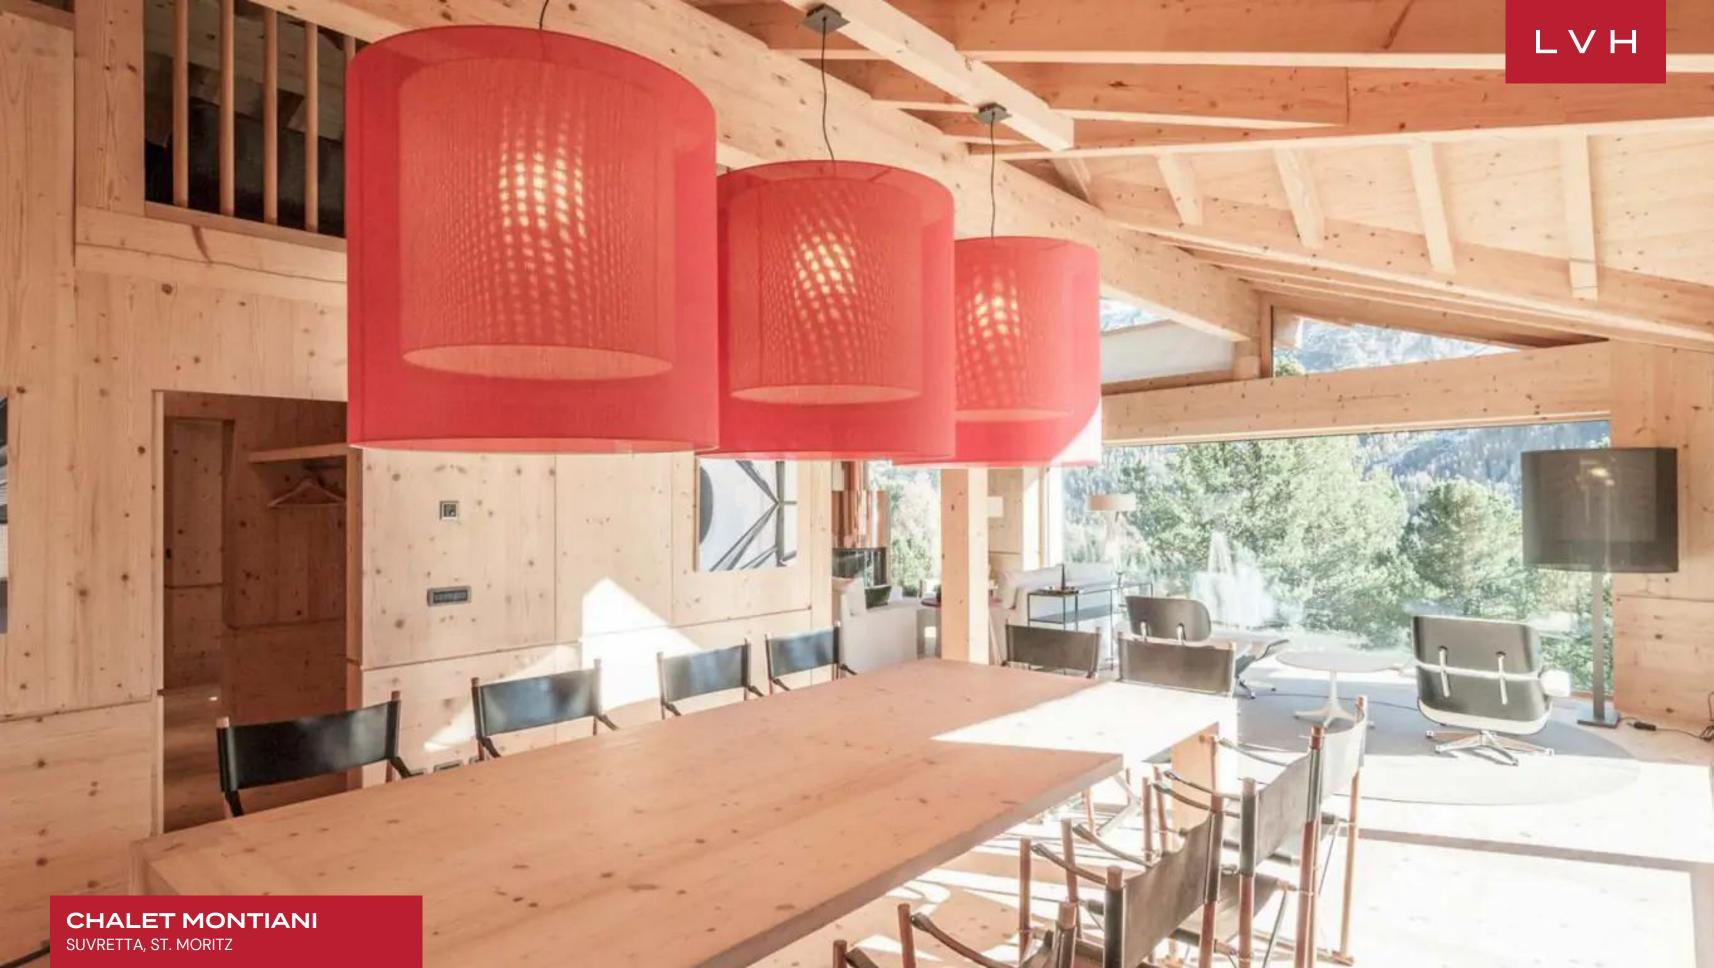

# CHALET MONTIANI

SUVRETTA, ST. MORITZ

 $L \vee H$ 

Chalet Montiani is a glorious mountain retreat perched in the serene environs of Survetta. Privileged positioning places guests a mere five-minute drive from the cosmopolitan center of St. Moritz and the famed Corviglia ski area. Immersive panoramic vistas over Val Bregaglia and neighboring ranges unravel in full Alpine glory from the comforts of this revered Swiss luxury Chalet rental.

Interiors are a masterwork of ski lodge romanticism and contemporary chic styling. Upon entering this exquisite estate, guests are immersed in a galaxy of roughhewn timber grains. A majestic network of trusses and beams sculpts perfectly symmetrical vaulted ceilings paired with immersive floor-to-ceiling glass. A custom cylindrical fireplace grounds a glorious great room flooded with radiant winter sun and immersive vistas over the Val Bregaglia. Ultra plush Scandinavian furnishings dazzle with comfort and functionality, while playful pops of saturated color curate a familiar and inviting space for family wind-downs by the crackle of the roaring fire. Artistic touches impart plenty of personality with Chalet Montiani, including a V12 Ferrari engine bookstand poised before glorious Alpine vistas. An open dining area with a splendid wooden table accommodates up to 12 people, and a fully equipped kitchen suited for skilled chefs is also located on the ground floor. This revered St. Moritz luxury vacation rental presents six excellent double ensuites that accommodate up to 12 guests, while the four twin ensuites offer versatile lodging options for children, additional guests, or accompanying staff. The wellness area has a Turkish bath, two massage rooms, a fitness area without gym equipment, shower facilities, and a swimming pool belonging to the lower level.