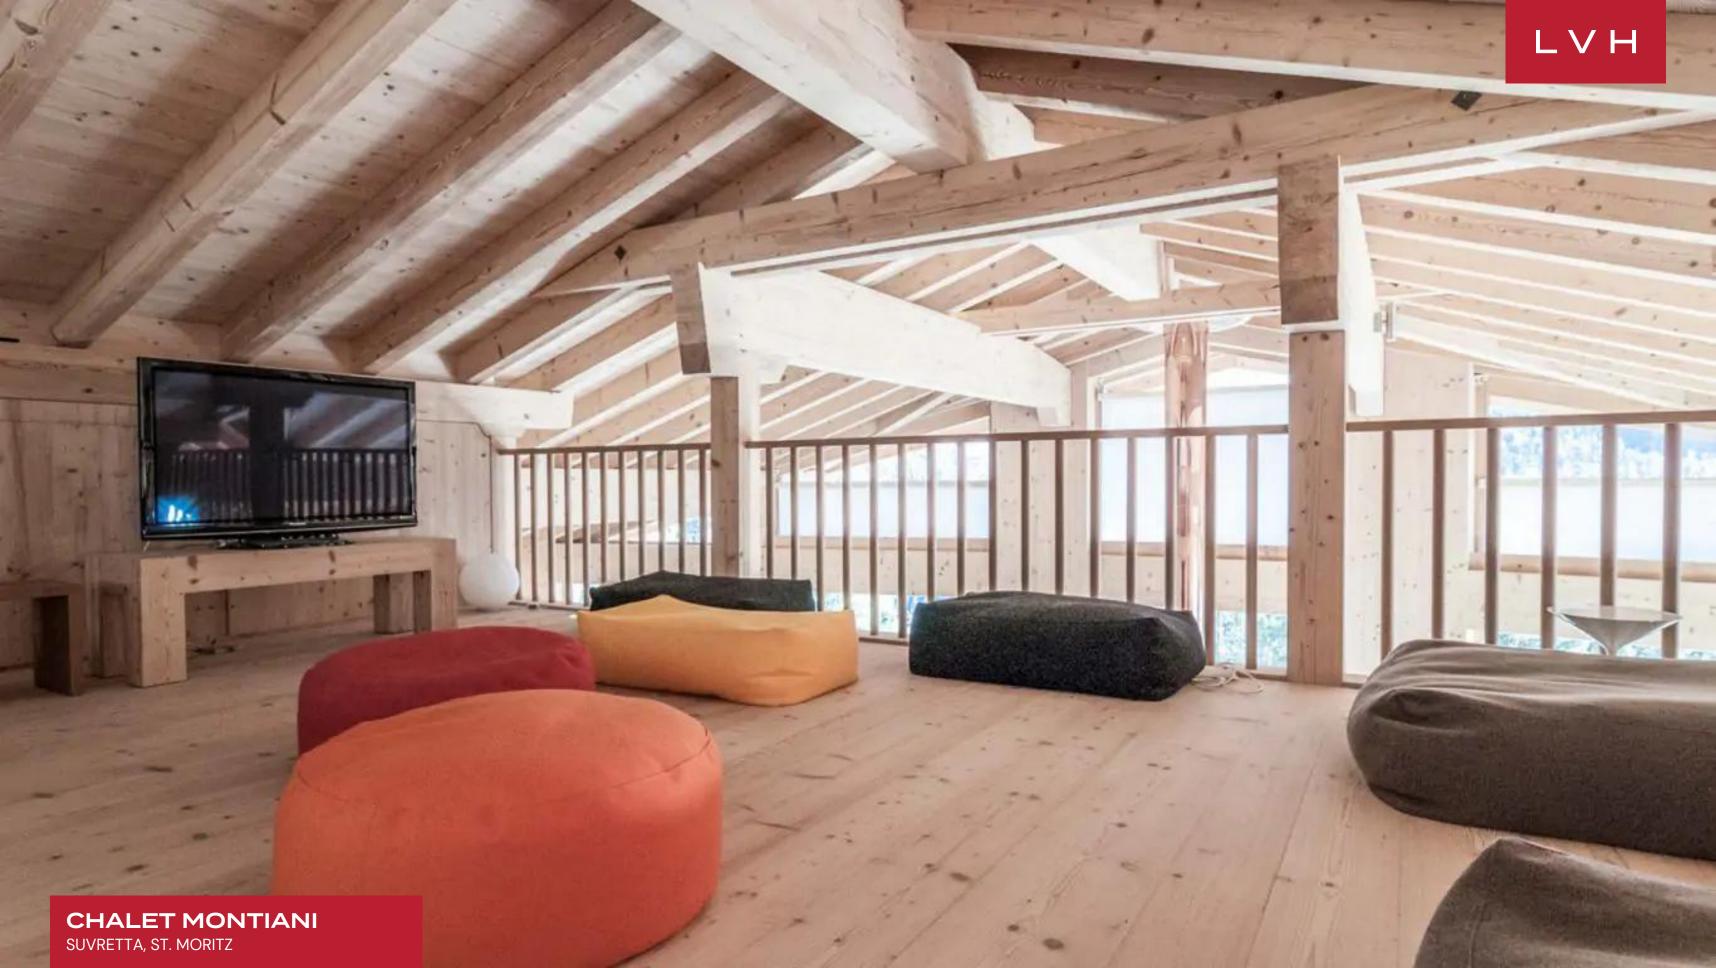

Interiors are a masterwork of ski lodge romanticism and contemporary chic styling. Upon entering this exquisite estate, guests are immersed in a galaxy of roughhewn timber grains. A majestic network of trusses and beams sculpts perfectly symmetrical vaulted ceilings paired with immersive floor-to-ceiling glass. A custom cylindrical fireplace grounds a glorious great room flooded with radiant winter sun and immersive vistas over the Val Bregaglia. Ultra plush Scandinavian furnishings dazzle with comfort and functionality, while playful pops of saturated color curate a familiar and inviting space for family wind-downs by the crackle of the roaring fire. Artistic touches impart plenty of personality with Chalet Montiani, including a V12 Ferrari engine bookstand poised before glorious Alpine vistas. An open dining area with a splendid wooden table accommodates up to 12 people, and a fully equipped kitchen suited for skilled chefs is also located on the ground floor. This revered St. Moritz luxury vacation rental presents six excellent double ensuites that accommodate up to 12 guests, while the four twin ensuites offer versatile lodging options for children, additional guests, or accompanying staff. The wellness area has a Turkish bath, two massage rooms, a fitness area without gym equipment, shower facilities, and a swimming pool belonging to the lower level.