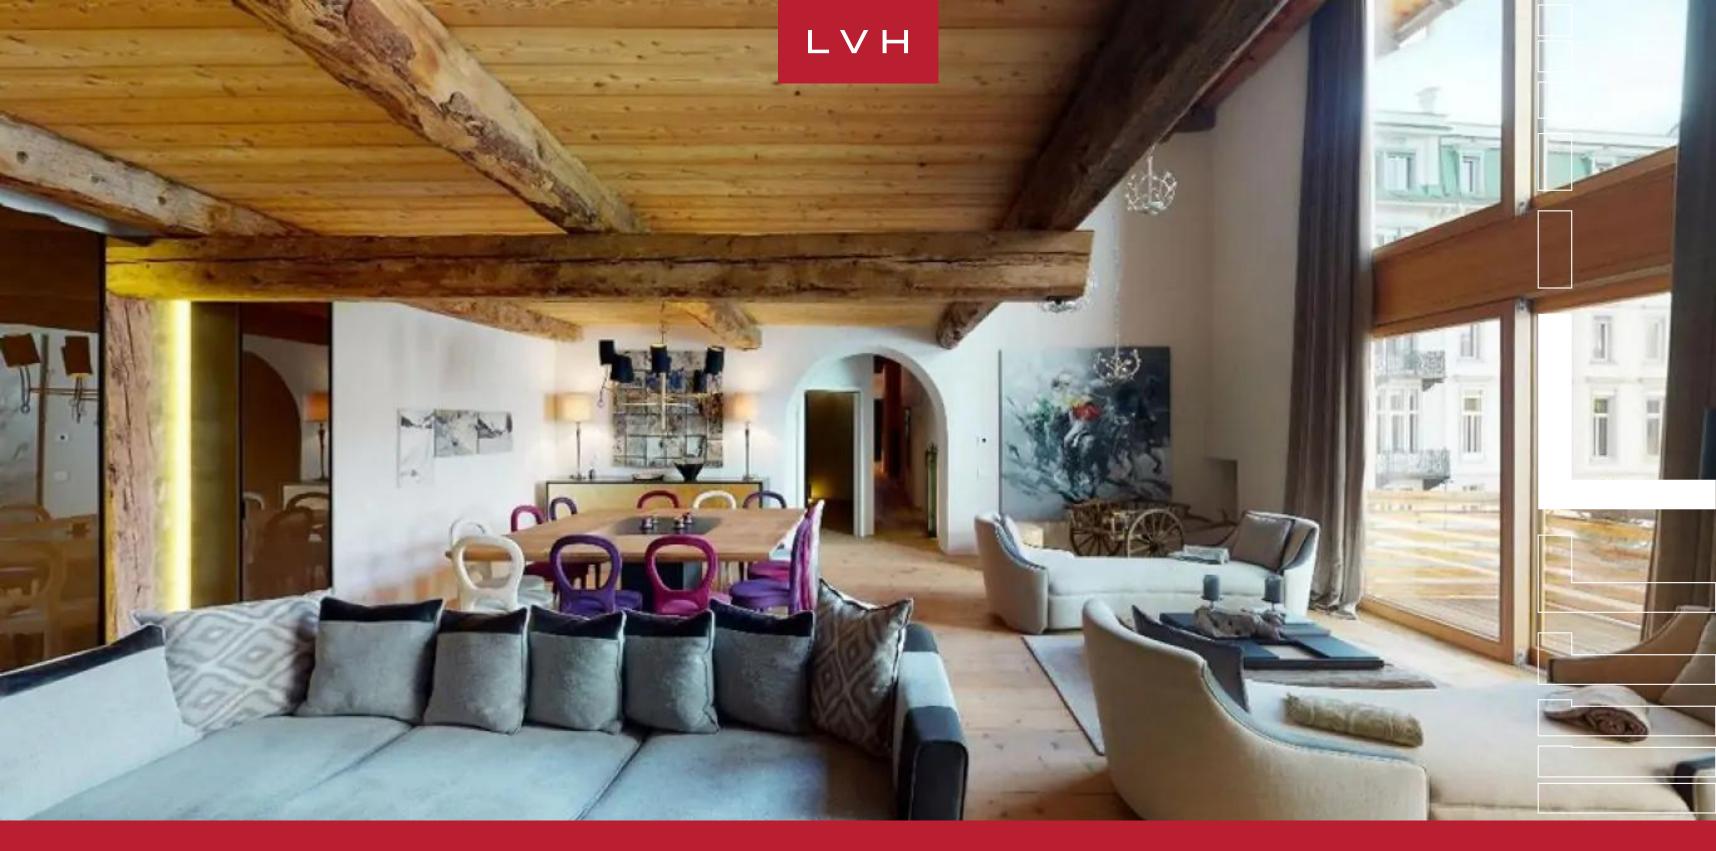

Interiors present grandiose shared living spaces accompanied by marvelous mountain views. Rustic alpine timber beams and funky modern furnishings deliver a harmonious aesthetic mix of cosmopolitan edge and ski lodge rusticism. Flanked by glorious oversized windows, the living and entertainment space stretches over two floors, offering the ideal venue for post-ski lounging or family movie nights. Past and present meld harmoniously across this ultra-chic St.Moritz luxury vacation Chalet, with rounded edge and arched accents meeting the austere linear flourishes of steel beams and double-sided linear fireplaces. This luxurious chalet offers six bedrooms stretching over five floors for maximum guest discretion and autonomy. Arranged over three separate apartments, Chalet Chesa Laret provides the utmost comfort for each resident. An extensive wellness area entailing a sauna, steam, and fitness room occupy the second floor, alongside two ensuite bedrooms. The sumptuous master bedroom is encased in natural wood, curating a homey and prestigious ambiance.

With ample balcony space, one is never too far from all-encompassing mountain views peering into the very soul of the Swiss Alps. This revered Saint Moritz luxury home delivers plenty of character, offering plenty for the discerning aesthete, athlete, and adventurer. Chalet Chesa Laret is a unique allseason mountain getaway belonging to the most exclusive tier of French Alpin luxury vacation rental