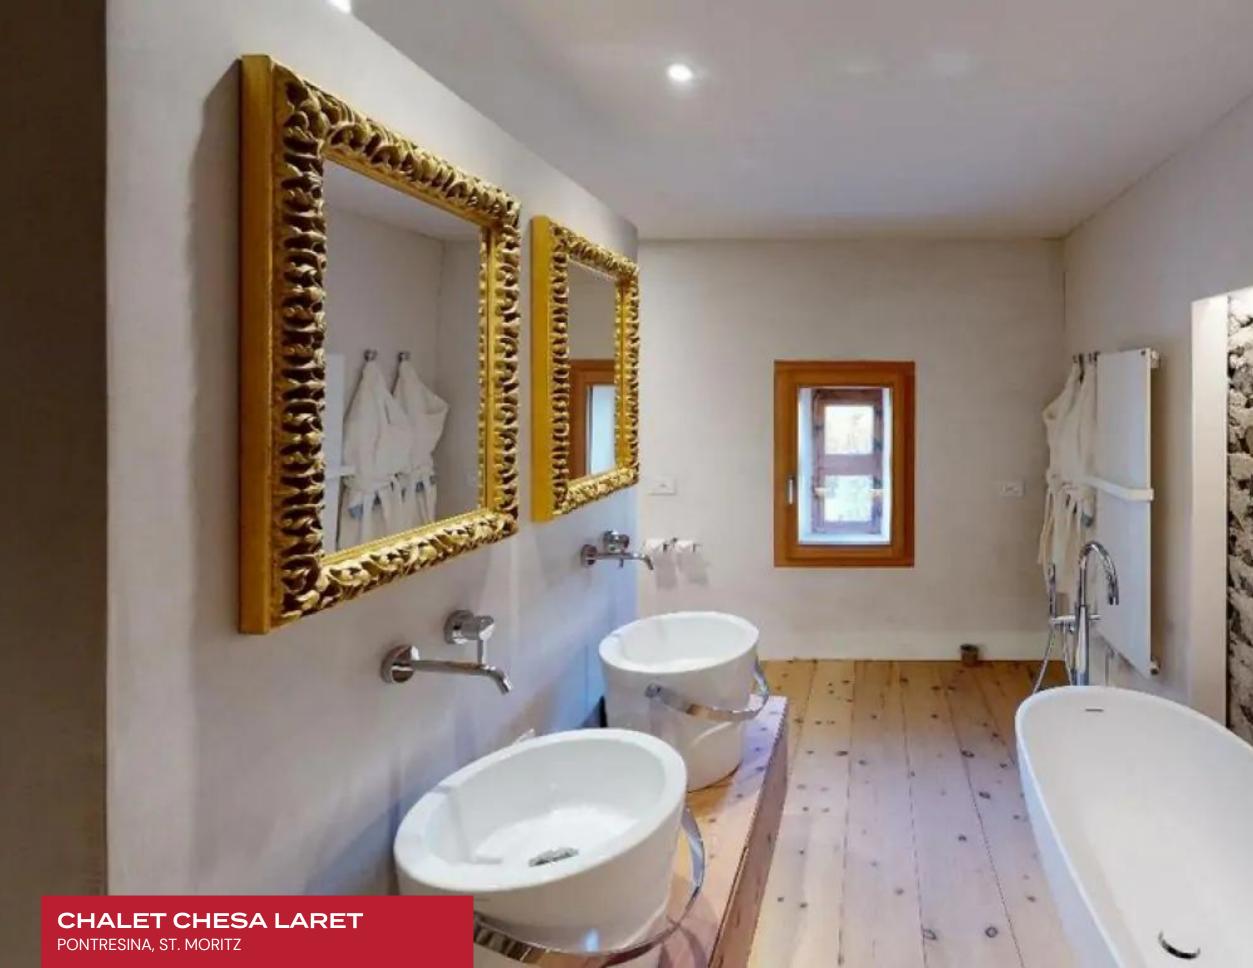

#### CHALET CHESA LARET PONTRESINA, ST. MORITZ, SWITZERLAND

12 GUESTS

Interiors present grandiose shared living spaces accompanied by marvelous mountain views. Rustic alpine timber beams and funky modern furnishings deliver a harmonious aesthetic mix of cosmopolitan edge and ski lodge rusticism. Flanked by glorious oversized windows, the living and entertainment space stretches over two floors, offering the ideal venue for post-ski lounging or family movie nights. Past and present meld harmoniously across this ultra-chic St.Moritz luxury vacation Chalet, with rounded edge and arched accents meeting the austere linear flourishes of steel beams and double-sided linear fireplaces. This luxurious chalet offers six bedrooms stretching over five floors for maximum guest discretion and autonomy. Arranged over three separate apartments, Chalet Chesa Laret provides the utmost comfort for each resident. An extensive wellness area entailing a sauna, steam, and fitness room occupy the second floor, alongside two ensuite bedrooms. The sumptuous master bedroom is encased in natural wood, curating a homey and prestigious ambiance.