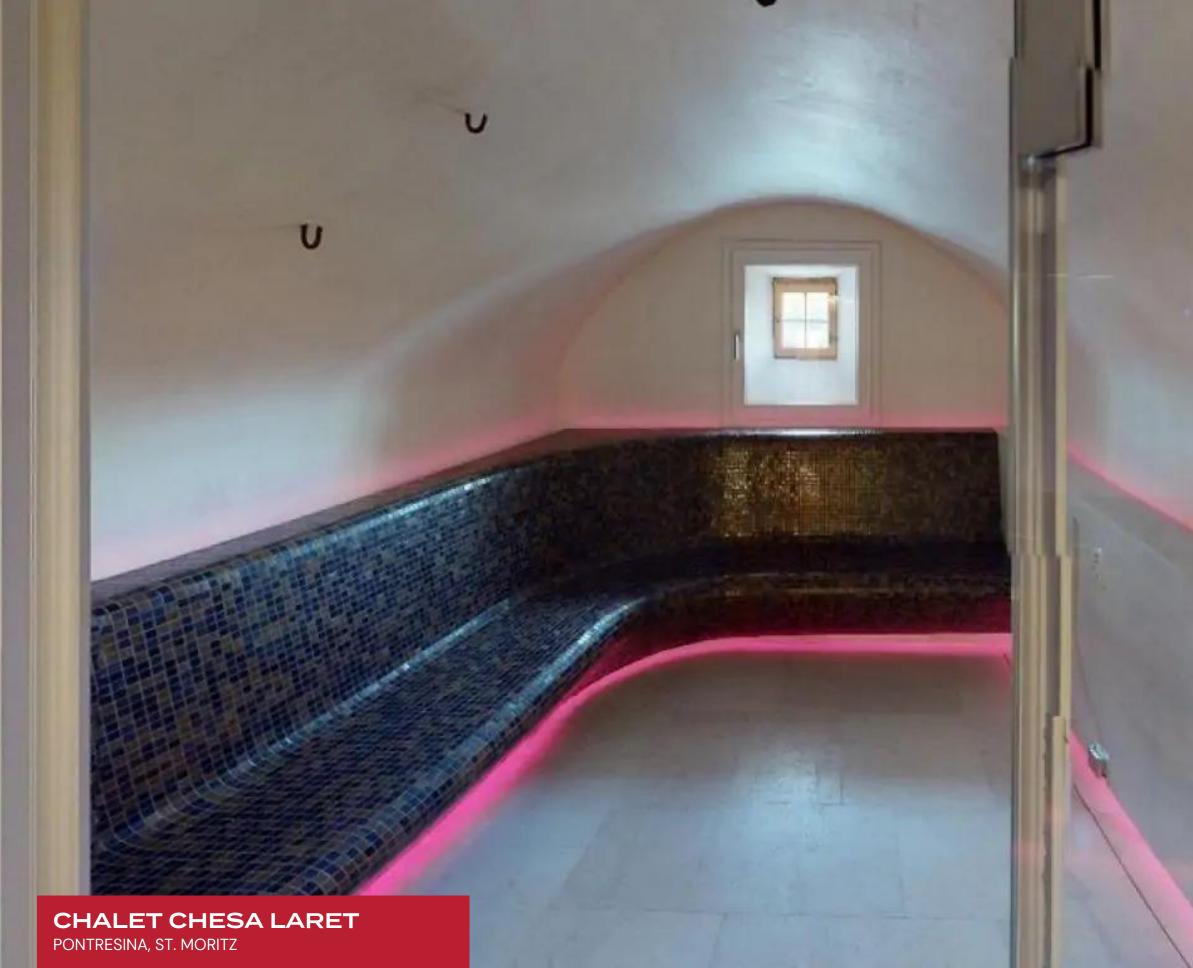

#### CHALET CHESA LARET PONTRESINA, ST. MORITZ, SWITZERLAND

12 GUESTS

Interiors present grandiose shared living spaces accompanied by marvelous mountain views. Rustic alpine timber beams and funky modern furnishings deliver a harmonious aesthetic mix of cosmopolitan edge and ski lodge rusticism. Flanked by glorious oversized windows, the living and entertainment space stretches over two floors, offering the ideal venue for post-ski lounging or family movie nights. Past and present meld harmoniously across this ultra-chic St.Moritz luxury vacation Chalet, with rounded edge and arched accents meeting the austere linear flourishes of steel beams and double-sided linear fireplaces. This luxurious chalet offers six bedrooms stretching over five floors for maximum guest discretion and autonomy. Arranged over three separate apartments, Chalet Chesa Laret provides the utmost comfort for each resident. An extensive wellness area entailing a sauna, steam, and fitness room occupy the second floor, alongside two ensuite bedrooms. The sumptuous master bedroom is encased in natural wood, curating a homey and prestigious ambiance.

#### EXTERIOR

• Terrace

• Billiards Table

- Cable/Satellite TV
- Dining Area
- Fireplace
- Game Room
- Gym
- Hammam
- Jacuzzi Indoor
- Laundry
- Private Elevator
- Sauna

Mountain View

LOCATION