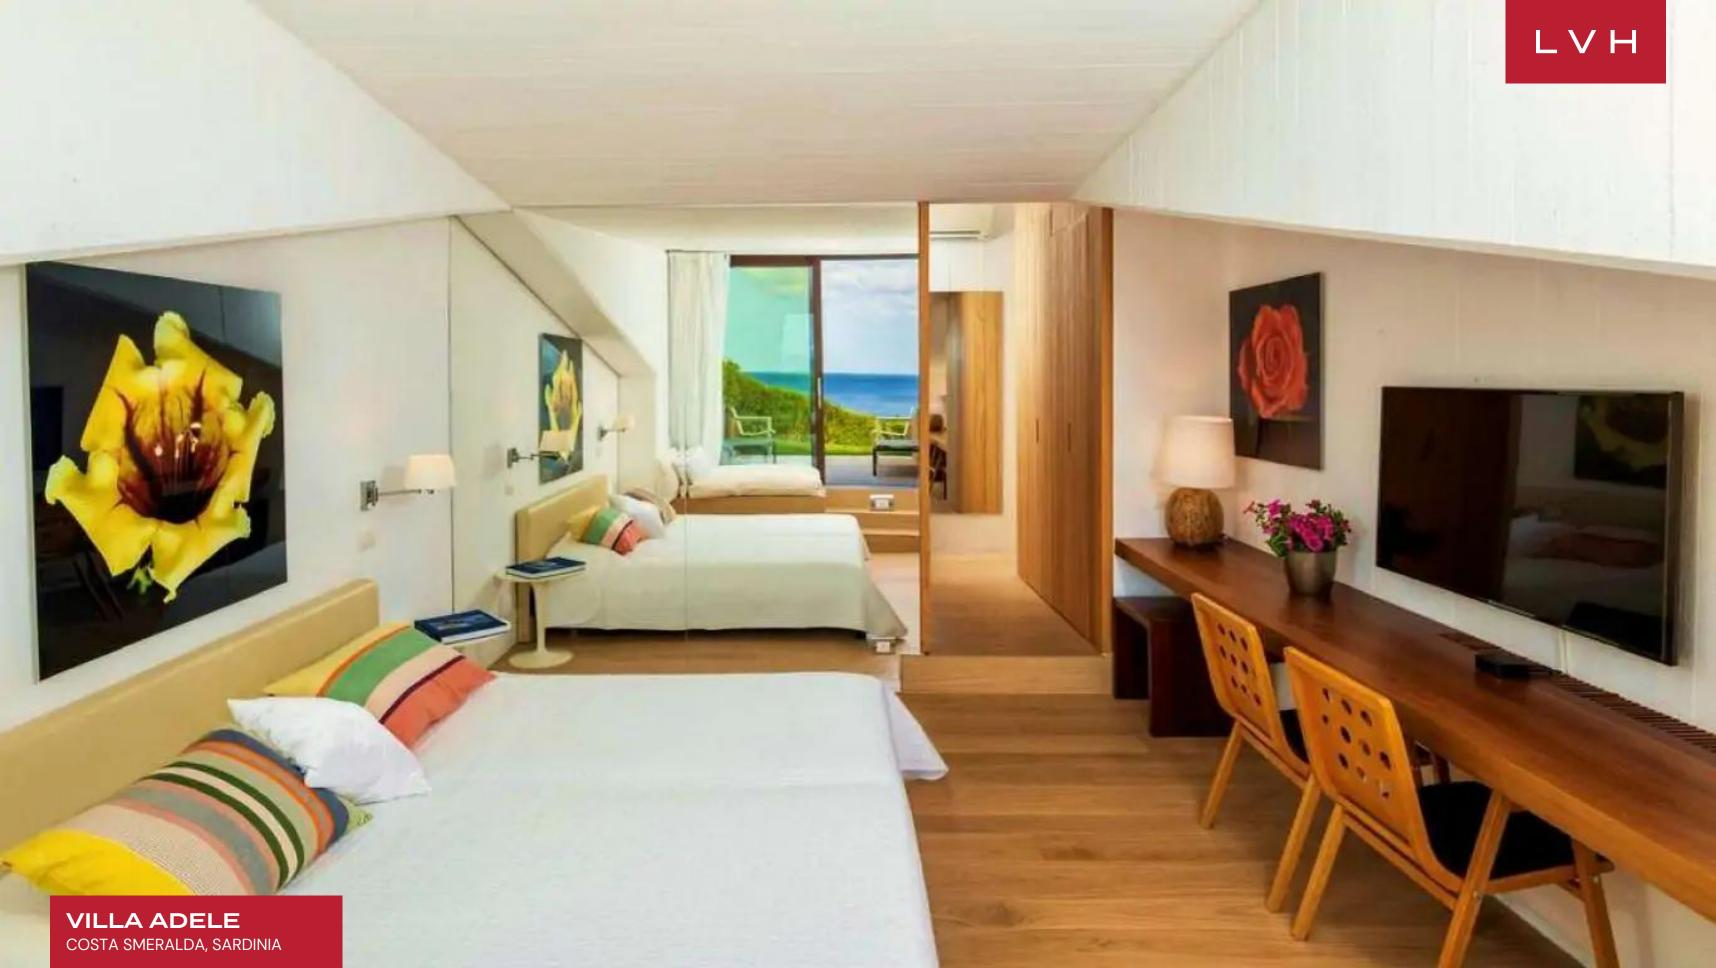

The sleek, luxurious residence peaks out of a meadow incline, yet the semi-subterranean interiors dazzle with natural light. An incredible concept home, the interiors abound in industrial sophistication. Rugged reinforced concrete walls dazzle with dramatic vertices and precise angles, while ample oversized windows add a fantastic airiness to the dynamic floorplan. A delectable retro sensibility finds expression in warm wood finishes, chic midcentury furnishings, and spectacular sunken seating arrangements perfected in seventies hedonism. A pull-down canvas screen turns the alluring seating arrangement into a stunning nocturnal screening area. Artful and seductive, bright beachy furniture peppers the common multilevel area, while glassy finishes reveal brash saturated artworks. Between 5382 sq. ft of living space, Villa Adele presents eight glorious bedrooms with ensuite baths. The eight bedroom has a single bed and can be used as a dressing room for master bedroom as well.