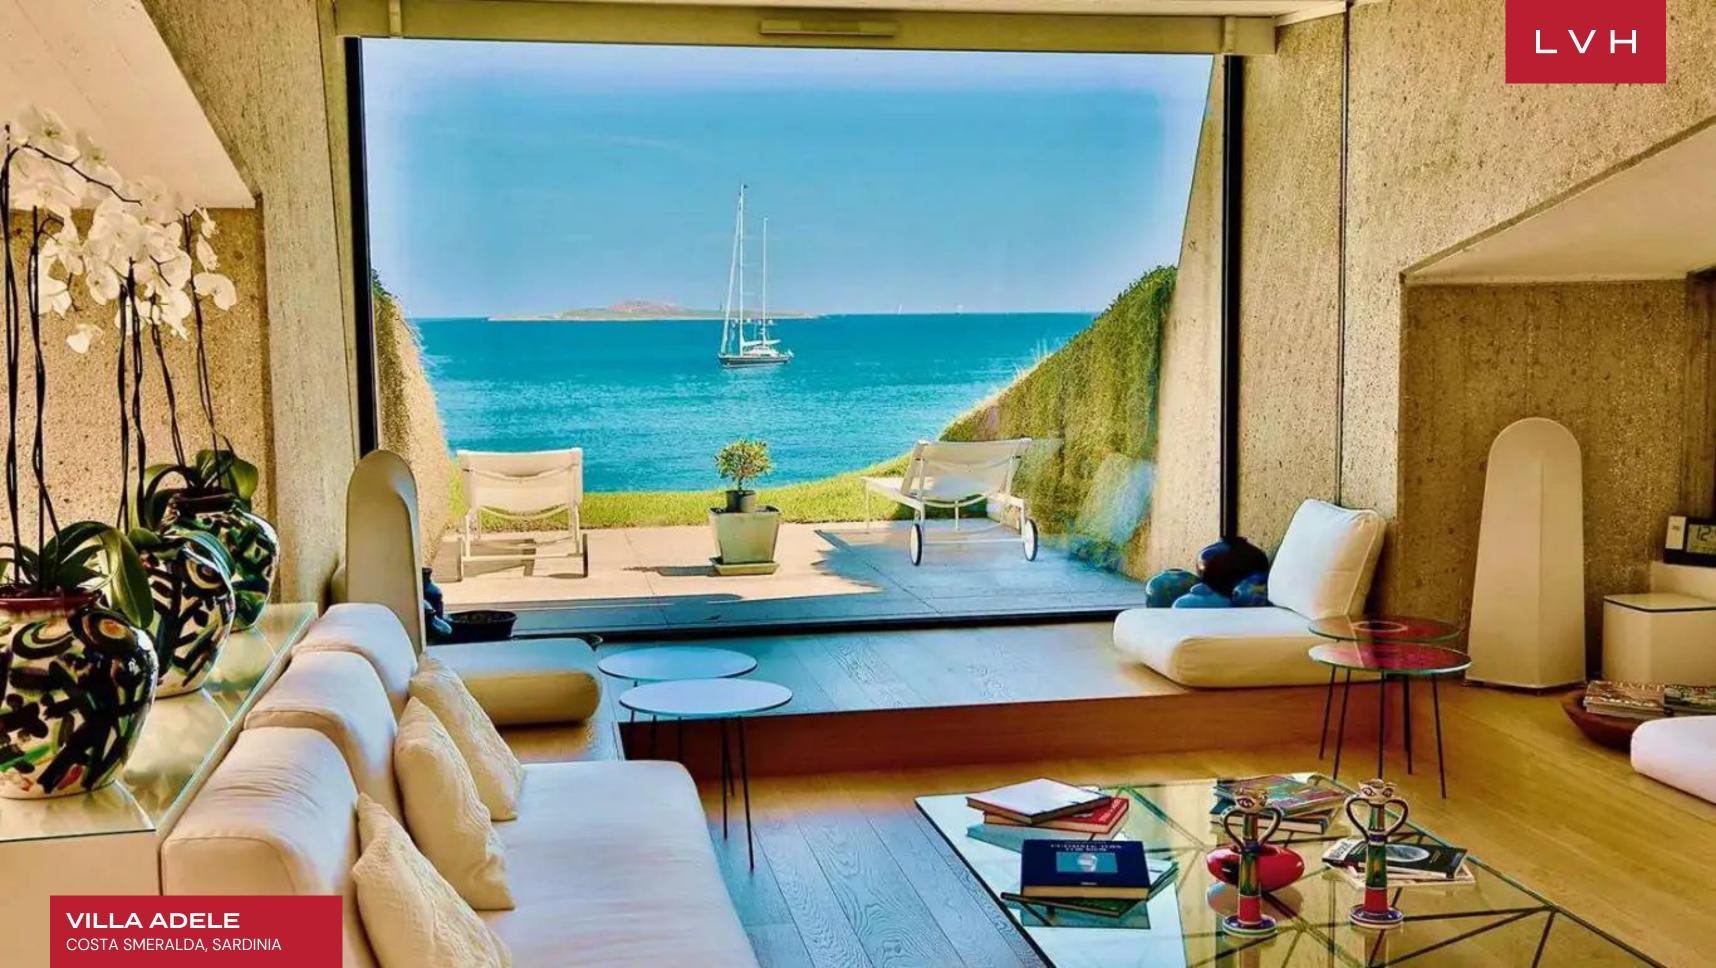

## COSTA SMERALDA, SARDINIA

Villa Adele is a mesmerizing contemporary seafront property embedded into a verdant meadow. A bold vision of subterranean living comes alive wth this architectural feat pushing the bounds of luxury beachside living. Eco-conscious opulence takes the ultimate expression, literally at one with its verdant surroundings. This architectural masterwork offering offers an incredible 270-degree view of Porto Rotondo, the Island of Mortorio, and the Cala di Volpe Bay. Utterly attuned to the laidback Sardinian spirit, this home boasts proximity to the region's finest beaches and marinas.

The sleek, luxurious residence peaks out of a meadow incline, yet the semi-subterranean interiors dazzle with natural light. An incredible concept home, the interiors abound in industrial sophistication. Rugged reinforced concrete walls dazzle with dramatic vertices and precise angles, while ample oversized windows add a fantastic airiness to the dynamic floorplan. A delectable retro sensibility finds expression in warm wood finishes, chic midcentury furnishings, and spectacular sunken seating arrangements perfected in seventies hedonism. A pull-down canvas screen turns the alluring seating arrangement into a stunning nocturnal screening area. Artful and seductive, bright beachy furniture peppers the common multilevel area, while glassy finishes reveal brash saturated artworks. Between 5382 sq. ft of living space, Villa Adele presents eight glorious bedrooms with ensuite baths. The eight bedroom has a single bed and can be used as a dressing room for master bedroom as well.