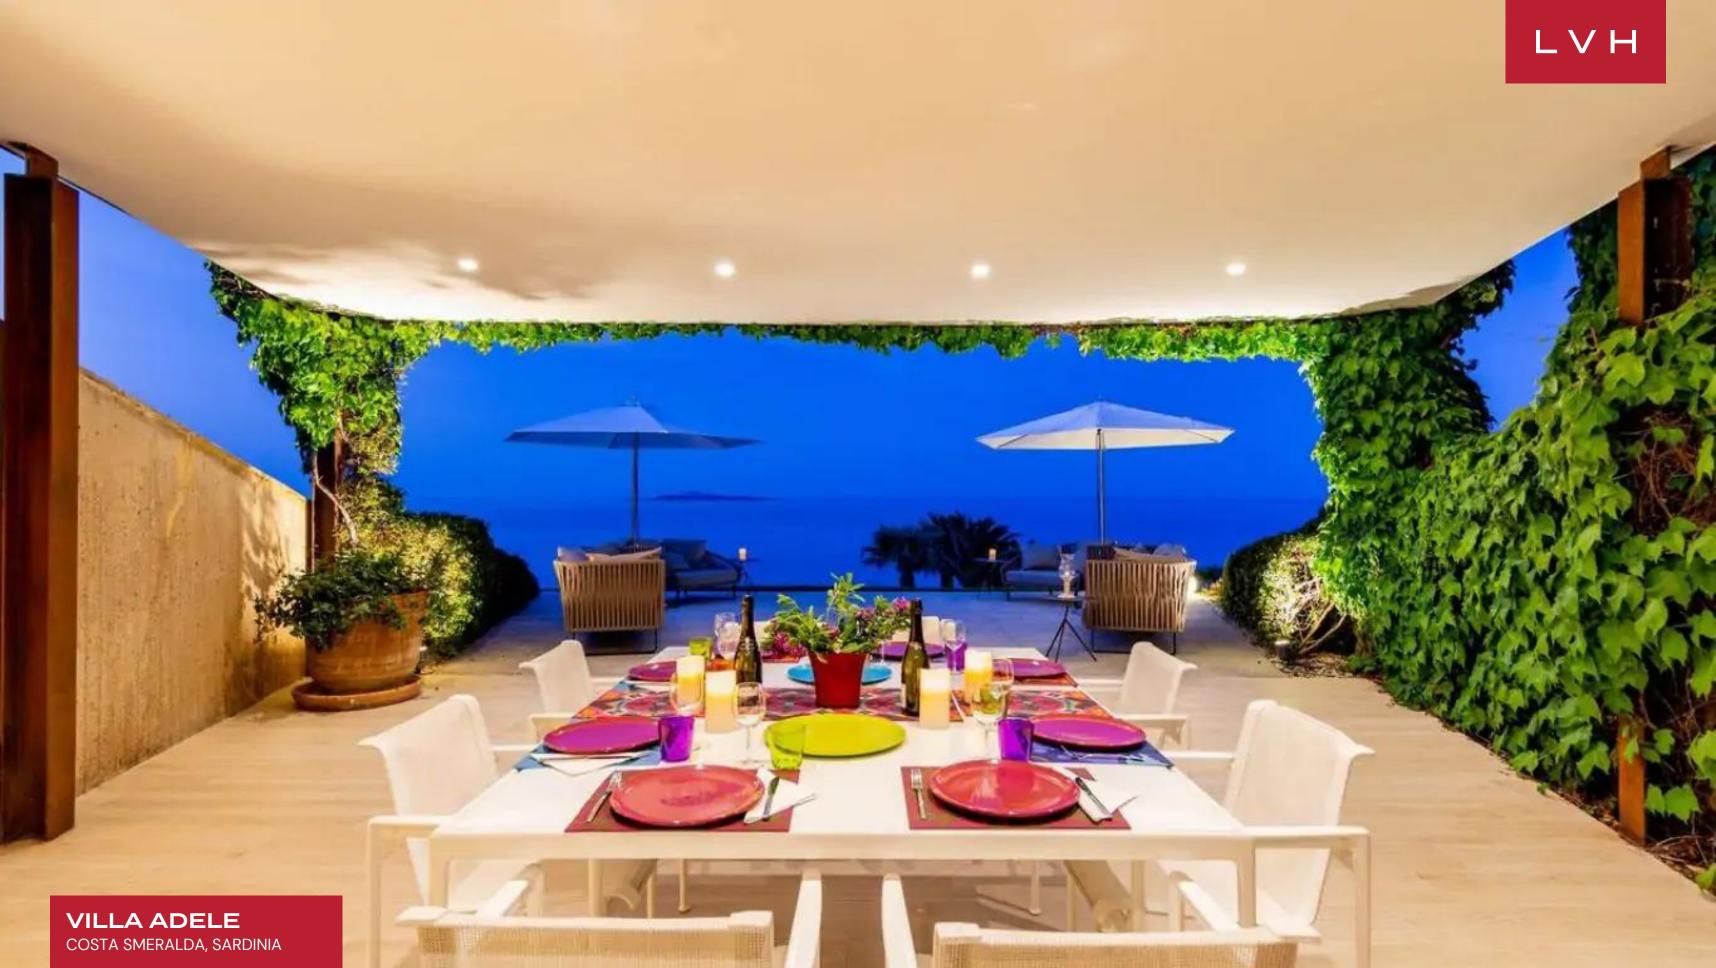

The sleek, luxurious residence peaks out of a meadow incline, yet the semi-subterranean interiors dazzle with natural light. An incredible concept home, the interiors abound in industrial sophistication. Rugged reinforced concrete walls dazzle with dramatic vertices and precise angles, while ample oversized windows add a fantastic airiness to the dynamic floorplan. A delectable retro sensibility finds expression in warm wood finishes, chic midcentury furnishings, and spectacular sunken seating arrangements perfected in seventies hedonism. A pull-down canvas screen turns the alluring seating arrangement into a stunning nocturnal screening area. Artful and seductive, bright beachy furniture peppers the common multilevel area, while glassy finishes reveal brash saturated artworks. Between 5382 sq. ft of living space, Villa Adele presents eight glorious bedrooms with ensuite baths. The eight bedroom has a single bed and can be used as a dressing room for master bedroom as well.

#### **EXTERIOR**

- Boat Dock
- Garden
- Lounger and Chair
- Outdoor Dining
- Outdoor Sound System
- Patio
- Pool Outdoor Heated