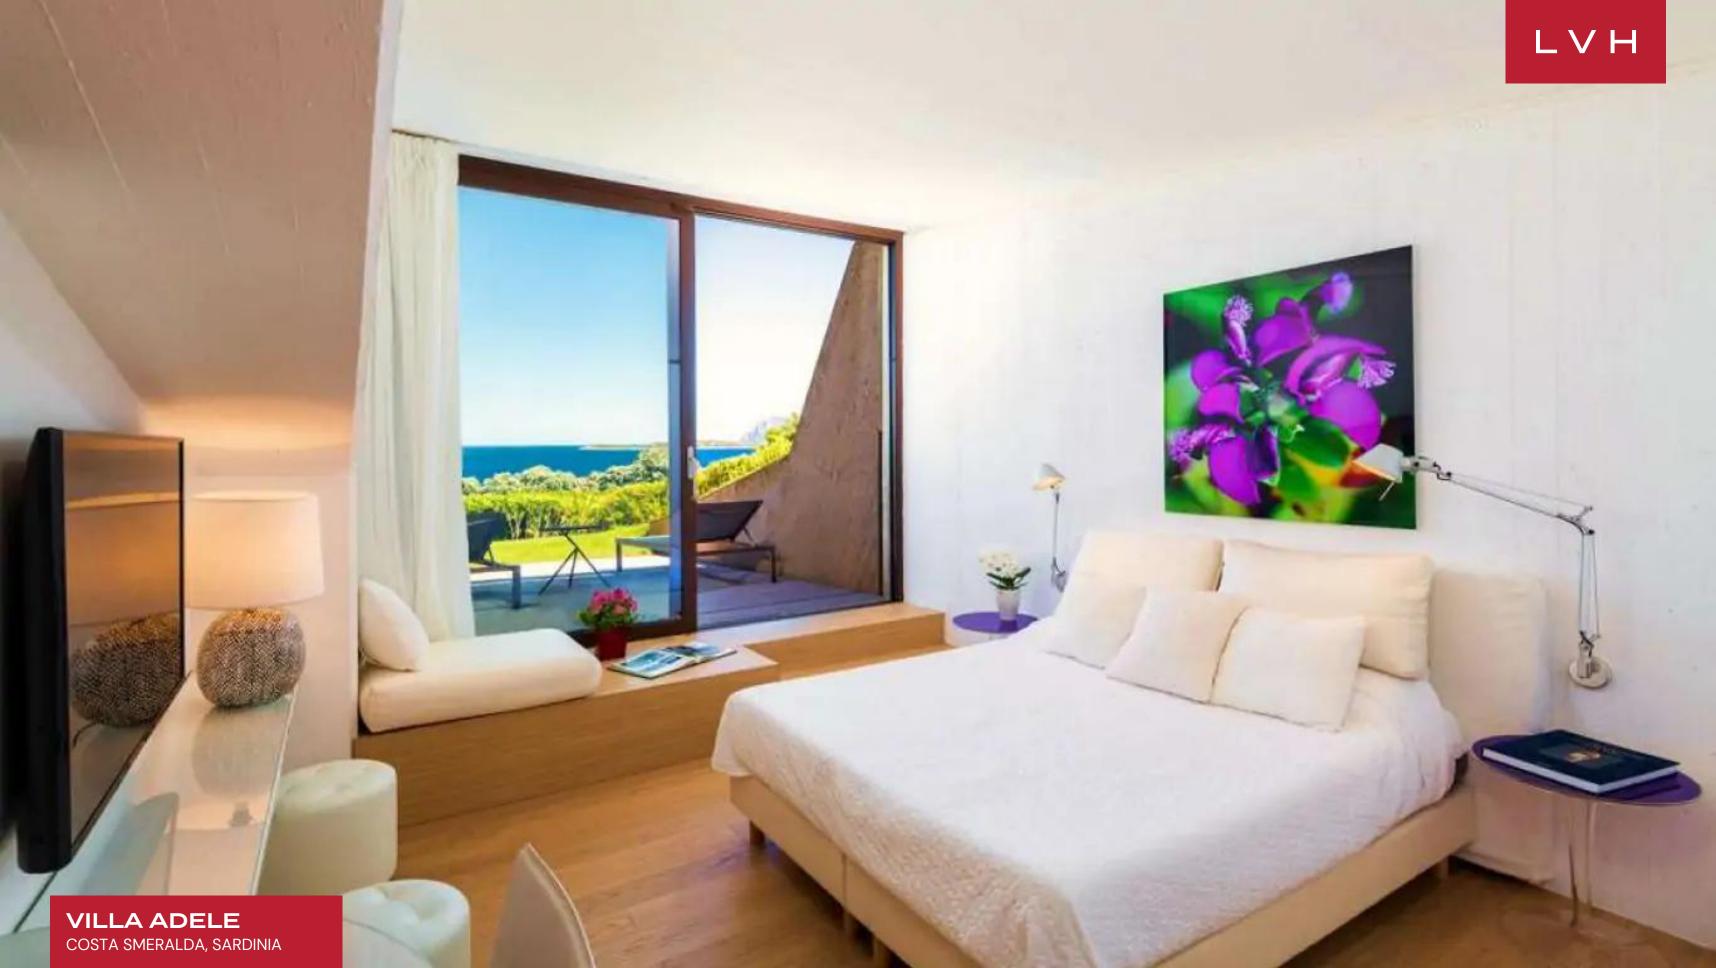

The sleek, luxurious residence peaks out of a meadow incline, yet the semi-subterranean interiors dazzle with natural light. An incredible concept home, the interiors abound in industrial sophistication. Rugged reinforced concrete walls dazzle with dramatic vertices and precise angles, while ample oversized windows add a fantastic airiness to the dynamic floorplan. A delectable retro sensibility finds expression in warm wood finishes, chic midcentury furnishings, and spectacular sunken seating arrangements perfected in seventies hedonism. A pull-down canvas screen turns the alluring seating arrangement into a stunning nocturnal screening area. Artful and seductive, bright beachy furniture peppers the common multilevel area, while glassy finishes reveal brash saturated artworks. Between 5382 sq. ft of living space, Villa Adele presents eight glorious bedrooms with ensuite baths. The eight bedroom has a single bed and can be used as a dressing room for master bedroom as well.