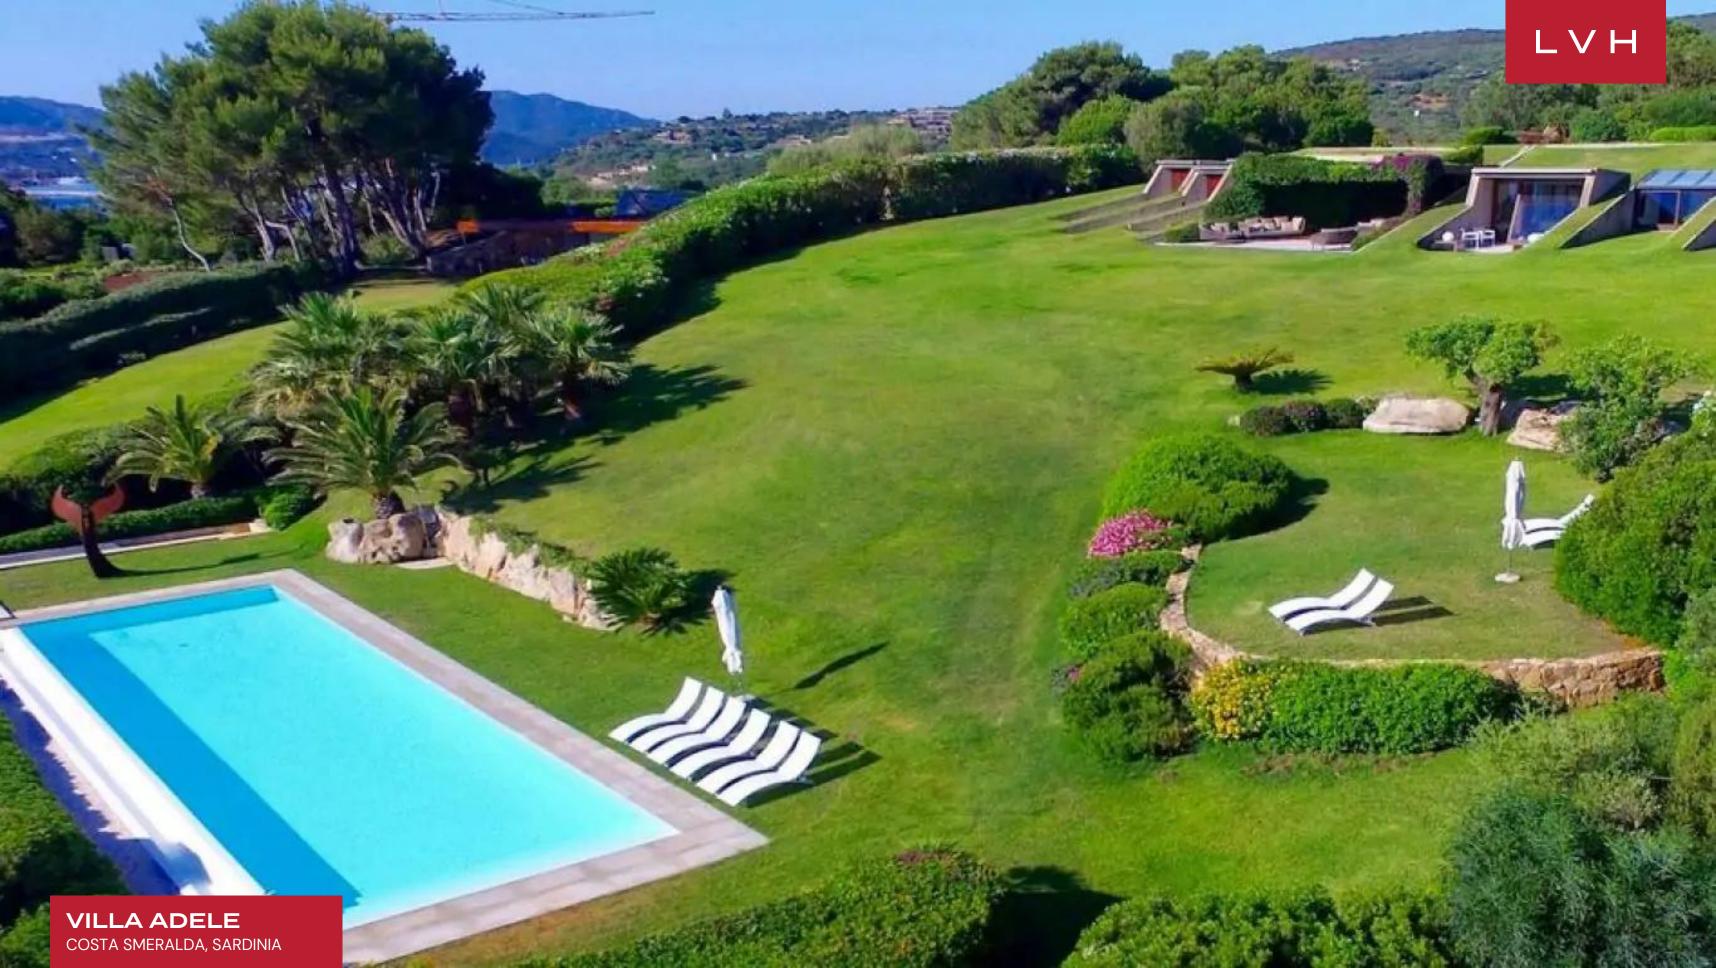

The flipside of this striking concept home is the glorious outdoors in which it is embedded. Between nearly two acres of verdant meadows, Villa Adele offers the utmost serenity, an expansive lush landscape on a gentle slope poised before the majesty of the Sardinian coast. The utopic property provides a fitness pavilion and swimming pool, further stretching to incorporate a private stretch of coastline and dock beckoning nautical adventure.

#### **EXTERIOR**

- Boat Dock
- Garden
- Lounger and Chair
- Outdoor Dining
- Outdoor Sound System
- Patio
- Pool Outdoor Heated