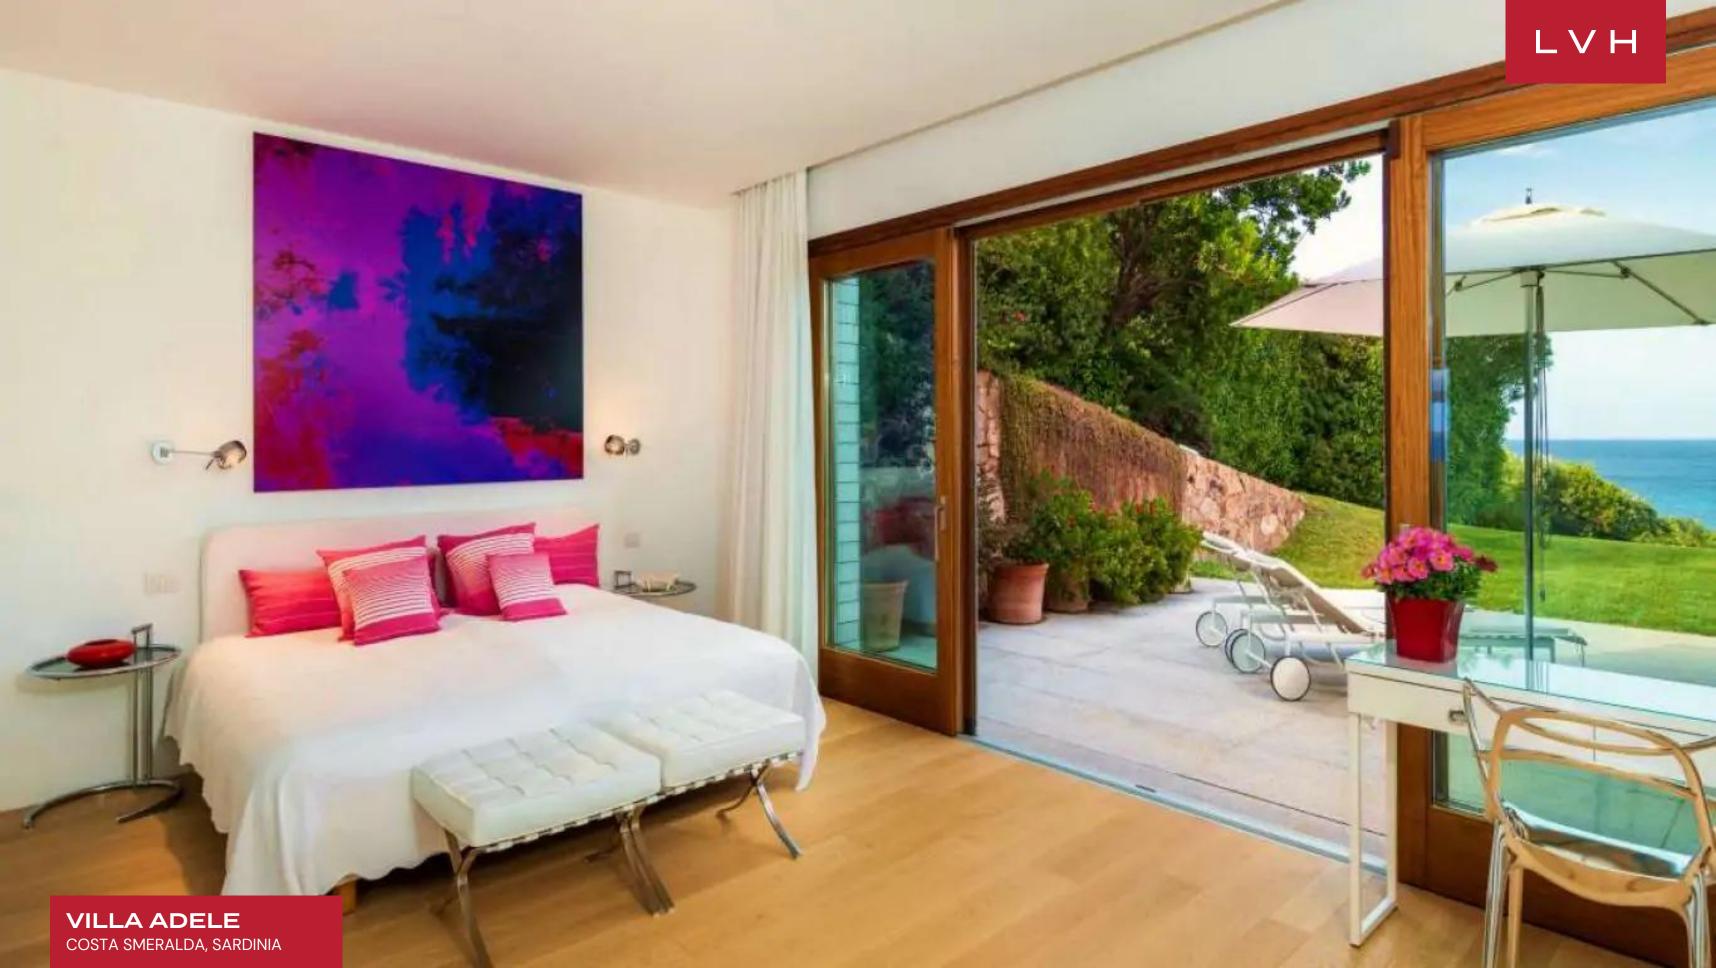

The sleek, luxurious residence peaks out of a meadow incline, yet the semi-subterranean interiors dazzle with natural light. An incredible concept home, the interiors abound in industrial sophistication. Rugged reinforced concrete walls dazzle with dramatic vertices and precise angles, while ample oversized windows add a fantastic airiness to the dynamic floorplan. A delectable retro sensibility finds expression in warm wood finishes, chic midcentury furnishings, and spectacular sunken seating arrangements perfected in seventies hedonism. A pull-down canvas screen turns the alluring seating arrangement into a stunning nocturnal screening area. Artful and seductive, bright beachy furniture peppers the common multilevel area, while glassy finishes reveal brash saturated artworks. Between 5382 sq. ft of living space, Villa Adele presents eight glorious bedrooms with ensuite baths. The eight bedroom has a single bed and can be used as a dressing room for master bedroom as well.

The flipside of this striking concept home is the glorious outdoors in which it is embedded. Between nearly two acres of verdant meadows, Villa Adele offers the utmost serenity, an expansive lush landscape on a gentle slope poised before the majesty of the Sardinian coast. The utopic property provides a fitness pavilion and swimming pool, further stretching to incorporate a private stretch of coastline and dock beckoning nautical adventure.