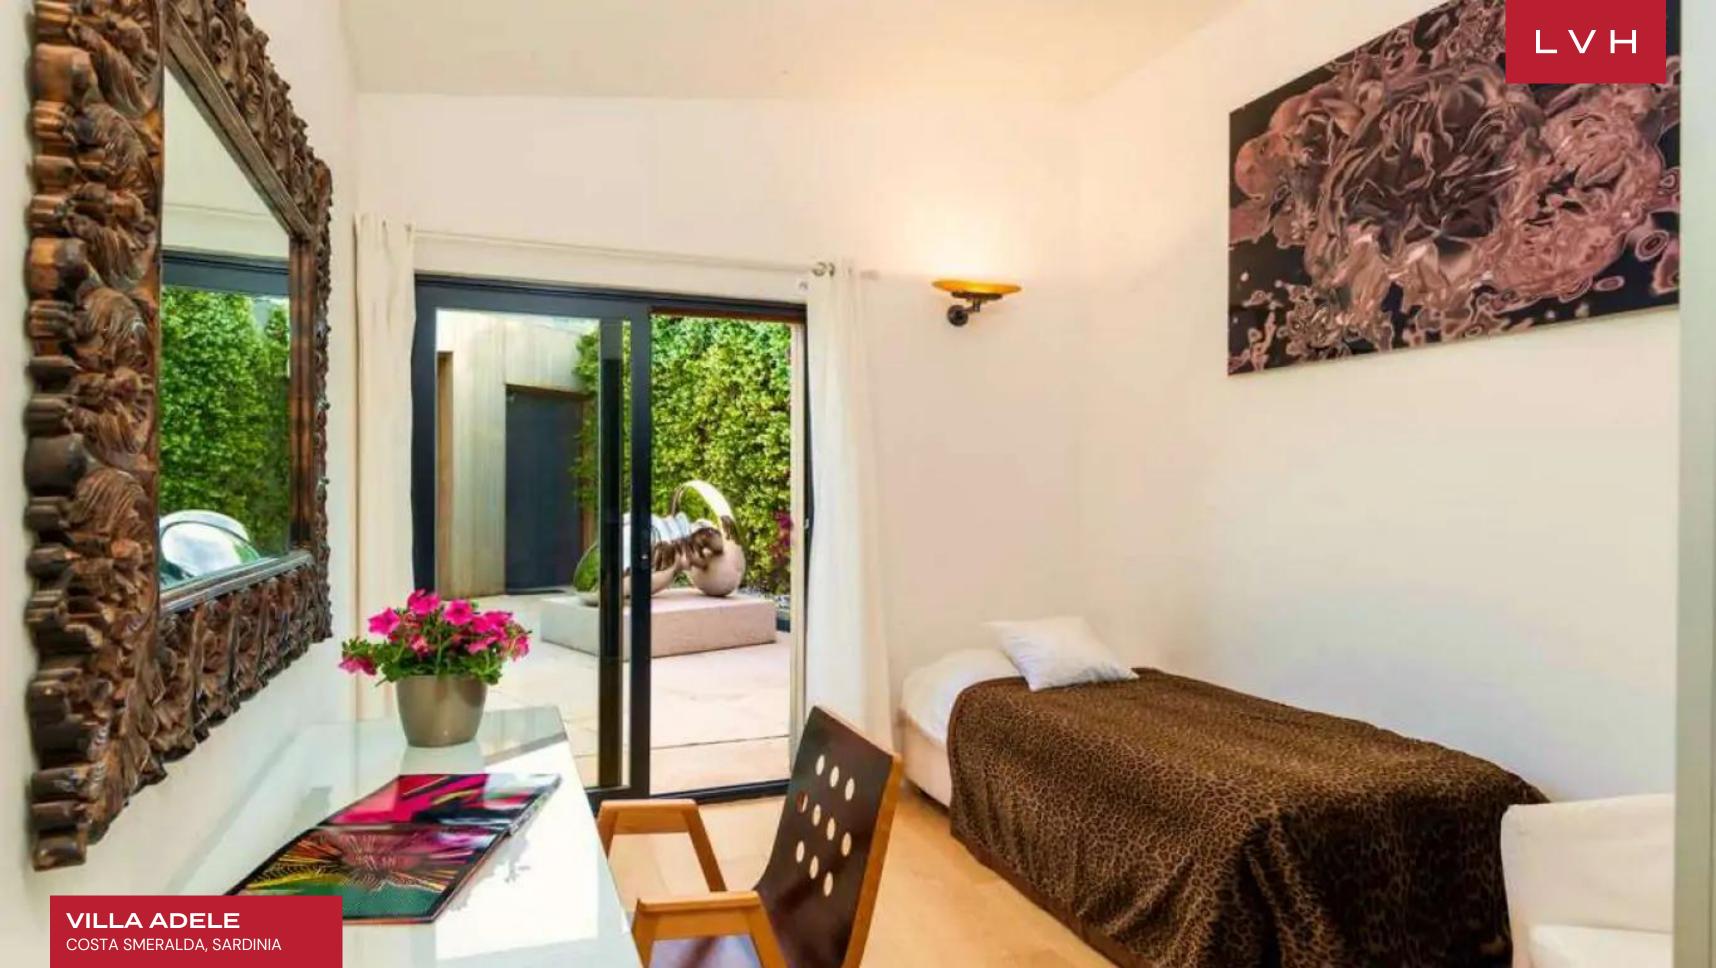

The sleek, luxurious residence peaks out of a meadow incline, yet the semi-subterranean interiors dazzle with natural light. An incredible concept home, the interiors abound in industrial sophistication. Rugged reinforced concrete walls dazzle with dramatic vertices and precise angles, while ample oversized windows add a fantastic airiness to the dynamic floorplan. A delectable retro sensibility finds expression in warm wood finishes, chic midcentury furnishings, and spectacular sunken seating arrangements perfected in seventies hedonism. A pull-down canvas screen turns the alluring seating arrangement into a stunning nocturnal screening area. Artful and seductive, bright beachy furniture peppers the common multilevel area, while glassy finishes reveal brash saturated artworks. Between 5382 sq. ft of living space, Villa Adele presents eight glorious bedrooms with ensuite baths. The eight bedroom has a single bed and can be used as a dressing room for master bedroom as well.