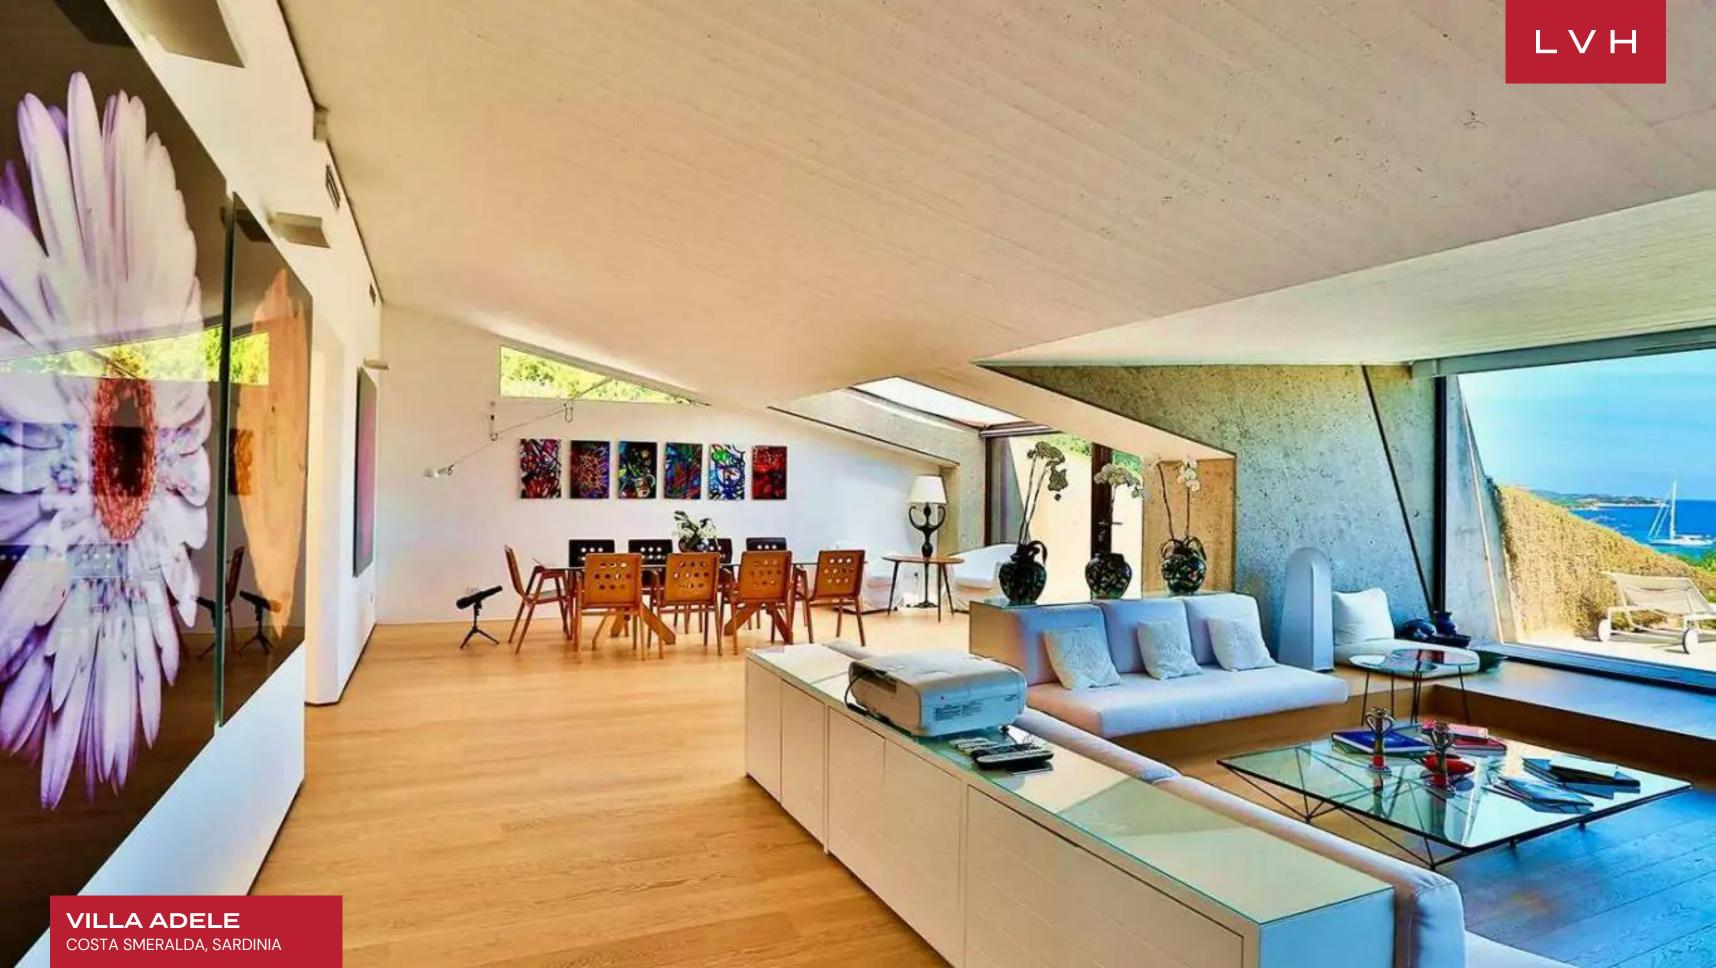

The sleek, luxurious residence peaks out of a meadow incline, yet the semi-subterranean interiors dazzle with natural light. An incredible concept home, the interiors abound in industrial sophistication. Rugged reinforced concrete walls dazzle with dramatic vertices and precise angles, while ample oversized windows add a fantastic airiness to the dynamic floorplan. A delectable retro sensibility finds expression in warm wood finishes, chic midcentury furnishings, and spectacular sunken seating arrangements perfected in seventies hedonism. A pull-down canvas screen turns the alluring seating arrangement into a stunning nocturnal screening area. Artful and seductive, bright beachy furniture peppers the common multilevel area, while glassy finishes reveal brash saturated artworks. Between 5382 sq. ft of living space, Villa Adele presents eight glorious bedrooms with ensuite baths. The eight bedroom has a single bed and can be used as a dressing room for master bedroom as well.