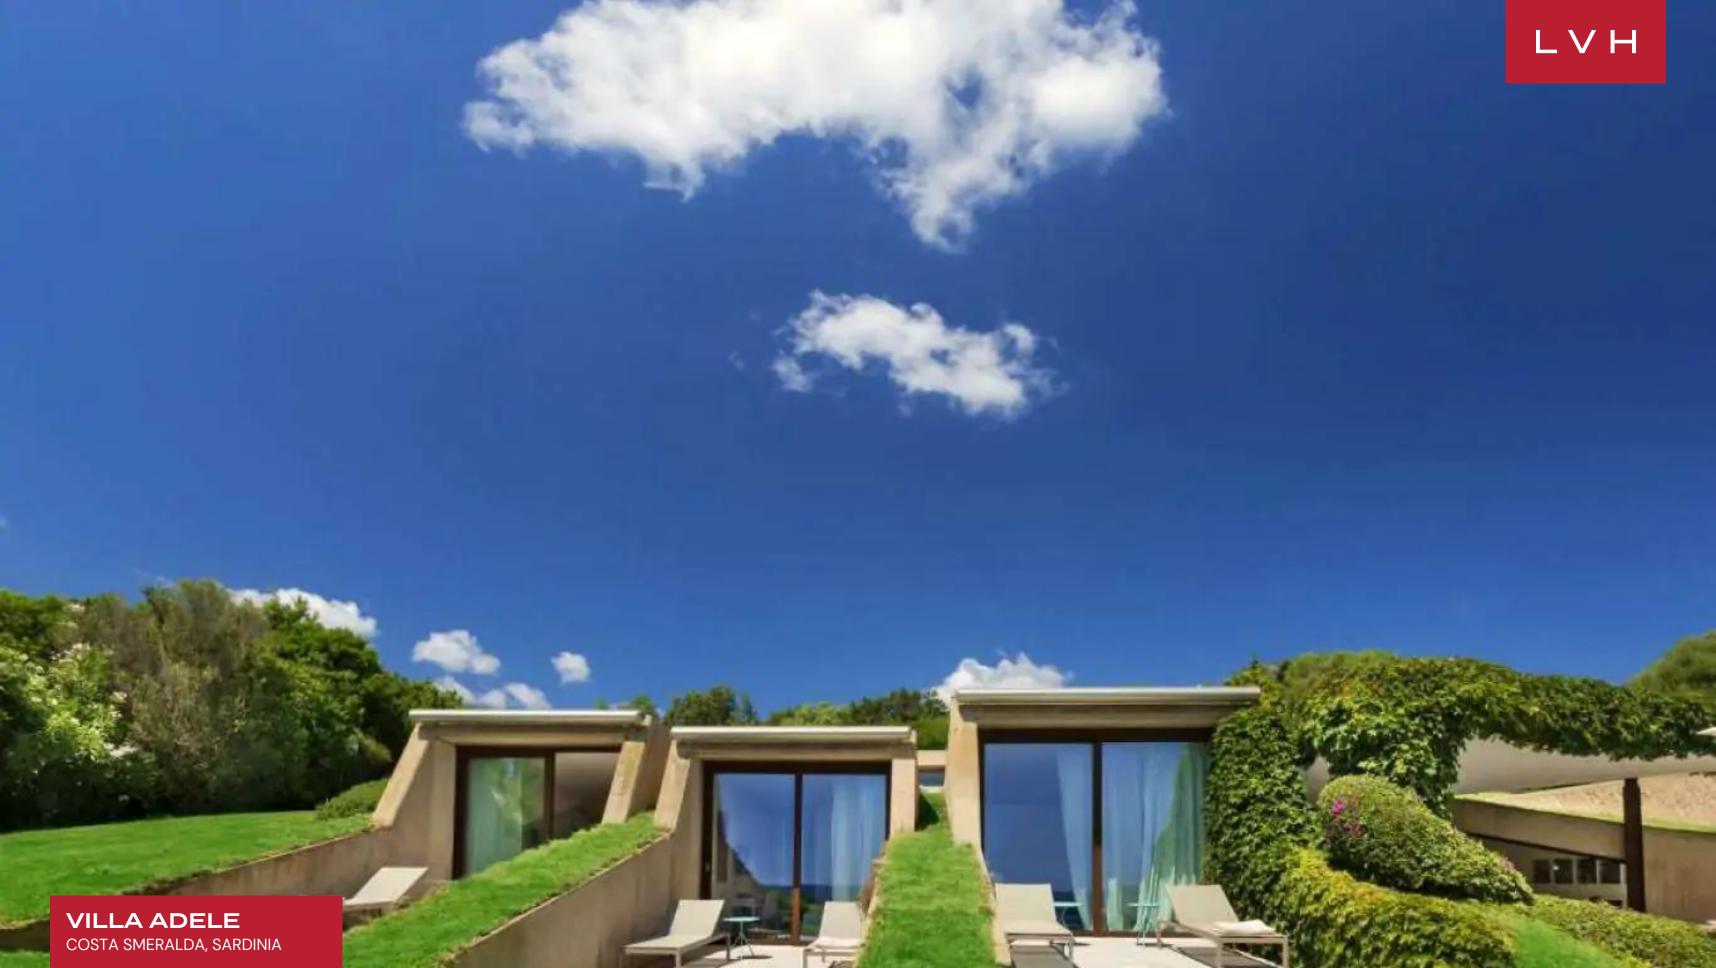

The sleek, luxurious residence peaks out of a meadow incline, yet the semi-subterranean interiors dazzle with natural light. An incredible concept home, the interiors abound in industrial sophistication. Rugged reinforced concrete walls dazzle with dramatic vertices and precise angles, while ample oversized windows add a fantastic airiness to the dynamic floorplan. A delectable retro sensibility finds expression in warm wood finishes, chic midcentury furnishings, and spectacular sunken seating arrangements perfected in seventies hedonism. A pull-down canvas screen turns the alluring seating arrangement into a stunning nocturnal screening area. Artful and seductive, bright beachy furniture peppers the common multilevel area, while glassy finishes reveal brash saturated artworks. Between 5382 sq. ft of living space, Villa Adele presents eight glorious bedrooms with ensuite baths. The eight bedroom has a single bed and can be used as a dressing room for master bedroom as well.

The flipside of this striking concept home is the glorious outdoors in which it is embedded. Between nearly two acres of verdant meadows, Villa Adele offers the utmost serenity, an expansive lush landscape on a gentle slope poised before the majesty of the Sardinian coast. The utopic property provides a fitness pavilion and swimming pool, further stretching to incorporate a private stretch of coastline and dock beckoning nautical adventure.