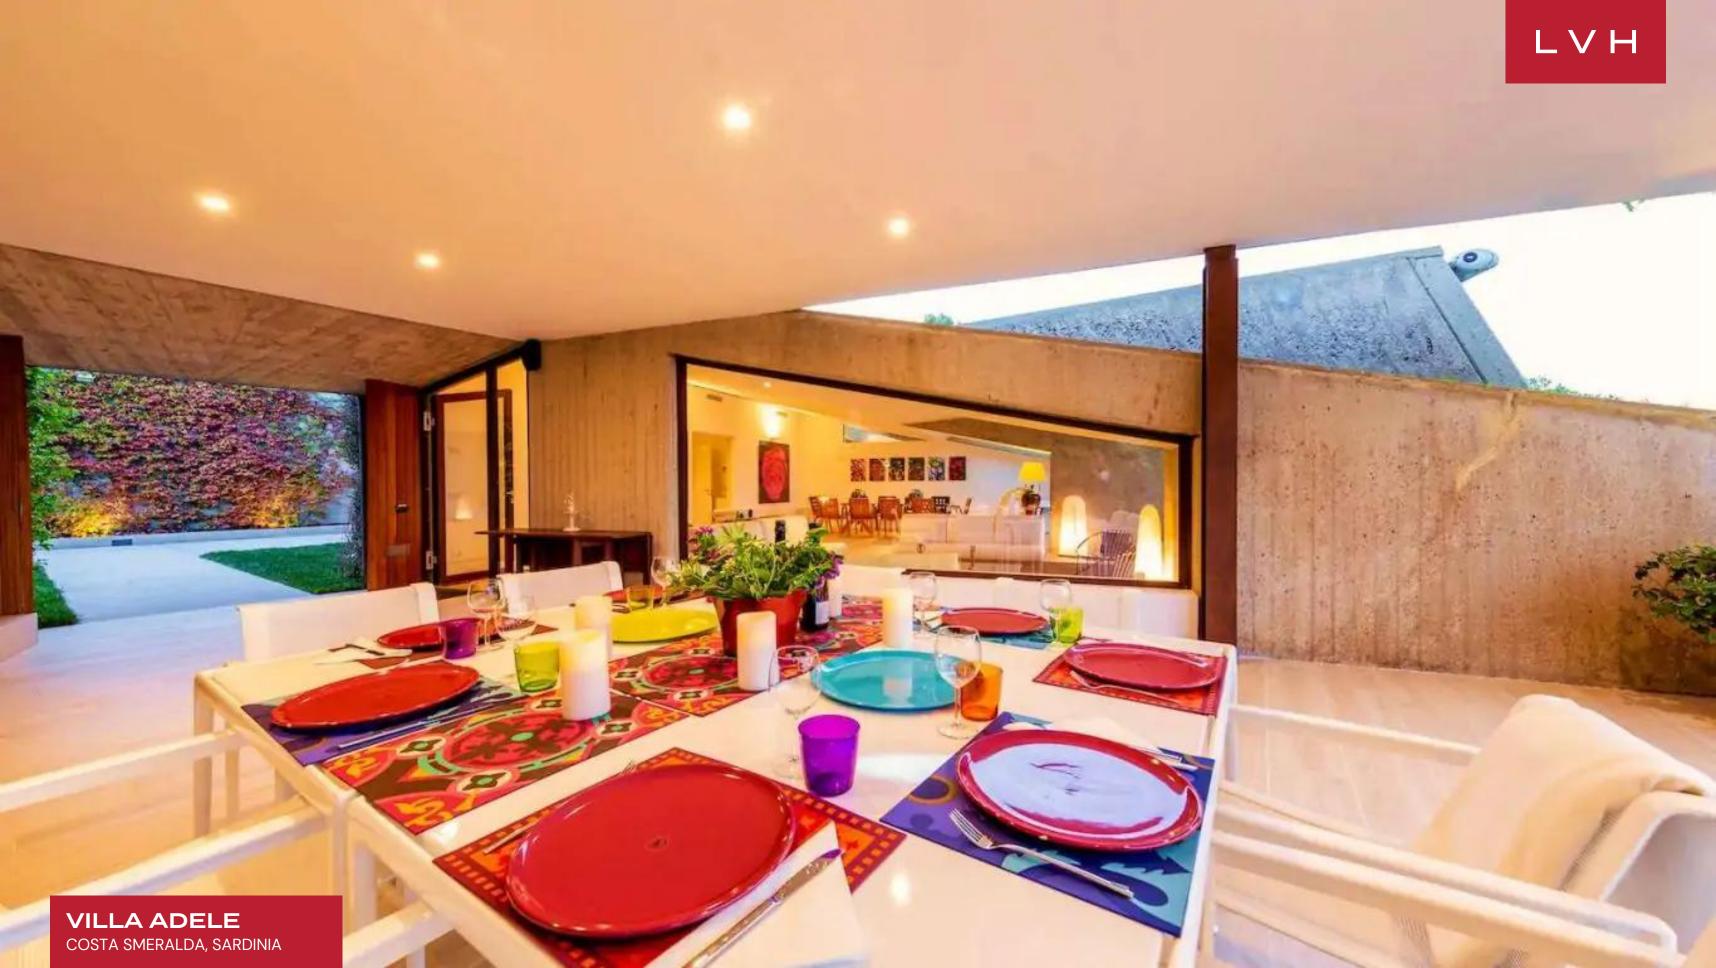

The sleek, luxurious residence peaks out of a meadow incline, yet the semi-subterranean interiors dazzle with natural light. An incredible concept home, the interiors abound in industrial sophistication. Rugged reinforced concrete walls dazzle with dramatic vertices and precise angles, while ample oversized windows add a fantastic airiness to the dynamic floorplan. A delectable retro sensibility finds expression in warm wood finishes, chic midcentury furnishings, and spectacular sunken seating arrangements perfected in seventies hedonism. A pull-down canvas screen turns the alluring seating arrangement into a stunning nocturnal screening area. Artful and seductive, bright beachy furniture peppers the common multilevel area, while glassy finishes reveal brash saturated artworks. Between 5382 sq. ft of living space, Villa Adele presents eight glorious bedrooms with ensuite baths. The eight bedroom has a single bed and can be used as a dressing room for master bedroom as well.

#### **EXTERIOR**

- Boat Dock
- Garden
- Lounger and Chair
- Outdoor Dining
- Outdoor Sound System
- Patio
- Pool Outdoor Heated