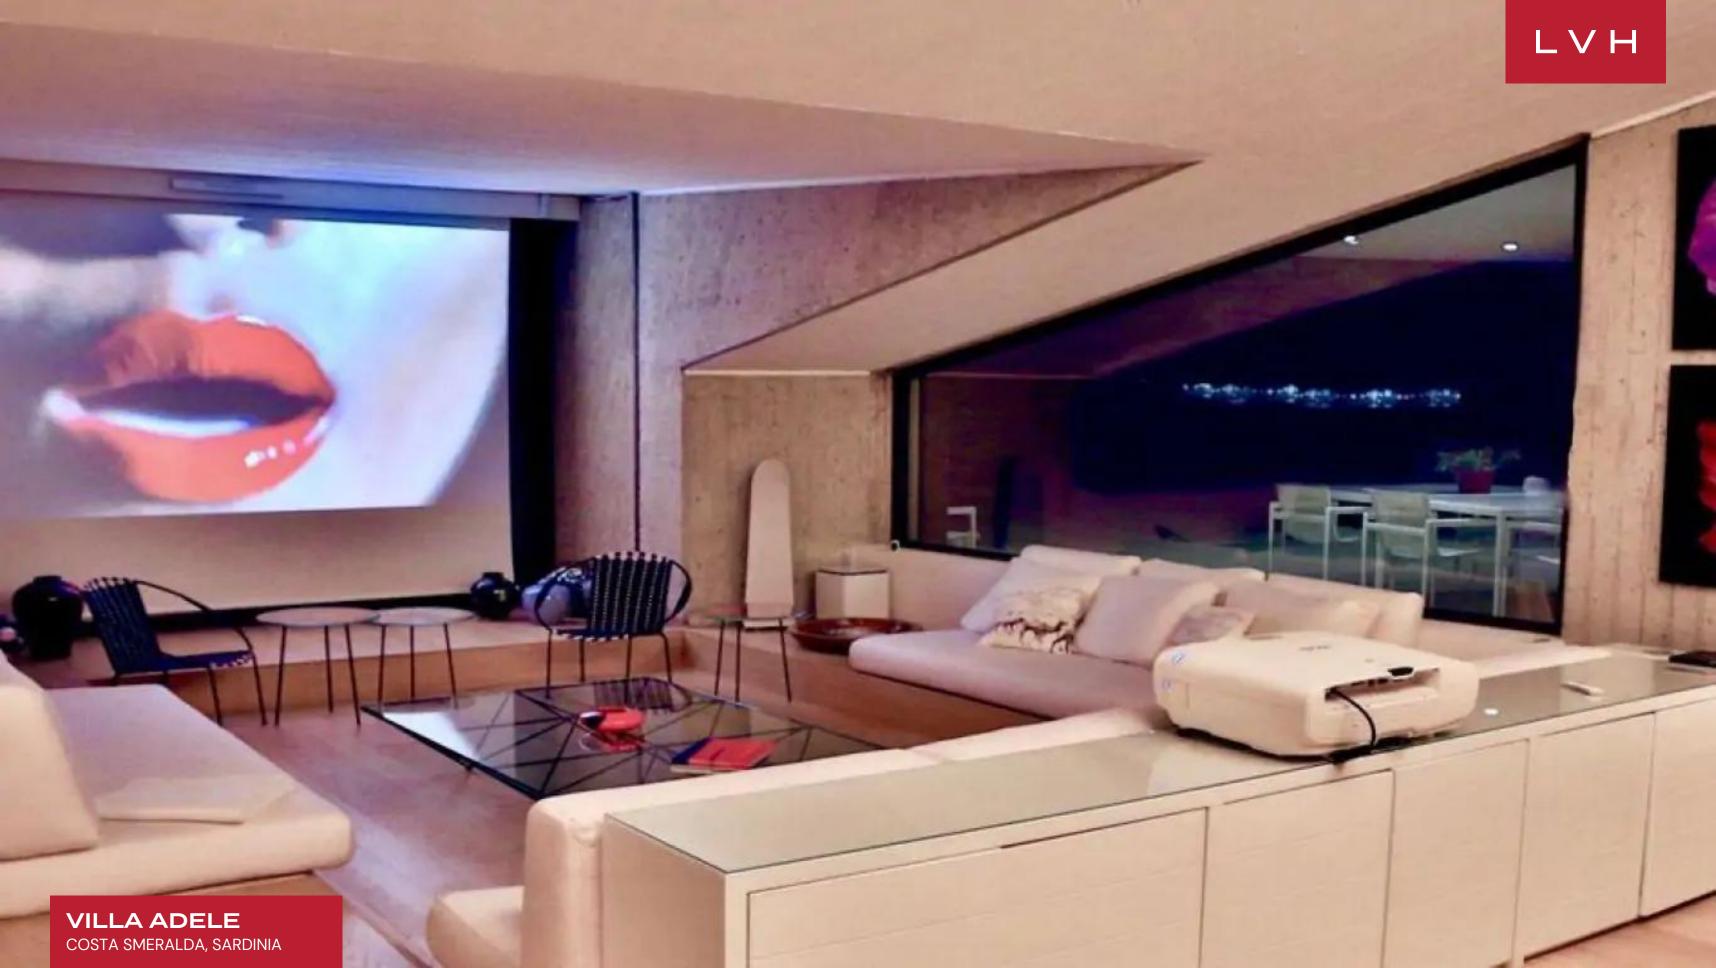

The sleek, luxurious residence peaks out of a meadow incline, yet the semi-subterranean interiors dazzle with natural light. An incredible concept home, the interiors abound in industrial sophistication. Rugged reinforced concrete walls dazzle with dramatic vertices and precise angles, while ample oversized windows add a fantastic airiness to the dynamic floorplan. A delectable retro sensibility finds expression in warm wood finishes, chic midcentury furnishings, and spectacular sunken seating arrangements perfected in seventies hedonism. A pull-down canvas screen turns the alluring seating arrangement into a stunning nocturnal screening area. Artful and seductive, bright beachy furniture peppers the common multilevel area, while glassy finishes reveal brash saturated artworks. Between 5382 sq. ft of living space, Villa Adele presents eight glorious bedrooms with ensuite baths. The eight bedroom has a single bed and can be used as a dressing room for master bedroom as well.

## INTERIOR

- Air Conditioning
- Cable/Satellite TV
- Cinema Room
- Dining Area
- Laundry
- Office
- Sound System
- Wine Storage