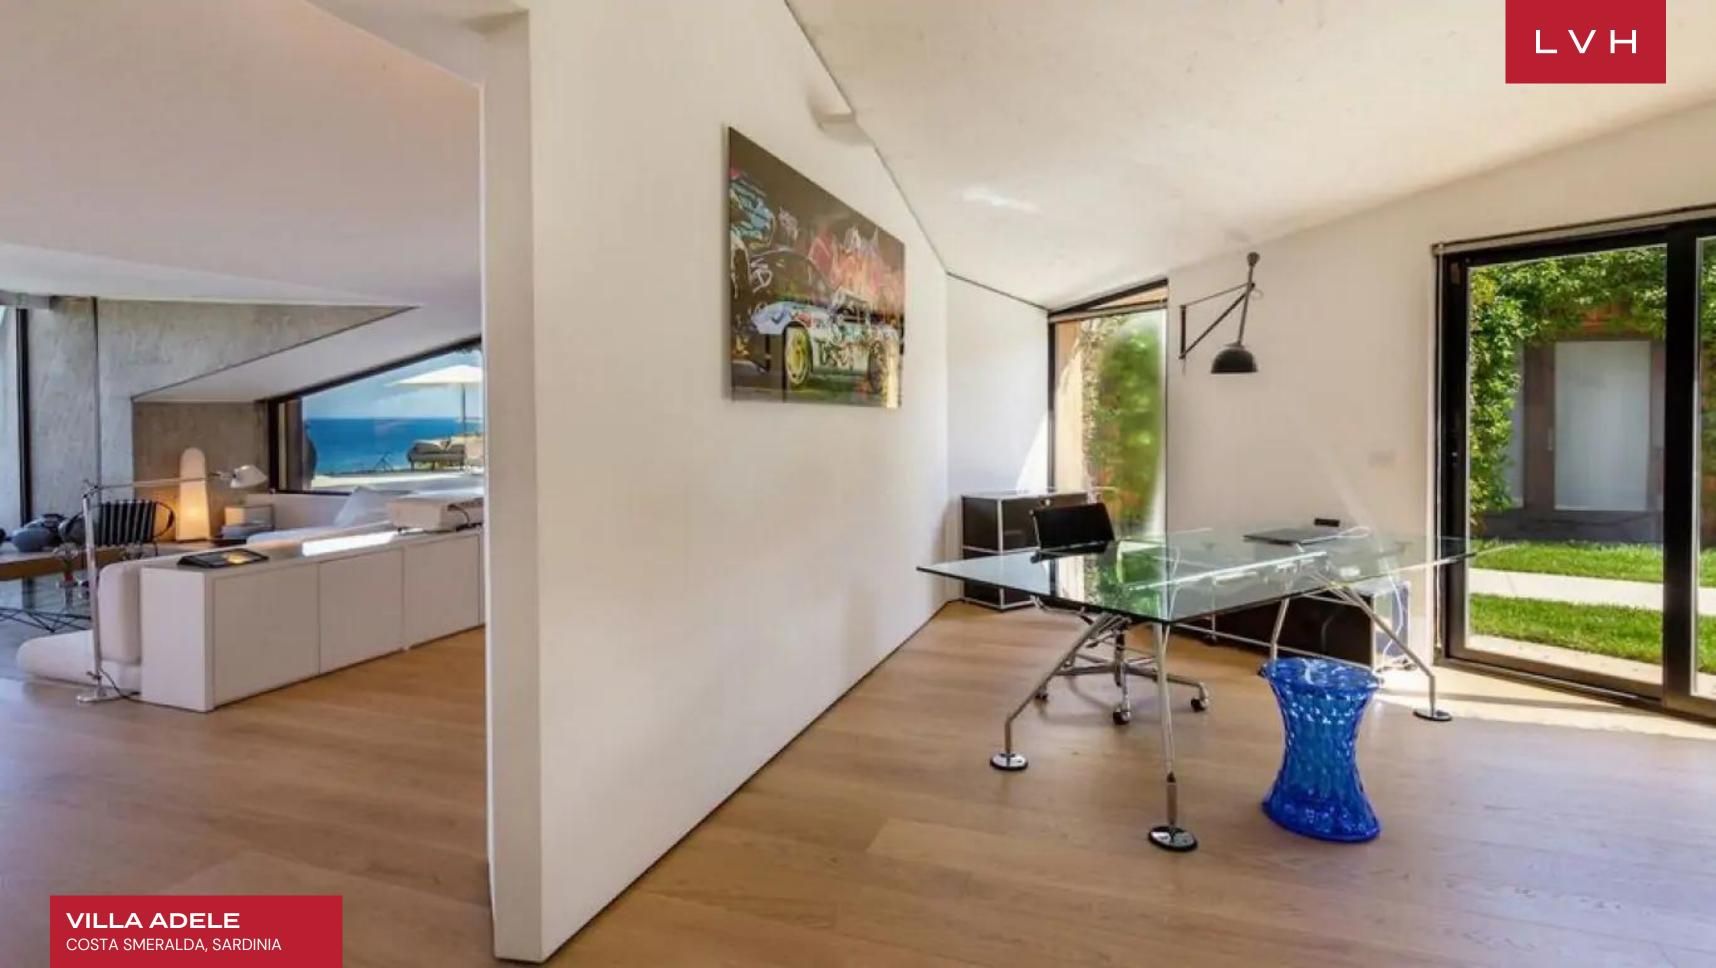

The sleek, luxurious residence peaks out of a meadow incline, yet the semi-subterranean interiors dazzle with natural light. An incredible concept home, the interiors abound in industrial sophistication. Rugged reinforced concrete walls dazzle with dramatic vertices and precise angles, while ample oversized windows add a fantastic airiness to the dynamic floorplan. A delectable retro sensibility finds expression in warm wood finishes, chic midcentury furnishings, and spectacular sunken seating arrangements perfected in seventies hedonism. A pull-down canvas screen turns the alluring seating arrangement into a stunning nocturnal screening area. Artful and seductive, bright beachy furniture peppers the common multilevel area, while glassy finishes reveal brash saturated artworks. Between 5382 sq. ft of living space, Villa Adele presents eight glorious bedrooms with ensuite baths. The eight bedroom has a single bed and can be used as a dressing room for master bedroom as well.

## INTERIOR

- Air Conditioning
- Cable/Satellite TV
- Cinema Room
- Dining Area
- Laundry
- Office
- Sound System
- Wine Storage