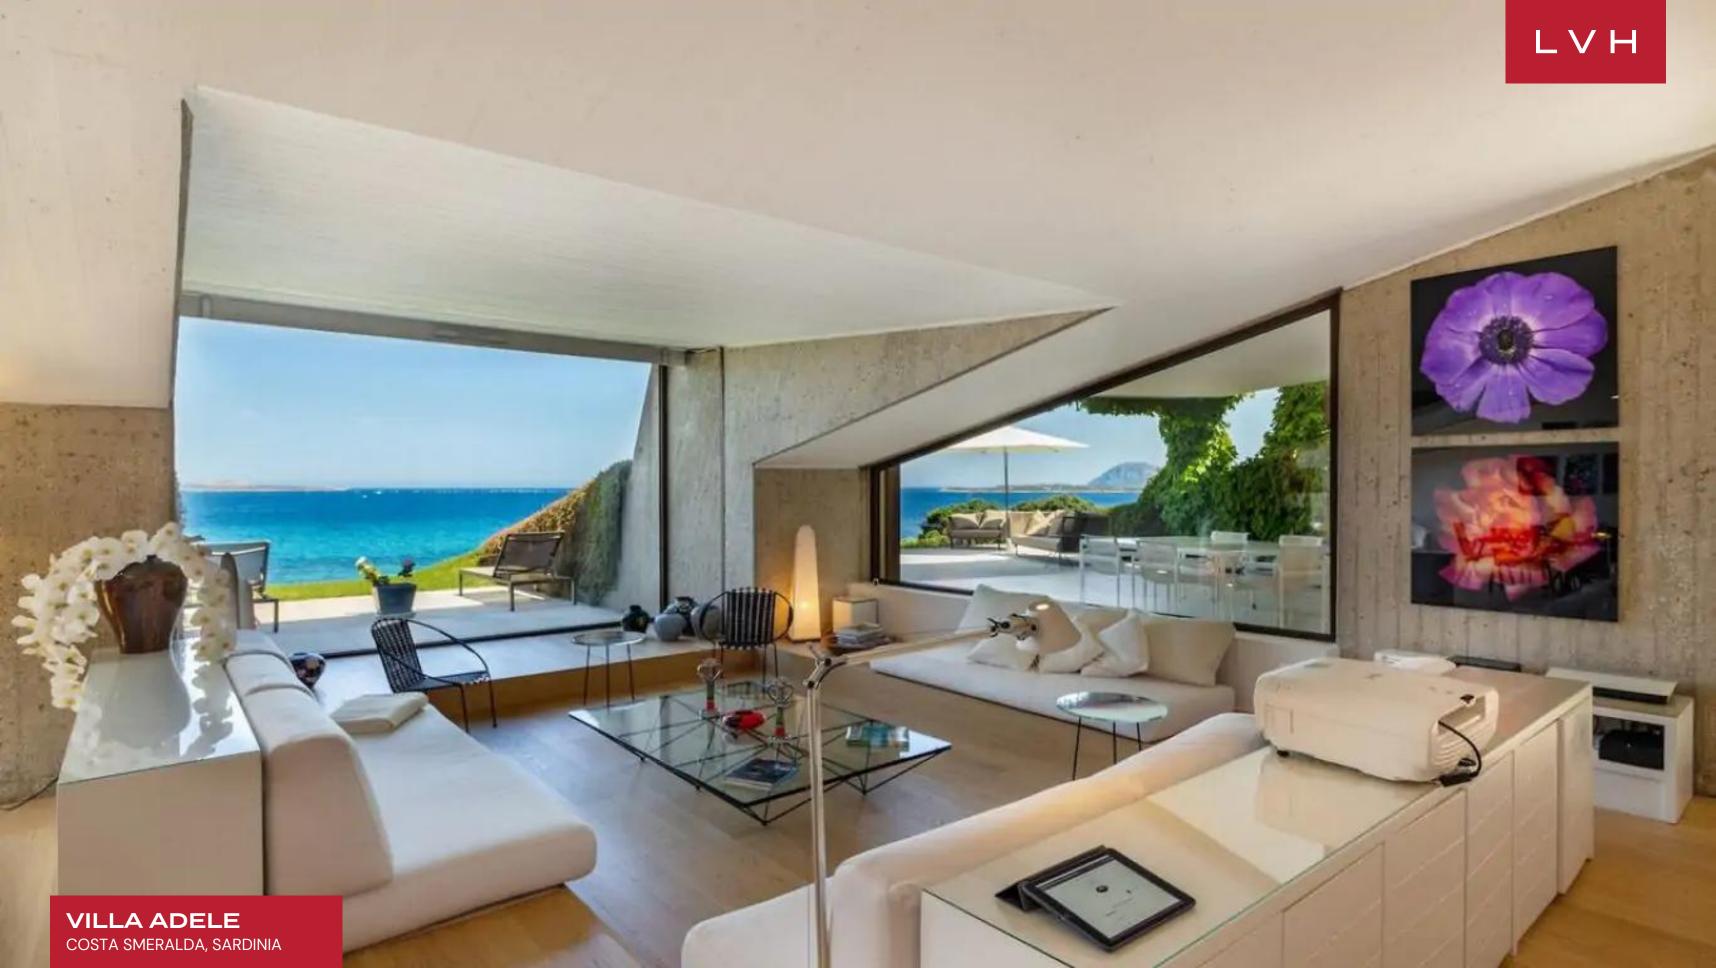

## COSTA SMERALDA, SARDINIA

Villa Adele is a mesmerizing contemporary seafront property embedded into a verdant meadow. A bold vision of subterranean living comes alive wth this architectural feat pushing the bounds of luxury beachside living. Eco-conscious opulence takes the ultimate expression, literally at one with its verdant surroundings. This architectural masterwork offering offers an incredible 270-degree view of Porto Rotondo, the Island of Mortorio, and the Cala di Volpe Bay. Utterly attuned to the laidback Sardinian spirit, this home boasts proximity to the region's finest beaches and marinas.

The sleek, luxurious residence peaks out of a meadow incline, yet the semi-subterranean interiors dazzle with natural light. An incredible concept home, the interiors abound in industrial sophistication. Rugged reinforced concrete walls dazzle with dramatic vertices and precise angles, while ample oversized windows add a fantastic airiness to the dynamic floorplan. A delectable retro sensibility finds expression in warm wood finishes, chic midcentury furnishings, and spectacular sunken seating arrangements perfected in seventies hedonism. A pull-down canvas screen turns the alluring seating arrangement into a stunning nocturnal screening area. Artful and seductive, bright beachy furniture peppers the common multilevel area, while glassy finishes reveal brash saturated artworks. Between 5382 sq. ft of living space, Villa Adele presents eight glorious bedrooms with ensuite baths. The eight bedroom has a single bed and can be used as a dressing room for master bedroom as well.