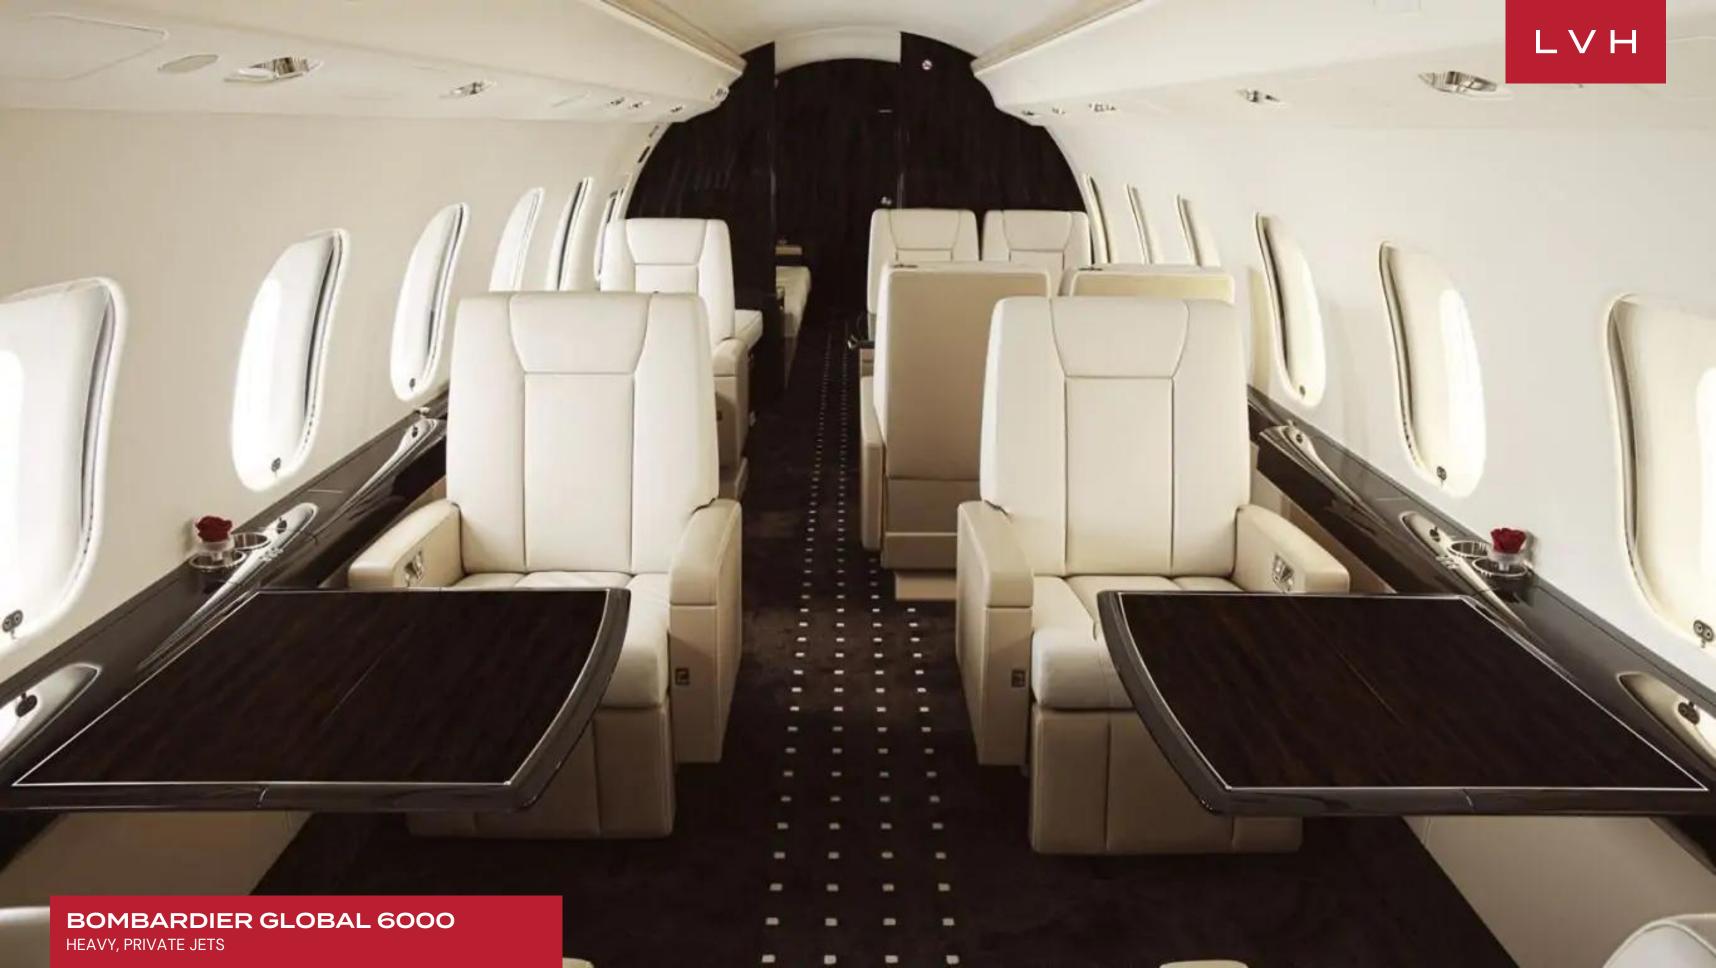

#### **BOMBARDIER GLOBAL 6000**

HEAVY, PRIVATE JETS

Bombardier Global 6000 is a luxury jet with a 6,000 nautical mile range, a top speed of Mach 0.925 and accommodating up to 14 passengers or 7 sleeping. This aircraft has the widest cabin in its class with more room than its nearest competitor, delivering maximum comfort and an exceptional cabin experience. The aircraft features a spacious three-zone cabin to help you conduct business meetings, relax or sleep comfortably. The large cabin features hardwood flooring in the galley and comfortable seats with higher armrests and a finely shaped backrest that sculpts naturally to the body. The extremely quiet cabin also features a private stateroom with a divan, an expansive wardrobe, and a lavatory area unit for ultimate comfort.