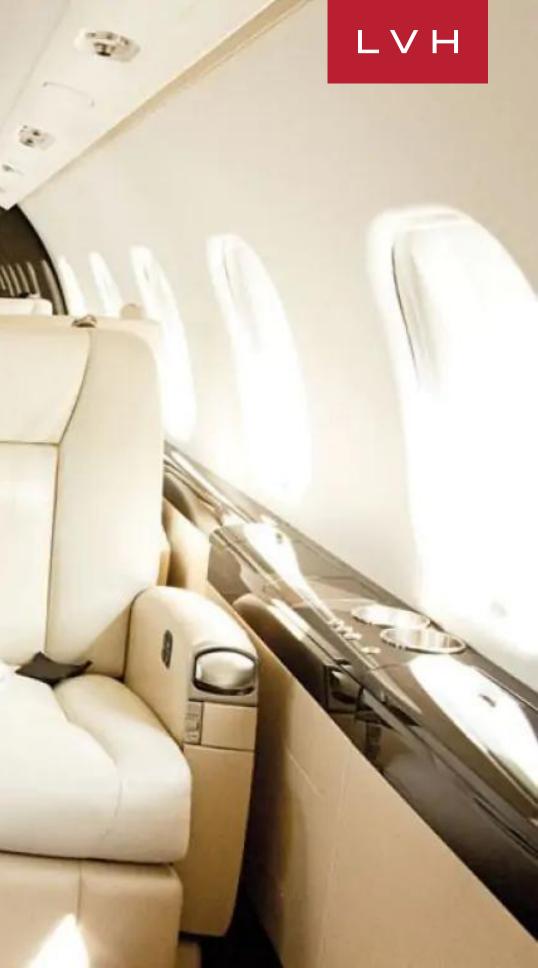

#### **BOMBARDIER GLOBAL 6000**

HEAVY, PRIVATE JETS

Bombardier Global 6000 is a luxury jet with a 6,000 nautical mile range, a top speed of Mach 0.925 and accommodating up to 14 passengers or 7 sleeping. This aircraft has the widest cabin in its class with more room than its nearest competitor, delivering maximum comfort and an exceptional cabin experience. The aircraft features a spacious three-zone cabin to help you conduct business meetings, relax or sleep comfortably. The large cabin features hardwood flooring in the galley and comfortable seats with higher armrests and a finely shaped backrest that sculpts naturally to the body. The extremely quiet cabin also features a private stateroom with a divan, an expansive wardrobe, and a lavatory area unit for ultimate comfort.