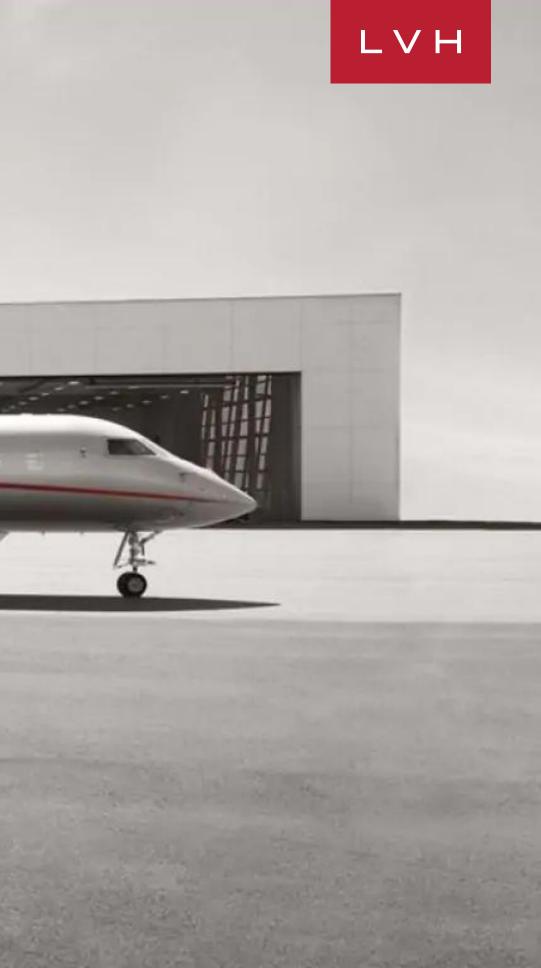

#### **BOMBARDIER GLOBAL 6000**

HEAVY, PRIVATE JETS

Bombardier Global 6000 is a luxury jet with a 6,000 nautical mile range, a top speed of Mach 0.925 and accommodating up to 14 passengers or 7 sleeping. This aircraft has the widest cabin in its class with more room than its nearest competitor, delivering maximum comfort and an exceptional cabin experience. The aircraft features a spacious three-zone cabin to help you conduct business meetings, relax or sleep comfortably. The large cabin features hardwood flooring in the galley and comfortable seats with higher armrests and a finely shaped backrest that sculpts naturally to the body. The extremely quiet cabin also features a private stateroom with a divan, an expansive wardrobe, and a lavatory area unit for ultimate comfort.