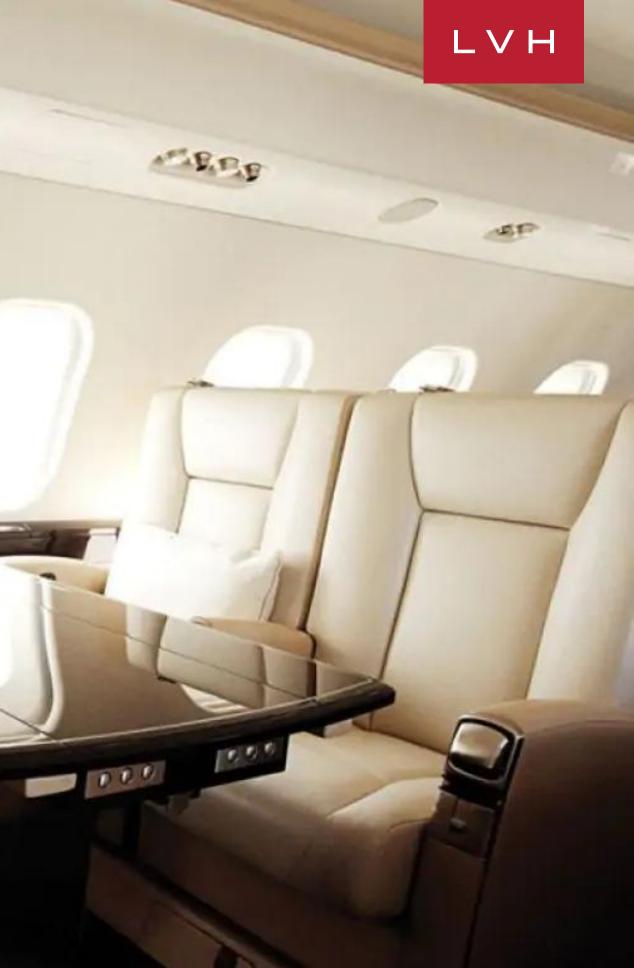

#### **BOMBARDIER GLOBAL 6000**

HEAVY, PRIVATE JETS

Bombardier Global 6000 is a luxury jet with a 6,000 nautical mile range, a top speed of Mach 0.925 and accommodating up to 14 passengers or 7 sleeping. This aircraft has the widest cabin in its class with more room than its nearest competitor, delivering maximum comfort and an exceptional cabin experience. The aircraft features a spacious three-zone cabin to help you conduct business meetings, relax or sleep comfortably. The large cabin features hardwood flooring in the galley and comfortable seats with higher armrests and a finely shaped backrest that sculpts naturally to the body. The extremely quiet cabin also features a private stateroom with a divan, an expansive wardrobe, and a lavatory area unit for ultimate comfort.