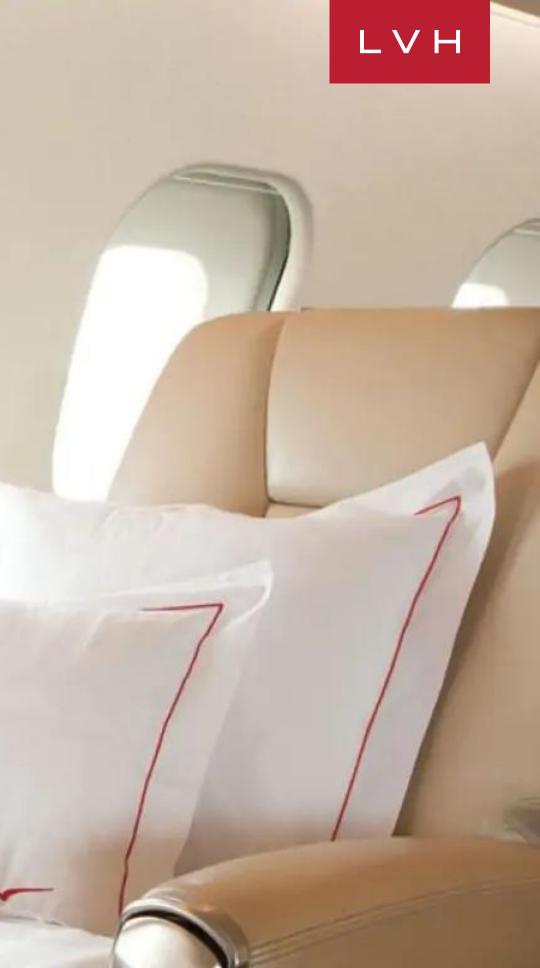

#### **BOMBARDIER GLOBAL 6000**

HEAVY, PRIVATE JETS

Bombardier Global 6000 is a luxury jet with a 6,000 nautical mile range, a top speed of Mach 0.925 and accommodating up to 14 passengers or 7 sleeping. This aircraft has the widest cabin in its class with more room than its nearest competitor, delivering maximum comfort and an exceptional cabin experience. The aircraft features a spacious three-zone cabin to help you conduct business meetings, relax or sleep comfortably. The large cabin features hardwood flooring in the galley and comfortable seats with higher armrests and a finely shaped backrest that sculpts naturally to the body. The extremely quiet cabin also features a private stateroom with a divan, an expansive wardrobe, and a lavatory area unit for ultimate comfort.