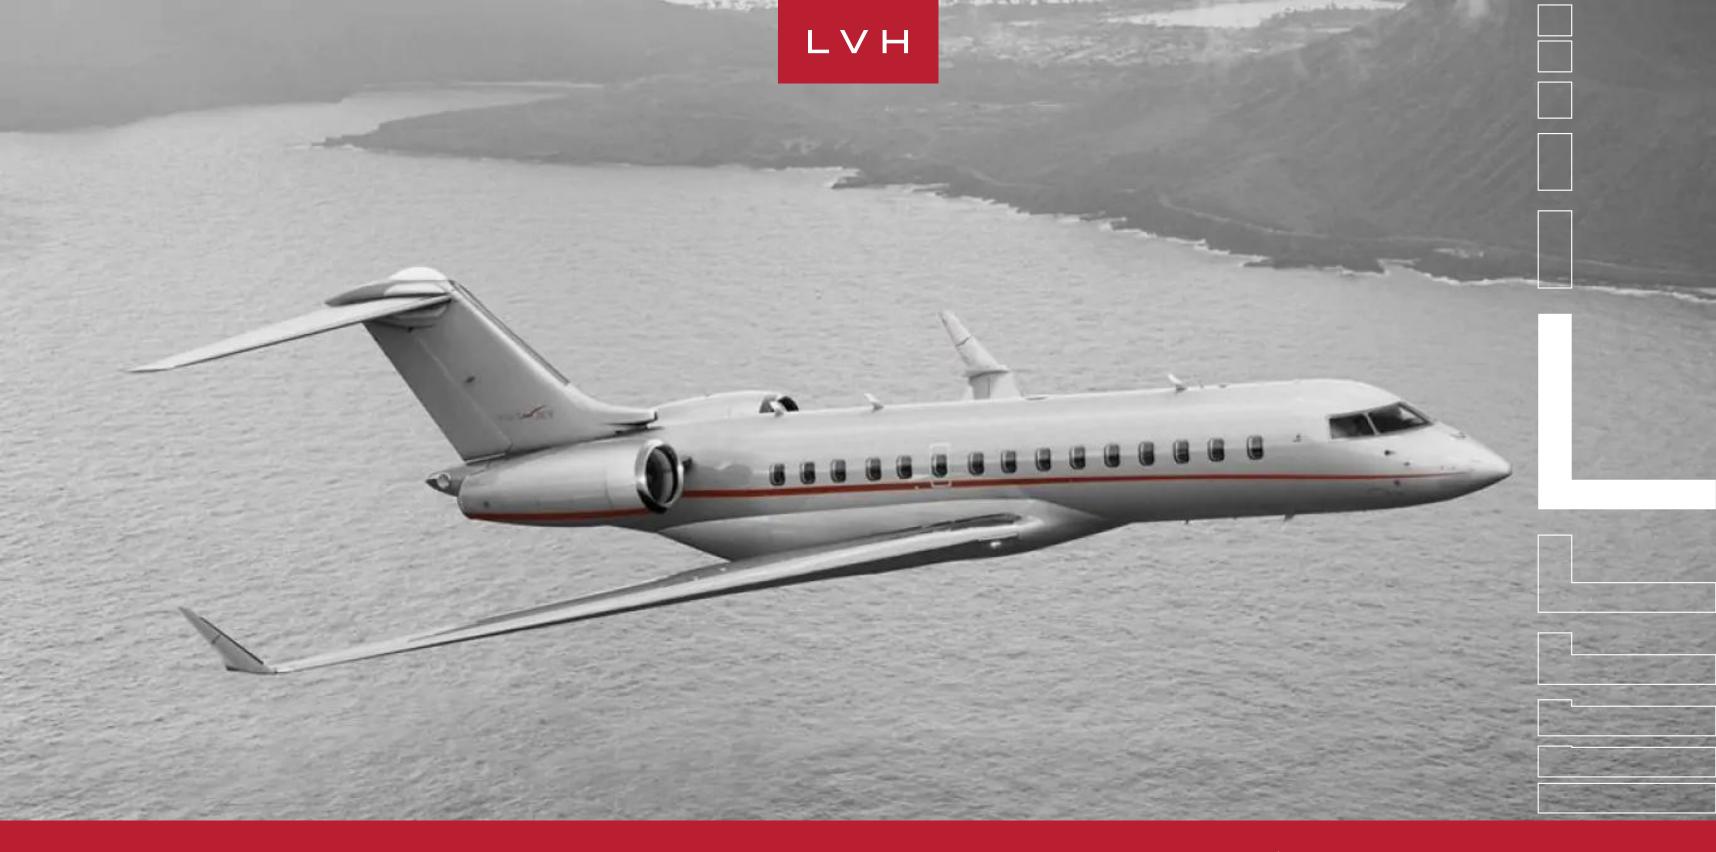

#### **BOMBARDIER GLOBAL 6000**

HEAVY, PRIVATE JETS

Bombardier Global 6000 is a luxury jet with a 6,000 nautical mile range, a top speed of Mach 0.925 and accommodating up to 14 passengers or 7 sleeping. This aircraft has the widest cabin in its class with more room than its nearest competitor, delivering maximum comfort and an exceptional cabin experience. The aircraft features a spacious three-zone cabin to help you conduct business meetings, relax or sleep comfortably. The large cabin features hardwood flooring in the galley and comfortable seats with higher armrests and a finely shaped backrest that sculpts naturally to the body. The extremely quiet cabin also features a private stateroom with a divan, an expansive wardrobe, and a lavatory area unit for ultimate comfort.