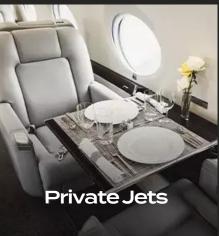

#### **BOMBARDIER GLOBAL 6000**

HEAVY, PRIVATE JETS

Bombardier Global 6000 is a luxury jet with a 6,000 nautical mile range, a top speed of Mach 0.925 and accommodating up to 14 passengers or 7 sleeping. This aircraft has the widest cabin in its class with more room than its nearest competitor, delivering maximum comfort and an exceptional cabin experience. The aircraft features a spacious three-zone cabin to help you conduct business meetings, relax or sleep comfortably. The large cabin features hardwood flooring in the galley and comfortable seats with higher armrests and a finely shaped backrest that sculpts naturally to the body. The extremely quiet cabin also features a private stateroom with a divan, an expansive wardrobe, and a lavatory area unit for ultimate comfort.

#### **ADDITIONAL SERVICES**

To further elevate your stay, we offer additional services that include an on-site chef, prearranged chartered flights and yachts, access to exclusive establishments and events, and tailored experience packages.