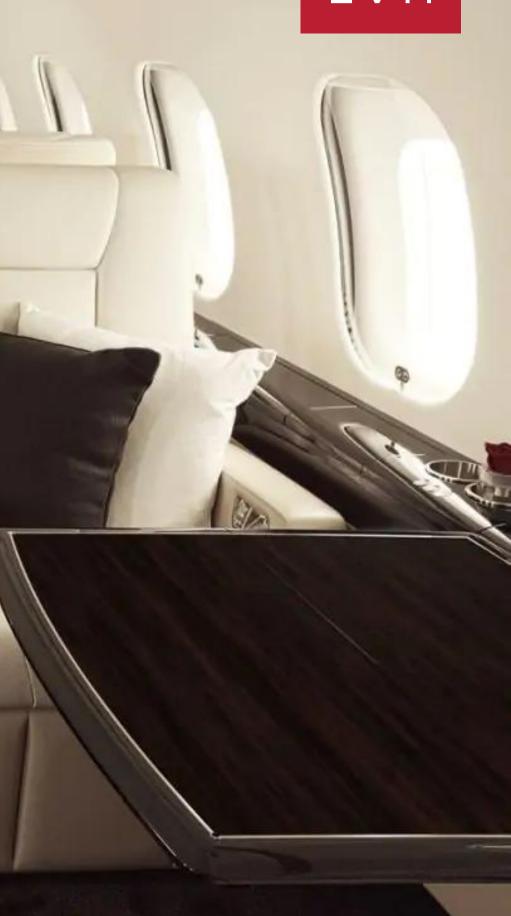

#### **BOMBARDIER GLOBAL 6000**

HEAVY, PRIVATE JETS

Bombardier Global 6000 is a luxury jet with a 6,000 nautical mile range, a top speed of Mach 0.925 and accommodating up to 14 passengers or 7 sleeping. This aircraft has the widest cabin in its class with more room than its nearest competitor, delivering maximum comfort and an exceptional cabin experience. The aircraft features a spacious three-zone cabin to help you conduct business meetings, relax or sleep comfortably. The large cabin features hardwood flooring in the galley and comfortable seats with higher armrests and a finely shaped backrest that sculpts naturally to the body. The extremely quiet cabin also features a private stateroom with a divan, an expansive wardrobe, and a lavatory area unit for ultimate comfort.