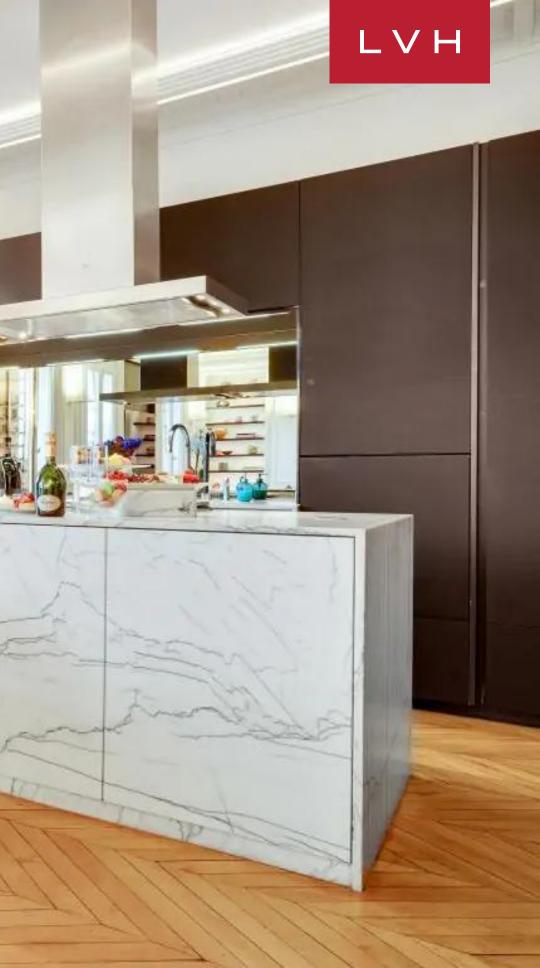

Stunning interiors present a harmonious fusion of early-century aristocratic elegance and contemporary color. Fresh and youthful yet grounded in a refined bourgeois tradition, soaring verticality and immaculate millwork teem with eternal classicism, while ornate ceiling accents indicate echos of art nouveau romanticism. Shimmering herringbone floors meet oversized openings dousing the lustrous whitewashed great room in iconic Heausmannian vistas. Twelve-foot timber doors navigate through alluring parlors and seating areas, offering no shortage of intimate or open-concept space, accommodating impromptu social affairs or celebratory galas. Evocative artworks and potent dollops of crimson dazzle across luxuriant upholstery, curating a space of effortless elegance. A towering wine cellar triumphantly showcases the world's finest reds with a custom kitchen island-dining table combination. Ultra-streamlined cabinetry and polished Calacatta marble counters delineate a gourmand's haven. Three fantastic bedrooms accommodate six guests in total comfort, discretion, and luxury.