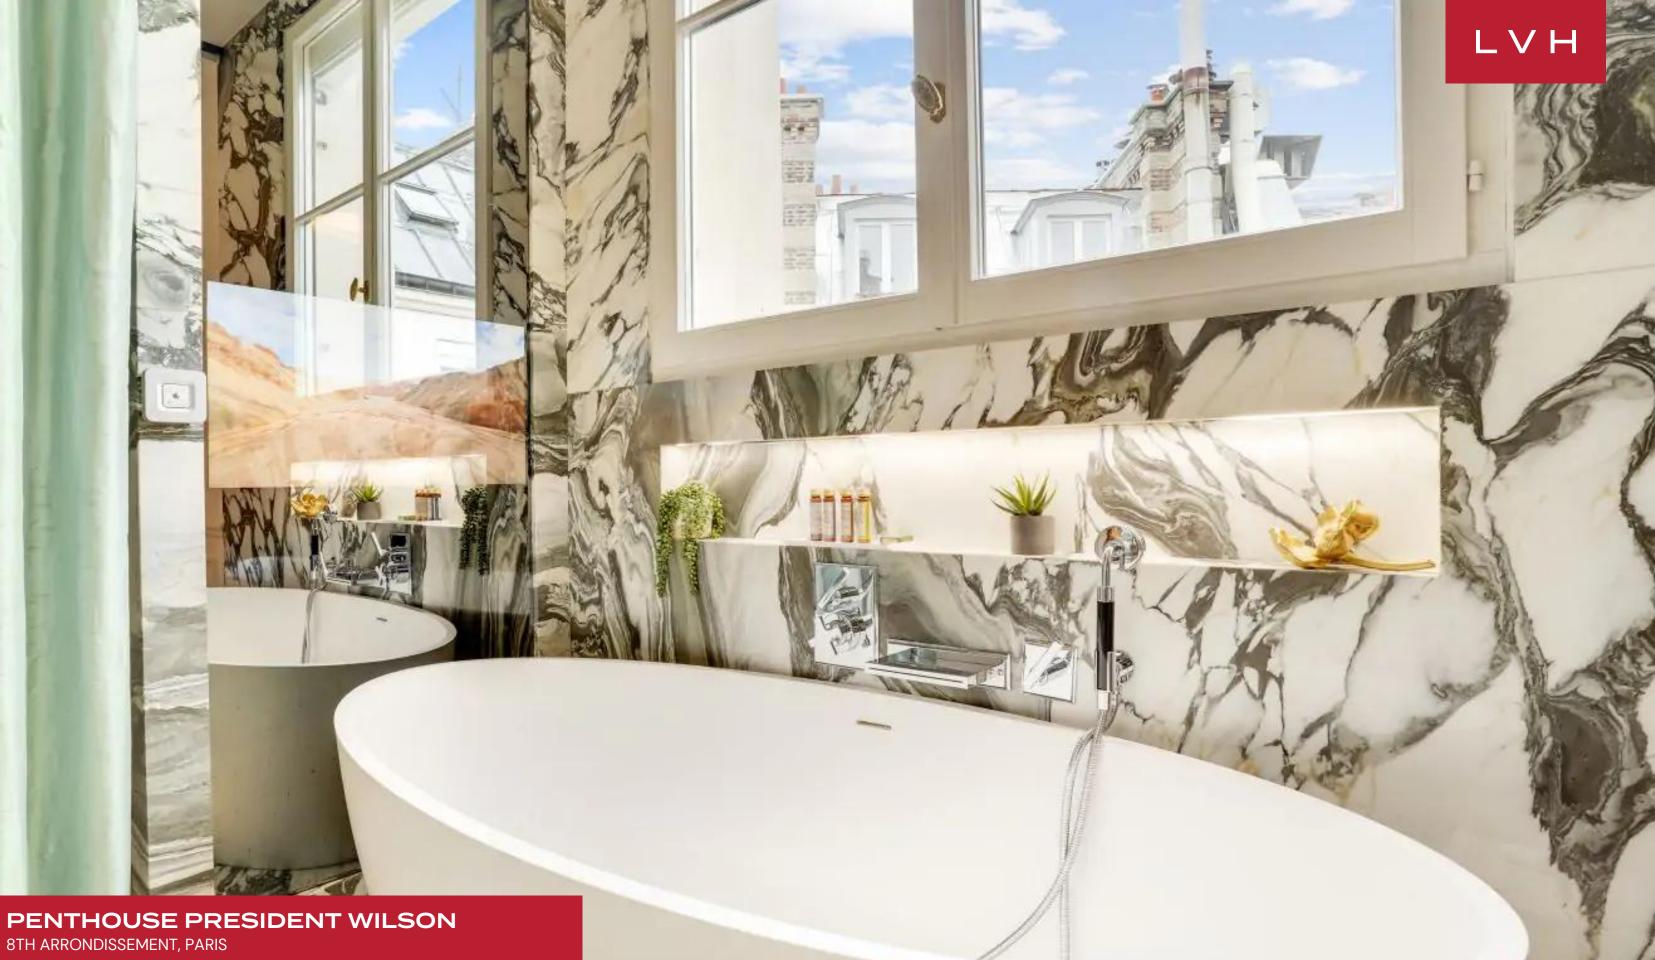

### PENTHOUSE PRESIDENT WILSON

#### 8TH ARRONDISSEMENT, PARIS

 $L \vee H$ 

Penthouse President Wilson is an outstanding urban oasis offering glorious views over the Eiffel Tower and the winding Seine. Attuned to the pinnacle of Parisian luxury living, this property is perched in one of the world's leading fashion districts, with the elite shopping of Avenue Montaigne and the Champs Elysee a short distance away. Rediscover the timeless art of fine living, and tantalize the senses with the world's finest gastronomic experiences and cocktail lounges from a revered 8th arrondissement location.

Stunning interiors present a harmonious fusion of early-century aristocratic elegance and contemporary color. Fresh and youthful yet grounded in a refined bourgeois tradition, soaring verticality and immaculate millwork teem with eternal classicism, while ornate ceiling accents indicate echos of art nouveau romanticism. Shimmering herringbone floors meet oversized openings dousing the lustrous whitewashed great room in iconic Heausmannian vistas. Twelve-foot timber doors navigate through alluring parlors and seating areas, offering no shortage of intimate or open-concept space, accommodating impromptu social affairs or celebratory galas. Evocative artworks and potent dollops of crimson dazzle across luxuriant upholstery, curating a space of effortless elegance. A towering wine cellar triumphantly showcases the world's finest reds with a custom kitchen island-dining table combination. Ultra-streamlined cabinetry and polished Calacatta marble counters delineate a gourmand's haven. Three fantastic bedrooms accommodate six guests in total comfort, discretion, and luxury.