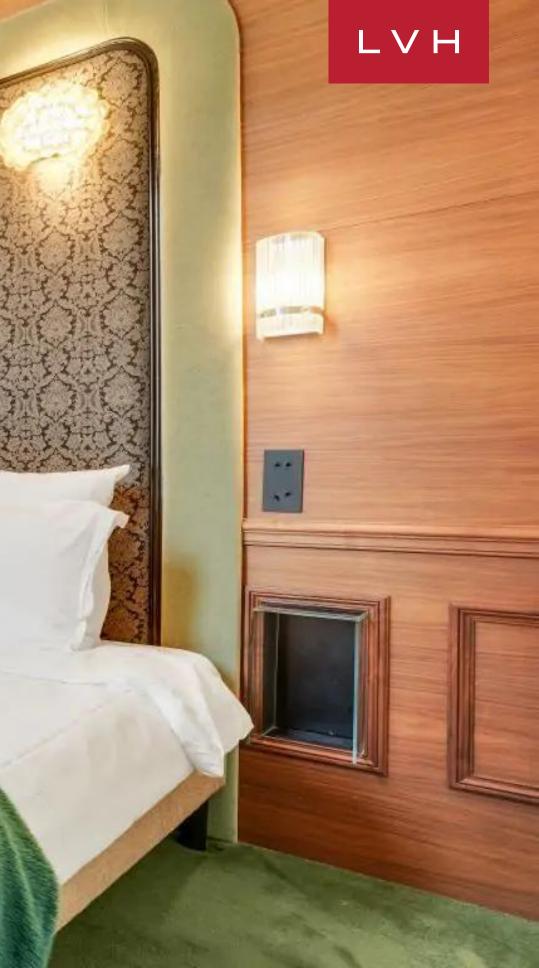

Stunning interiors present a harmonious fusion of early-century aristocratic elegance and contemporary color. Fresh and youthful yet grounded in a refined bourgeois tradition, soaring verticality and immaculate millwork teem with eternal classicism, while ornate ceiling accents indicate echos of art nouveau romanticism. Shimmering herringbone floors meet oversized openings dousing the lustrous whitewashed great room in iconic Heausmannian vistas. Twelve-foot timber doors navigate through alluring parlors and seating areas, offering no shortage of intimate or open-concept space, accommodating impromptu social affairs or celebratory galas. Evocative artworks and potent dollops of crimson dazzle across luxuriant upholstery, curating a space of effortless elegance. A towering wine cellar triumphantly showcases the world's finest reds with a custom kitchen island-dining table combination. Ultra-streamlined cabinetry and polished Calacatta marble counters delineate a gourmand's haven. Three fantastic bedrooms accommodate six guests in total comfort, discretion, and luxury.