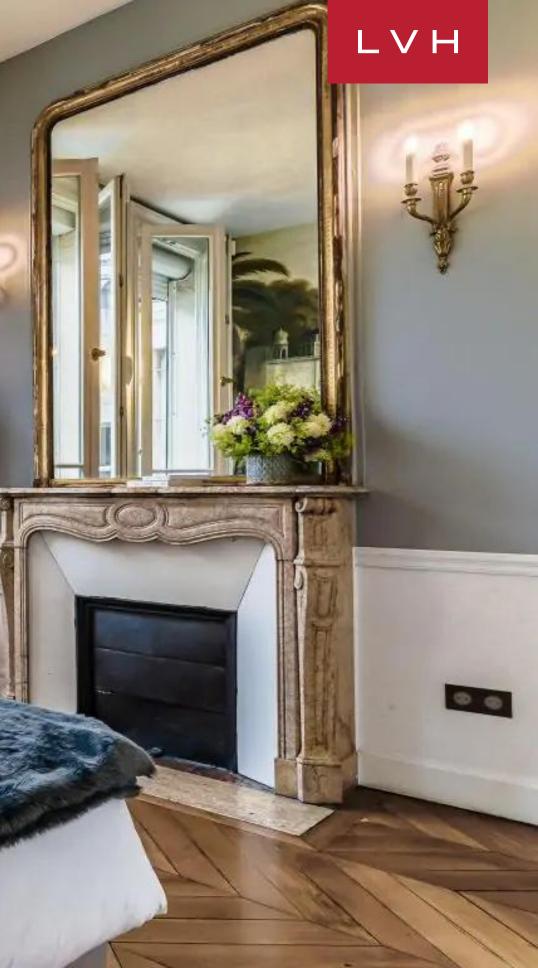

Stunning interiors present a harmonious fusion of early-century aristocratic elegance and contemporary color. Fresh and youthful yet grounded in a refined bourgeois tradition, soaring verticality and immaculate millwork teem with eternal classicism, while ornate ceiling accents indicate echos of art nouveau romanticism. Shimmering herringbone floors meet oversized openings dousing the lustrous whitewashed great room in iconic Heausmannian vistas. Twelve-foot timber doors navigate through alluring parlors and seating areas, offering no shortage of intimate or open-concept space, accommodating impromptu social affairs or celebratory galas. Evocative artworks and potent dollops of crimson dazzle across luxuriant upholstery, curating a space of effortless elegance. A towering wine cellar triumphantly showcases the world's finest reds with a custom kitchen island-dining table combination. Ultra-streamlined cabinetry and polished Calacatta marble counters delineate a gourmand's haven. Three fantastic bedrooms accommodate six guests in total comfort, discretion, and luxury.

#### INTERIOR

- Air Conditioning
- Cable/Satellite TV
- Dining Area
- Fireplace
- Hammam
- Laundry
- Piano
- Smart Home
- Sound System
- Walk-In Closets