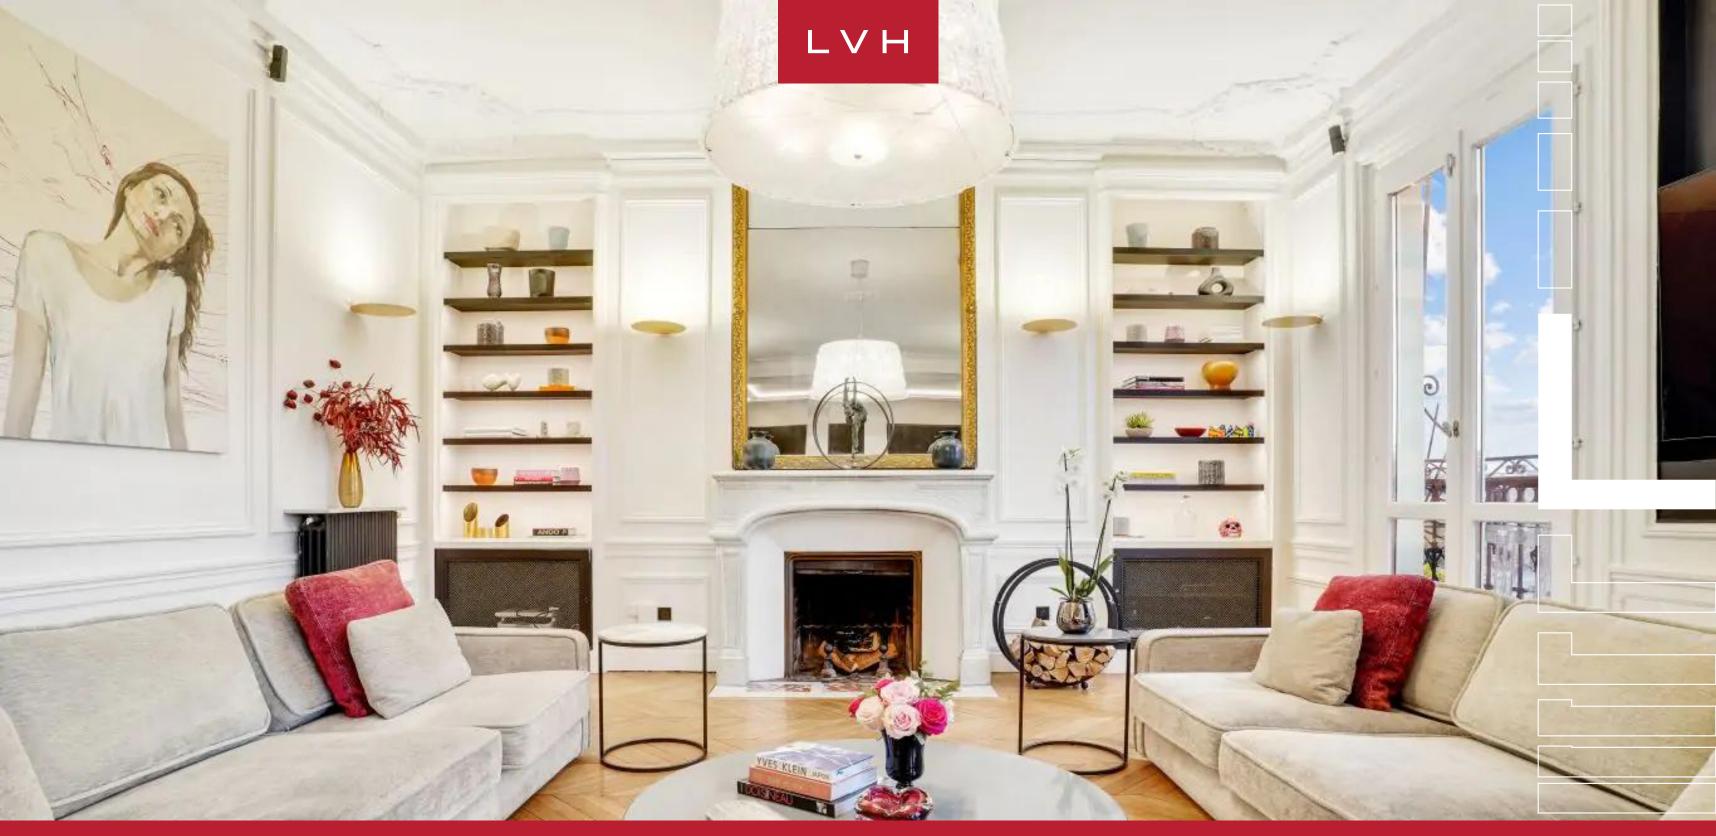

Stunning interiors present a harmonious fusion of early-century aristocratic elegance and contemporary color. Fresh and youthful yet grounded in a refined bourgeois tradition, soaring verticality and immaculate millwork teem with eternal classicism, while ornate ceiling accents indicate echos of art nouveau romanticism. Shimmering herringbone floors meet oversized openings dousing the lustrous whitewashed great room in iconic Heausmannian vistas. Twelve-foot timber doors navigate through alluring parlors and seating areas, offering no shortage of intimate or open-concept space, accommodating impromptu social affairs or celebratory galas. Evocative artworks and potent dollops of crimson dazzle across luxuriant upholstery, curating a space of effortless elegance. A towering wine cellar triumphantly showcases the world's finest reds with a custom kitchen island-dining table combination. Ultra-streamlined cabinetry and polished Calacatta marble counters delineate a gourmand's haven. Three fantastic bedrooms accommodate six guests in total comfort, discretion, and luxury.

The captivating outdoors are defined by awe-inspiring urban vistas, setting apart unmatched vistas over a glittering Parisian cityscape. A triumph of design, comfort, and convenience, this masterwork of contemporary design is a gem of the Paris luxury vacation rental market.