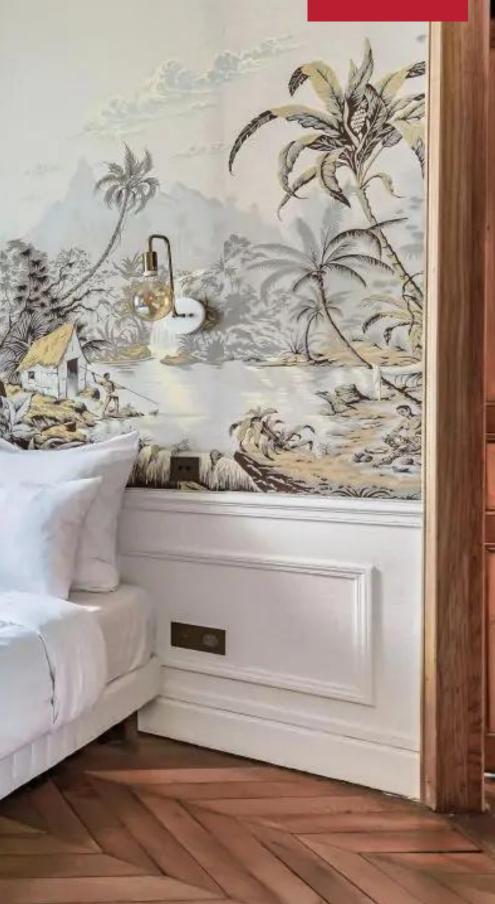

Stunning interiors present a harmonious fusion of early-century aristocratic elegance and contemporary color. Fresh and youthful yet grounded in a refined bourgeois tradition, soaring verticality and immaculate millwork teem with eternal classicism, while ornate ceiling accents indicate echos of art nouveau romanticism. Shimmering herringbone floors meet oversized openings dousing the lustrous whitewashed great room in iconic Heausmannian vistas. Twelve-foot timber doors navigate through alluring parlors and seating areas, offering no shortage of intimate or open-concept space, accommodating impromptu social affairs or celebratory galas. Evocative artworks and potent dollops of crimson dazzle across luxuriant upholstery, curating a space of effortless elegance. A towering wine cellar triumphantly showcases the world's finest reds with a custom kitchen island-dining table combination. Ultra-streamlined cabinetry and polished Calacatta marble counters delineate a gourmand's haven. Three fantastic bedrooms accommodate six guests in total comfort, discretion, and luxury.