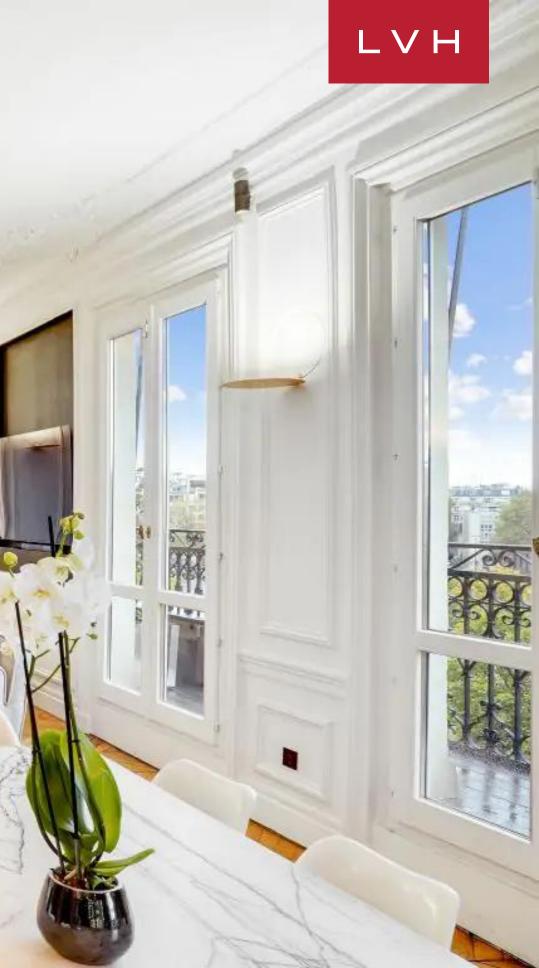

Stunning interiors present a harmonious fusion of early-century aristocratic elegance and contemporary color. Fresh and youthful yet grounded in a refined bourgeois tradition, soaring verticality and immaculate millwork teem with eternal classicism, while ornate ceiling accents indicate echos of art nouveau romanticism. Shimmering herringbone floors meet oversized openings dousing the lustrous whitewashed great room in iconic Heausmannian vistas. Twelve-foot timber doors navigate through alluring parlors and seating areas, offering no shortage of intimate or open-concept space, accommodating impromptu social affairs or celebratory galas. Evocative artworks and potent dollops of crimson dazzle across luxuriant upholstery, curating a space of effortless elegance. A towering wine cellar triumphantly showcases the world's finest reds with a custom kitchen island-dining table combination. Ultra-streamlined cabinetry and polished Calacatta marble counters delineate a gourmand's haven. Three fantastic bedrooms accommodate six guests in total comfort, discretion, and luxury.

The captivating outdoors are defined by awe-inspiring urban vistas, setting apart unmatched vistas over a glittering Parisian cityscape. A triumph of design, comfort, and convenience, this masterwork of contemporary design is a gem of the Paris luxury vacation rental market.