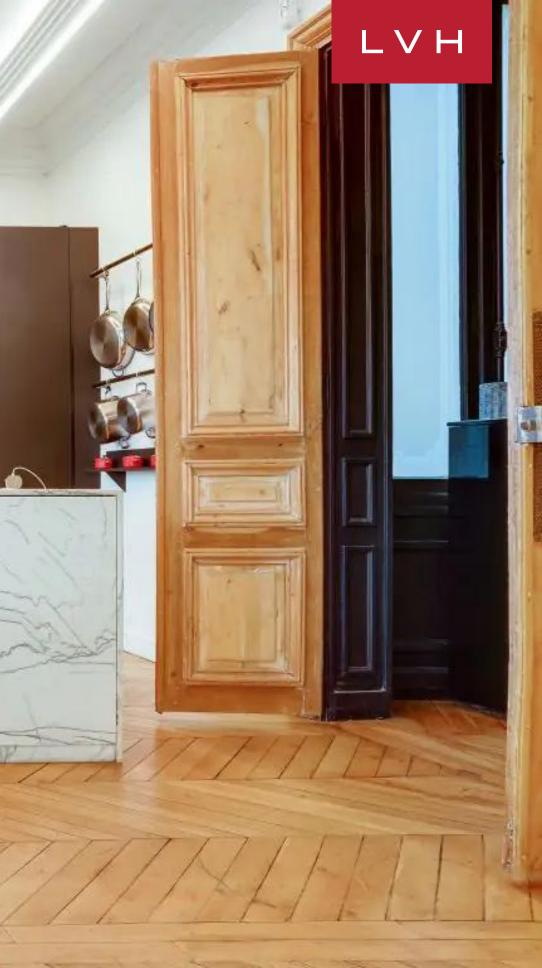

Stunning interiors present a harmonious fusion of early-century aristocratic elegance and contemporary color. Fresh and youthful yet grounded in a refined bourgeois tradition, soaring verticality and immaculate millwork teem with eternal classicism, while ornate ceiling accents indicate echos of art nouveau romanticism. Shimmering herringbone floors meet oversized openings dousing the lustrous whitewashed great room in iconic Heausmannian vistas. Twelve-foot timber doors navigate through alluring parlors and seating areas, offering no shortage of intimate or open-concept space, accommodating impromptu social affairs or celebratory galas. Evocative artworks and potent dollops of crimson dazzle across luxuriant upholstery, curating a space of effortless elegance. A towering wine cellar triumphantly showcases the world's finest reds with a custom kitchen island-dining table combination. Ultra-streamlined cabinetry and polished Calacatta marble counters delineate a gourmand's haven. Three fantastic bedrooms accommodate six guests in total comfort, discretion, and luxury.