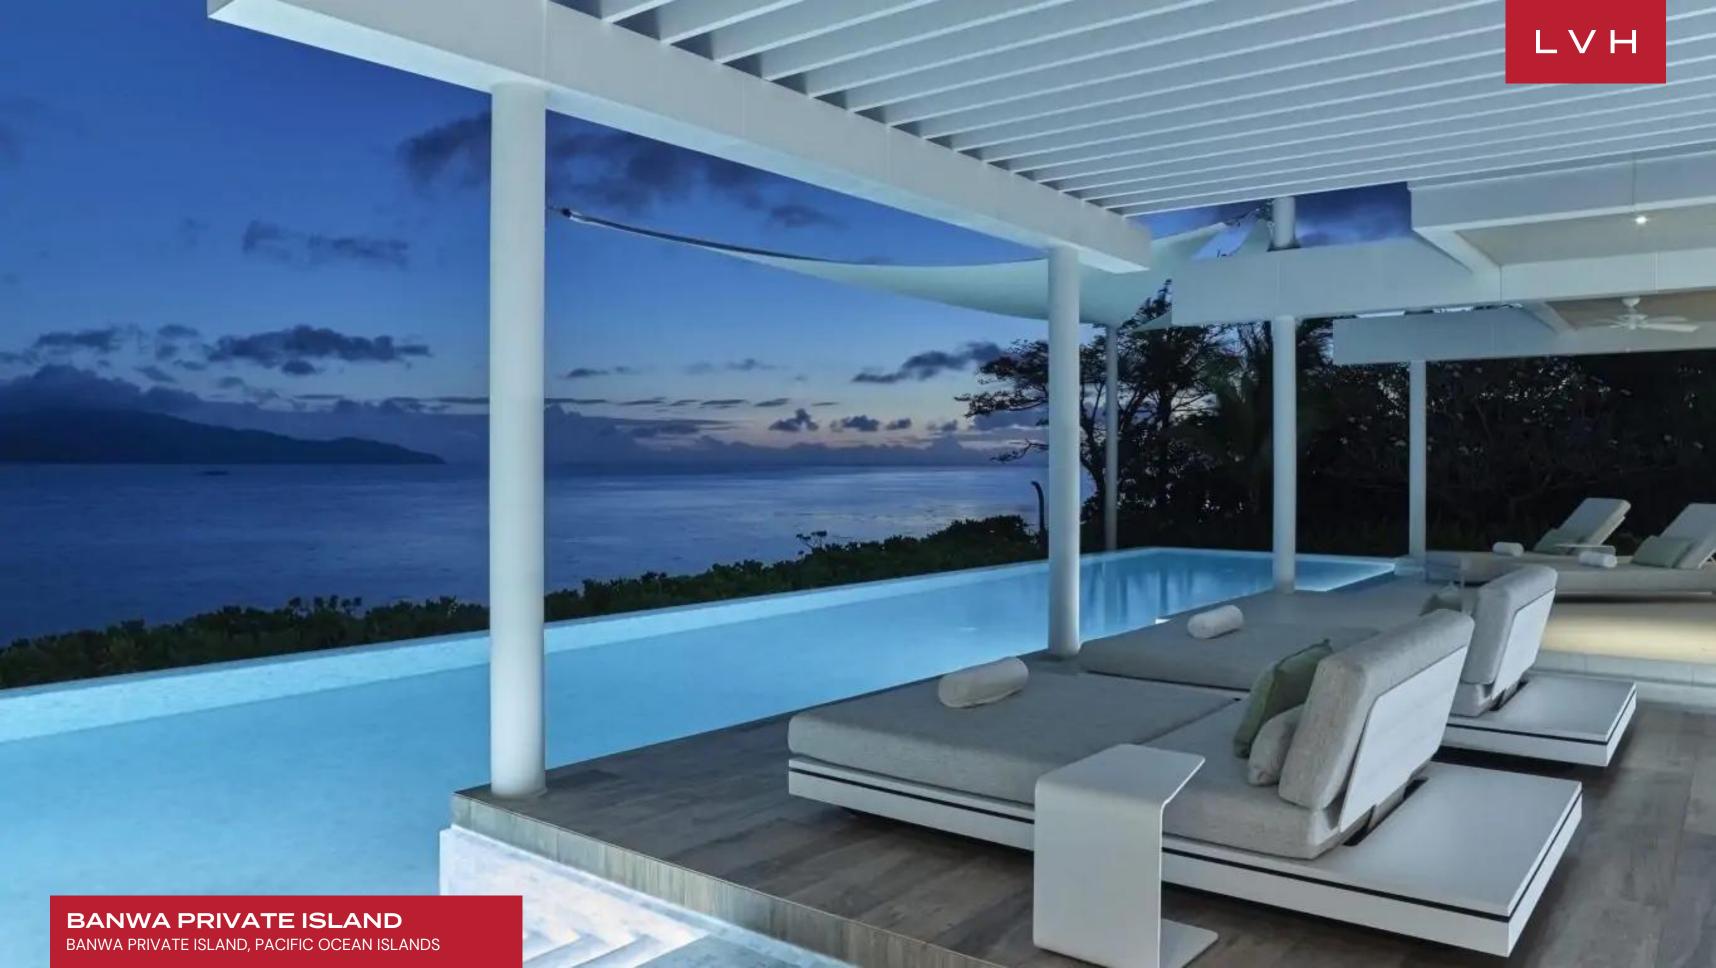

#### BANWA PRIVATE ISLAND, PACIFIC OCEAN ISLANDS

Banwa Private Island is an exclusive, ultra-private island-dwelling flaunting an unspoiled ecosystem of lush tropical foliage and ethereal white sands. Unobstructed water views over the Philippines' Sulu Sea deliver majestic mountain silhouettes. Serenaded by the call of exotic birds, refreshed by the soothing sea breeze, and mesmerized by the gentle surf, Banwa offers a comprehensive sensory experience fully attuned to the elements.

This getaway offers unique luxury estates, one, two, and four-bedroom Villas, each perfected in the art of laidback luxury. Sleek beach-chic homes present a delectable fusion of high fashion glamor and seaside romanticism. Floor-to-ceiling glass doors and windows bring the outside in, delivering spectacular vistas from every angle, whilst breathtakingly beautiful infinity pools complement the unrivaled beachfront villa locations with style. The Island's crowning Axis Suites lauded for the magical 360 degrees suite located at its highest point, provide a further twelve rooms for up to twenty-four guests, bringing the Island a total occupancy of forty-eight. This majestic Island also takes pride in its Terrace Bar located, curating the idyllic venue to soak in the glorious spectacle of the Palawan sunset. There are also a plethora of activities to enjoy, from Scuba diving to paddle boarding, Pilates, tennis, or golf, Banwa packs plenty of world-class recreation options within its shores.