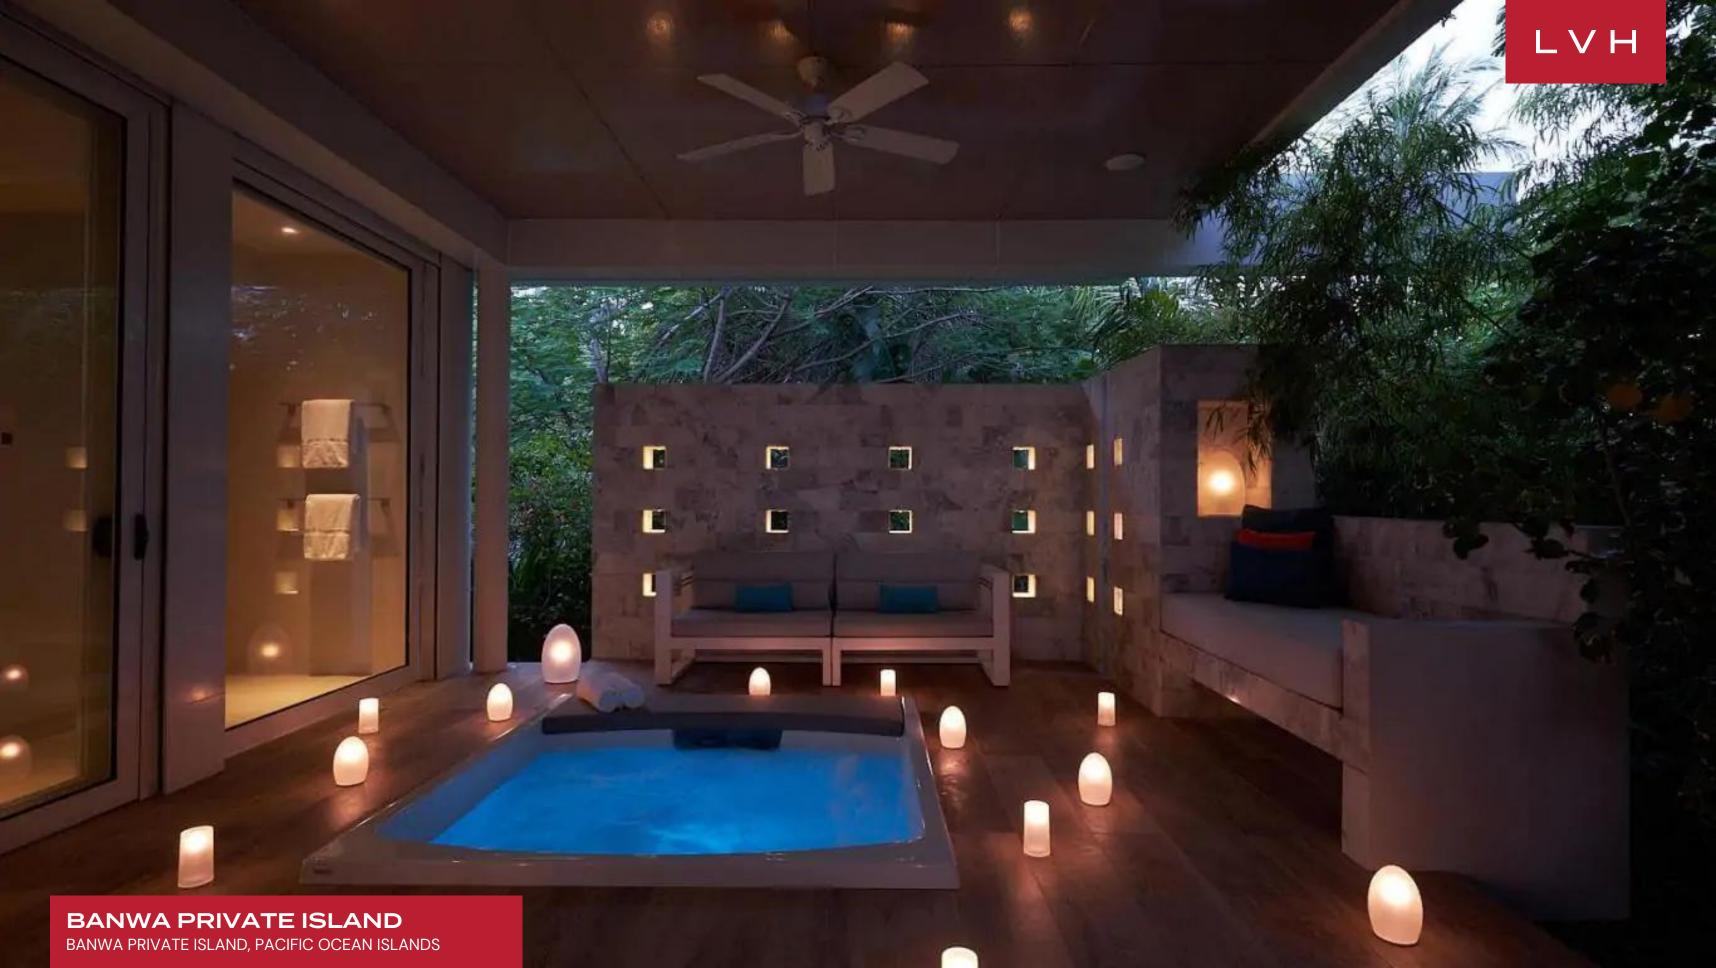

**BANWA PRIVATE ISLAND** 

BANWA PRIVATE ISLAND, PACIFIC OCEAN ISLANDS

**24**BEDROOMS

**48**GUESTS

**24**BATHROOMS

### **BANWA PRIVATE ISLAND**

#### BANWA PRIVATE ISLAND, PACIFIC OCEAN ISLANDS

Banwa Private Island is an exclusive, ultra-private island-dwelling flaunting an unspoiled ecosystem of lush tropical foliage and ethereal white sands. Unobstructed water views over the Philippines' Sulu Sea deliver majestic mountain silhouettes. Serenaded by the call of exotic birds, refreshed by the soothing sea breeze, and mesmerized by the gentle surf, Banwa offers a comprehensive sensory experience fully attuned to the elements.

#### EXTERIOR

- Golf Course
- Helipad
- Jacuzzi Outdoor
- Lounger and Chair
- Outdoor Dining