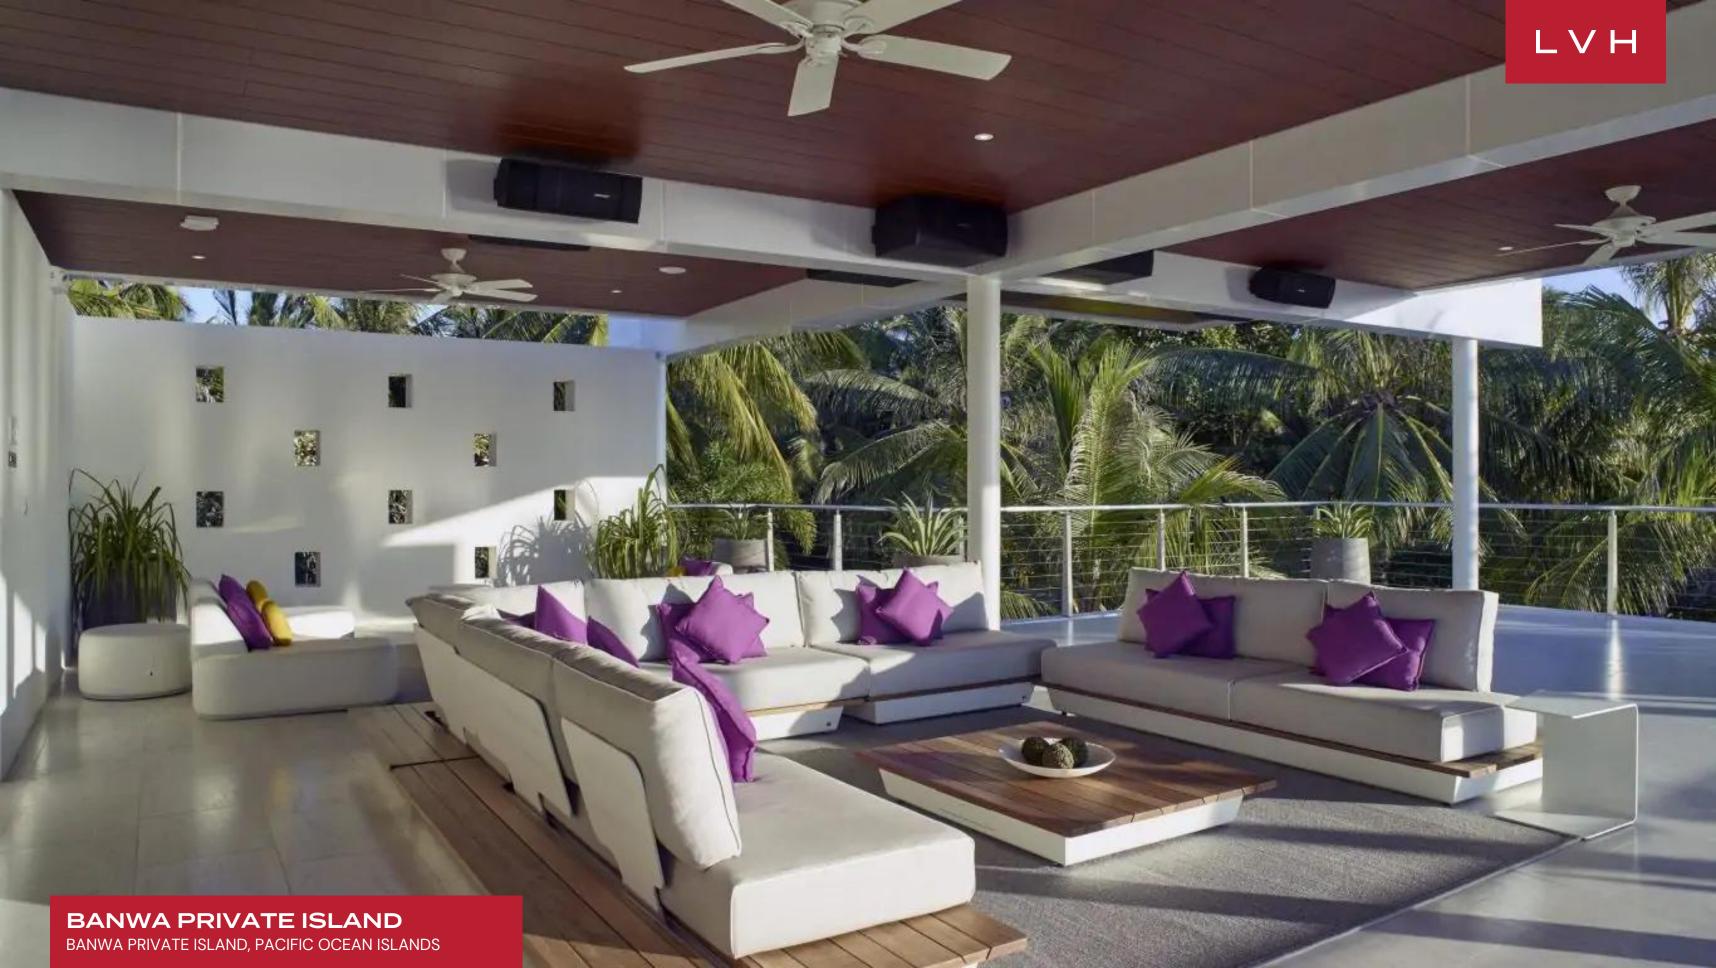

#### BANWA PRIVATE ISLAND, PACIFIC OCEAN ISLANDS

Banwa Private Island is an exclusive, ultra-private island-dwelling flaunting an unspoiled ecosystem of lush tropical foliage and ethereal white sands. Unobstructed water views over the Philippines' Sulu Sea deliver majestic mountain silhouettes. Serenaded by the call of exotic birds, refreshed by the soothing sea breeze, and mesmerized by the gentle surf, Banwa offers a comprehensive sensory experience fully attuned to the elements.

This getaway offers unique luxury estates, one, two, and four-bedroom Villas, each perfected in the art of laidback luxury. Sleek beach-chic homes present a delectable fusion of high fashion glamor and seaside romanticism. Floor-to-ceiling glass doors and windows bring the outside in, delivering spectacular vistas from every angle, whilst breathtakingly beautiful infinity pools complement the unrivaled beachfront villa locations with style. The Island's crowning Axis Suites lauded for the magical 360 degrees suite located at its highest point, provide a further twelve rooms for up to twenty-four guests, bringing the Island a total occupancy of forty-eight. This majestic Island also takes pride in its Terrace Bar located, curating the idyllic venue to soak in the glorious spectacle of the Palawan sunset. There are also a plethora of activities to enjoy, from Scuba diving to paddle boarding, Pilates, tennis, or golf, Banwa packs plenty of world-class recreation options within its shores.