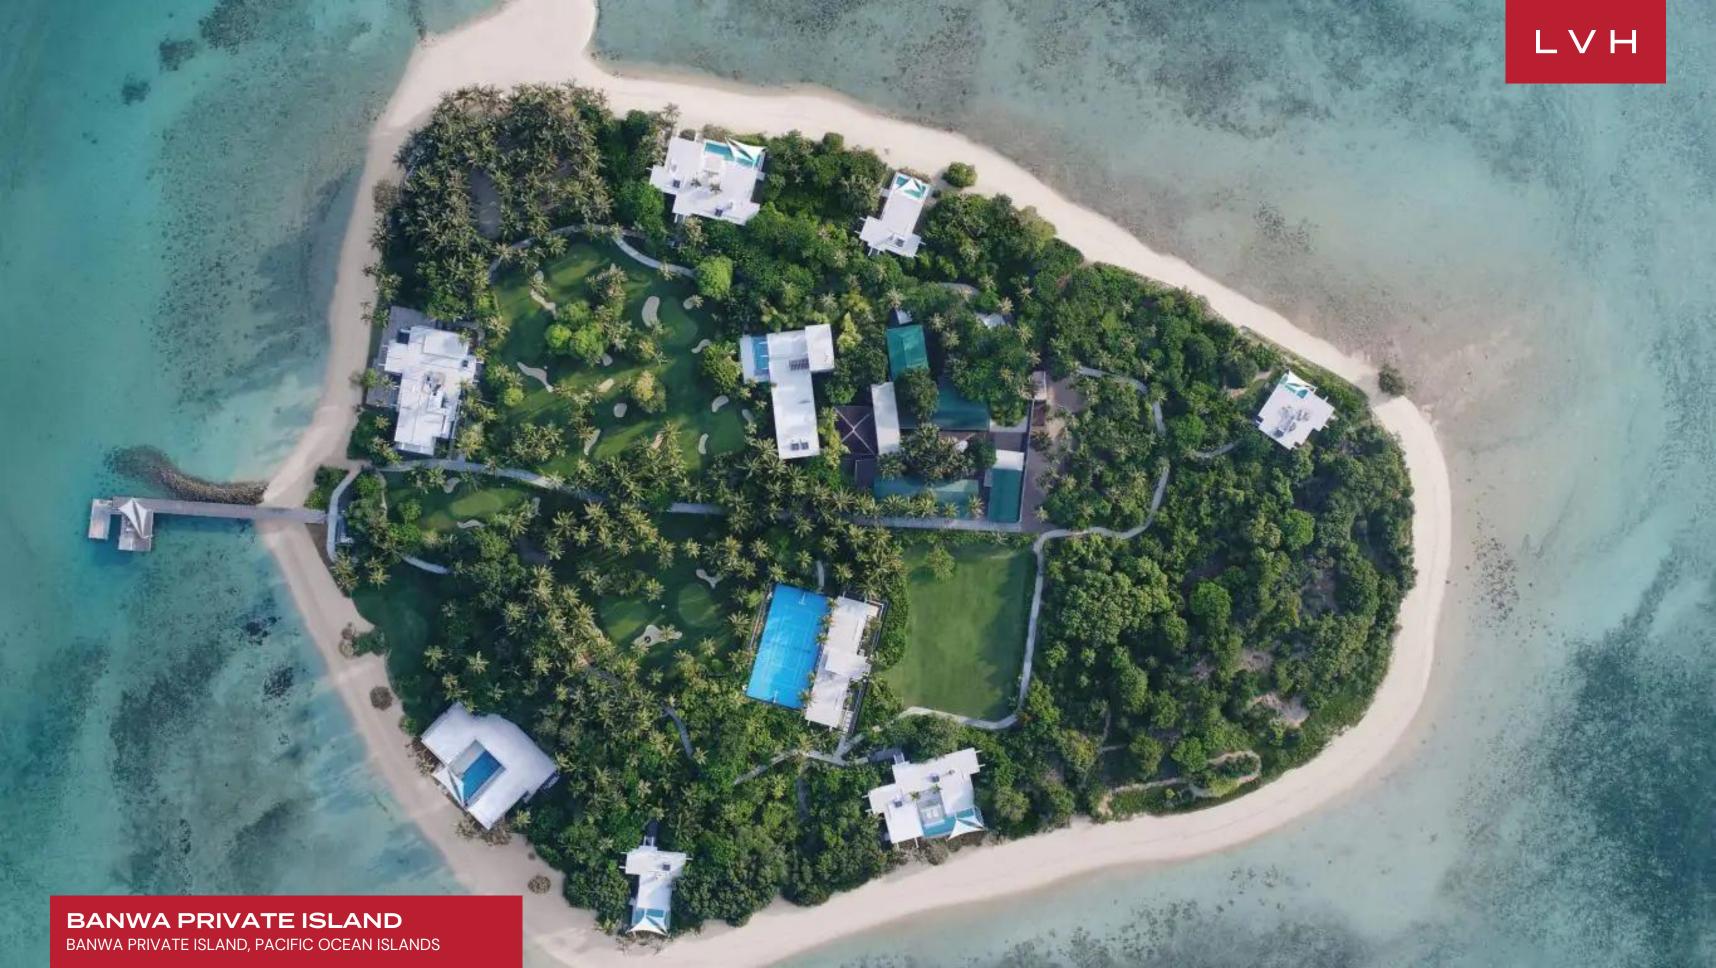

**BANWA PRIVATE ISLAND** 

BANWA PRIVATE ISLAND, PACIFIC OCEAN ISLANDS

**24**BEDROOMS

**48**GUESTS

**24**BATHROOMS

This getaway offers unique luxury estates, one, two, and four-bedroom Villas, each perfected in the art of laidback luxury. Sleek beach-chic homes present a delectable fusion of high fashion glamor and seaside romanticism. Floor-to-ceiling glass doors and windows bring the outside in, delivering spectacular vistas from every angle, whilst breathtakingly beautiful infinity pools complement the unrivaled beachfront villa locations with style. The Island's crowning Axis Suites lauded for the magical 360 degrees suite located at its highest point, provide a further twelve rooms for up to twenty-four guests, bringing the Island a total occupancy of forty-eight. This majestic Island also takes pride in its Terrace Bar located, curating the idyllic venue to soak in the glorious spectacle of the Palawan sunset. There are also a plethora of activities to enjoy, from Scuba diving to paddle boarding, Pilates, tennis, or golf, Banwa packs plenty of world-class recreation options within its shores.