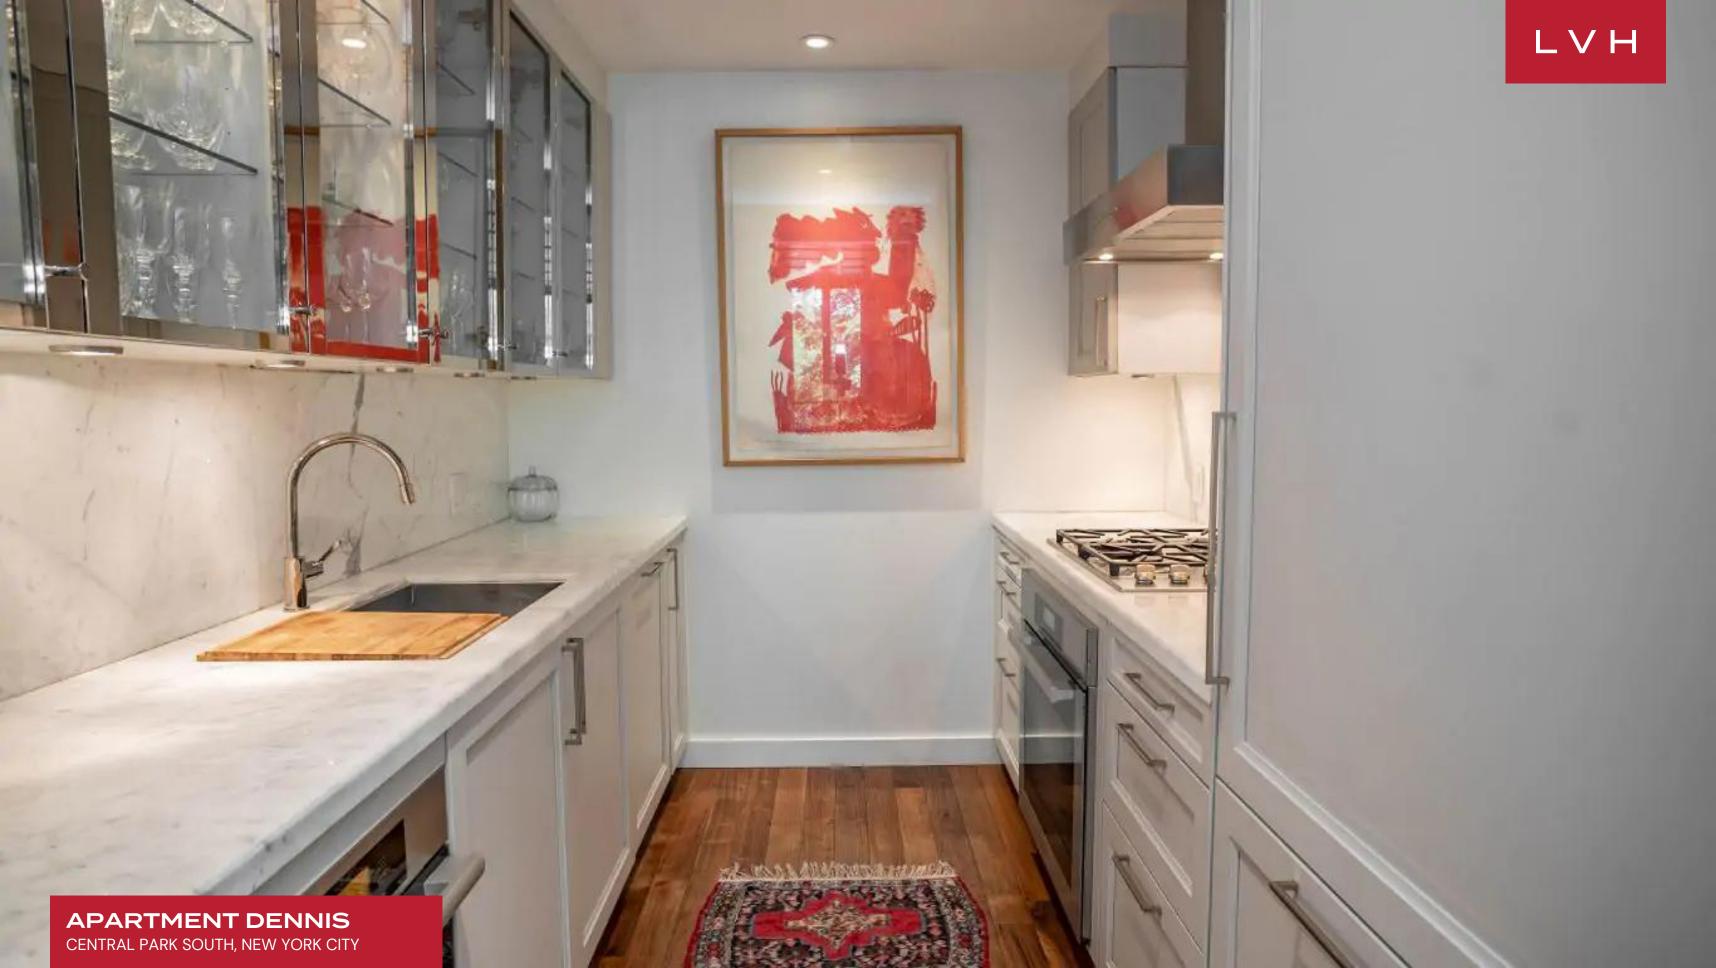

The glorious interiors present a delectable combination of regal old-world opulence and mid-century modern panache. Period piece furnishings meld harmoniously with a modern violet velour sectional, a boxy wood fireplace providing a stunning contrast to ornate Rococo detailing. Three glorious floor-to-ceiling windows flank the great room, their vertices creating an uncanny continuity with the shallow coffered ceilings. Eclectic, funky, and teeming with globetrotting antique decor, heirlooms, and objets d'art, apartment Dennis curates a genuinely uncanny ambiance informed by the high culture refinement of a bygone era. A lovely kitchen with exceptional marble counters and backsplash sets the scene for gastronomic exploration with friends and family. Up to four guests may enjoy this generously proportioned estate replete with two sumptuous bedrooms, a home office, and three bathrooms.