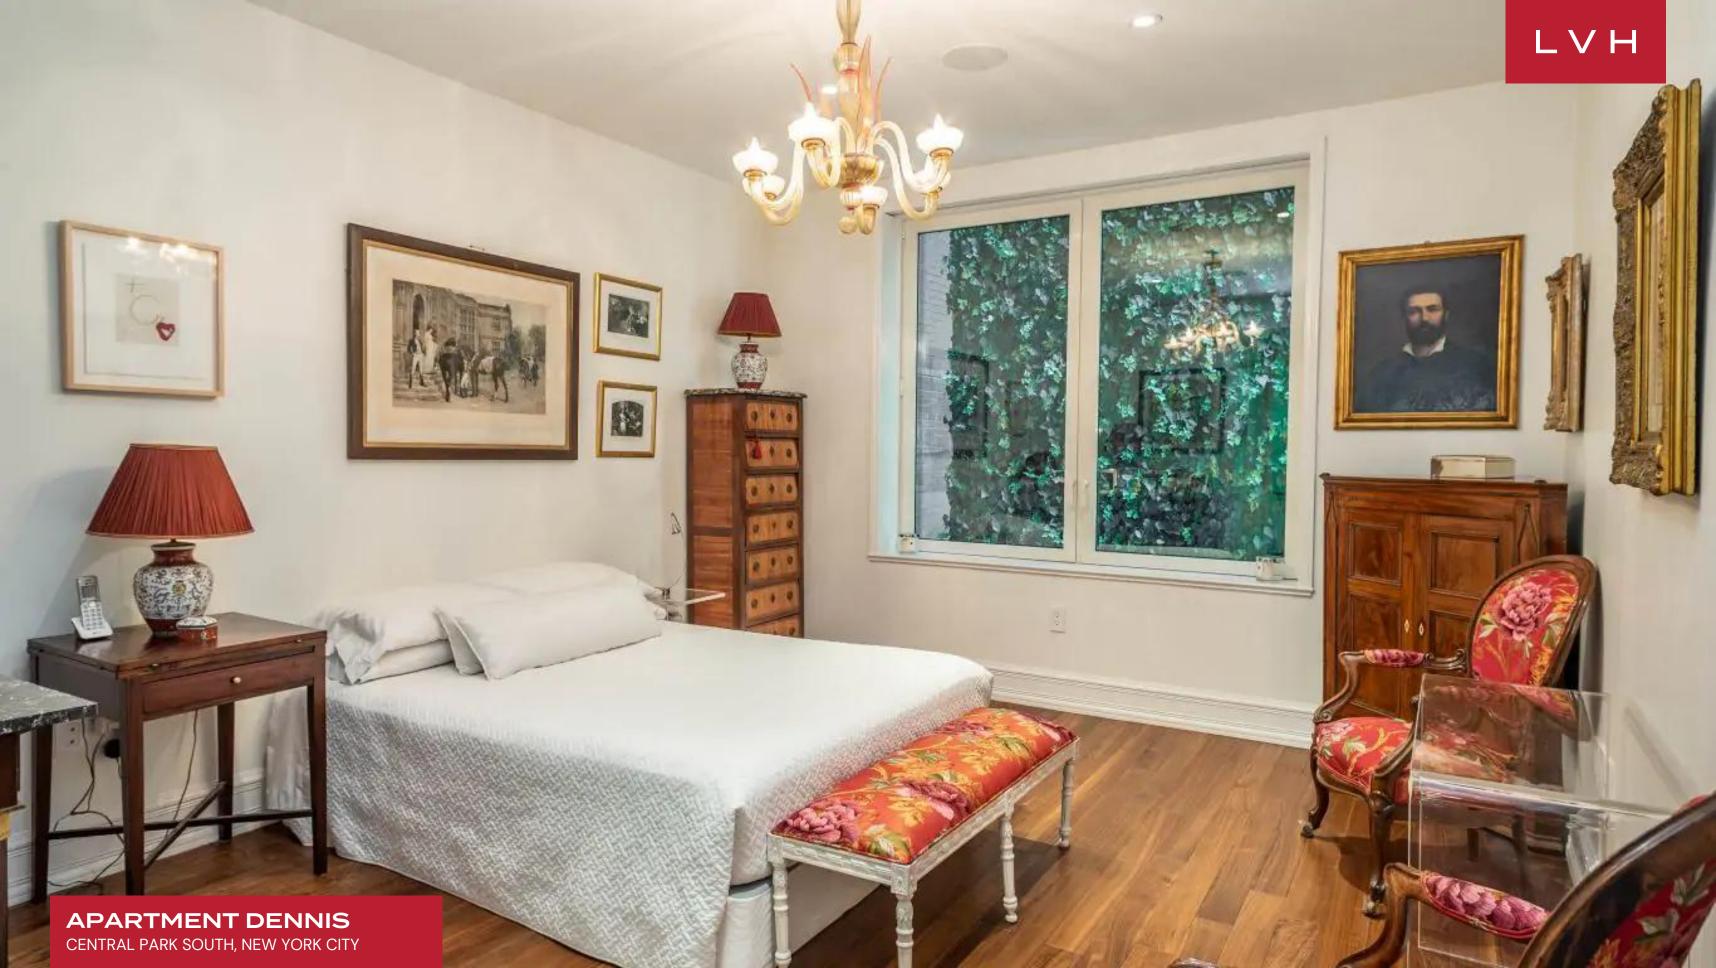

The glorious interiors present a delectable combination of regal old-world opulence and mid-century modern panache. Period piece furnishings meld harmoniously with a modern violet velour sectional, a boxy wood fireplace providing a stunning contrast to ornate Rococo detailing. Three glorious floor-to-ceiling windows flank the great room, their vertices creating an uncanny continuity with the shallow coffered ceilings. Eclectic, funky, and teeming with globetrotting antique decor, heirlooms, and objets d'art, apartment Dennis curates a genuinely uncanny ambiance informed by the high culture refinement of a bygone era. A lovely kitchen with exceptional marble counters and backsplash sets the scene for gastronomic exploration with friends and family. Up to four guests may enjoy this generously proportioned estate replete with two sumptuous bedrooms, a home office, and three bathrooms.