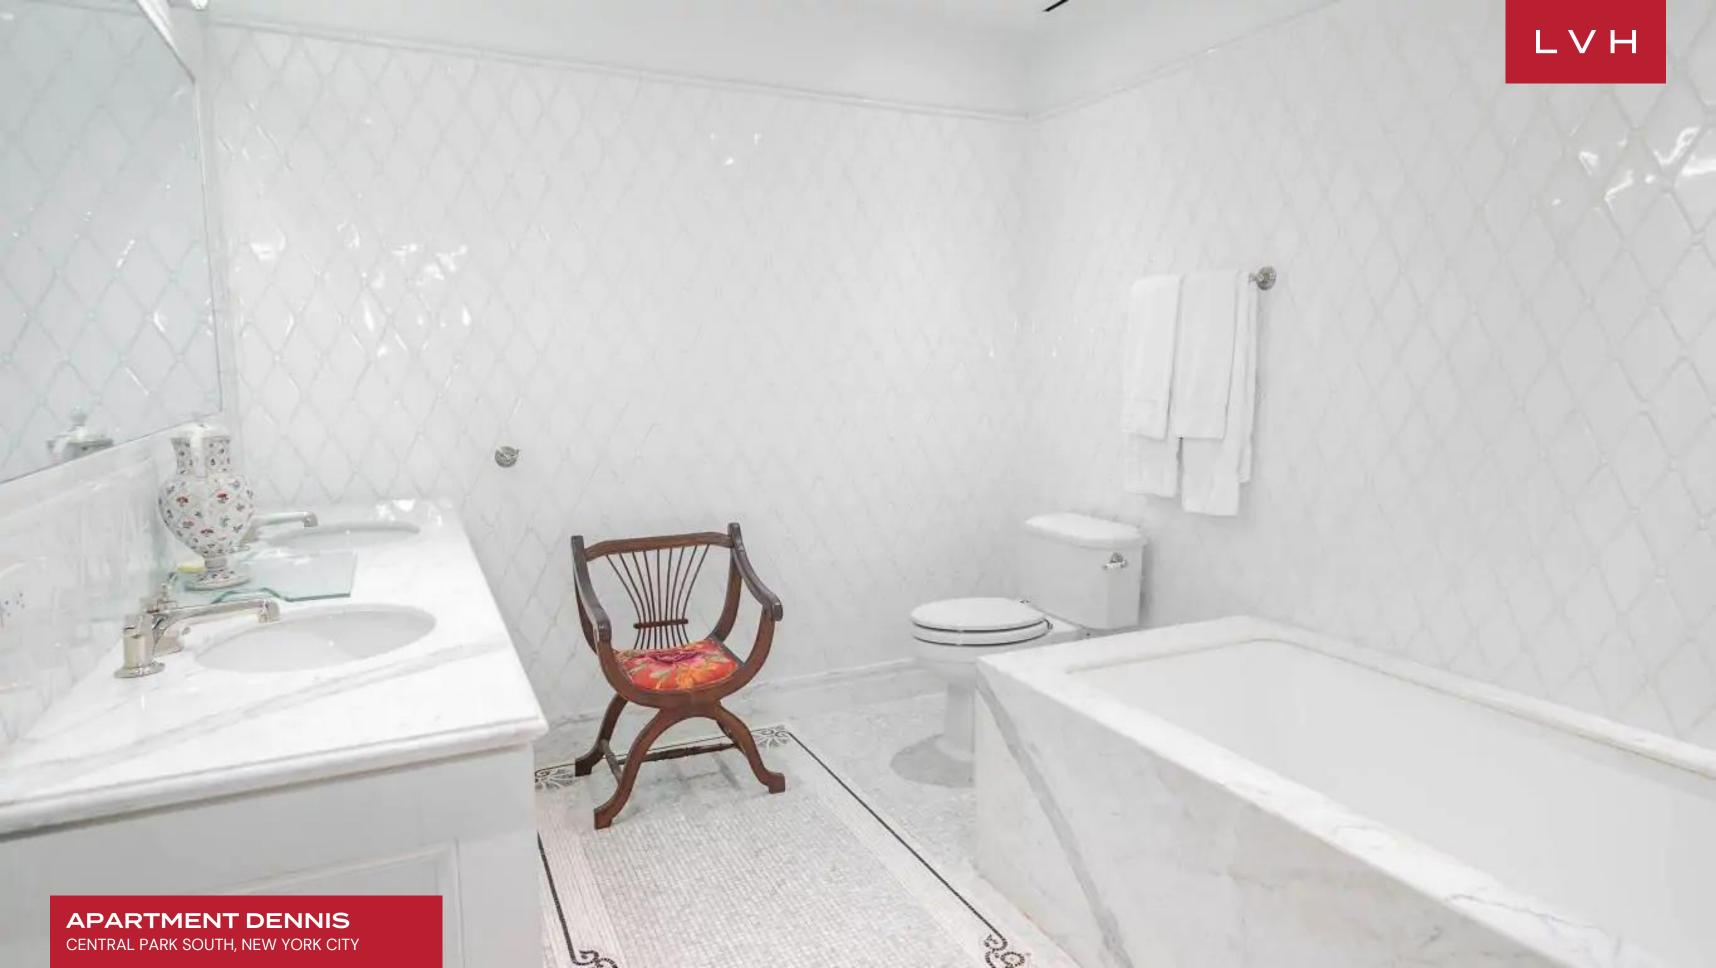

The glorious interiors present a delectable combination of regal old-world opulence and mid-century modern panache. Period piece furnishings meld harmoniously with a modern violet velour sectional, a boxy wood fireplace providing a stunning contrast to ornate Rococo detailing. Three glorious floor-to-ceiling windows flank the great room, their vertices creating an uncanny continuity with the shallow coffered ceilings. Eclectic, funky, and teeming with globetrotting antique decor, heirlooms, and objets d'art, apartment Dennis curates a genuinely uncanny ambiance informed by the high culture refinement of a bygone era. A lovely kitchen with exceptional marble counters and backsplash sets the scene for gastronomic exploration with friends and family. Up to four guests may enjoy this generously proportioned estate replete with two sumptuous bedrooms, a home office, and three bathrooms.