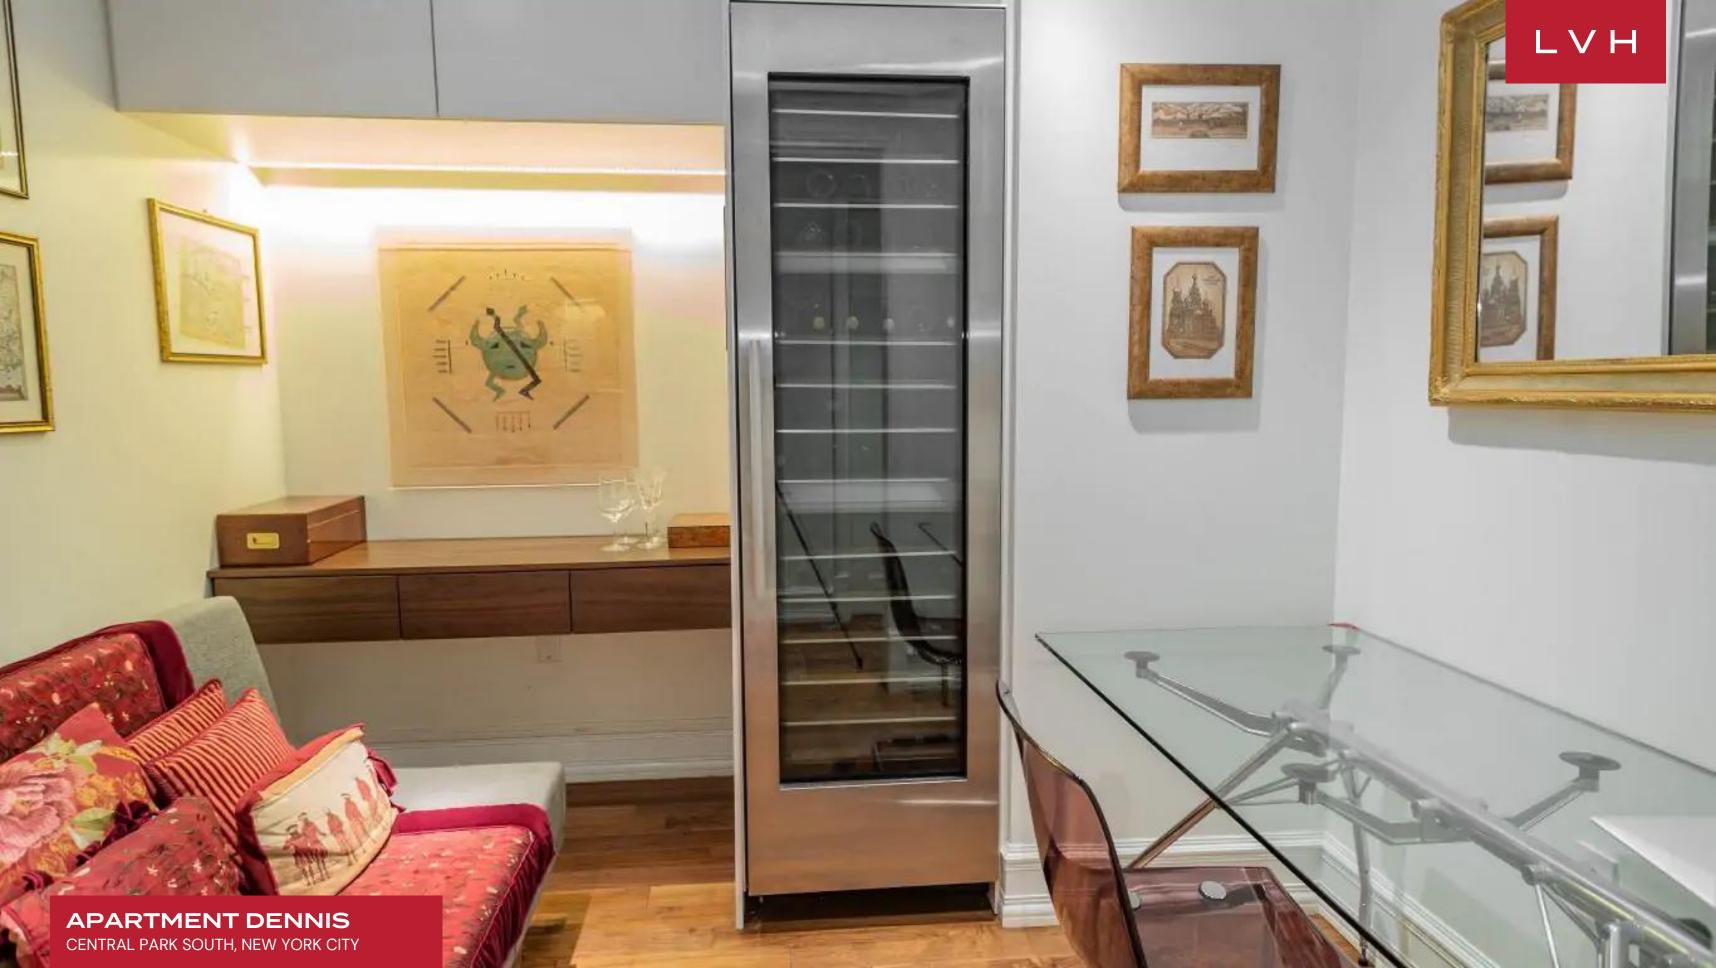

The glorious interiors present a delectable combination of regal old-world opulence and mid-century modern panache. Period piece furnishings meld harmoniously with a modern violet velour sectional, a boxy wood fireplace providing a stunning contrast to ornate Rococo detailing. Three glorious floor-to-ceiling windows flank the great room, their vertices creating an uncanny continuity with the shallow coffered ceilings. Eclectic, funky, and teeming with globetrotting antique decor, heirlooms, and objets d'art, apartment Dennis curates a genuinely uncanny ambiance informed by the high culture refinement of a bygone era. A lovely kitchen with exceptional marble counters and backsplash sets the scene for gastronomic exploration with friends and family. Up to four guests may enjoy this generously proportioned estate replete with two sumptuous bedrooms, a home office, and three bathrooms.