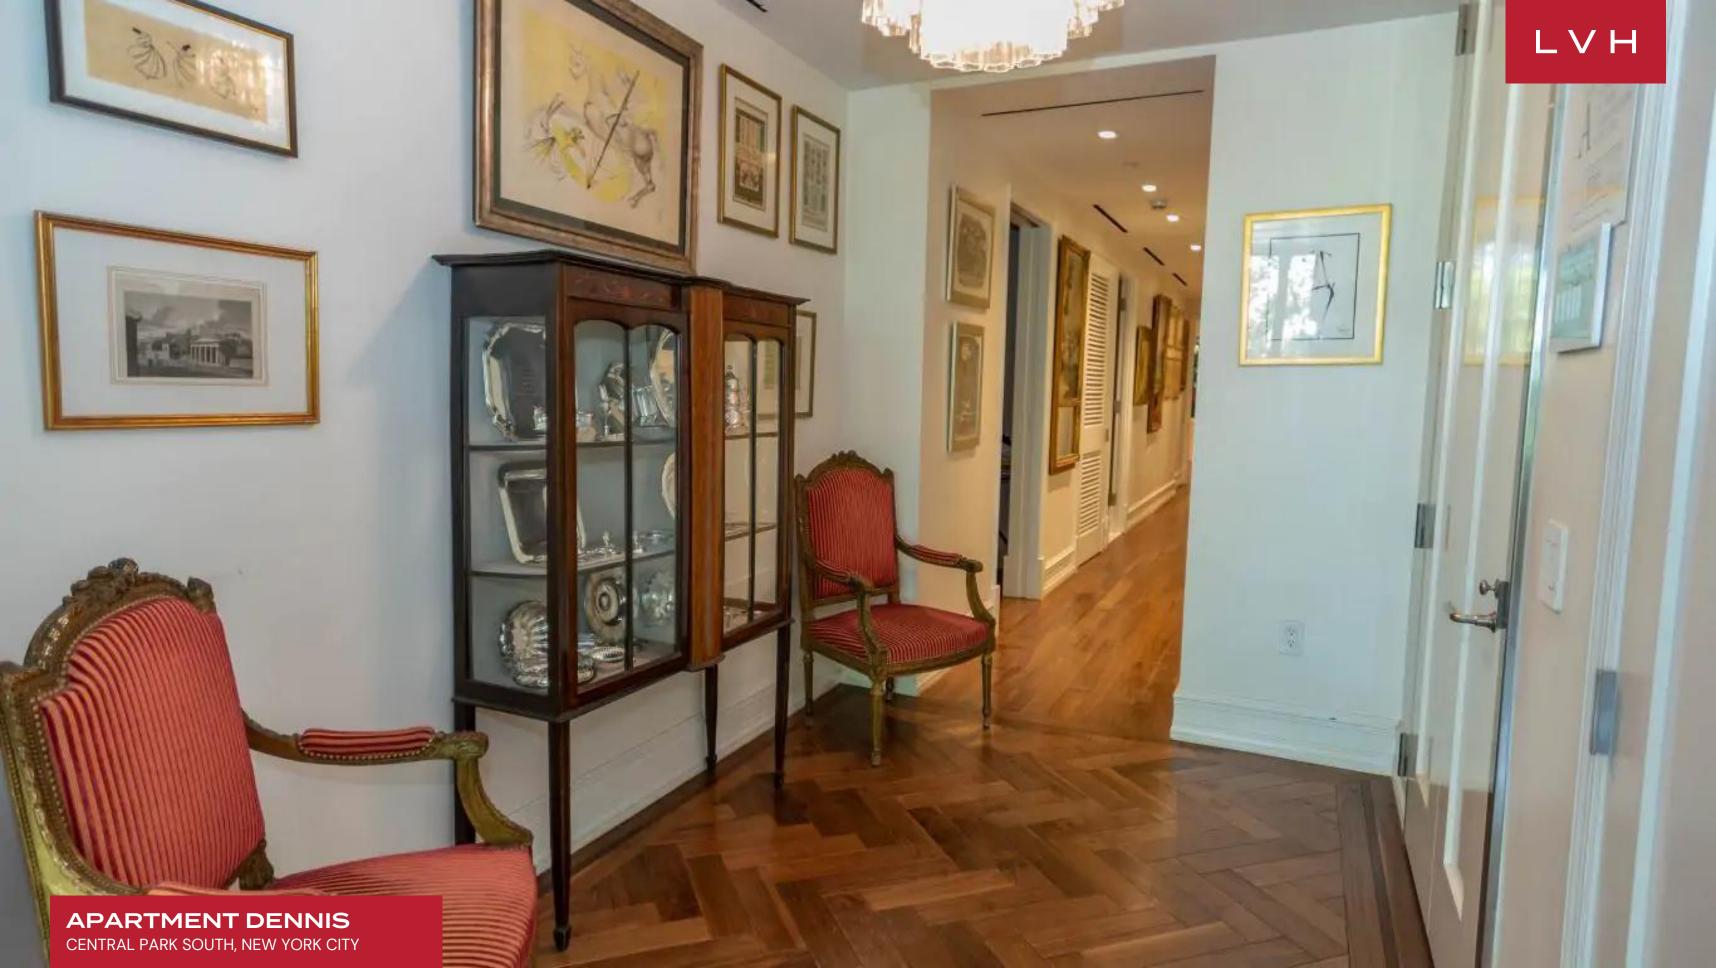

The glorious interiors present a delectable combination of regal old-world opulence and mid-century modern panache. Period piece furnishings meld harmoniously with a modern violet velour sectional, a boxy wood fireplace providing a stunning contrast to ornate Rococo detailing. Three glorious floor-to-ceiling windows flank the great room, their vertices creating an uncanny continuity with the shallow coffered ceilings. Eclectic, funky, and teeming with globetrotting antique decor, heirlooms, and objets d'art, apartment Dennis curates a genuinely uncanny ambiance informed by the high culture refinement of a bygone era. A lovely kitchen with exceptional marble counters and backsplash sets the scene for gastronomic exploration with friends and family. Up to four guests may enjoy this generously proportioned estate replete with two sumptuous bedrooms, a home office, and three bathrooms.