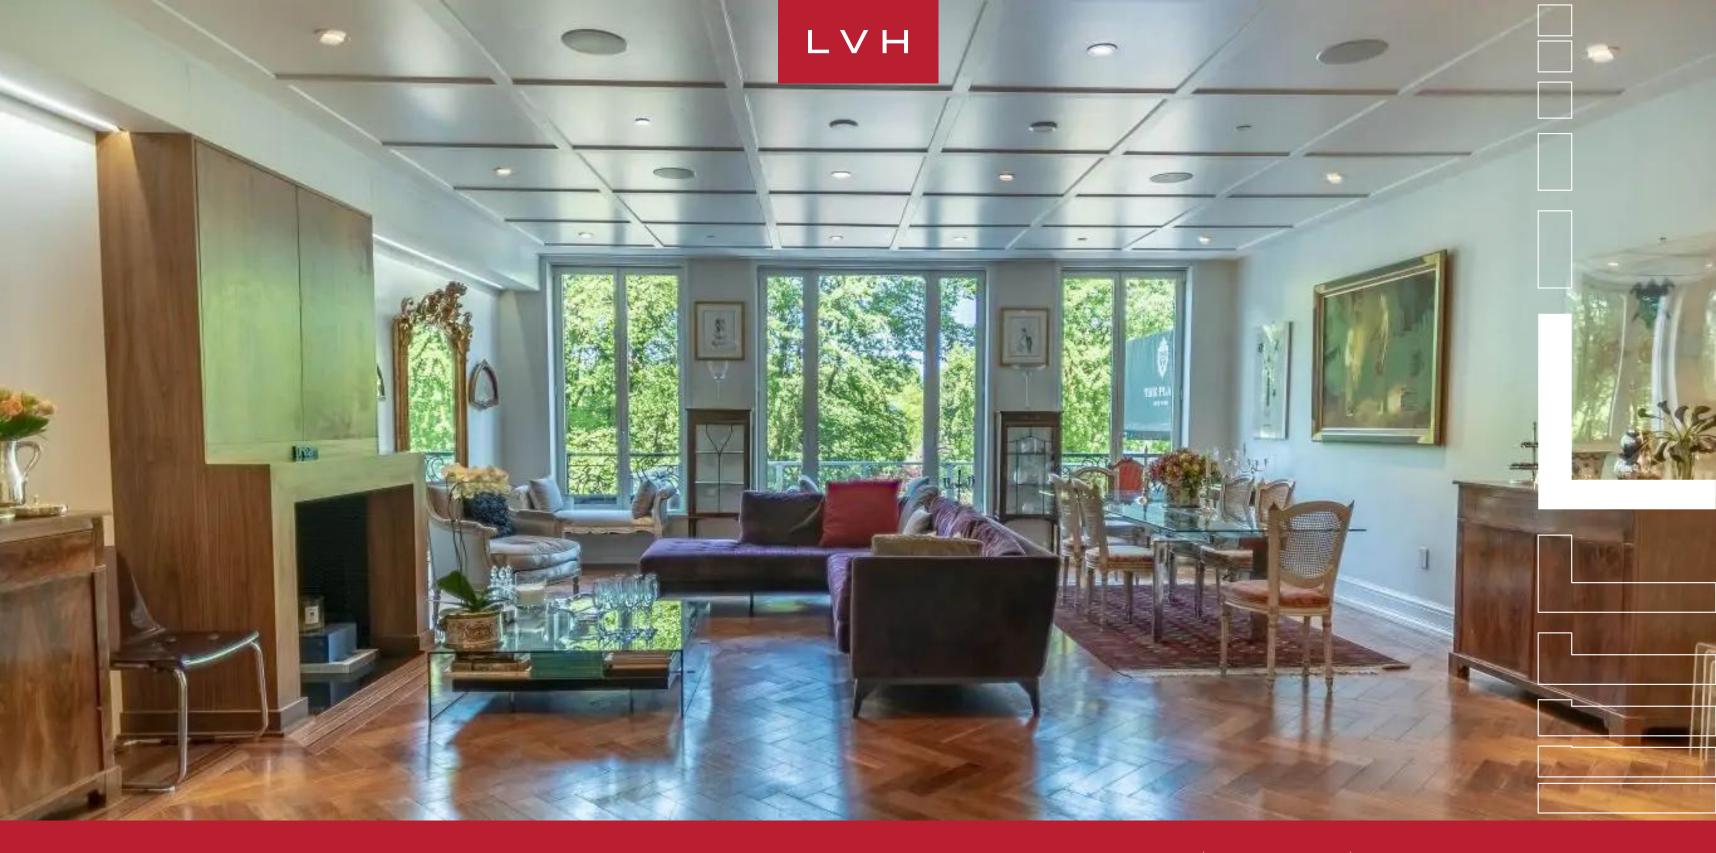

### **APARTMENT DENNIS**

CENTRAL PARK SOUTH, NEW YORK CITY

Apartment Dennis is a stunning urban residence prestigiously poised overlooking Central Park and the iconic Wollman Rink. Exceptionally situated, this residence presents a rare portal into the aristocratic heritage of New York City close to the upper east side and world-class fine dining, high-end retail, and cocktail lounges.

The glorious interiors present a delectable combination of regal old-world opulence and mid-century modern panache. Period piece furnishings meld harmoniously with a modern violet velour sectional, a boxy wood fireplace providing a stunning contrast to ornate Rococo detailing. Three glorious floor-to-ceiling windows flank the great room, their vertices creating an uncanny continuity with the shallow coffered ceilings. Eclectic, funky, and teeming with globetrotting antique decor, heirlooms, and objets d'art, apartment Dennis curates a genuinely uncanny ambiance informed by the high culture refinement of a bygone era. A lovely kitchen with exceptional marble counters and backsplash sets the scene for gastronomic exploration with friends and family. Up to four guests may enjoy this generously proportioned estate replete with two sumptuous bedrooms, a home office, and three bathrooms.