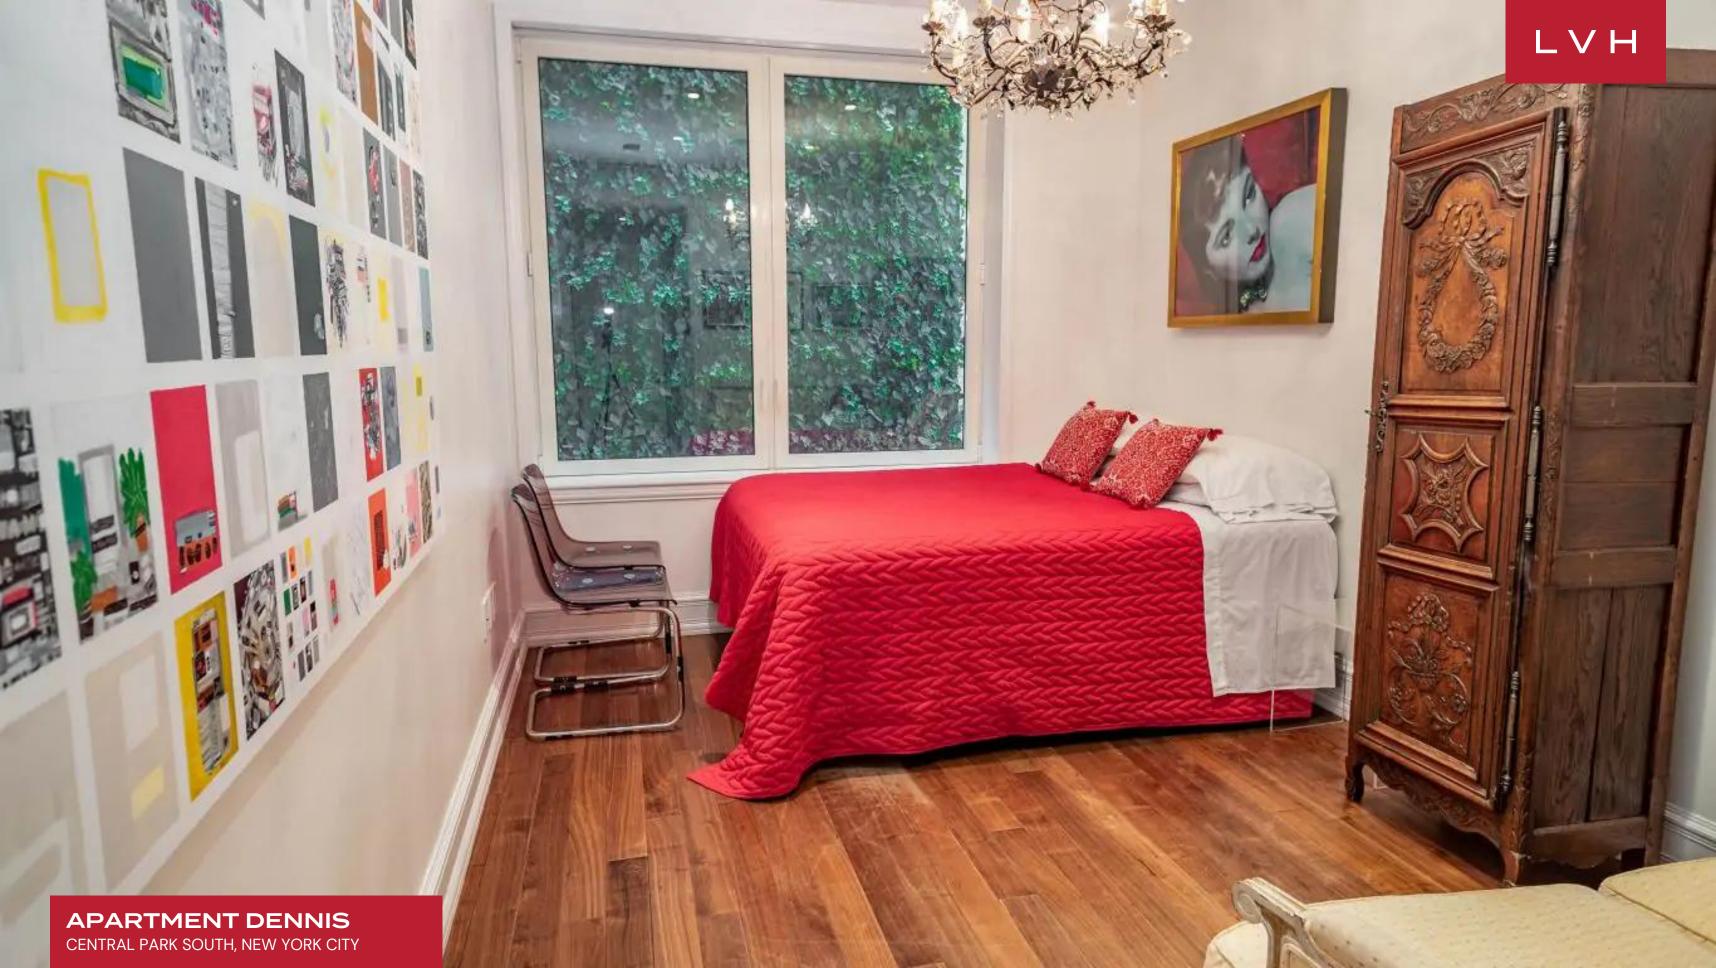

The glorious interiors present a delectable combination of regal old-world opulence and mid-century modern panache. Period piece furnishings meld harmoniously with a modern violet velour sectional, a boxy wood fireplace providing a stunning contrast to ornate Rococo detailing. Three glorious floor-to-ceiling windows flank the great room, their vertices creating an uncanny continuity with the shallow coffered ceilings. Eclectic, funky, and teeming with globetrotting antique decor, heirlooms, and objets d'art, apartment Dennis curates a genuinely uncanny ambiance informed by the high culture refinement of a bygone era. A lovely kitchen with exceptional marble counters and backsplash sets the scene for gastronomic exploration with friends and family. Up to four guests may enjoy this generously proportioned estate replete with two sumptuous bedrooms, a home office, and three bathrooms.