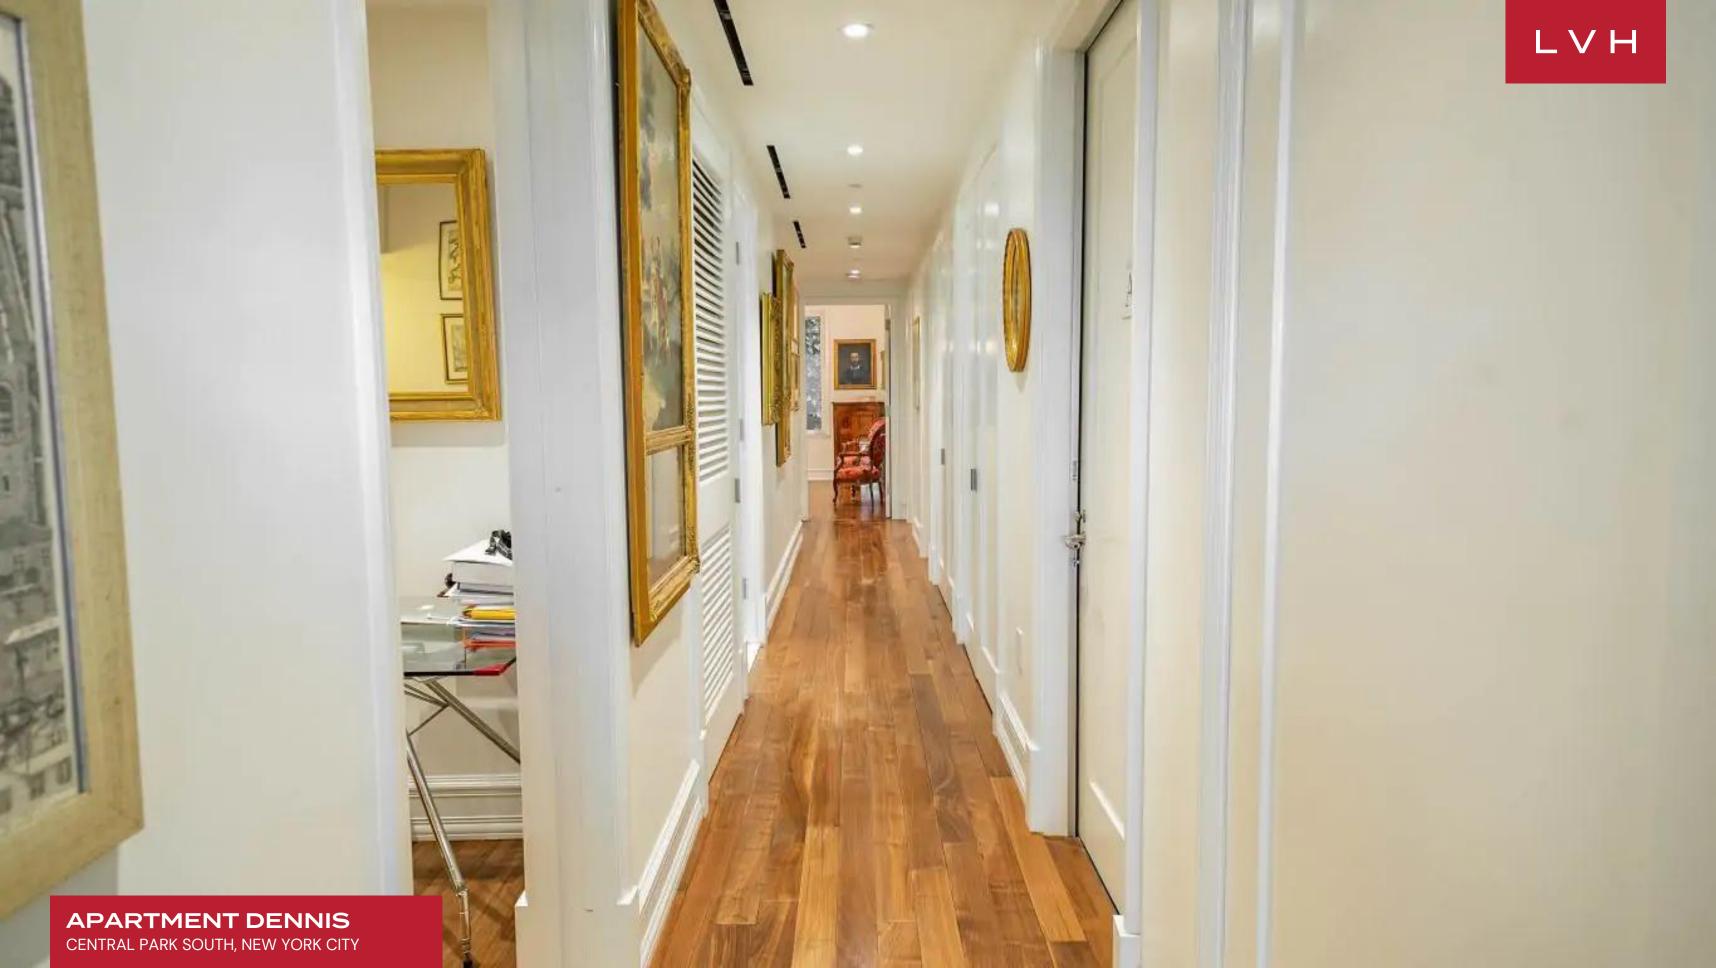

The glorious interiors present a delectable combination of regal old-world opulence and mid-century modern panache. Period piece furnishings meld harmoniously with a modern violet velour sectional, a boxy wood fireplace providing a stunning contrast to ornate Rococo detailing. Three glorious floor-to-ceiling windows flank the great room, their vertices creating an uncanny continuity with the shallow coffered ceilings. Eclectic, funky, and teeming with globetrotting antique decor, heirlooms, and objets d'art, apartment Dennis curates a genuinely uncanny ambiance informed by the high culture refinement of a bygone era. A lovely kitchen with exceptional marble counters and backsplash sets the scene for gastronomic exploration with friends and family. Up to four guests may enjoy this generously proportioned estate replete with two sumptuous bedrooms, a home office, and three bathrooms.