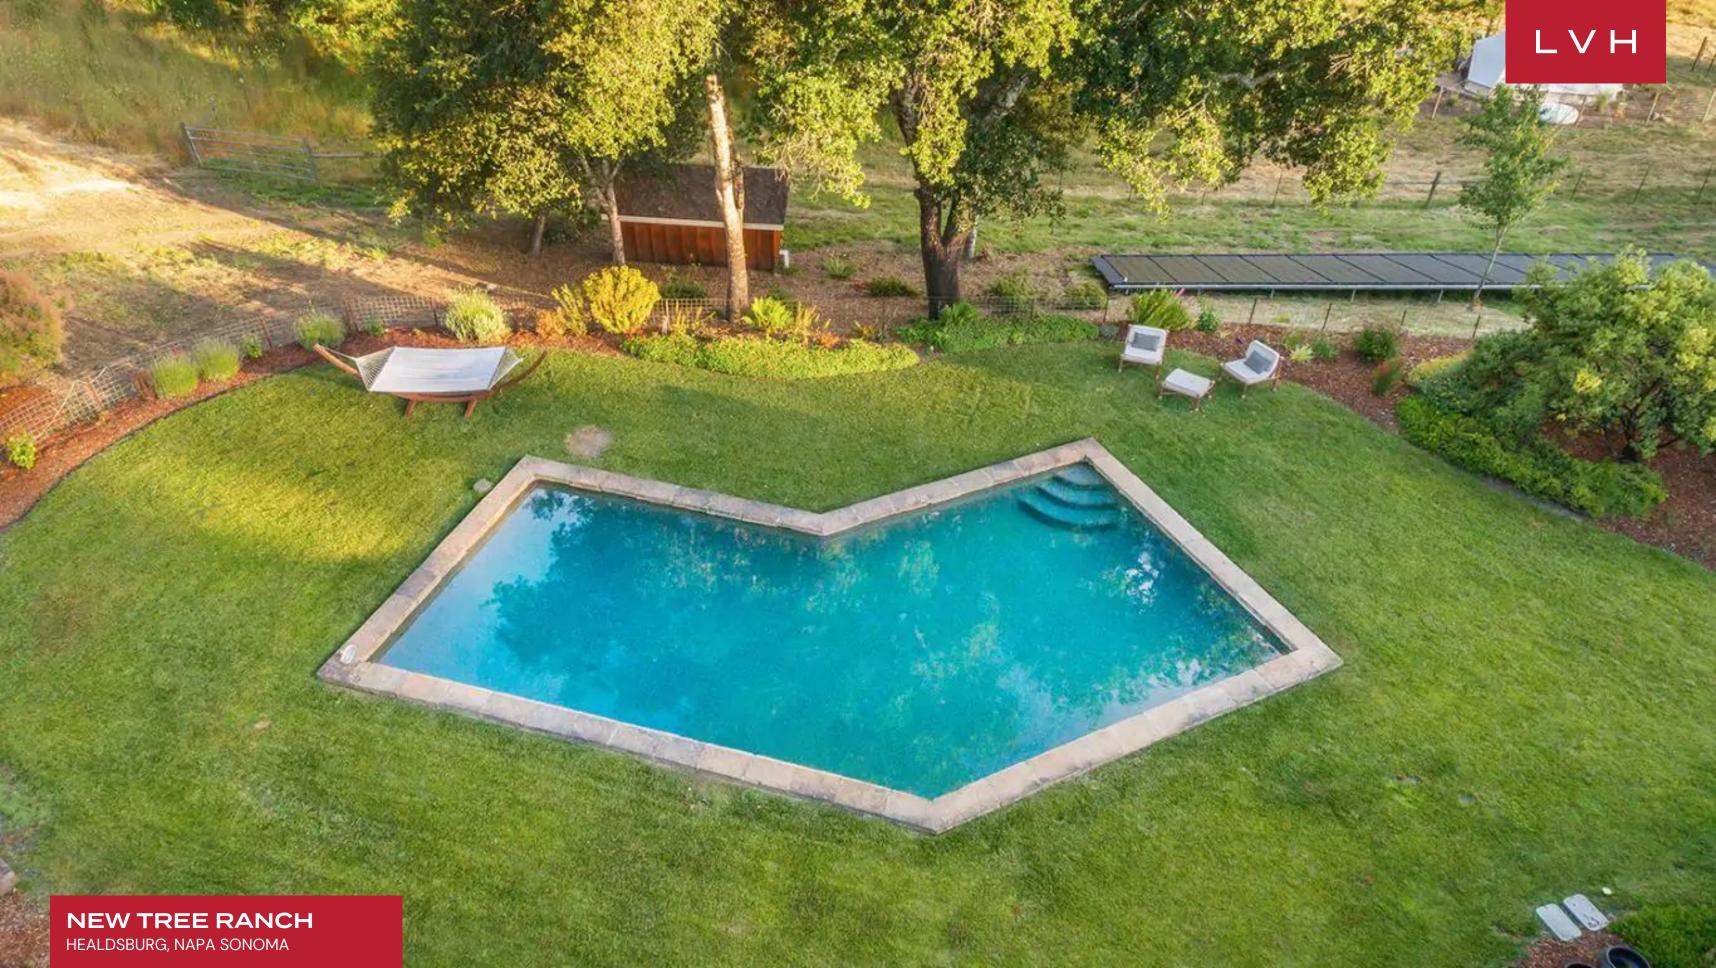

The exteriors flaunt a solar-heated swimming pool, embraced by alluring sun chairs and hammocks. Lush pastoral scenes invite alfresco dining, a bocce court, and a nearby lake, providing a world of adventure and water recreation for guests. Far more than a luxury getaway, this home offers an onsite animal farm, completing a lovely ranching experience for curious guests. The estate also has an inflatable jacuzzi. Few guests have proven impervious to the infectious charms of this phenomenal Napa Valley luxury rental.

#### **EXTERIOR**

- Fire Pit
- Garage
- Garden
- Lounger and Chair
- Outdoor Dining
- Patio
- Petanque Court
- Pool Outdoor Heated