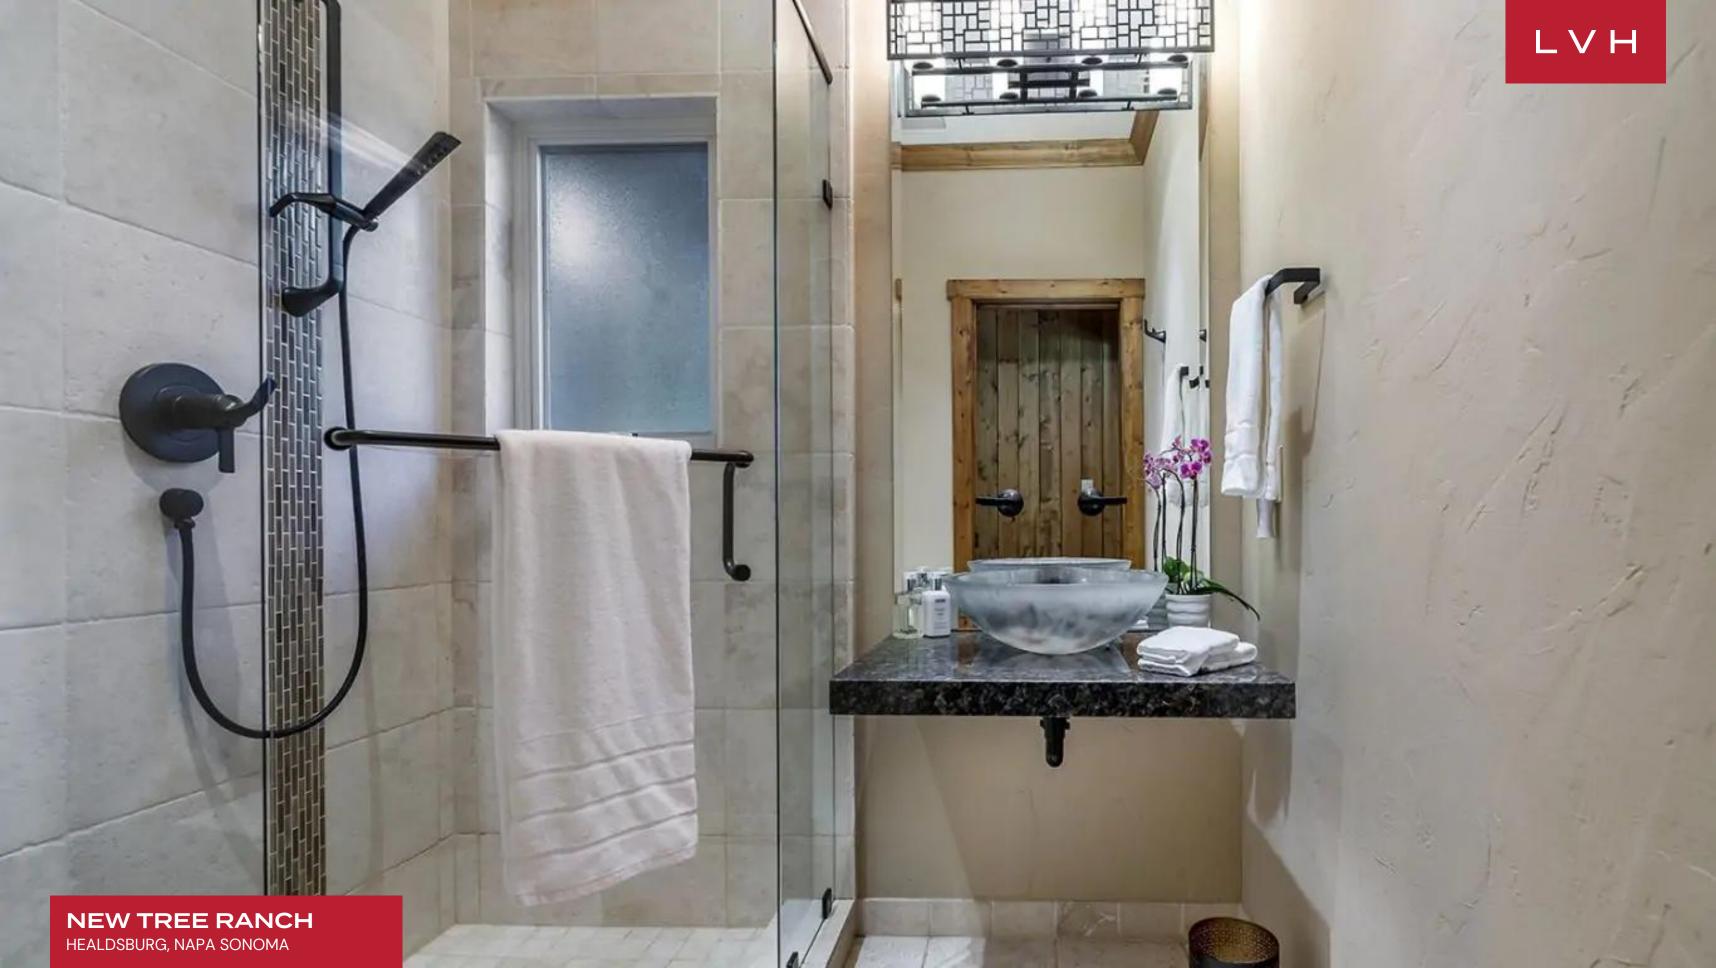

Gorgeous interiors toe the line between country home rusticism and contemporary chic elegance. Oversized windows embrace an alluring seating area smattered with a buxom leather sofa and lounger, convened around a grandiose wood-burning stone fireplace. Stunning antique etageres are littered with worldly trinkets, while the bold timber accents blend harmoniously with a splash of aqua in a beautiful post-modern seating arrangement. An intuitive floorplan blends seamlessly between common rooms, an obtuse two-sided fireplace doubling down on pastoral comfort. A grandiose chef's kitchen abounds with counter space curating a place of spontaneity and congregation ideal for gastronomic exploration and epicurean indulgence. A touch of old-world Hollywood glamor graces the window-lined hall with a glossy grand piano and choice decor complimenting a stone accent wall. New tree Ranch presents four lavish ensuite bedrooms equipped with king-sized bedding.