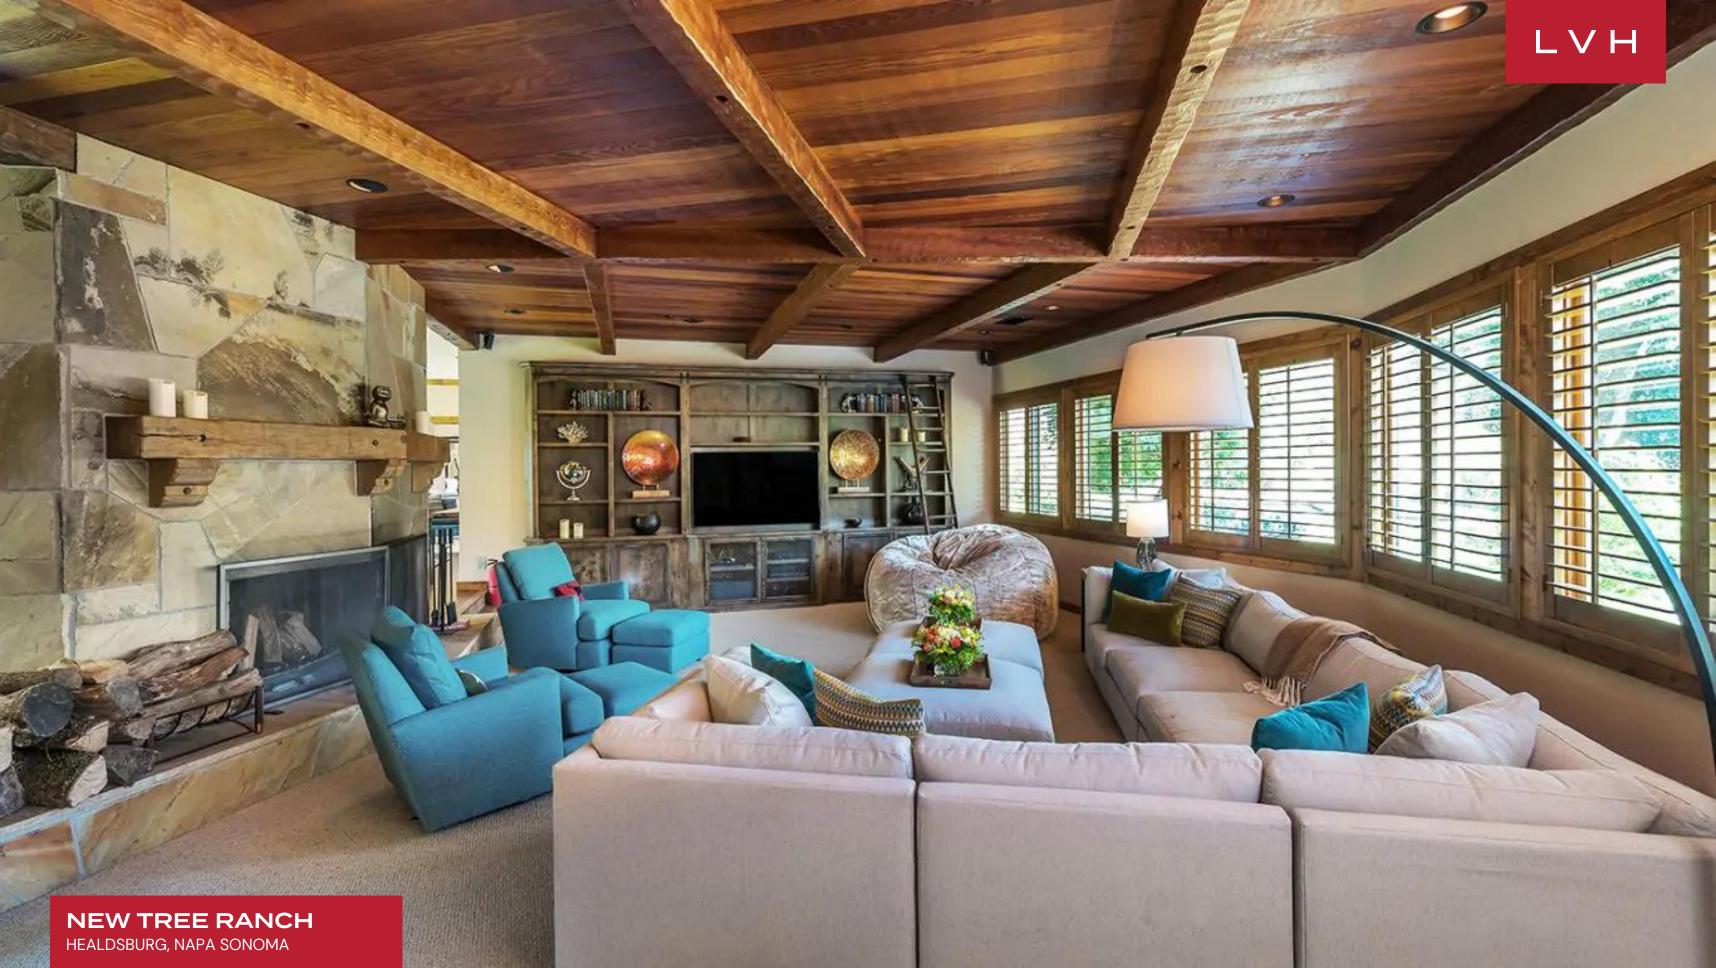

Gorgeous interiors toe the line between country home rusticism and contemporary chic elegance. Oversized windows embrace an alluring seating area smattered with a buxom leather sofa and lounger, convened around a grandiose wood-burning stone fireplace. Stunning antique etageres are littered with worldly trinkets, while the bold timber accents blend harmoniously with a splash of aqua in a beautiful post-modern seating arrangement. An intuitive floorplan blends seamlessly between common rooms, an obtuse two-sided fireplace doubling down on pastoral comfort. A grandiose chef's kitchen abounds with counter space curating a place of spontaneity and congregation ideal for gastronomic exploration and epicurean indulgence. A touch of old-world Hollywood glamor graces the window-lined hall with a glossy grand piano and choice decor complimenting a stone accent wall. New tree Ranch presents four lavish ensuite bedrooms equipped with king-sized bedding.