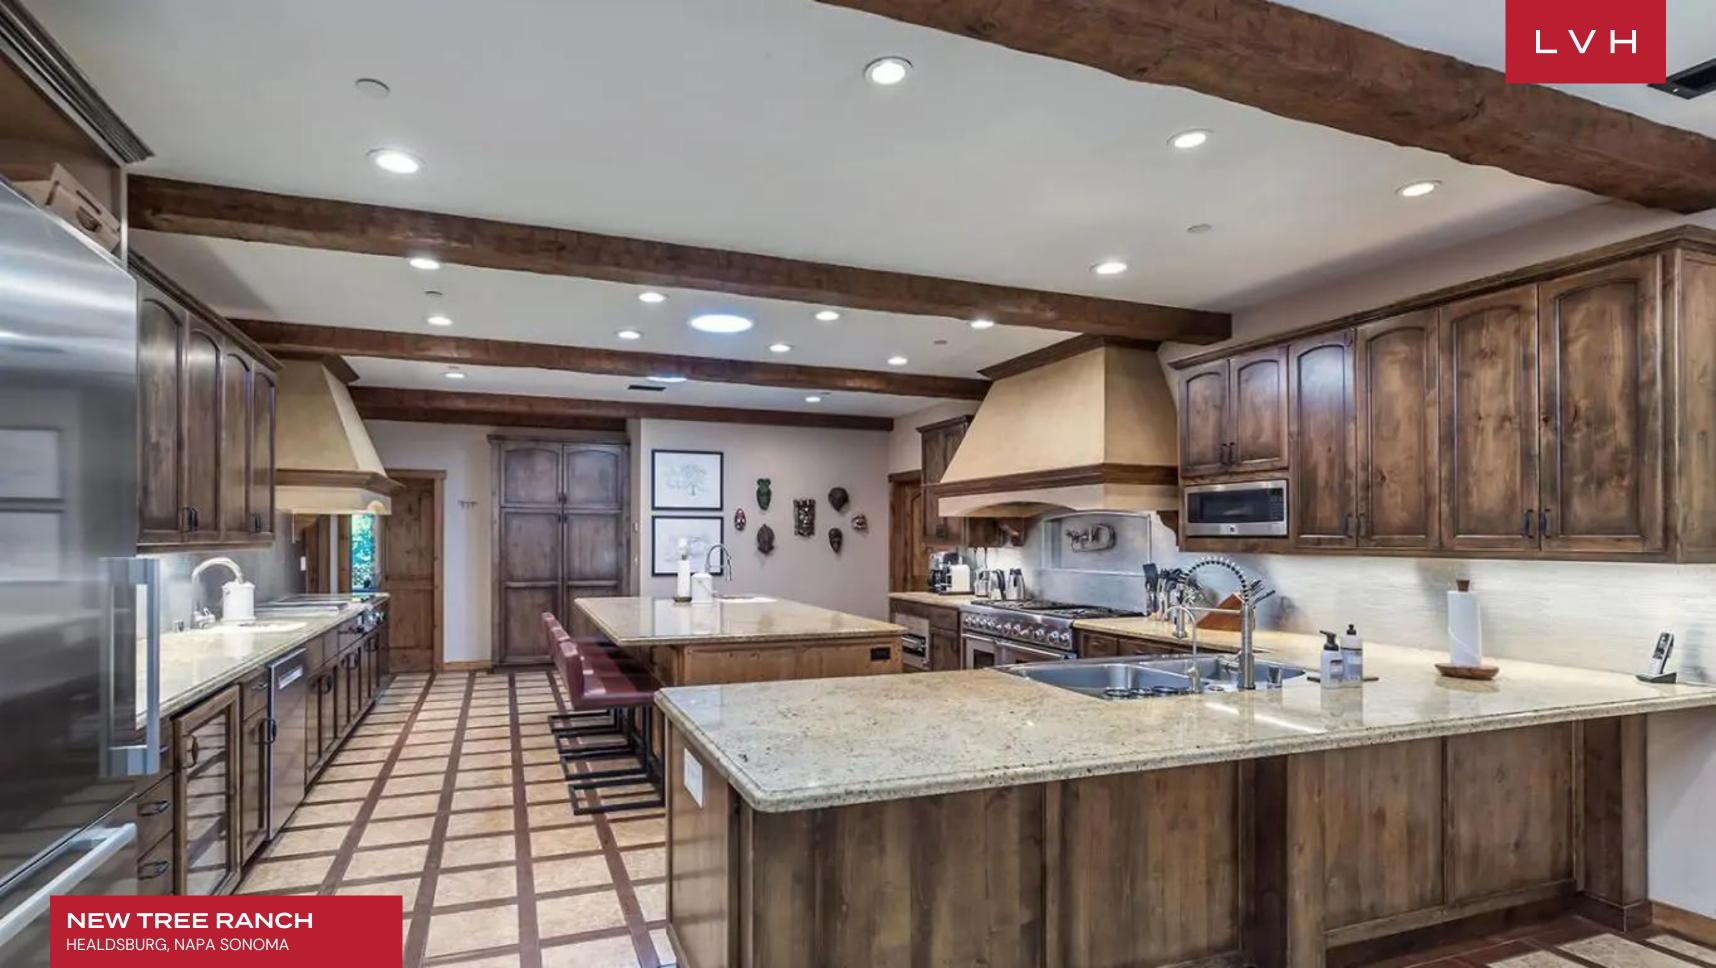

Gorgeous interiors toe the line between country home rusticism and contemporary chic elegance. Oversized windows embrace an alluring seating area smattered with a buxom leather sofa and lounger, convened around a grandiose wood-burning stone fireplace. Stunning antique etageres are littered with worldly trinkets, while the bold timber accents blend harmoniously with a splash of aqua in a beautiful post-modern seating arrangement. An intuitive floorplan blends seamlessly between common rooms, an obtuse two-sided fireplace doubling down on pastoral comfort. A grandiose chef's kitchen abounds with counter space curating a place of spontaneity and congregation ideal for gastronomic exploration and epicurean indulgence. A touch of old-world Hollywood glamor graces the window-lined hall with a glossy grand piano and choice decor complimenting a stone accent wall. New tree Ranch presents four lavish ensuite bedrooms equipped with king-sized bedding.