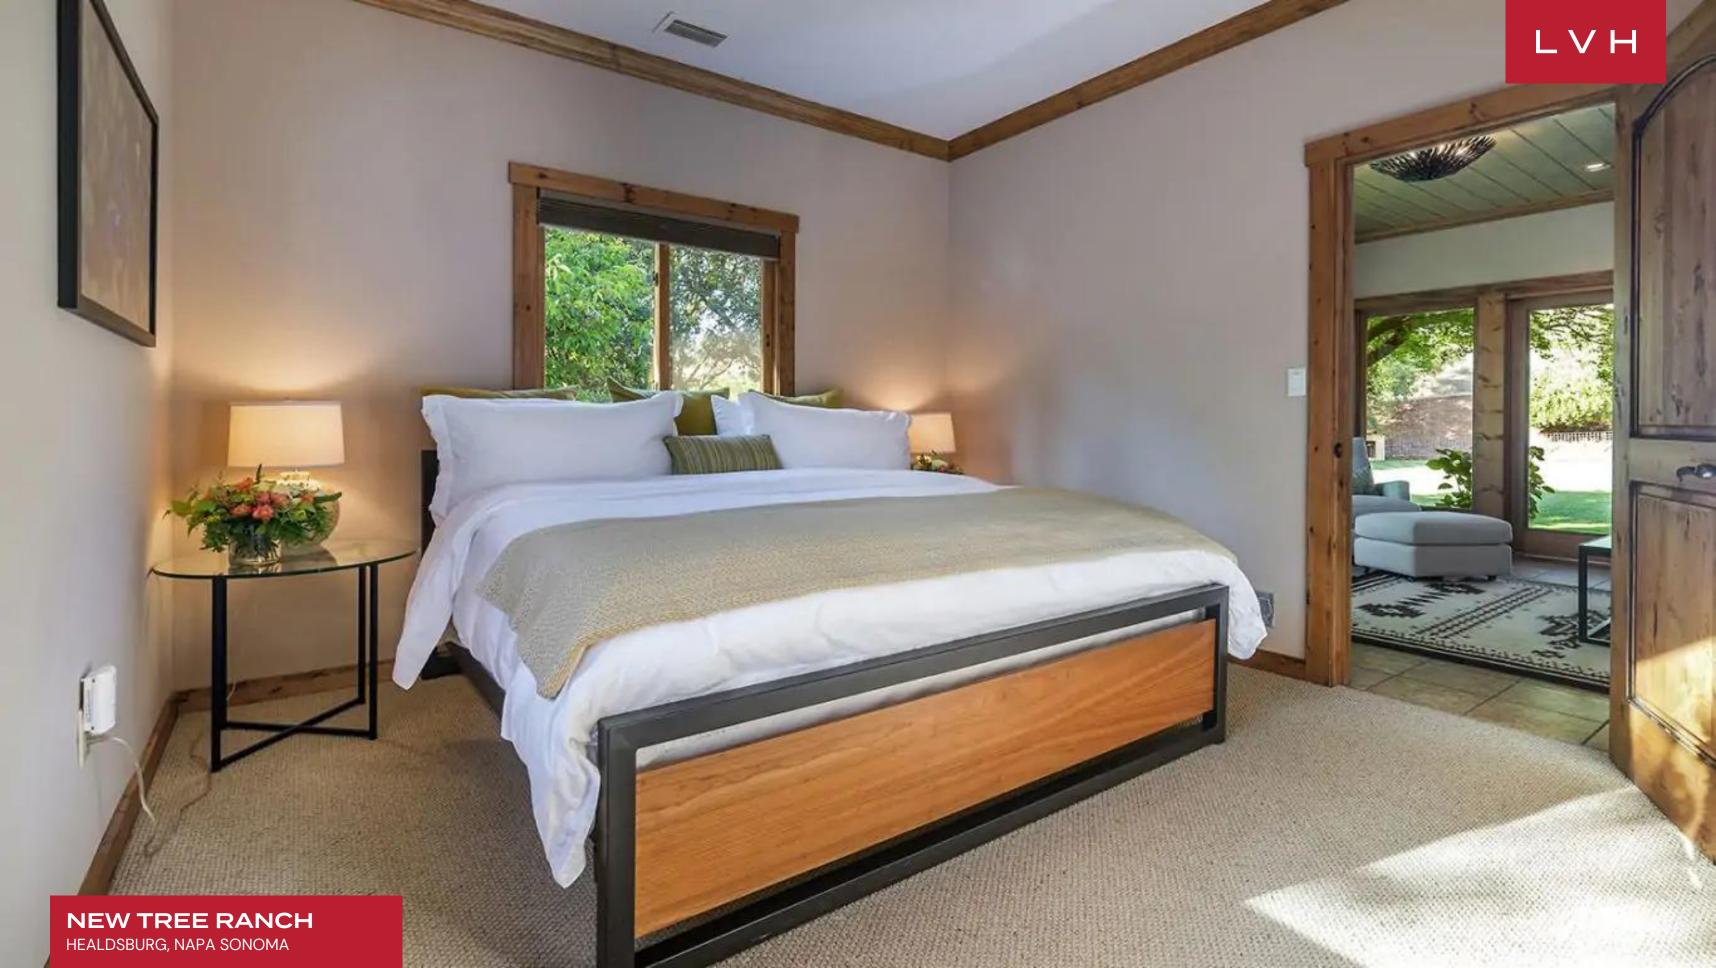

Gorgeous interiors toe the line between country home rusticism and contemporary chic elegance. Oversized windows embrace an alluring seating area smattered with a buxom leather sofa and lounger, convened around a grandiose wood-burning stone fireplace. Stunning antique etageres are littered with worldly trinkets, while the bold timber accents blend harmoniously with a splash of aqua in a beautiful post-modern seating arrangement. An intuitive floorplan blends seamlessly between common rooms, an obtuse two-sided fireplace doubling down on pastoral comfort. A grandiose chef's kitchen abounds with counter space curating a place of spontaneity and congregation ideal for gastronomic exploration and epicurean indulgence. A touch of old-world Hollywood glamor graces the window-lined hall with a glossy grand piano and choice decor complimenting a stone accent wall. New tree Ranch presents four lavish ensuite bedrooms equipped with king-sized bedding.