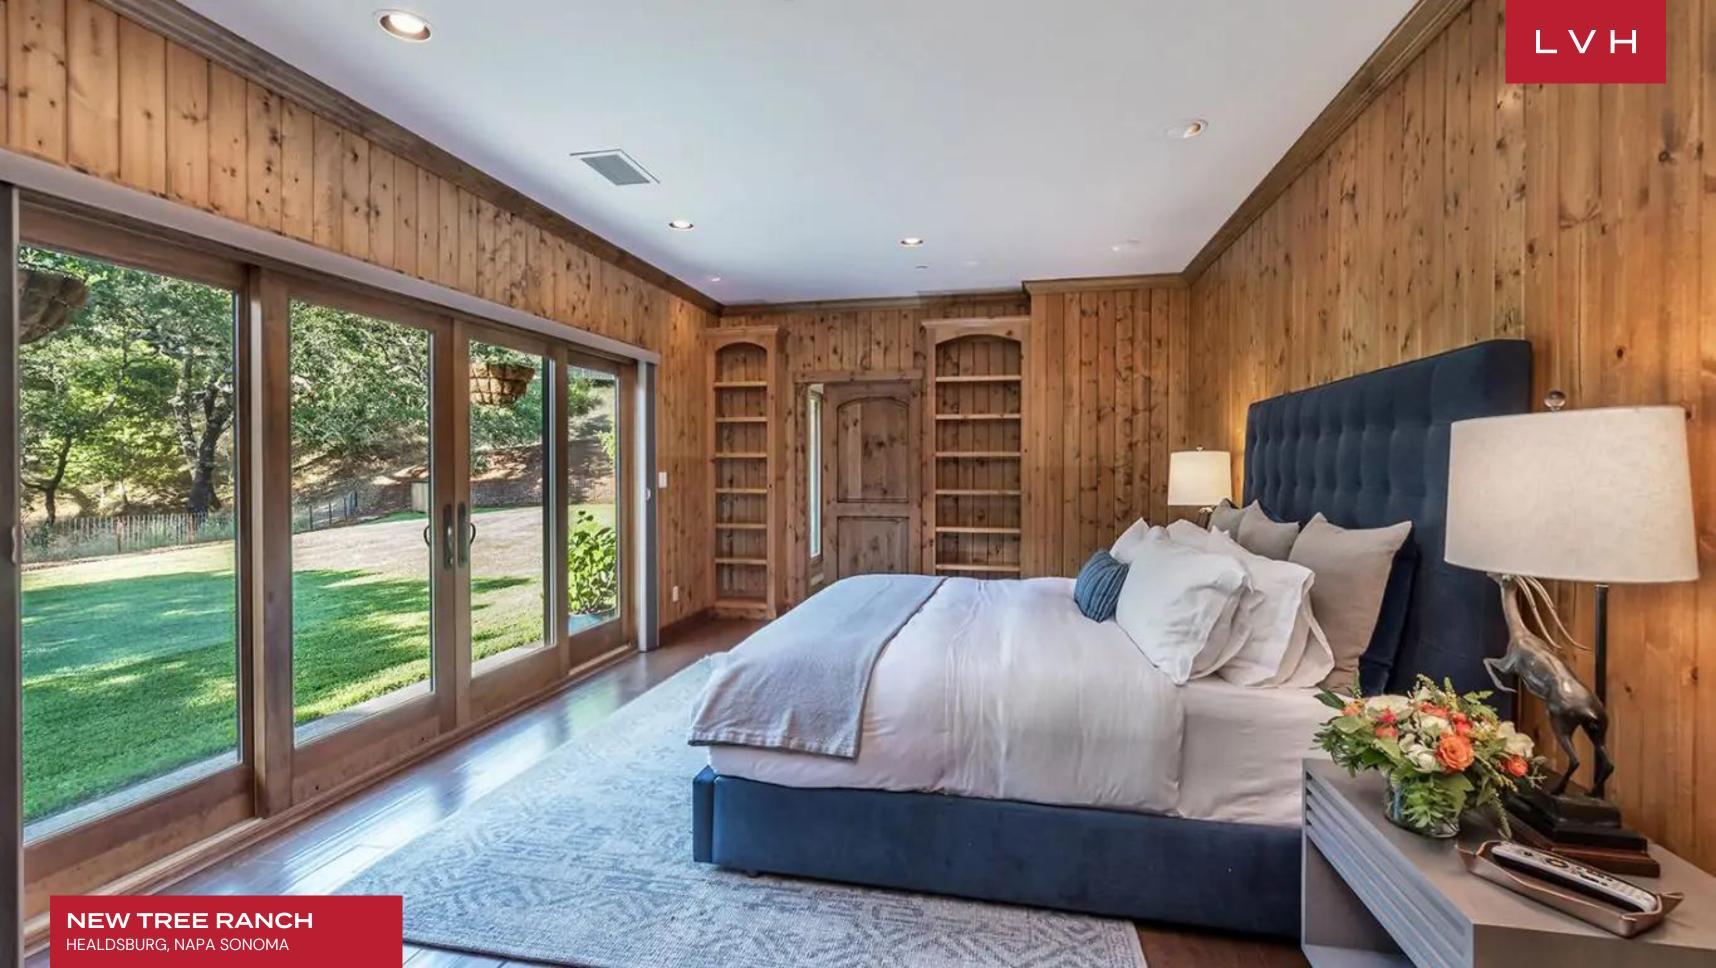

Gorgeous interiors toe the line between country home rusticism and contemporary chic elegance. Oversized windows embrace an alluring seating area smattered with a buxom leather sofa and lounger, convened around a grandiose wood-burning stone fireplace. Stunning antique etageres are littered with worldly trinkets, while the bold timber accents blend harmoniously with a splash of aqua in a beautiful post-modern seating arrangement. An intuitive floorplan blends seamlessly between common rooms, an obtuse two-sided fireplace doubling down on pastoral comfort. A grandiose chef's kitchen abounds with counter space curating a place of spontaneity and congregation ideal for gastronomic exploration and epicurean indulgence. A touch of old-world Hollywood glamor graces the window-lined hall with a glossy grand piano and choice decor complimenting a stone accent wall. New tree Ranch presents four lavish ensuite bedrooms equipped with king-sized bedding.