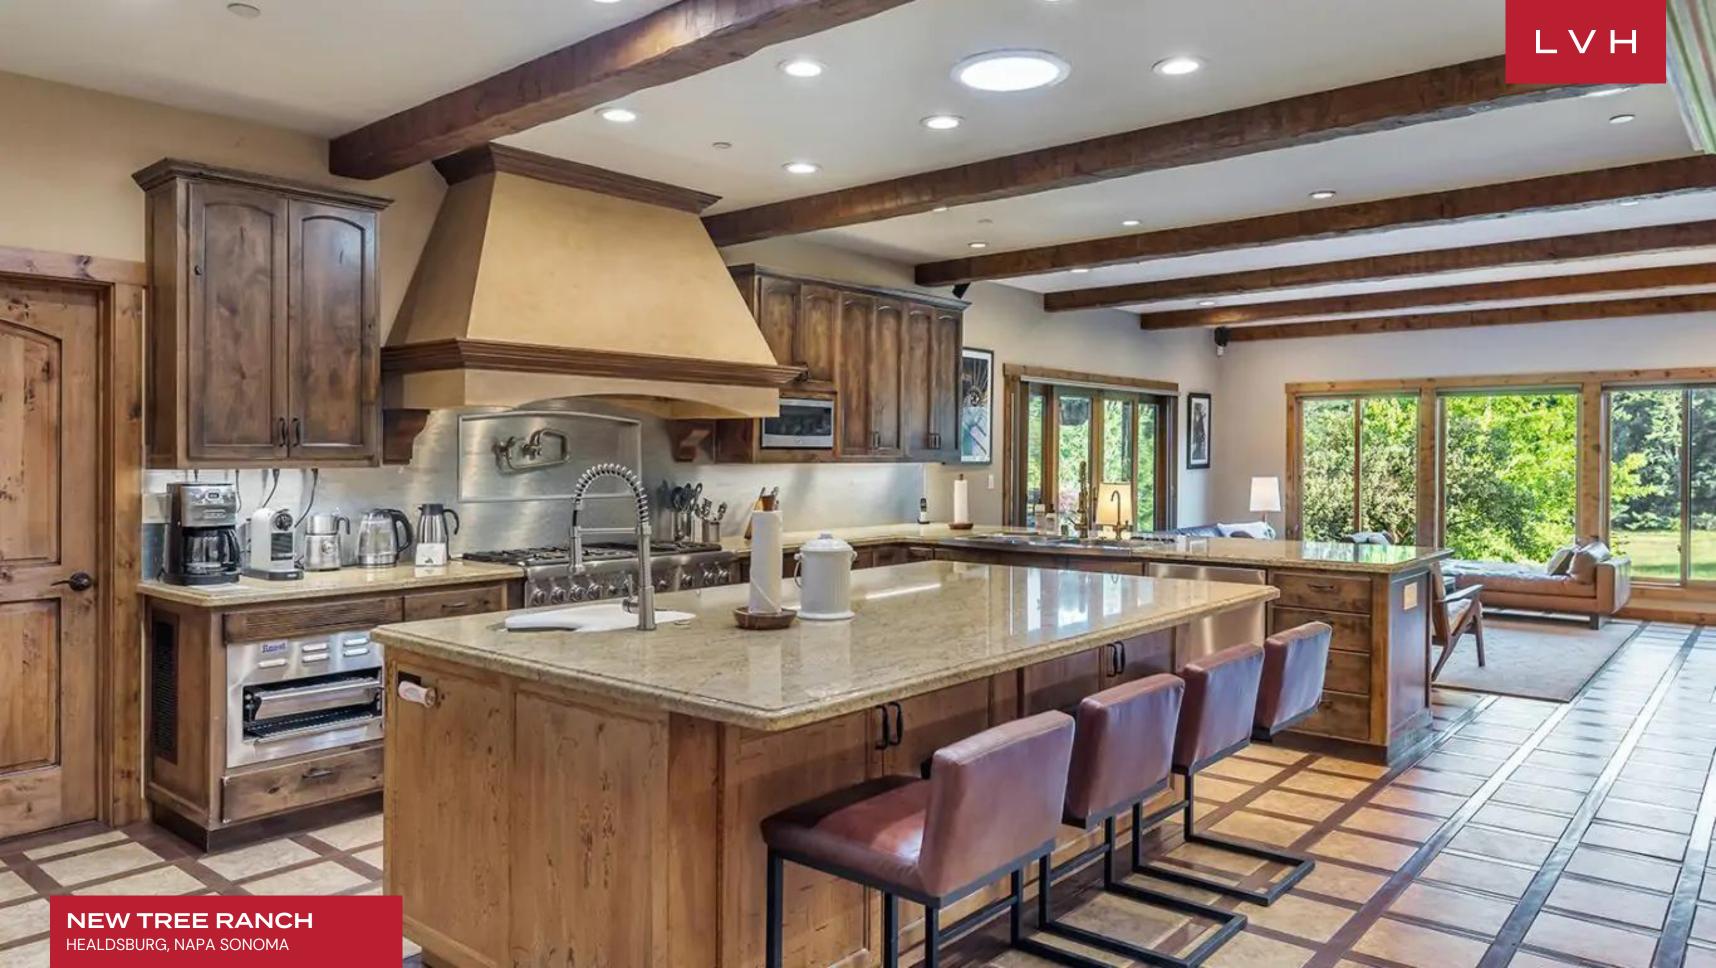

Gorgeous interiors toe the line between country home rusticism and contemporary chic elegance. Oversized windows embrace an alluring seating area smattered with a buxom leather sofa and lounger, convened around a grandiose wood-burning stone fireplace. Stunning antique etageres are littered with worldly trinkets, while the bold timber accents blend harmoniously with a splash of aqua in a beautiful post-modern seating arrangement. An intuitive floorplan blends seamlessly between common rooms, an obtuse two-sided fireplace doubling down on pastoral comfort. A grandiose chef's kitchen abounds with counter space curating a place of spontaneity and congregation ideal for gastronomic exploration and epicurean indulgence. A touch of old-world Hollywood glamor graces the window-lined hall with a glossy grand piano and choice decor complimenting a stone accent wall. New tree Ranch presents four lavish ensuite bedrooms equipped with king-sized bedding.