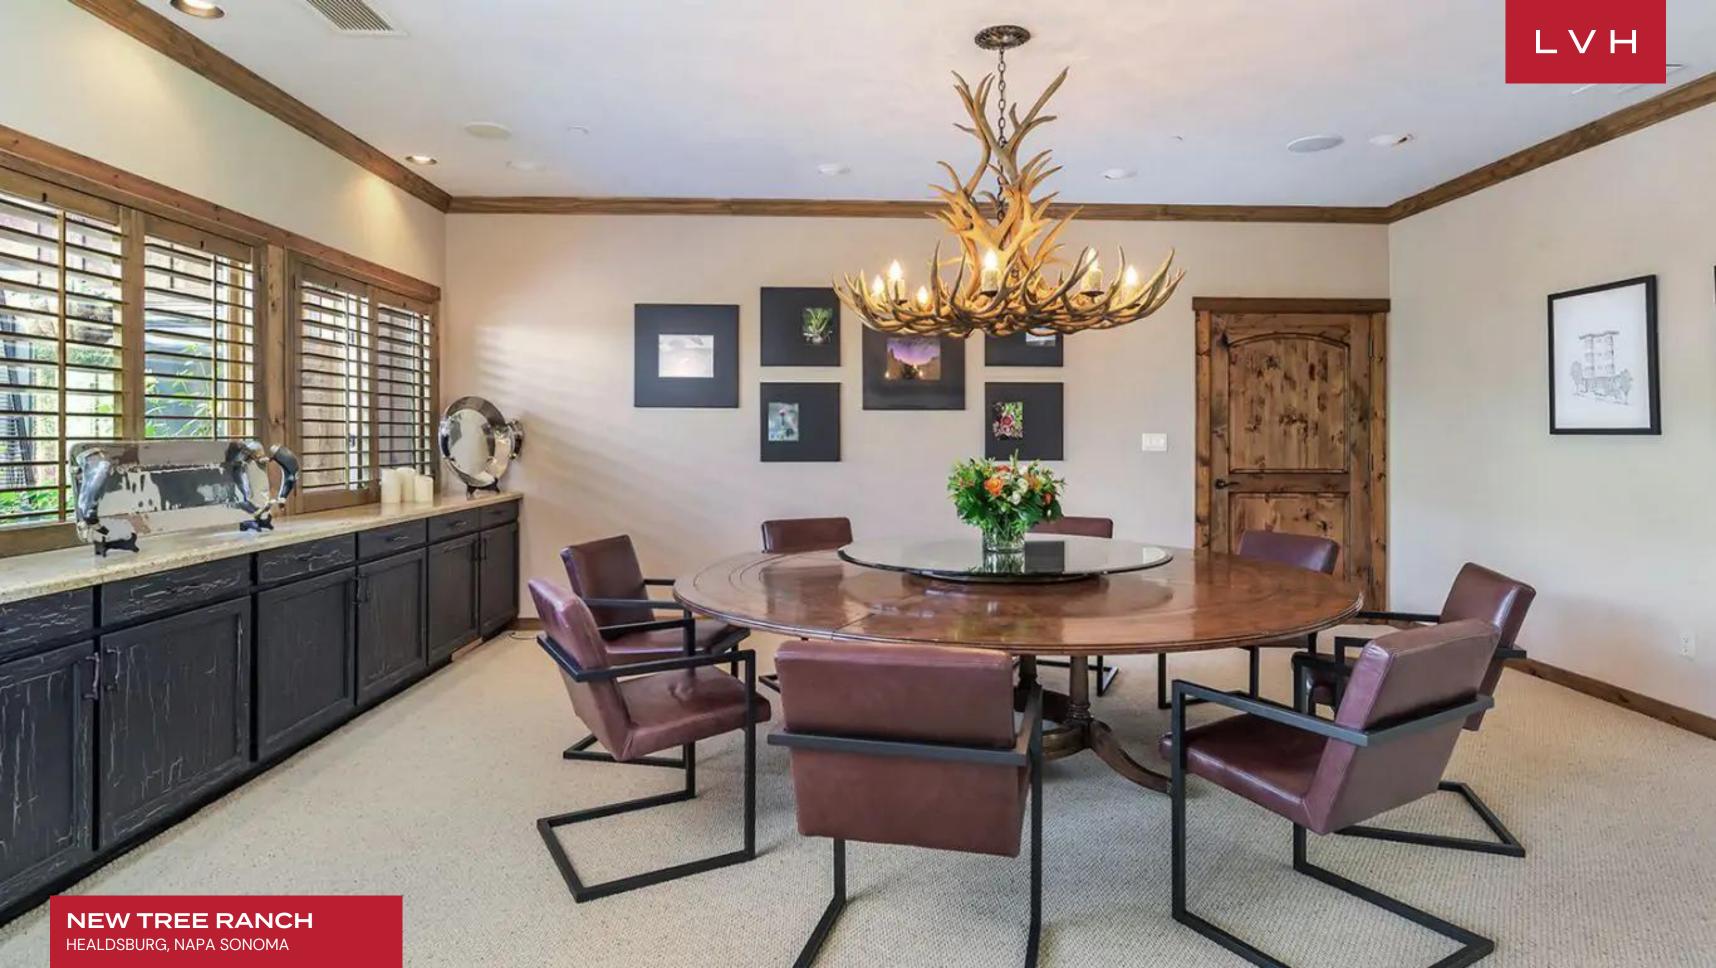

Gorgeous interiors toe the line between country home rusticism and contemporary chic elegance. Oversized windows embrace an alluring seating area smattered with a buxom leather sofa and lounger, convened around a grandiose wood-burning stone fireplace. Stunning antique etageres are littered with worldly trinkets, while the bold timber accents blend harmoniously with a splash of aqua in a beautiful post-modern seating arrangement. An intuitive floorplan blends seamlessly between common rooms, an obtuse two-sided fireplace doubling down on pastoral comfort. A grandiose chef's kitchen abounds with counter space curating a place of spontaneity and congregation ideal for gastronomic exploration and epicurean indulgence. A touch of old-world Hollywood glamor graces the window-lined hall with a glossy grand piano and choice decor complimenting a stone accent wall. New tree Ranch presents four lavish ensuite bedrooms equipped with king-sized bedding.