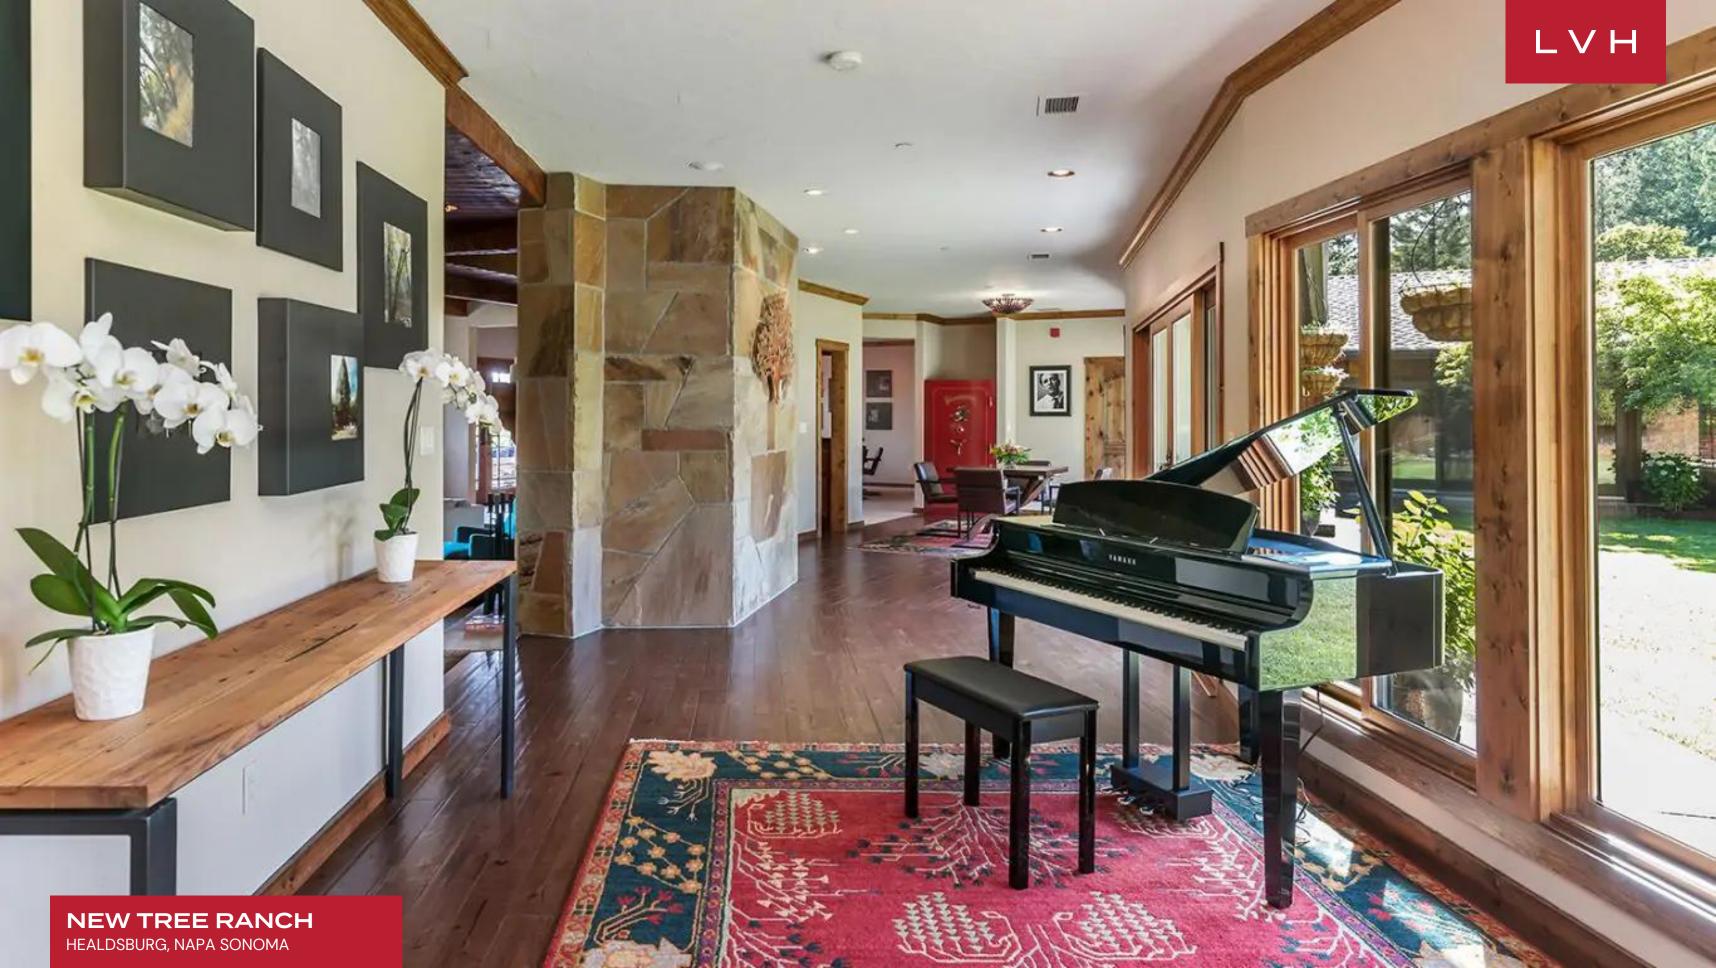

Gorgeous interiors toe the line between country home rusticism and contemporary chic elegance. Oversized windows embrace an alluring seating area smattered with a buxom leather sofa and lounger, convened around a grandiose wood-burning stone fireplace. Stunning antique etageres are littered with worldly trinkets, while the bold timber accents blend harmoniously with a splash of aqua in a beautiful post-modern seating arrangement. An intuitive floorplan blends seamlessly between common rooms, an obtuse two-sided fireplace doubling down on pastoral comfort. A grandiose chef's kitchen abounds with counter space curating a place of spontaneity and congregation ideal for gastronomic exploration and epicurean indulgence. A touch of old-world Hollywood glamor graces the window-lined hall with a glossy grand piano and choice decor complimenting a stone accent wall. New tree Ranch presents four lavish ensuite bedrooms equipped with king-sized bedding.