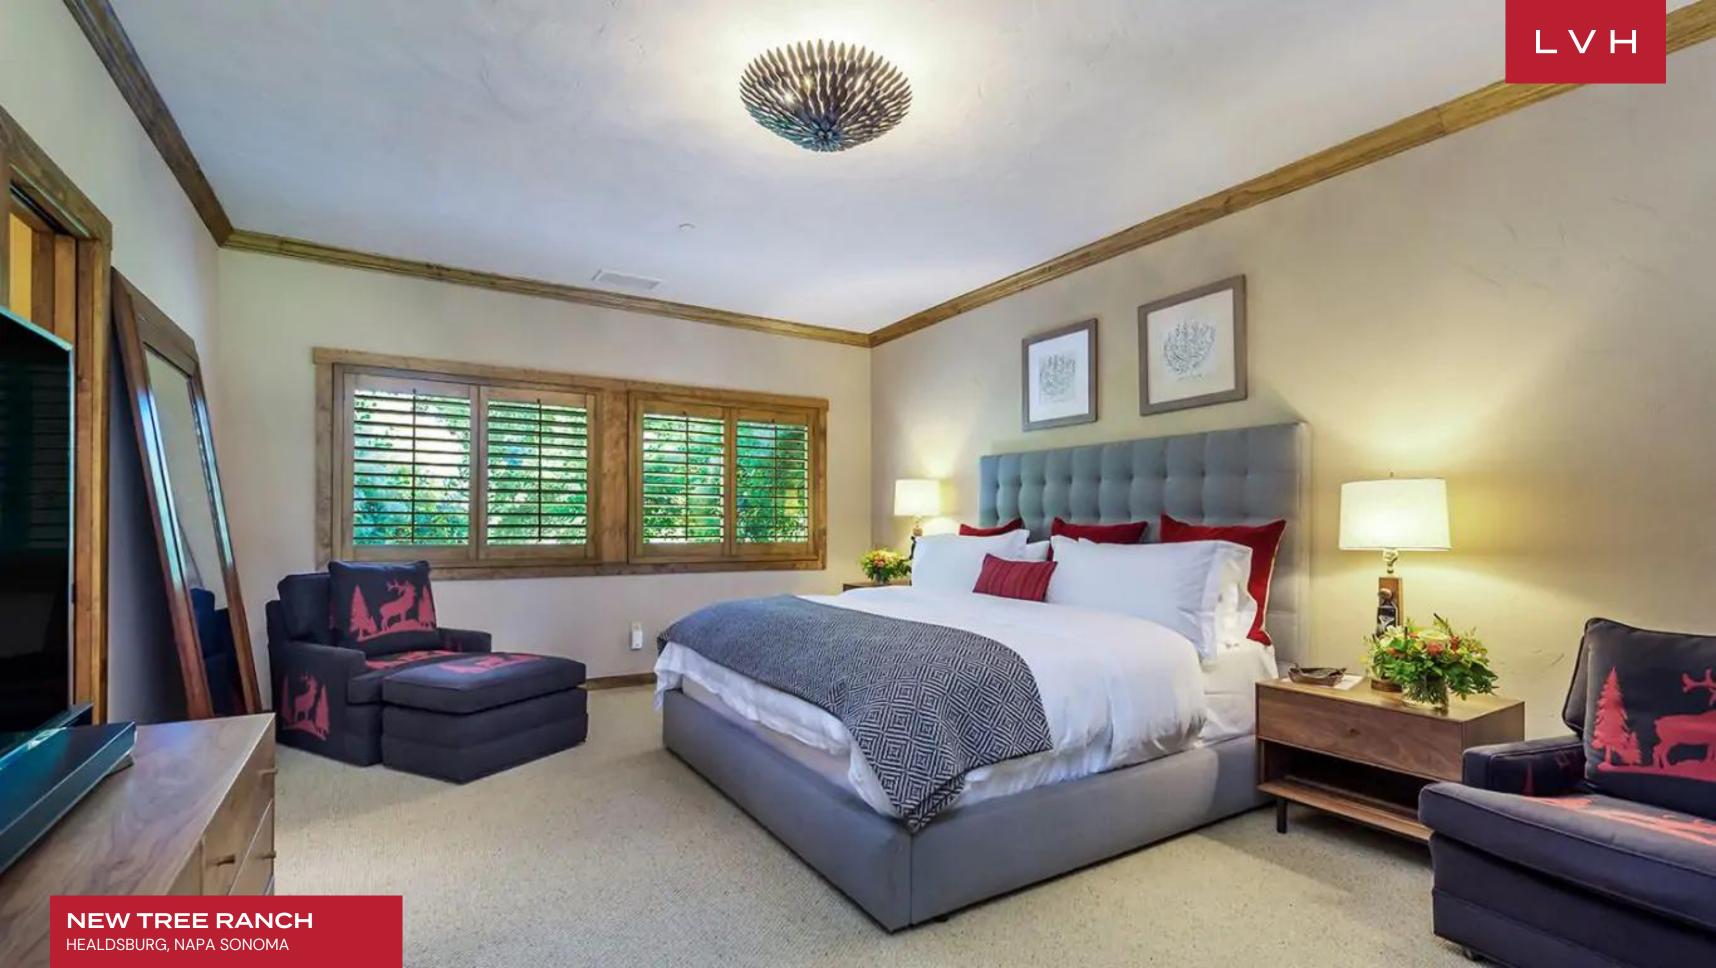

Gorgeous interiors toe the line between country home rusticism and contemporary chic elegance. Oversized windows embrace an alluring seating area smattered with a buxom leather sofa and lounger, convened around a grandiose wood-burning stone fireplace. Stunning antique etageres are littered with worldly trinkets, while the bold timber accents blend harmoniously with a splash of aqua in a beautiful post-modern seating arrangement. An intuitive floorplan blends seamlessly between common rooms, an obtuse two-sided fireplace doubling down on pastoral comfort. A grandiose chef's kitchen abounds with counter space curating a place of spontaneity and congregation ideal for gastronomic exploration and epicurean indulgence. A touch of old-world Hollywood glamor graces the window-lined hall with a glossy grand piano and choice decor complimenting a stone accent wall. New tree Ranch presents four lavish ensuite bedrooms equipped with king-sized bedding.