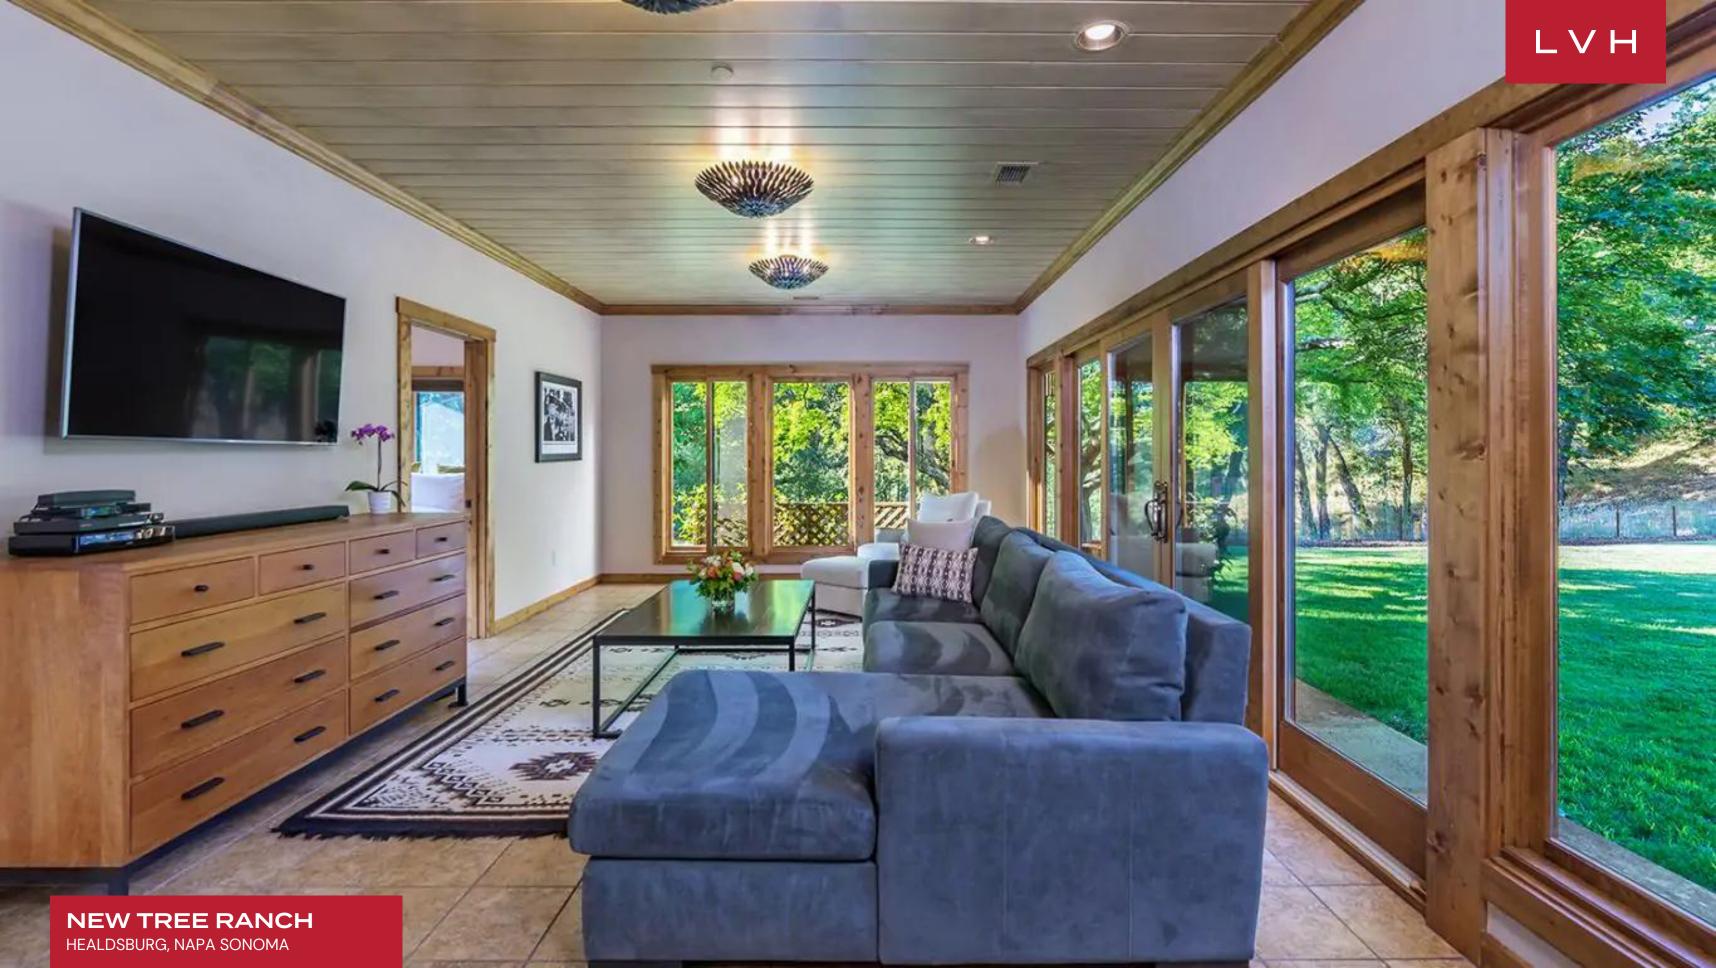

Gorgeous interiors toe the line between country home rusticism and contemporary chic elegance. Oversized windows embrace an alluring seating area smattered with a buxom leather sofa and lounger, convened around a grandiose wood-burning stone fireplace. Stunning antique etageres are littered with worldly trinkets, while the bold timber accents blend harmoniously with a splash of aqua in a beautiful post-modern seating arrangement. An intuitive floorplan blends seamlessly between common rooms, an obtuse two-sided fireplace doubling down on pastoral comfort. A grandiose chef's kitchen abounds with counter space curating a place of spontaneity and congregation ideal for gastronomic exploration and epicurean indulgence. A touch of old-world Hollywood glamor graces the window-lined hall with a glossy grand piano and choice decor complimenting a stone accent wall. New tree Ranch presents four lavish ensuite bedrooms equipped with king-sized bedding.