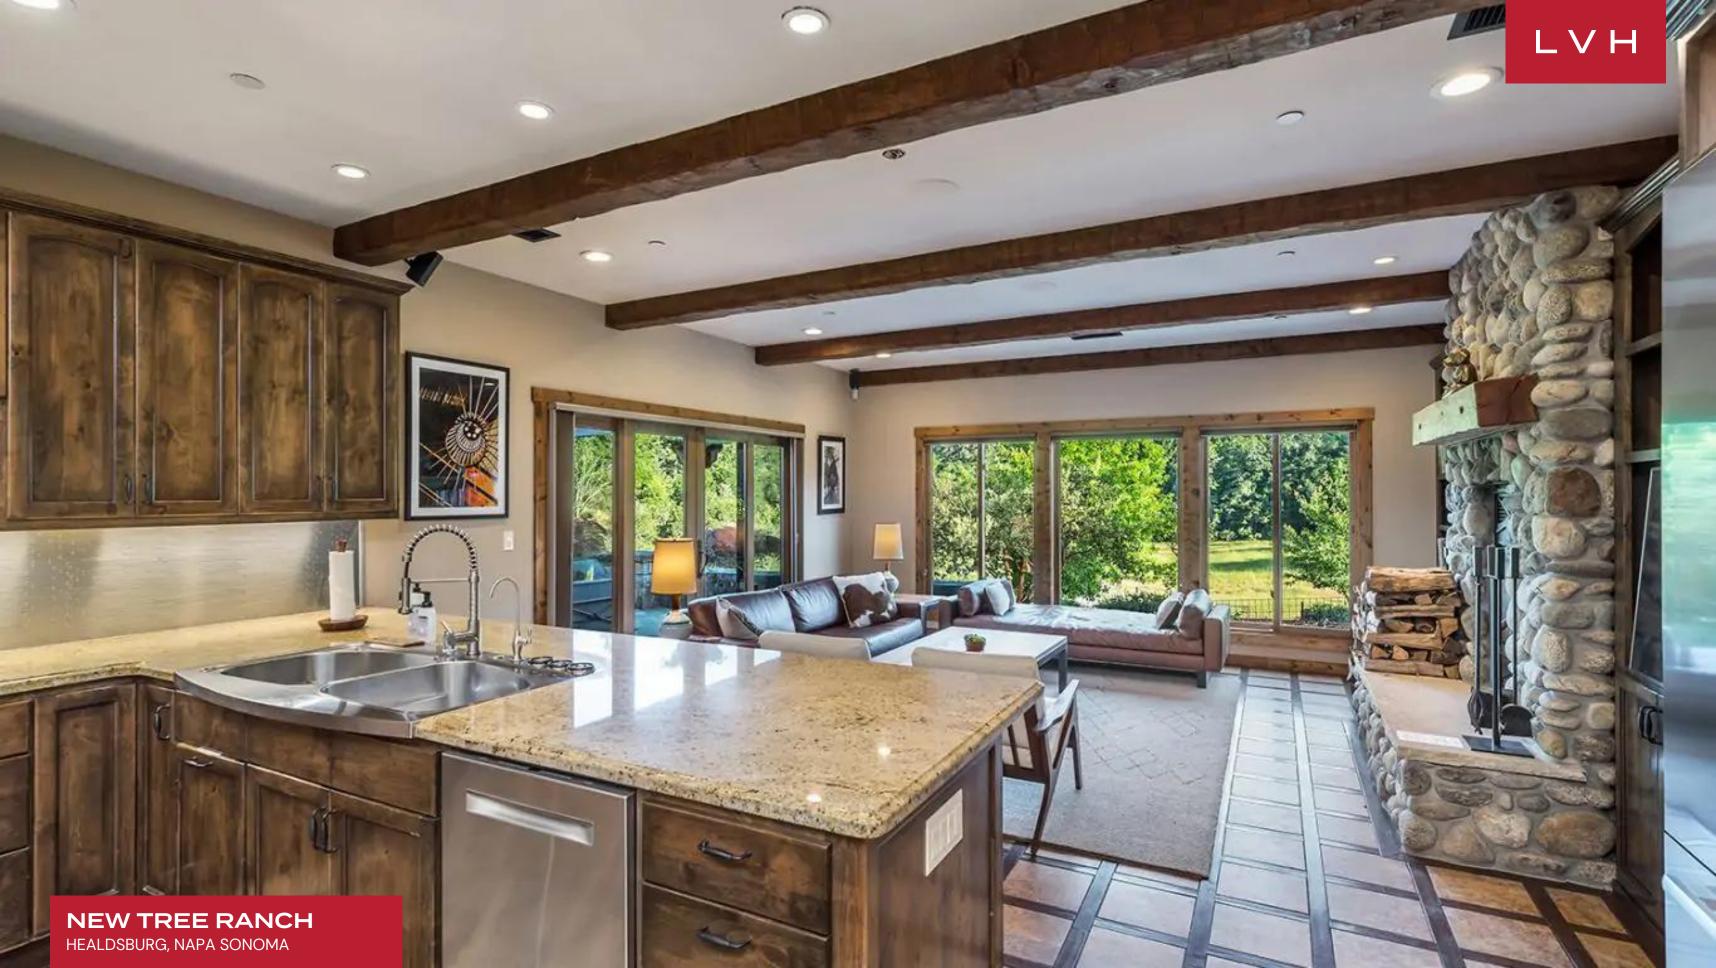

Gorgeous interiors toe the line between country home rusticism and contemporary chic elegance. Oversized windows embrace an alluring seating area smattered with a buxom leather sofa and lounger, convened around a grandiose wood-burning stone fireplace. Stunning antique etageres are littered with worldly trinkets, while the bold timber accents blend harmoniously with a splash of aqua in a beautiful post-modern seating arrangement. An intuitive floorplan blends seamlessly between common rooms, an obtuse two-sided fireplace doubling down on pastoral comfort. A grandiose chef's kitchen abounds with counter space curating a place of spontaneity and congregation ideal for gastronomic exploration and epicurean indulgence. A touch of old-world Hollywood glamor graces the window-lined hall with a glossy grand piano and choice decor complimenting a stone accent wall. New tree Ranch presents four lavish ensuite bedrooms equipped with king-sized bedding.