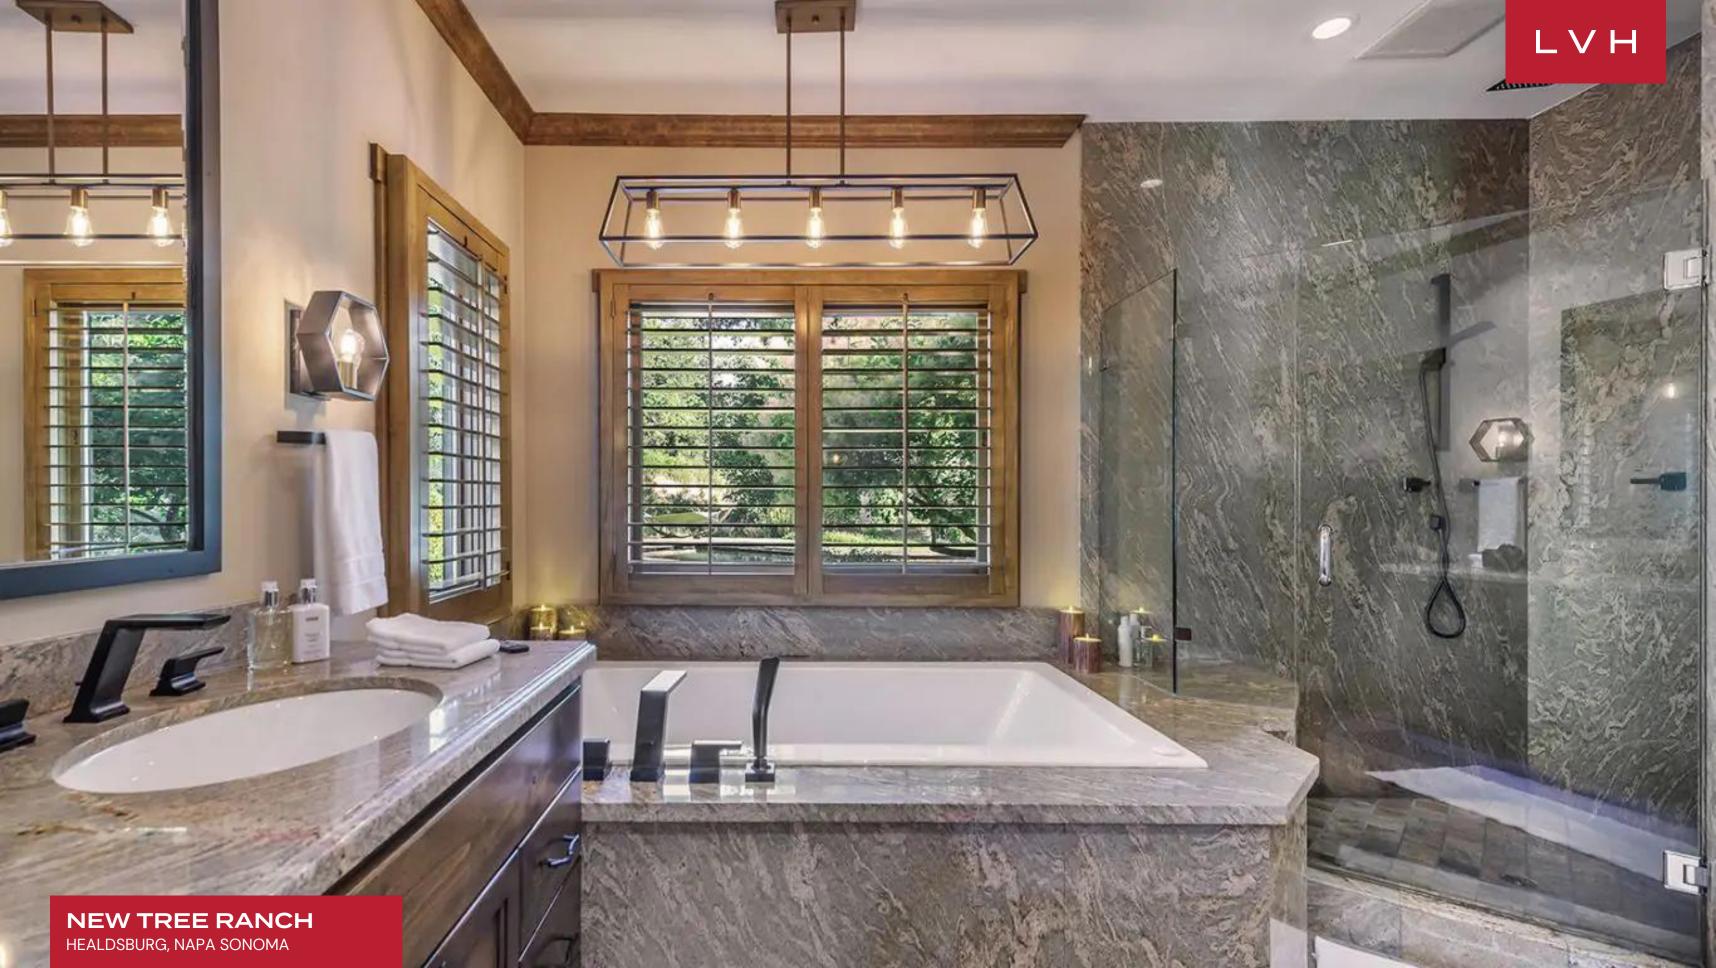

Gorgeous interiors toe the line between country home rusticism and contemporary chic elegance. Oversized windows embrace an alluring seating area smattered with a buxom leather sofa and lounger, convened around a grandiose wood-burning stone fireplace. Stunning antique etageres are littered with worldly trinkets, while the bold timber accents blend harmoniously with a splash of aqua in a beautiful post-modern seating arrangement. An intuitive floorplan blends seamlessly between common rooms, an obtuse two-sided fireplace doubling down on pastoral comfort. A grandiose chef's kitchen abounds with counter space curating a place of spontaneity and congregation ideal for gastronomic exploration and epicurean indulgence. A touch of old-world Hollywood glamor graces the window-lined hall with a glossy grand piano and choice decor complimenting a stone accent wall. New tree Ranch presents four lavish ensuite bedrooms equipped with king-sized bedding.