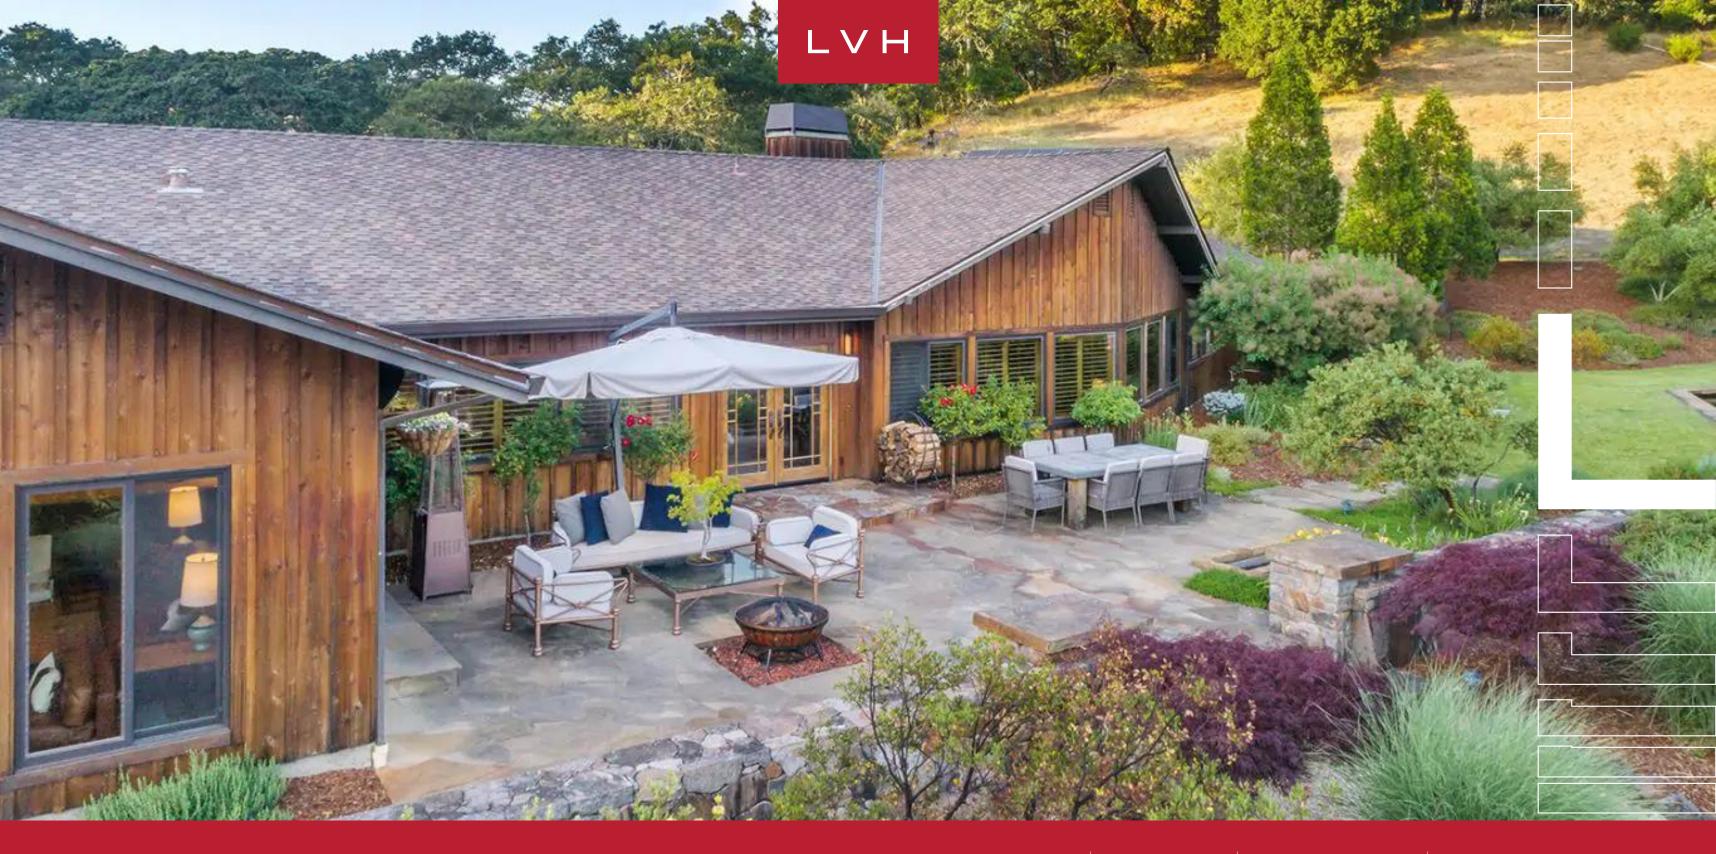

Gorgeous interiors toe the line between country home rusticism and contemporary chic elegance. Oversized windows embrace an alluring seating area smattered with a buxom leather sofa and lounger, convened around a grandiose wood-burning stone fireplace. Stunning antique etageres are littered with worldly trinkets, while the bold timber accents blend harmoniously with a splash of aqua in a beautiful post-modern seating arrangement. An intuitive floorplan blends seamlessly between common rooms, an obtuse two-sided fireplace doubling down on pastoral comfort. A grandiose chef's kitchen abounds with counter space curating a place of spontaneity and congregation ideal for gastronomic exploration and epicurean indulgence. A touch of old-world Hollywood glamor graces the window-lined hall with a glossy grand piano and choice decor complimenting a stone accent wall. New tree Ranch presents four lavish ensuite bedrooms equipped with king-sized bedding.

The exteriors flaunt a solar-heated swimming pool, embraced by alluring sun chairs and hammocks. Lush pastoral scenes invite alfresco dining, a bocce court, and a nearby lake, providing a world of adventure and water recreation for guests. Far more than a luxury getaway, this home offers an onsite animal farm, completing a lovely ranching experience for curious guests. The estate also has an inflatable jacuzzi. Few guests have proven impervious to the infectious charms of this phenomenal Napa Valley luxury rental.