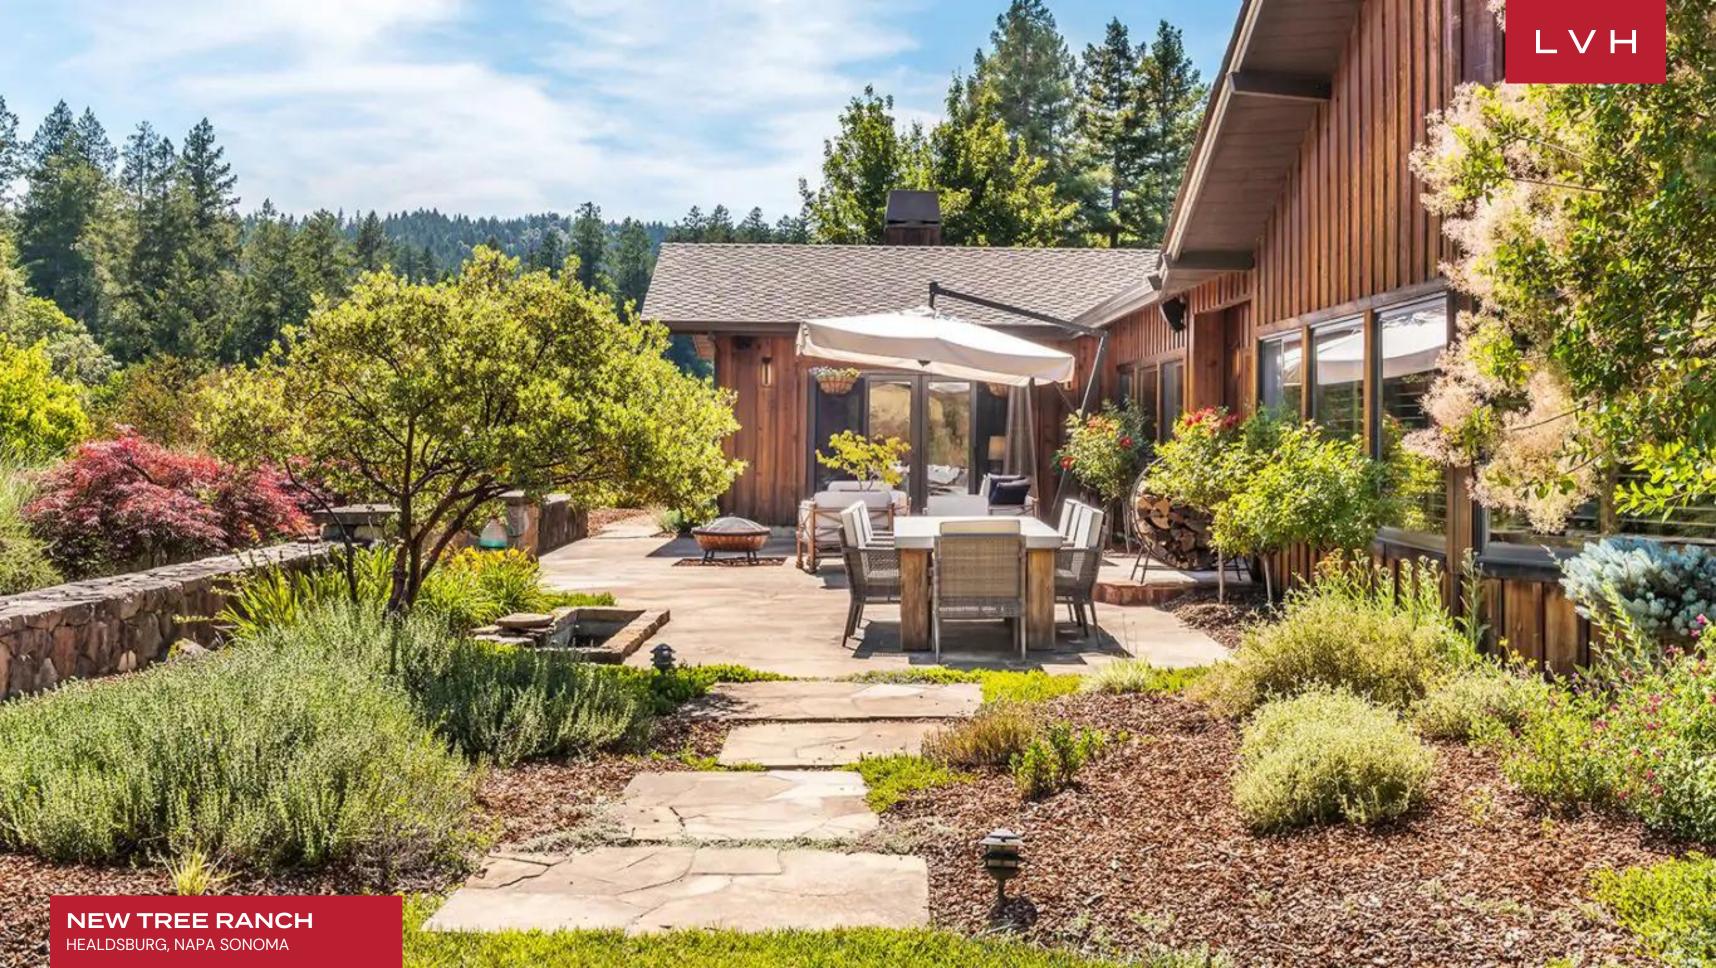

The exteriors flaunt a solar-heated swimming pool, embraced by alluring sun chairs and hammocks. Lush pastoral scenes invite alfresco dining, a bocce court, and a nearby lake, providing a world of adventure and water recreation for guests. Far more than a luxury getaway, this home offers an onsite animal farm, completing a lovely ranching experience for curious guests. The estate also has an inflatable jacuzzi. Few guests have proven impervious to the infectious charms of this phenomenal Napa Valley luxury rental.

#### **EXTERIOR**

- Fire Pit
- Garage
- Garden
- Lounger and Chair
- Outdoor Dining
- Patio
- Petanque Court
- Pool Outdoor Heated