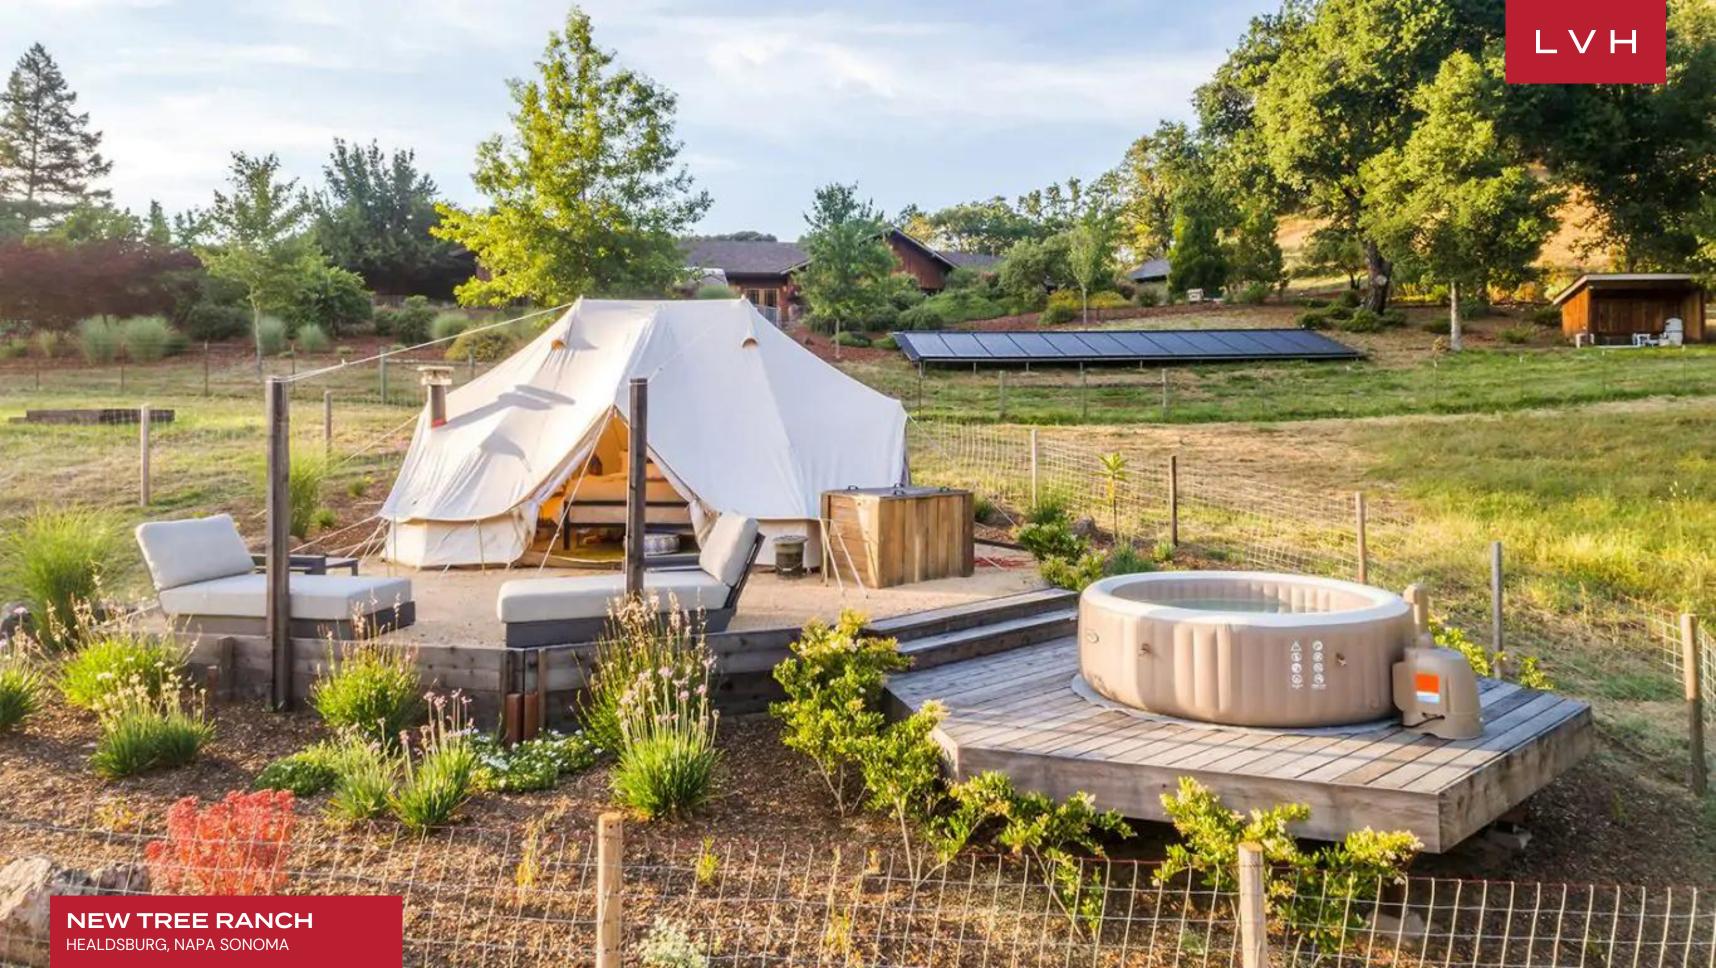

#### HEALDSBURG, NAPA SONOMA

New Tree Ranch is an exquisite pastoral estate set in Sonoma county's stunning Dry Creek Valley. With 120 pristine acres of Pacific Redwood Forest at guest disposal, residents are fully immersed in the majestic nature of California's winemaking heartland. The residence comprises an exceptional ranch home, expansive self-sustainable farm, and a romantic outdoor glamping setup. A gorgeous bucolic setting beckons relaxation while the ranch offers the rare opportunity for familiarization with Biodynamic farming practices.

The exteriors flaunt a solar-heated swimming pool, embraced by alluring sun chairs and hammocks. Lush pastoral scenes invite alfresco dining, a bocce court, and a nearby lake, providing a world of adventure and water recreation for guests. Far more than a luxury getaway, this home offers an onsite animal farm, completing a lovely ranching experience for curious guests. The estate also has an inflatable jacuzzi. Few guests have proven impervious to the infectious charms of this phenomenal Napa Valley luxury rental.