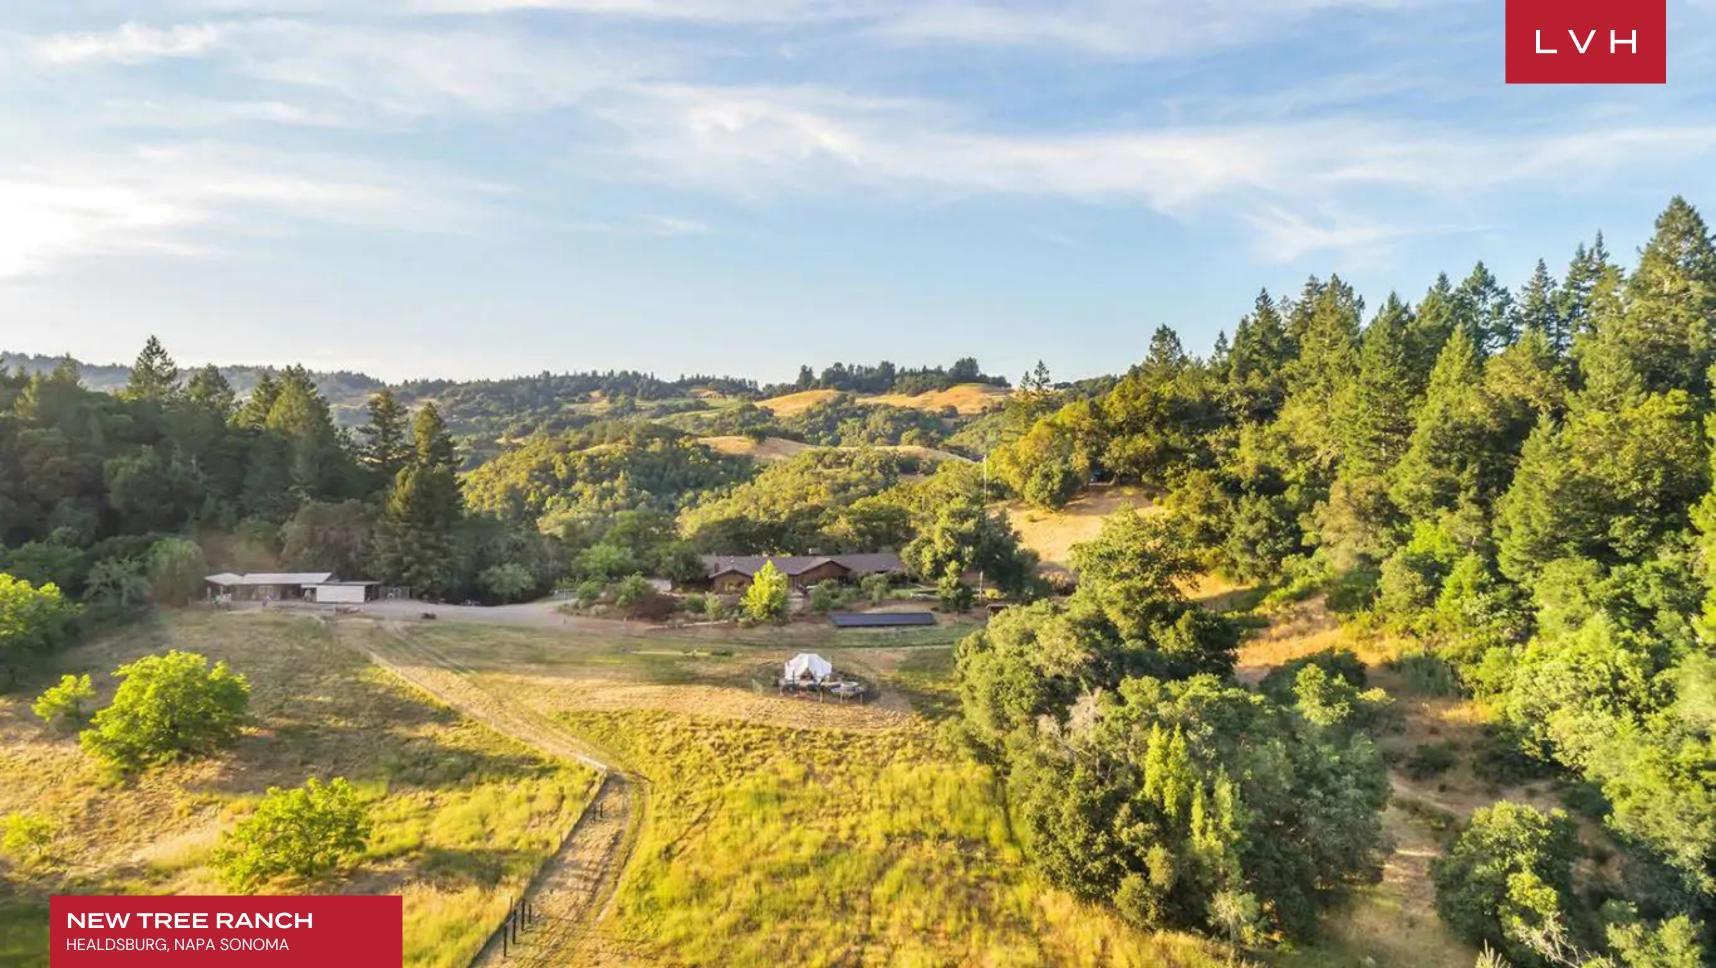

#### HEALDSBURG, NAPA SONOMA

New Tree Ranch is an exquisite pastoral estate set in Sonoma county's stunning Dry Creek Valley. With 120 pristine acres of Pacific Redwood Forest at guest disposal, residents are fully immersed in the majestic nature of California's winemaking heartland. The residence comprises an exceptional ranch home, expansive self-sustainable farm, and a romantic outdoor glamping setup. A gorgeous bucolic setting beckons relaxation while the ranch offers the rare opportunity for familiarization with Biodynamic farming practices.

The exteriors flaunt a solar-heated swimming pool, embraced by alluring sun chairs and hammocks. Lush pastoral scenes invite alfresco dining, a bocce court, and a nearby lake, providing a world of adventure and water recreation for guests. Far more than a luxury getaway, this home offers an onsite animal farm, completing a lovely ranching experience for curious guests. The estate also has an inflatable jacuzzi. Few guests have proven impervious to the infectious charms of this phenomenal Napa Valley luxury rental.