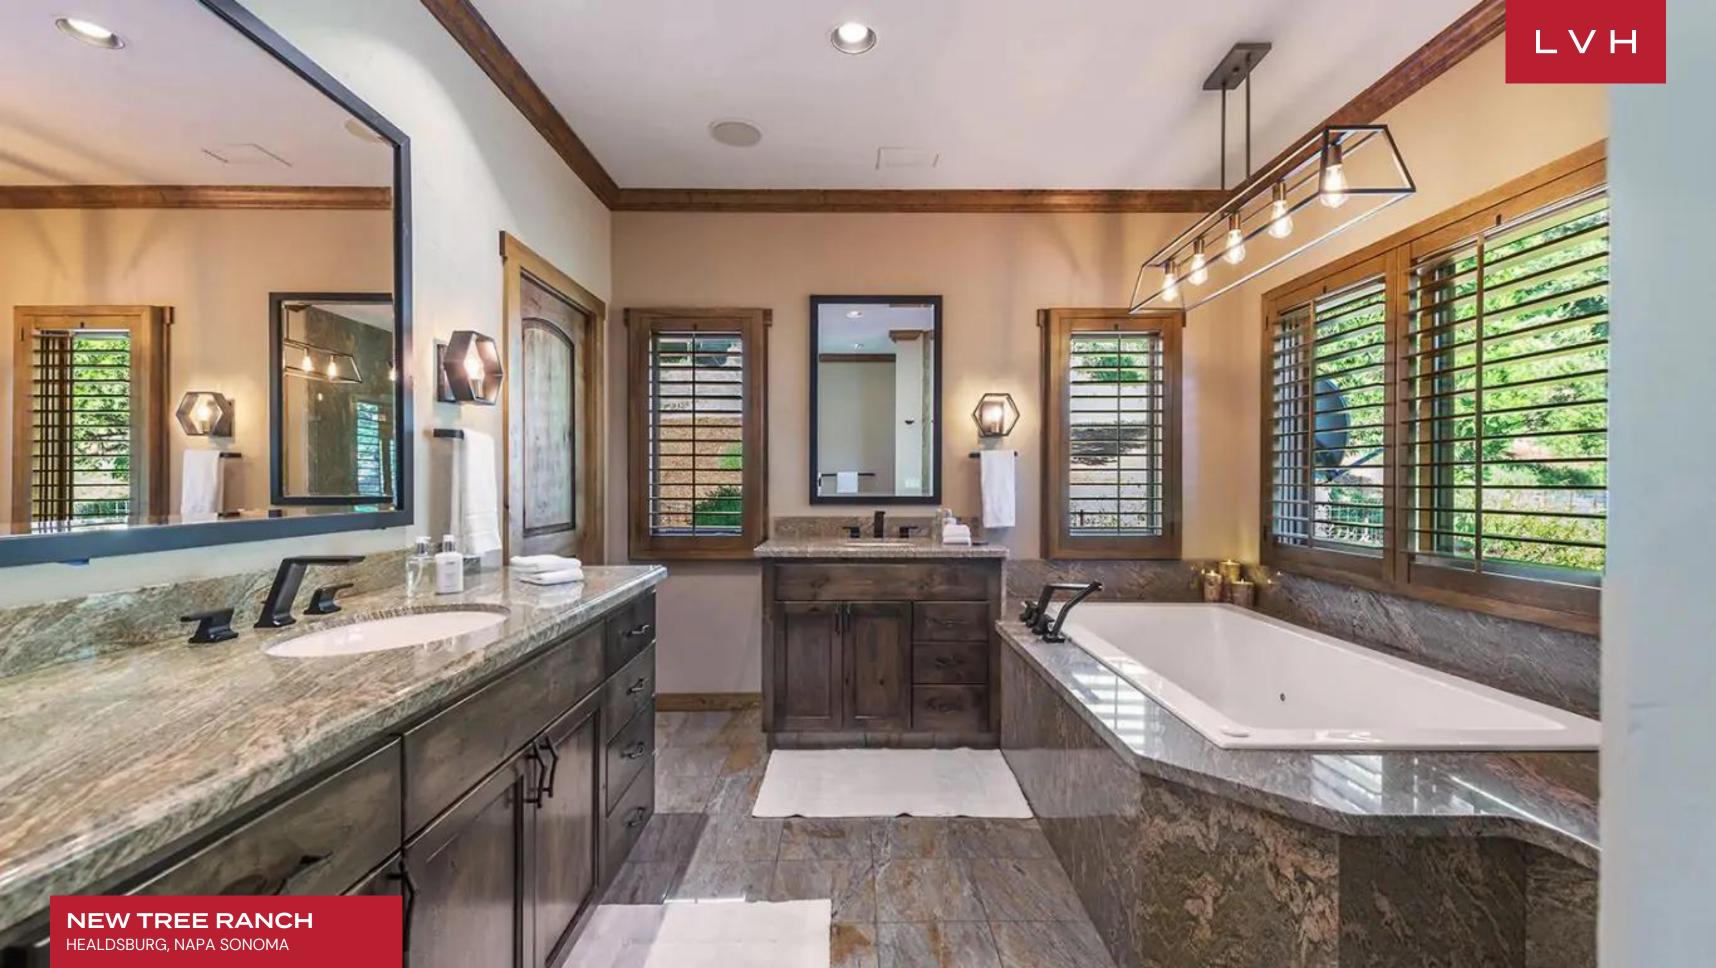

Gorgeous interiors toe the line between country home rusticism and contemporary chic elegance. Oversized windows embrace an alluring seating area smattered with a buxom leather sofa and lounger, convened around a grandiose wood-burning stone fireplace. Stunning antique etageres are littered with worldly trinkets, while the bold timber accents blend harmoniously with a splash of aqua in a beautiful post-modern seating arrangement. An intuitive floorplan blends seamlessly between common rooms, an obtuse two-sided fireplace doubling down on pastoral comfort. A grandiose chef's kitchen abounds with counter space curating a place of spontaneity and congregation ideal for gastronomic exploration and epicurean indulgence. A touch of old-world Hollywood glamor graces the window-lined hall with a glossy grand piano and choice decor complimenting a stone accent wall. New tree Ranch presents four lavish ensuite bedrooms equipped with king-sized bedding.