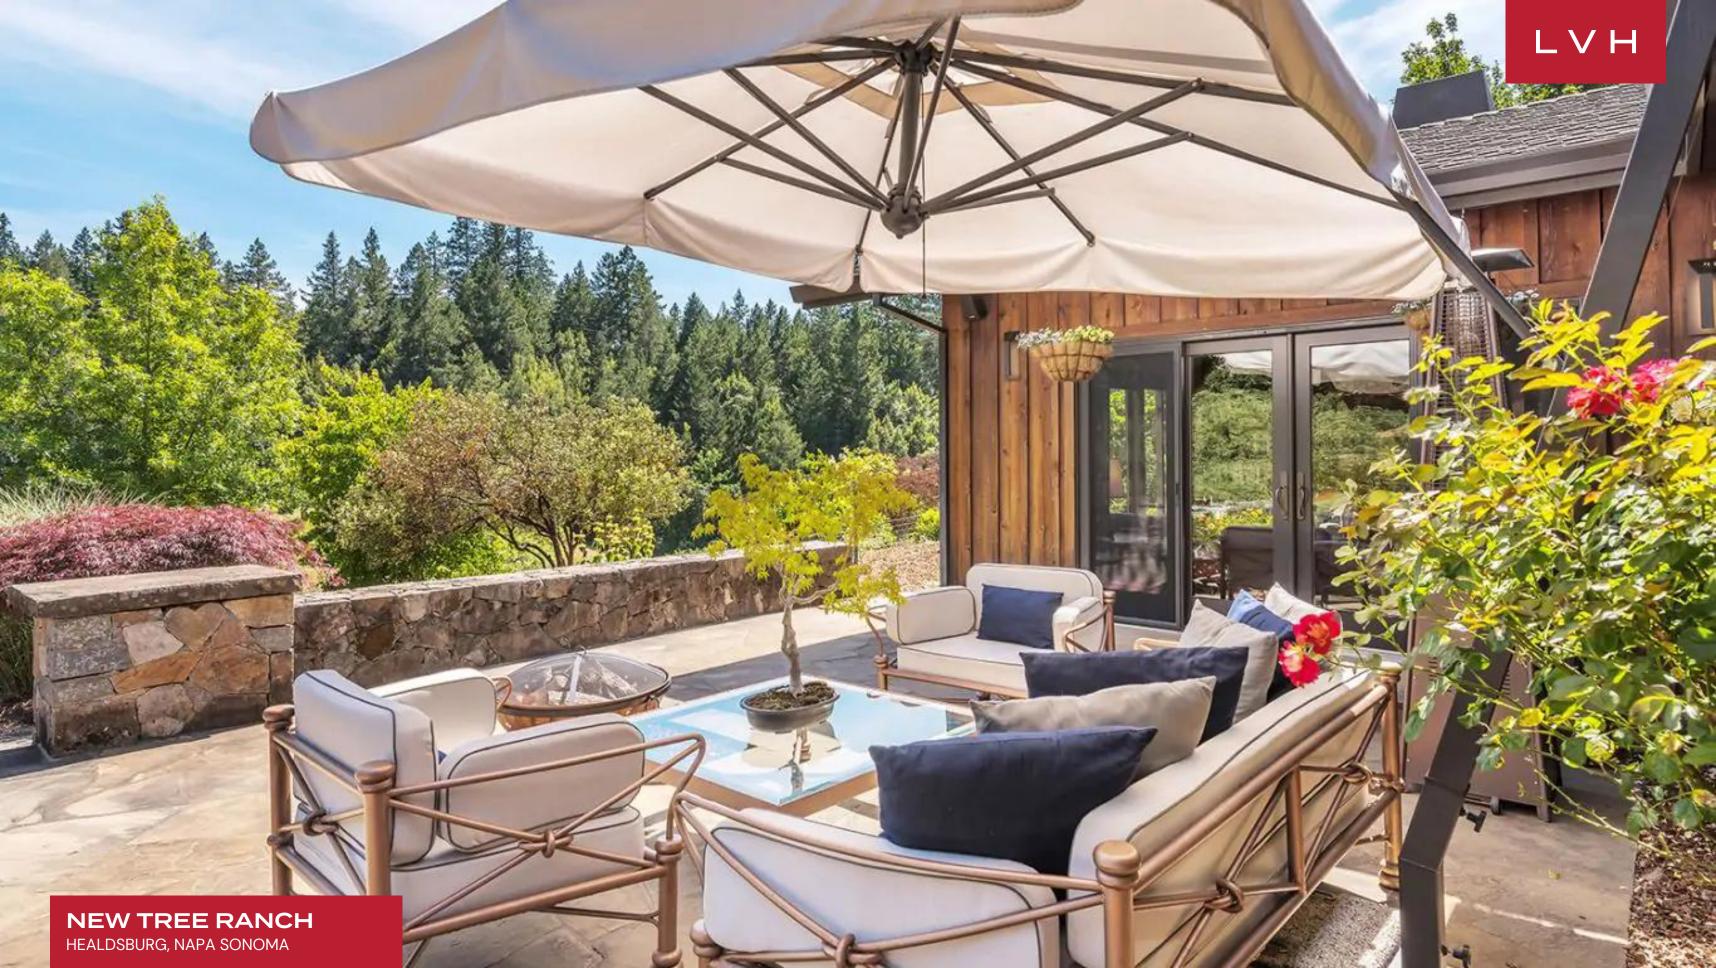

Gorgeous interiors toe the line between country home rusticism and contemporary chic elegance. Oversized windows embrace an alluring seating area smattered with a buxom leather sofa and lounger, convened around a grandiose wood-burning stone fireplace. Stunning antique etageres are littered with worldly trinkets, while the bold timber accents blend harmoniously with a splash of aqua in a beautiful post-modern seating arrangement. An intuitive floorplan blends seamlessly between common rooms, an obtuse two-sided fireplace doubling down on pastoral comfort. A grandiose chef's kitchen abounds with counter space curating a place of spontaneity and congregation ideal for gastronomic exploration and epicurean indulgence. A touch of old-world Hollywood glamor graces the window-lined hall with a glossy grand piano and choice decor complimenting a stone accent wall. New tree Ranch presents four lavish ensuite bedrooms equipped with king-sized bedding.

#### **EXTERIOR**

- Fire Pit
- Garage
- Garden
- Lounger and Chair
- Outdoor Dining
- Patio
- Petanque Court
- Pool Outdoor Heated