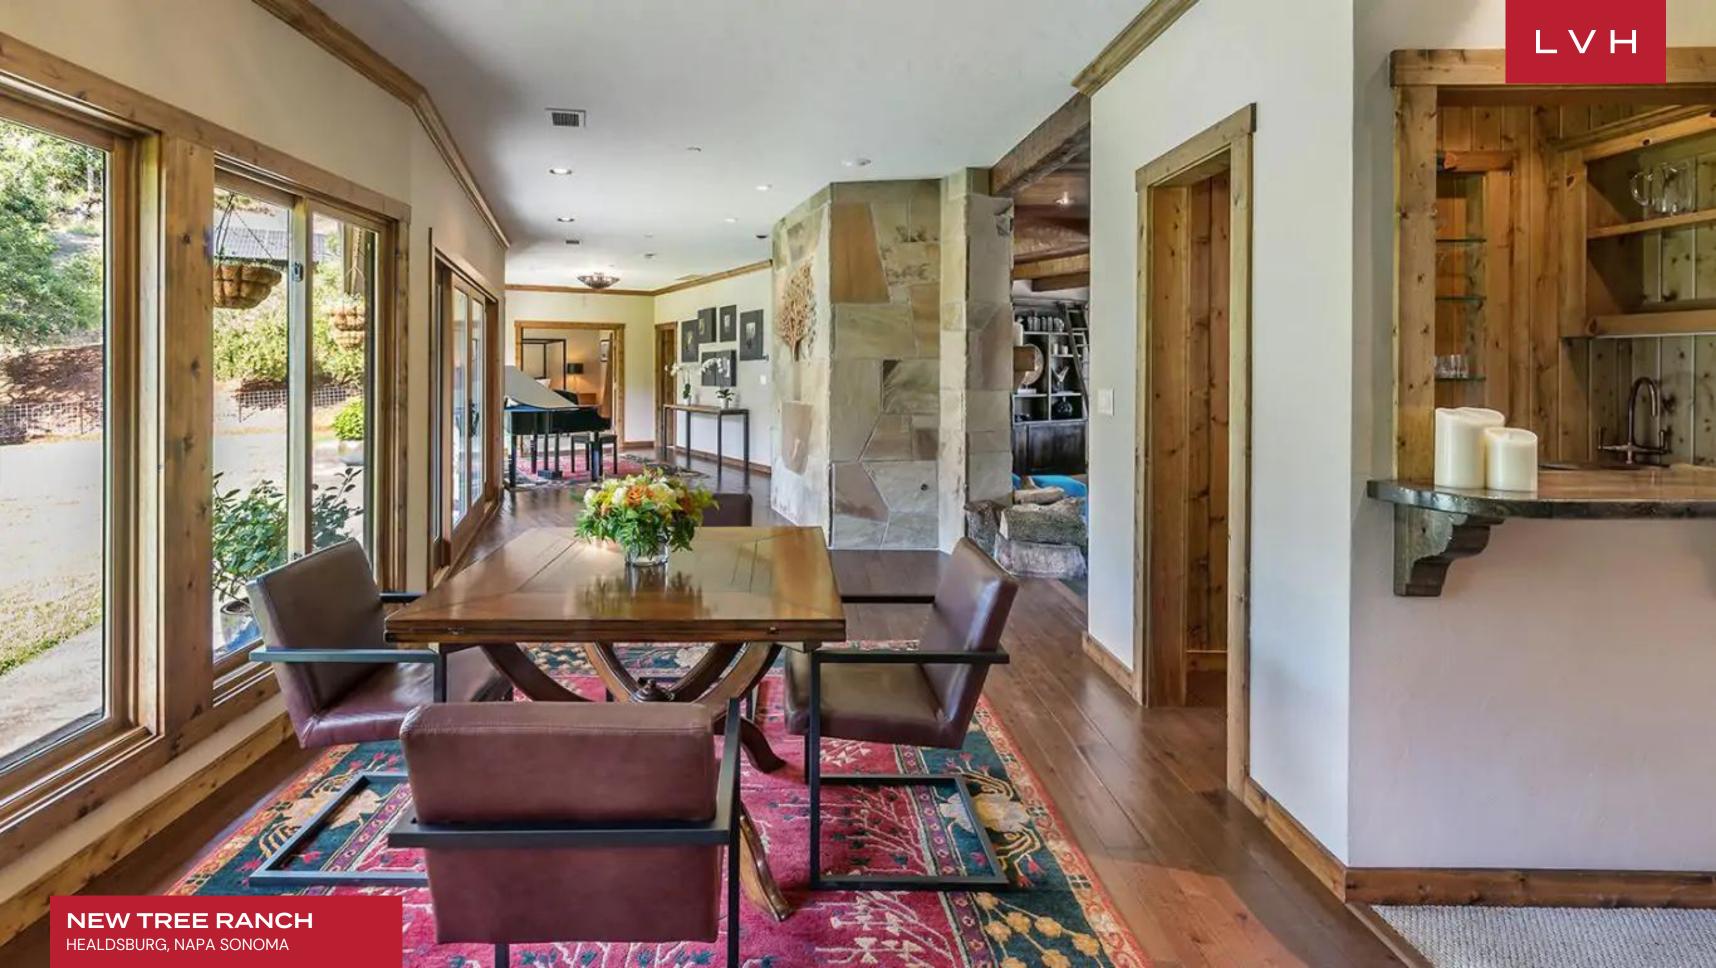

Gorgeous interiors toe the line between country home rusticism and contemporary chic elegance. Oversized windows embrace an alluring seating area smattered with a buxom leather sofa and lounger, convened around a grandiose wood-burning stone fireplace. Stunning antique etageres are littered with worldly trinkets, while the bold timber accents blend harmoniously with a splash of aqua in a beautiful post-modern seating arrangement. An intuitive floorplan blends seamlessly between common rooms, an obtuse two-sided fireplace doubling down on pastoral comfort. A grandiose chef's kitchen abounds with counter space curating a place of spontaneity and congregation ideal for gastronomic exploration and epicurean indulgence. A touch of old-world Hollywood glamor graces the window-lined hall with a glossy grand piano and choice decor complimenting a stone accent wall. New tree Ranch presents four lavish ensuite bedrooms equipped with king-sized bedding.