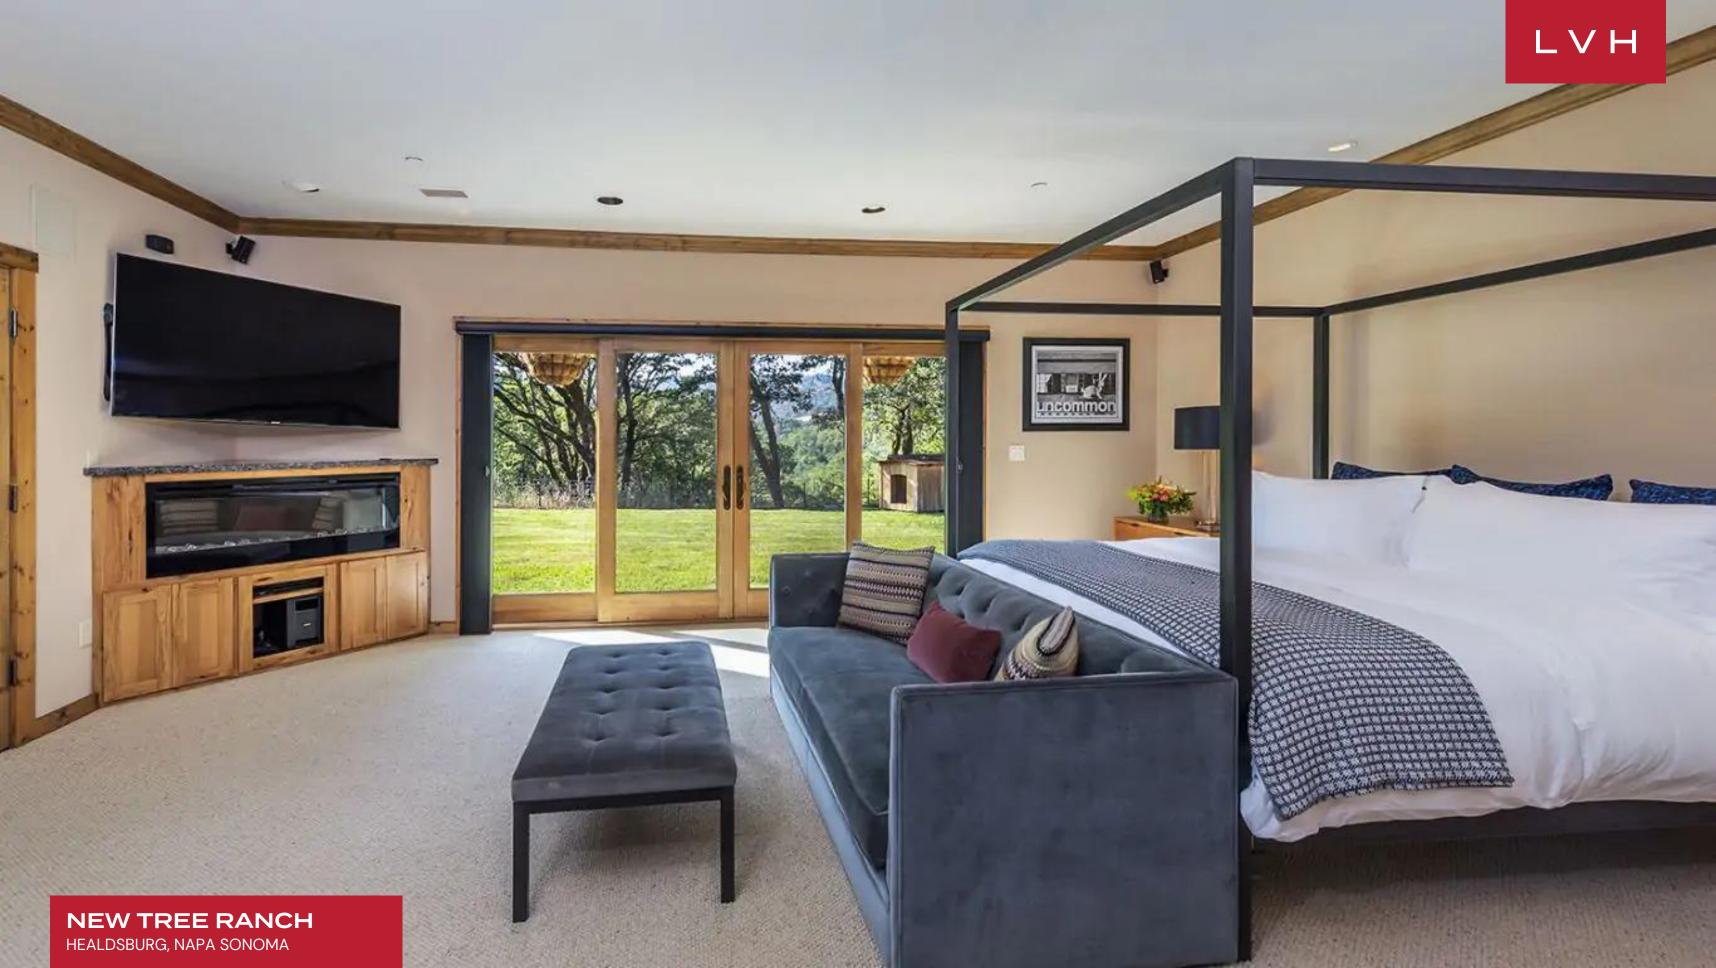

Gorgeous interiors toe the line between country home rusticism and contemporary chic elegance. Oversized windows embrace an alluring seating area smattered with a buxom leather sofa and lounger, convened around a grandiose wood-burning stone fireplace. Stunning antique etageres are littered with worldly trinkets, while the bold timber accents blend harmoniously with a splash of aqua in a beautiful post-modern seating arrangement. An intuitive floorplan blends seamlessly between common rooms, an obtuse two-sided fireplace doubling down on pastoral comfort. A grandiose chef's kitchen abounds with counter space curating a place of spontaneity and congregation ideal for gastronomic exploration and epicurean indulgence. A touch of old-world Hollywood glamor graces the window-lined hall with a glossy grand piano and choice decor complimenting a stone accent wall. New tree Ranch presents four lavish ensuite bedrooms equipped with king-sized bedding.