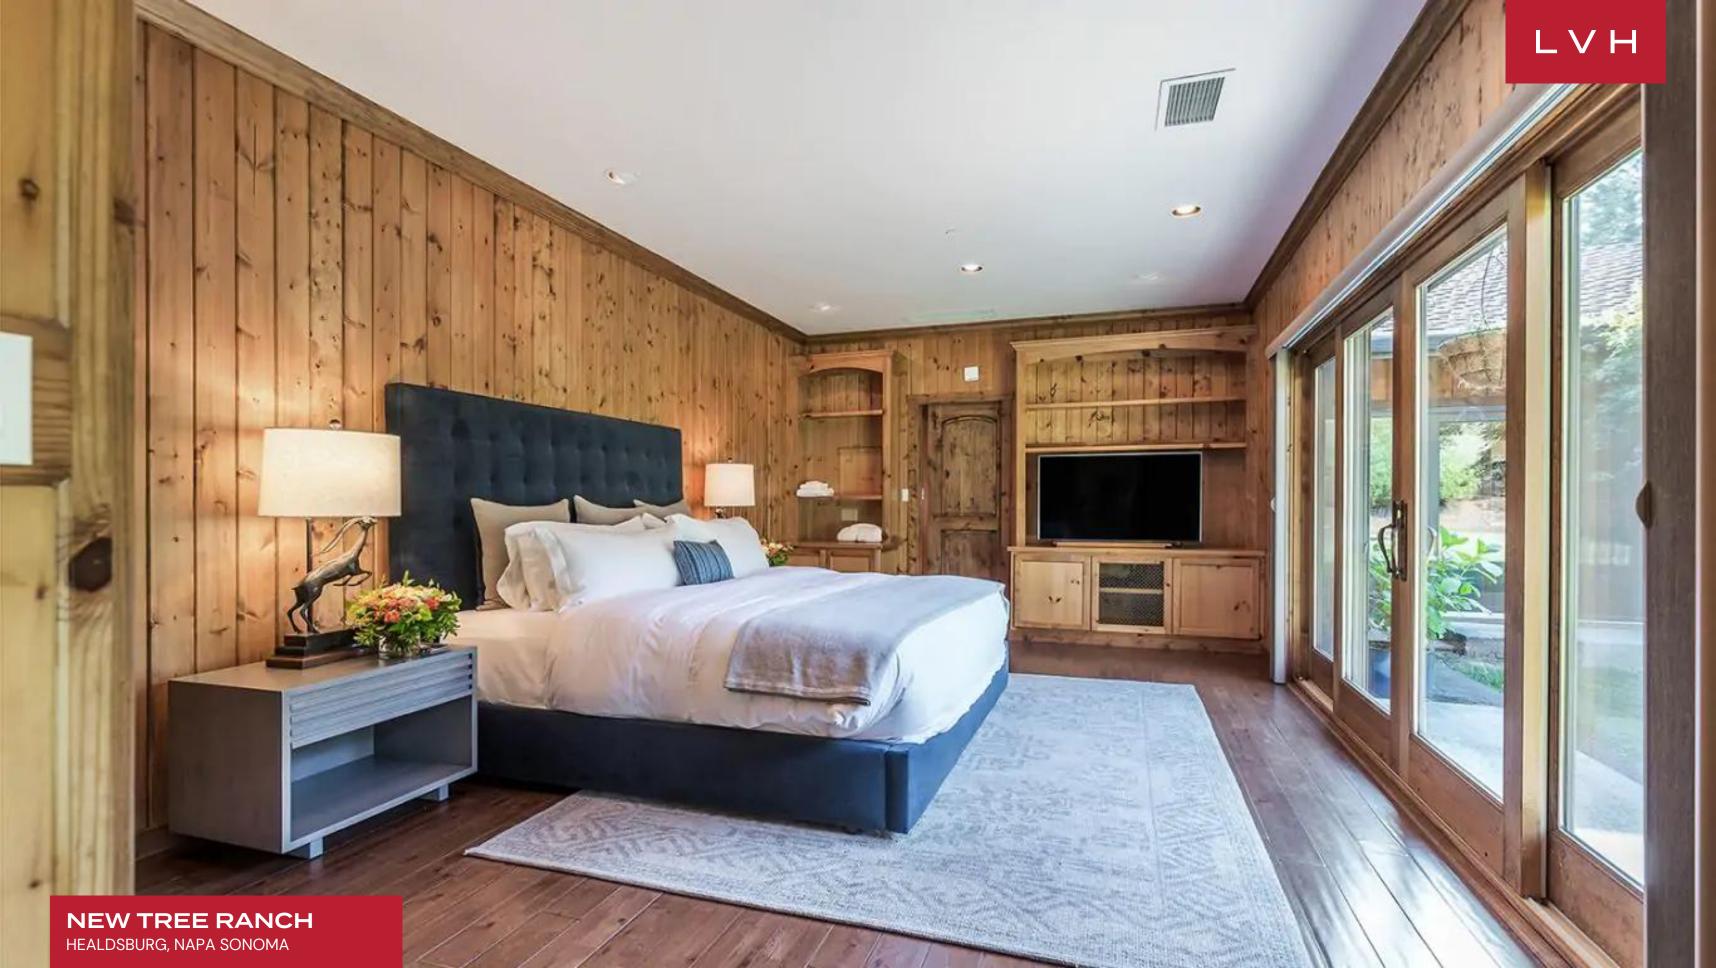

Gorgeous interiors toe the line between country home rusticism and contemporary chic elegance. Oversized windows embrace an alluring seating area smattered with a buxom leather sofa and lounger, convened around a grandiose wood-burning stone fireplace. Stunning antique etageres are littered with worldly trinkets, while the bold timber accents blend harmoniously with a splash of aqua in a beautiful post-modern seating arrangement. An intuitive floorplan blends seamlessly between common rooms, an obtuse two-sided fireplace doubling down on pastoral comfort. A grandiose chef's kitchen abounds with counter space curating a place of spontaneity and congregation ideal for gastronomic exploration and epicurean indulgence. A touch of old-world Hollywood glamor graces the window-lined hall with a glossy grand piano and choice decor complimenting a stone accent wall. New tree Ranch presents four lavish ensuite bedrooms equipped with king-sized bedding.