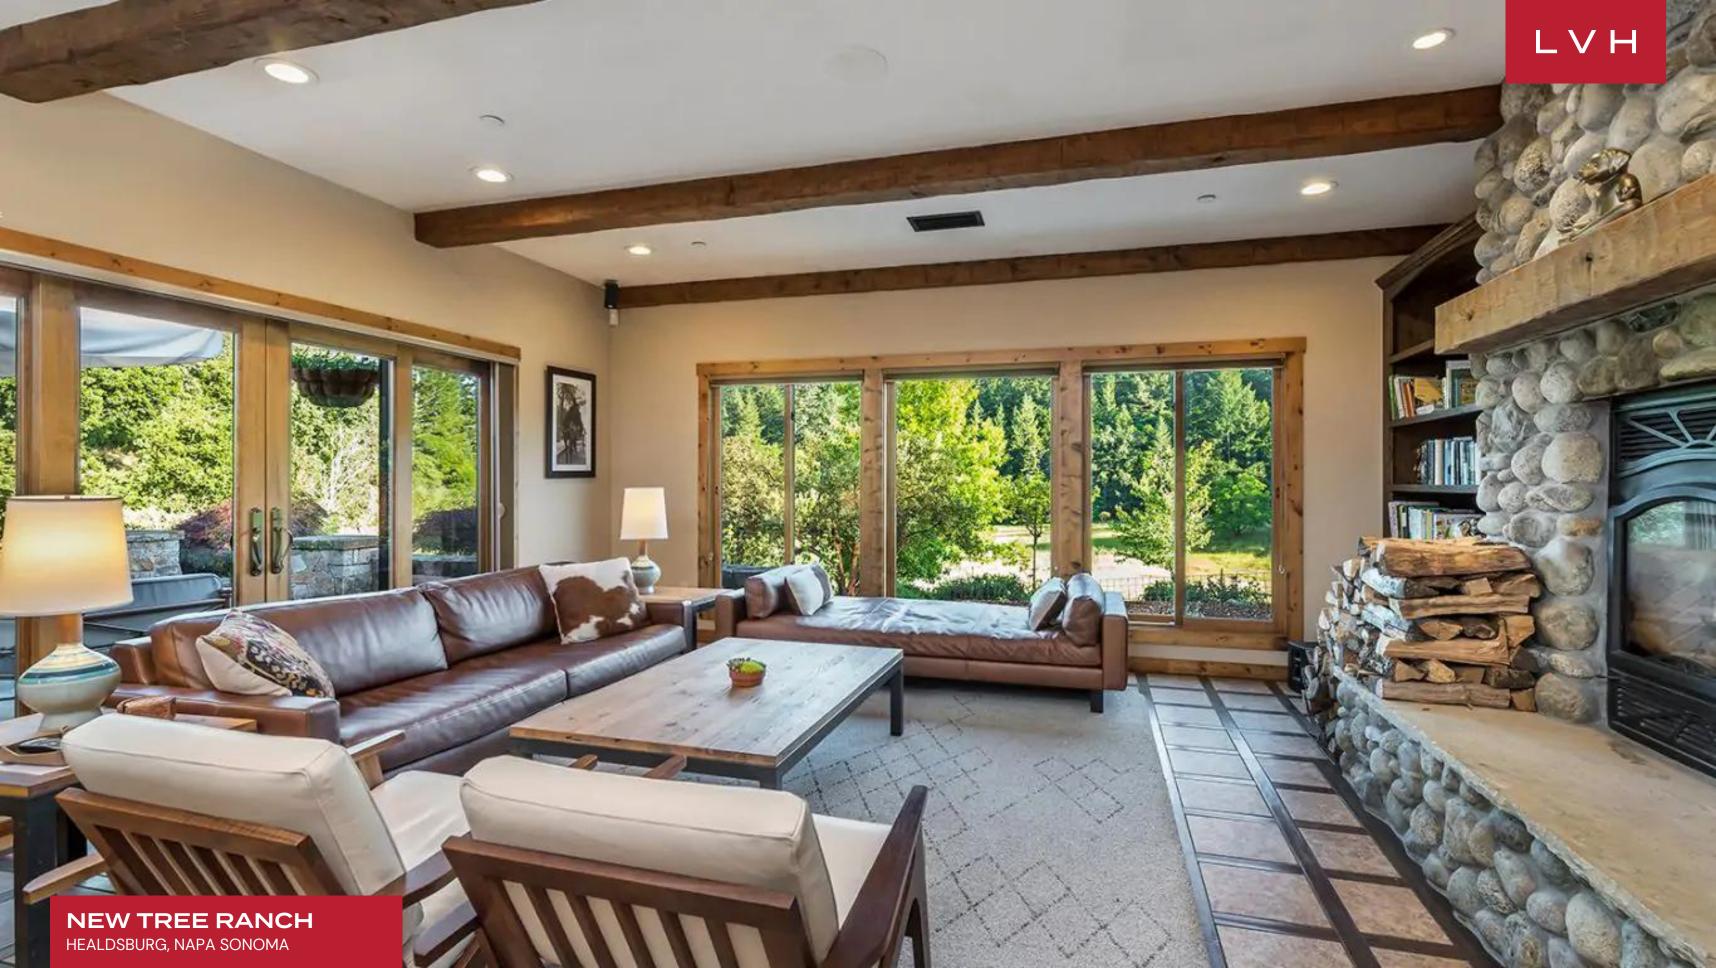

Gorgeous interiors toe the line between country home rusticism and contemporary chic elegance. Oversized windows embrace an alluring seating area smattered with a buxom leather sofa and lounger, convened around a grandiose wood-burning stone fireplace. Stunning antique etageres are littered with worldly trinkets, while the bold timber accents blend harmoniously with a splash of aqua in a beautiful post-modern seating arrangement. An intuitive floorplan blends seamlessly between common rooms, an obtuse two-sided fireplace doubling down on pastoral comfort. A grandiose chef's kitchen abounds with counter space curating a place of spontaneity and congregation ideal for gastronomic exploration and epicurean indulgence. A touch of old-world Hollywood glamor graces the window-lined hall with a glossy grand piano and choice decor complimenting a stone accent wall. New tree Ranch presents four lavish ensuite bedrooms equipped with king-sized bedding.