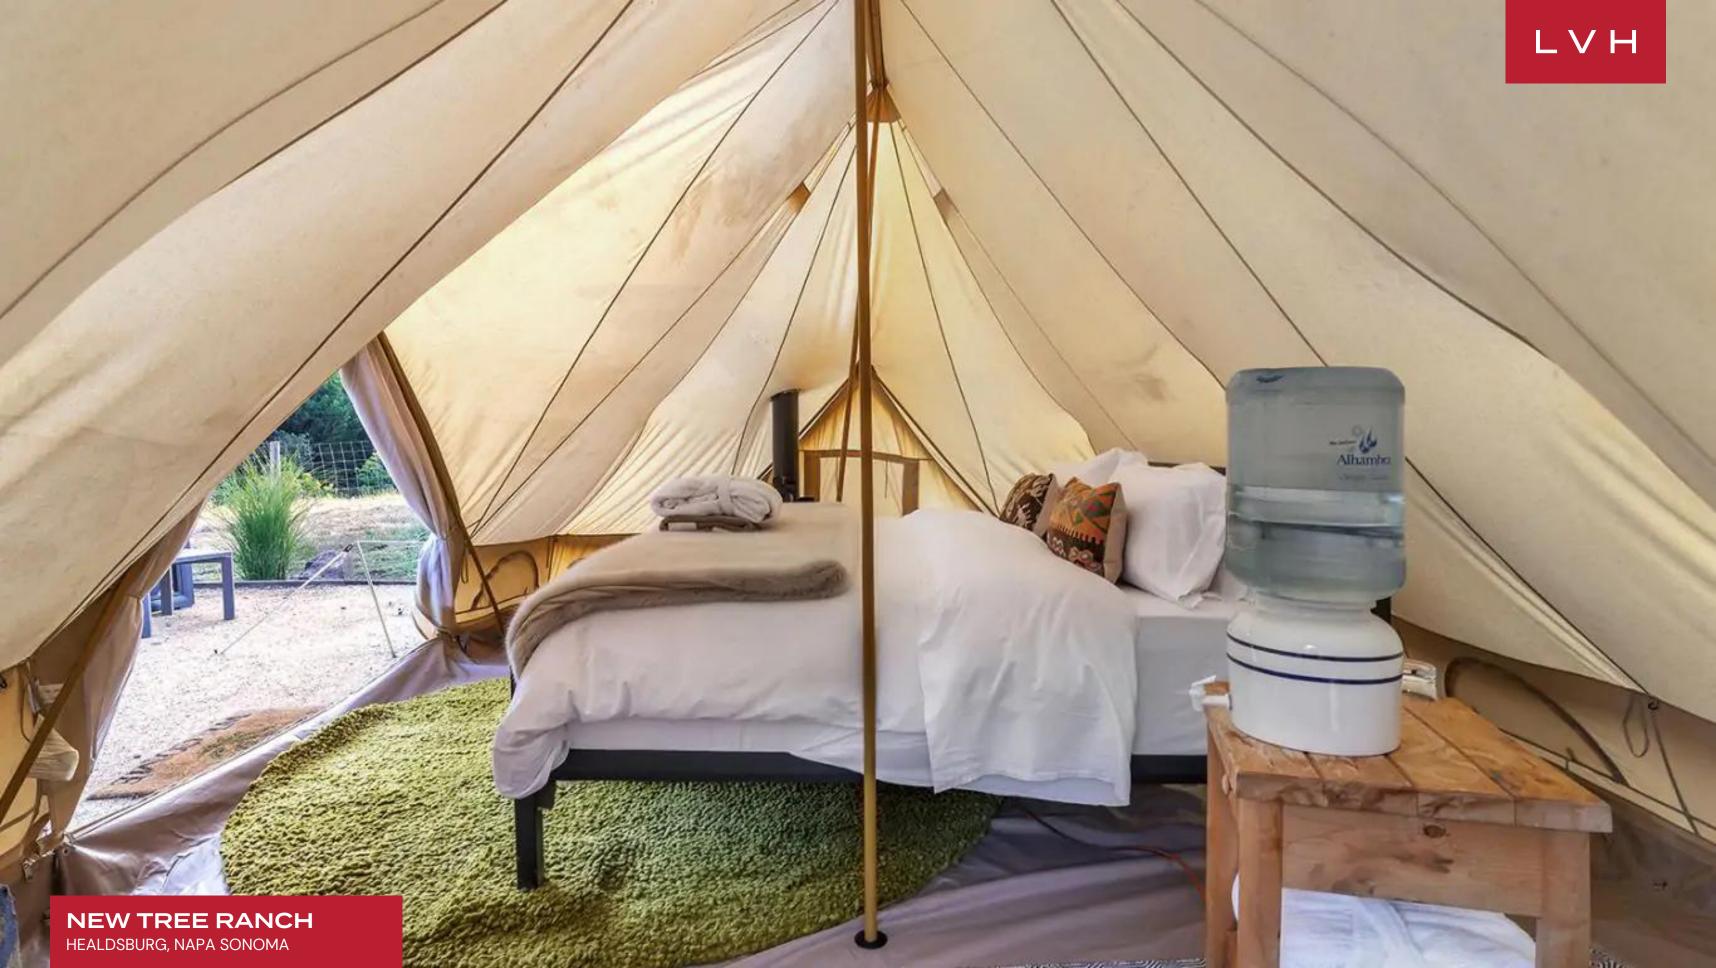

Gorgeous interiors toe the line between country home rusticism and contemporary chic elegance. Oversized windows embrace an alluring seating area smattered with a buxom leather sofa and lounger, convened around a grandiose wood-burning stone fireplace. Stunning antique etageres are littered with worldly trinkets, while the bold timber accents blend harmoniously with a splash of aqua in a beautiful post-modern seating arrangement. An intuitive floorplan blends seamlessly between common rooms, an obtuse two-sided fireplace doubling down on pastoral comfort. A grandiose chef's kitchen abounds with counter space curating a place of spontaneity and congregation ideal for gastronomic exploration and epicurean indulgence. A touch of old-world Hollywood glamor graces the window-lined hall with a glossy grand piano and choice decor complimenting a stone accent wall. New tree Ranch presents four lavish ensuite bedrooms equipped with king-sized bedding.

The exteriors flaunt a solar-heated swimming pool, embraced by alluring sun chairs and hammocks. Lush pastoral scenes invite alfresco dining, a bocce court, and a nearby lake, providing a world of adventure and water recreation for guests. Far more than a luxury getaway, this home offers an onsite animal farm, completing a lovely ranching experience for curious guests. The estate also has an inflatable jacuzzi. Few guests have proven impervious to the infectious charms of this phenomenal Napa Valley luxury rental.