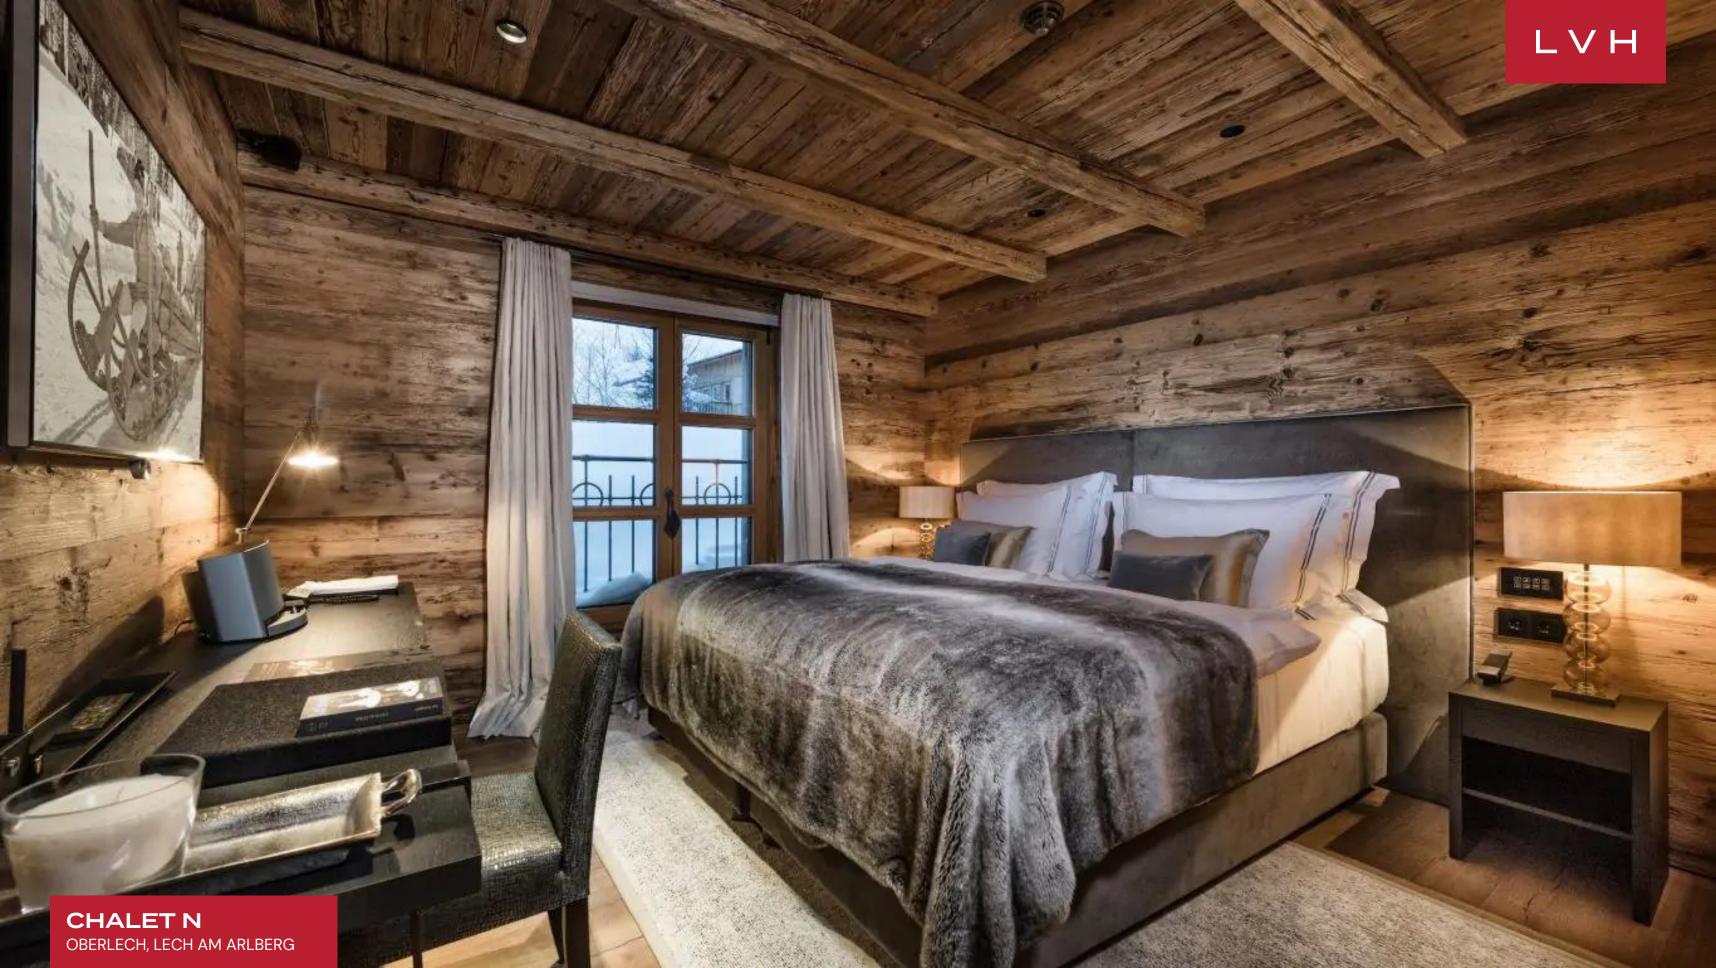

CHALET N
OBERLECH, LECH AM ARLBERG, AUSTRIA

**10**BEDROOMS

22 GUESTS 10 + 3 HALF BATHROOMS **24,400**SQUARE FEET

Spellbinding interiors offer an intoxicating fusion of Alpine authenticity and speakeasy seduction. Gorgeous aged timbers wrap the free-flowing common areas in a warm amber-hued embrace while scintillating mirror accents and precious stone countertops dazzle with Tinseltown glitz. A selection of sophisticated low-profile furnishings flaunts chic grey and white tones while sumptuous pelts and scintillating fabrics impart a dollop of icy glamor to the outstanding entertaining spaces spanning numerous lounges and a glittering private bar. A fantastic ambiance akin to the world's most exclusive speakeasies is curated across a vast open-concept floorplan perfected in Bondian cool. Multiple fireplaces, from the ultra-sleek four-sided drop-down hearth to the romantic charms of the traditional stone mantel, deliver plenty of snowed-in coziness for peaceful moments of apres-ski relaxation. Sleek LED lighting underscores floor-to-ceiling custom cabinetry buxom vaulted ceiling beams imparting a stunning nocturnal ambiance well suited for classy cocktail soirees. Chalet N's ten sumptuous bedrooms offer versatile lodging for eighteen adults and four children. Robust wellness facilities include a hay sauna, Finnish sauna, salt-pit steam bath, and indoor pool. Bodily bliss meets epicurean excess with a dazzling wine cavern brimming with the old world's most prestigious vintages.