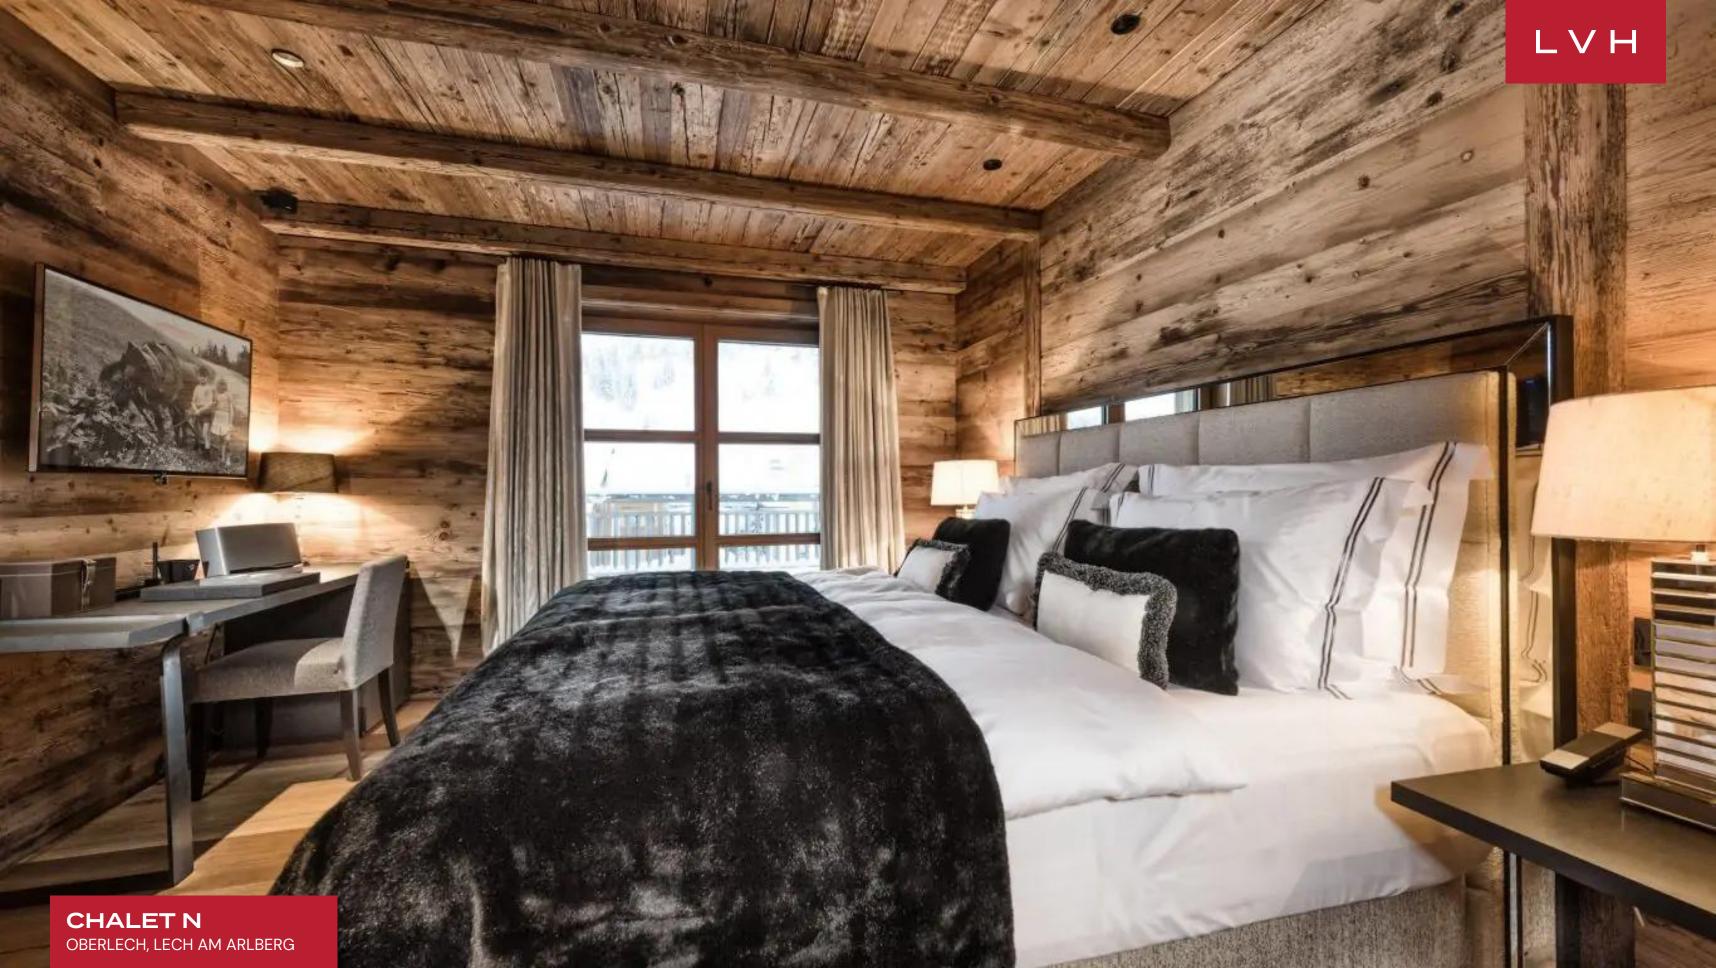

CHALET N
OBERLECH, LECH AM ARLBERG, AUSTRIA

**10**BEDROOMS

22 GUESTS 10 + 3 HALF BATHROOMS **24,400**SQUARE FEET

Spellbinding interiors offer an intoxicating fusion of Alpine authenticity and speakeasy seduction. Gorgeous aged timbers wrap the free-flowing common areas in a warm amber-hued embrace while scintillating mirror accents and precious stone countertops dazzle with Tinseltown glitz. A selection of sophisticated low-profile furnishings flaunts chic grey and white tones while sumptuous pelts and scintillating fabrics impart a dollop of icy glamor to the outstanding entertaining spaces spanning numerous lounges and a glittering private bar. A fantastic ambiance akin to the world's most exclusive speakeasies is curated across a vast open-concept floorplan perfected in Bondian cool. Multiple fireplaces, from the ultra-sleek four-sided drop-down hearth to the romantic charms of the traditional stone mantel, deliver plenty of snowed-in coziness for peaceful moments of apres-ski relaxation. Sleek LED lighting underscores floor-to-ceiling custom cabinetry buxom vaulted ceiling beams imparting a stunning nocturnal ambiance well suited for classy cocktail soirees. Chalet N's ten sumptuous bedrooms offer versatile lodging for eighteen adults and four children. Robust wellness facilities include a hay sauna, Finnish sauna, salt-pit steam bath, and indoor pool. Bodily bliss meets epicurean excess with a dazzling wine cavern brimming with the old world's most prestigious vintages.