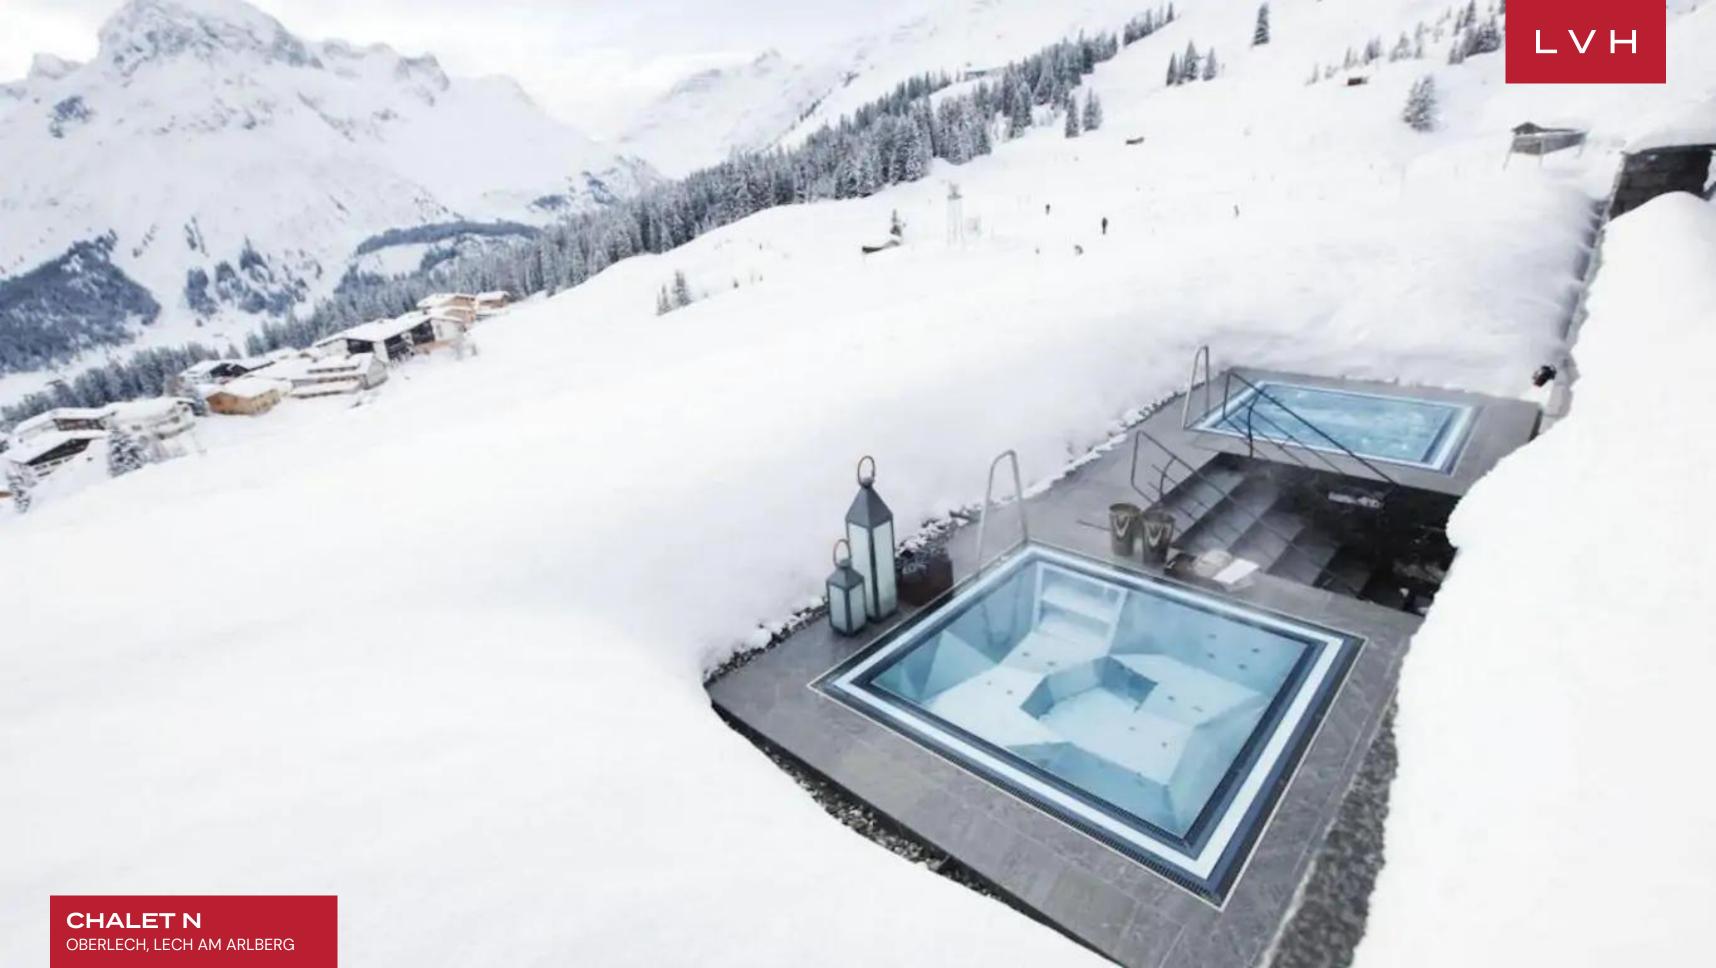

Wondrous exteriors match the caliber of the home's unmatched architecture, interior design, and amenities. A glorious chillout space with hot tubs offers no shortage of vantage points for soaking in the Austrian Alps' sublime mountain beauty. Expansive terraces and a whirlpool round off an immaculate luxury Chalet that will leave none impervious to her charms.

#### **EXTERIOR**

- Garage
- Jacuzzi Outdoor
- Lounger and Chair
- Outdoor Dining
- Patio
- Terrace

### **INTERIOR**

- Massage Room
- Pool Indoor
- Private Elevator
- Sauna
- Ski Room
- Sound System
- Spa Lounge
- Walk-In Closets
- Wine Cellar