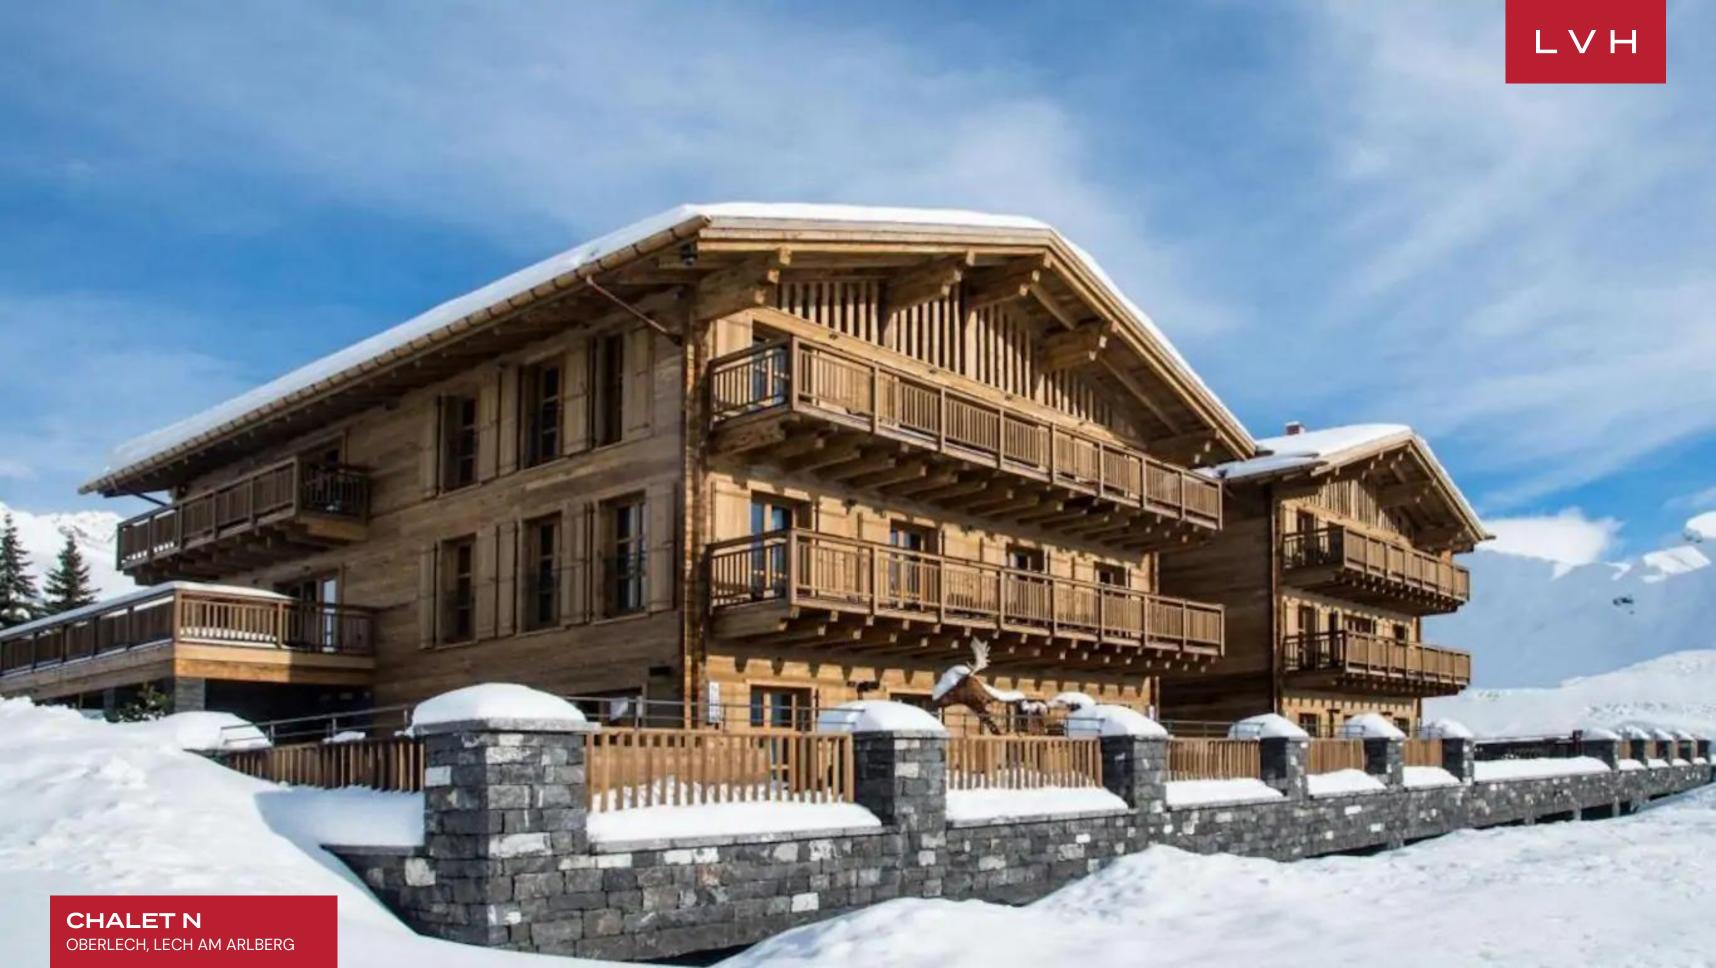

### OBERLECH, LECH AM ARLBERG

Chalet N is an astonishing luxury ski lodge immersed in the spellbinding majesty of the Austrian Alps. This all-season stunner redefines the good life in one of the Alps' most stunning and prestigious corners on the outskirts of Oberlechs. An authentic mountain construction commands glorious mountain vistas that inspire awe and wonder amongst the most weathered luxury adventurers.

Spellbinding interiors offer an intoxicating fusion of Alpine authenticity and speakeasy seduction. Gorgeous aged timbers wrap the free-flowing common areas in a warm amber-hued embrace while scintillating mirror accents and precious stone countertops dazzle with Tinseltown glitz. A selection of sophisticated low-profile furnishings flaunts chic grey and white tones while sumptuous pelts and scintillating fabrics impart a dollop of icy glamor to the outstanding entertaining spaces spanning numerous lounges and a glittering private bar. A fantastic ambiance akin to the world's most exclusive speakeasies is curated across a vast open-concept floorplan perfected in Bondian cool. Multiple fireplaces, from the ultra-sleek four-sided drop-down hearth to the romantic charms of the traditional stone mantel, deliver plenty of snowed-in coziness for peaceful moments of apres-ski relaxation. Sleek LED lighting underscores floor-to-ceiling custom cabinetry buxom vaulted ceiling beams imparting a stunning nocturnal ambiance well suited for classy cocktail soirees. Chalet N's ten sumptuous bedrooms offer versatile lodging for eighteen adults and four children. Robust wellness facilities include a hay sauna, Finnish sauna, salt-pit steam bath, and indoor pool. Bodily bliss meets epicurean excess with a dazzling wine cavern brimming with the old world's most prestigious vintages.