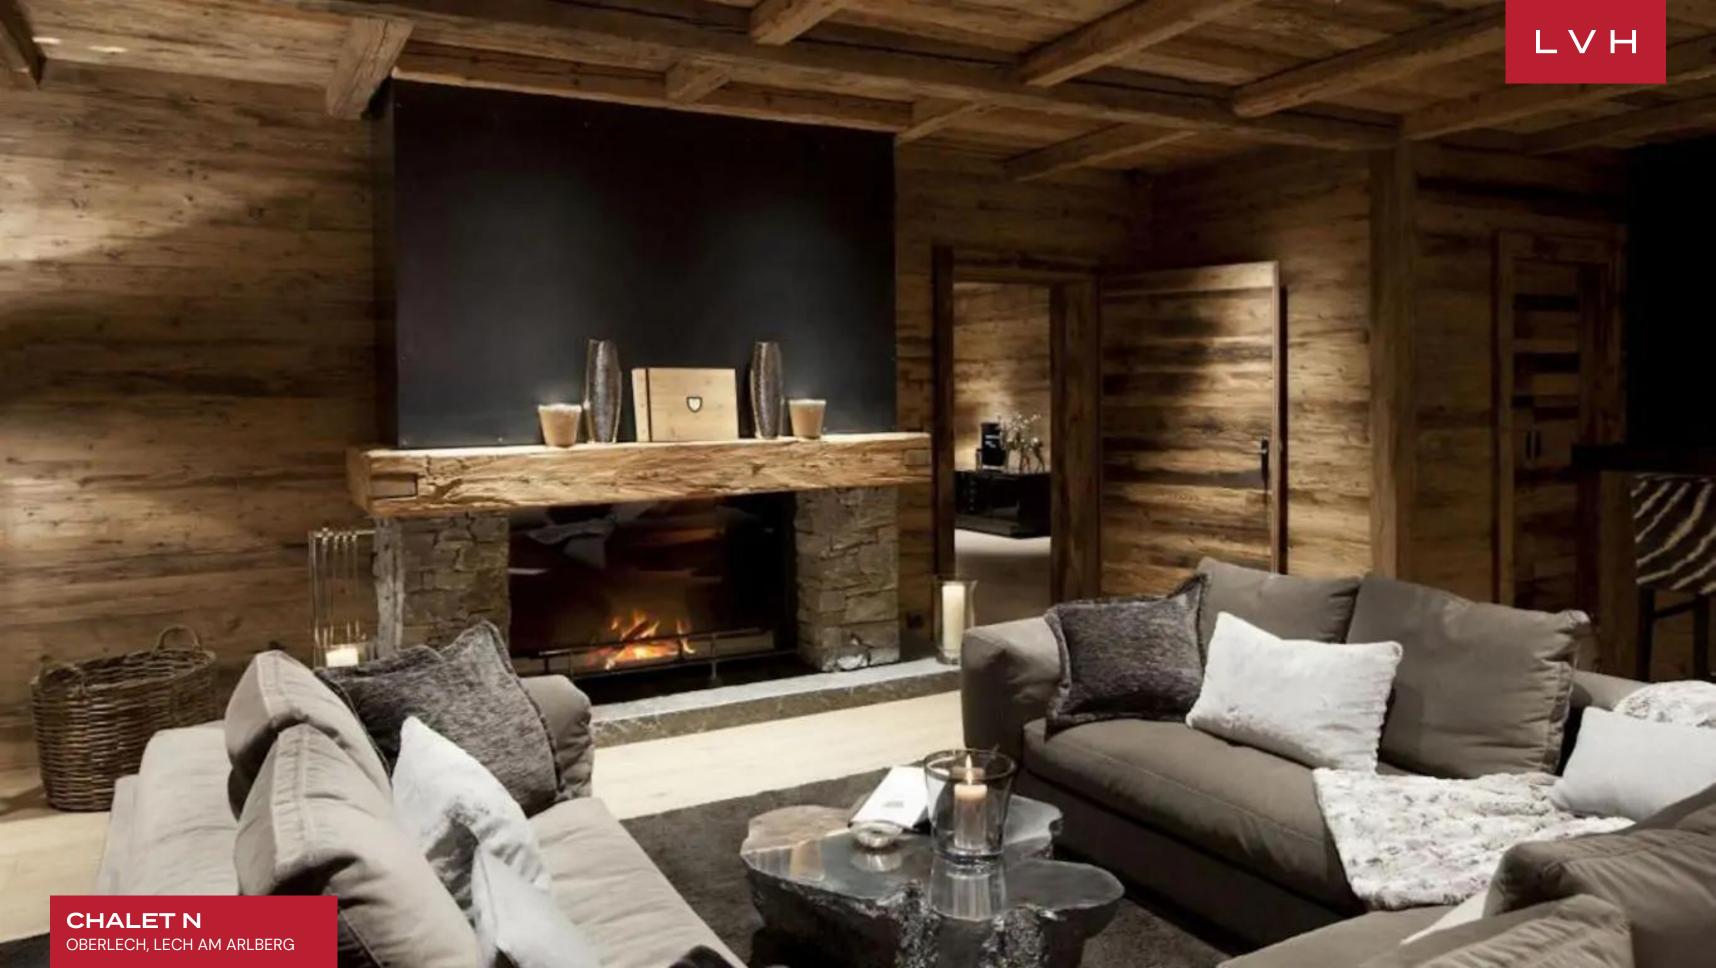

Spellbinding interiors offer an intoxicating fusion of Alpine authenticity and speakeasy seduction. Gorgeous aged timbers wrap the free-flowing common areas in a warm amber-hued embrace while scintillating mirror accents and precious stone countertops dazzle with Tinseltown glitz. A selection of sophisticated low-profile furnishings flaunts chic grey and white tones while sumptuous pelts and scintillating fabrics impart a dollop of icy glamor to the outstanding entertaining spaces spanning numerous lounges and a glittering private bar. A fantastic ambiance akin to the world's most exclusive speakeasies is curated across a vast open-concept floorplan perfected in Bondian cool. Multiple fireplaces, from the ultra-sleek four-sided drop-down hearth to the romantic charms of the traditional stone mantel, deliver plenty of snowed-in coziness for peaceful moments of apres-ski relaxation. Sleek LED lighting underscores floor-to-ceiling custom cabinetry buxom vaulted ceiling beams imparting a stunning nocturnal ambiance well suited for classy cocktail soirees. Chalet N's ten sumptuous bedrooms offer versatile lodging for eighteen adults and four children. Robust wellness facilities include a hay sauna, Finnish sauna, salt-pit steam bath, and indoor pool. Bodily bliss meets epicurean excess with a dazzling wine cavern brimming with the old world's most prestigious vintages.