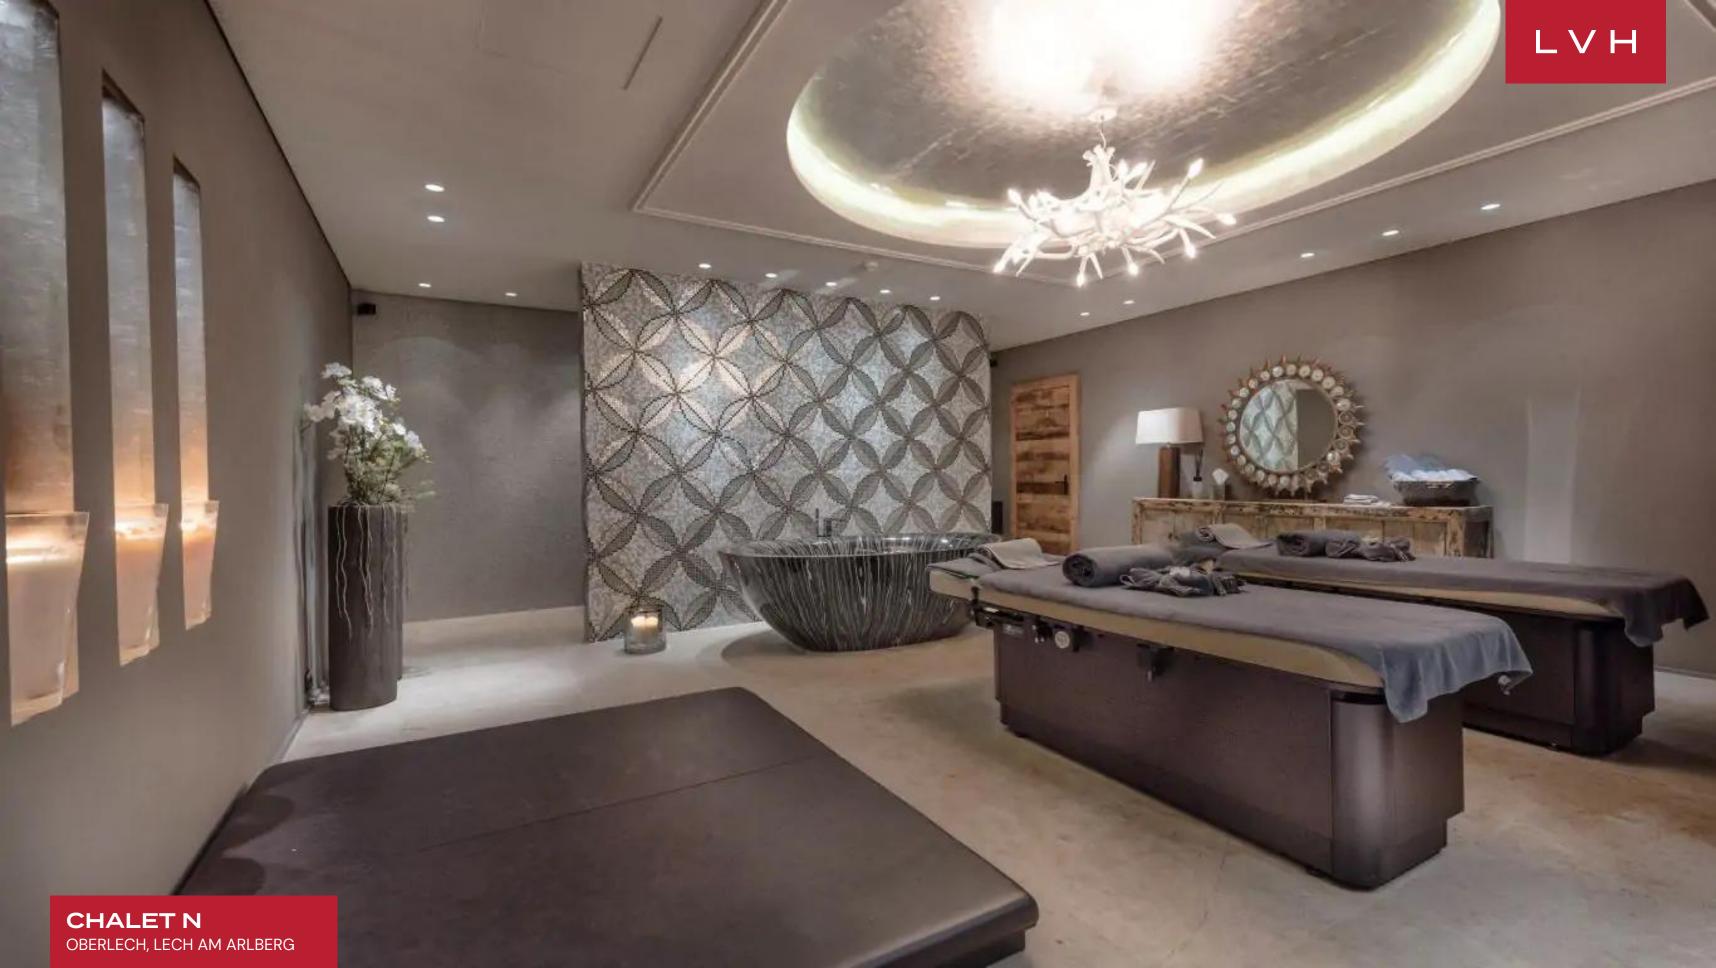

Spellbinding interiors offer an intoxicating fusion of Alpine authenticity and speakeasy seduction. Gorgeous aged timbers wrap the free-flowing common areas in a warm amber-hued embrace while scintillating mirror accents and precious stone countertops dazzle with Tinseltown glitz. A selection of sophisticated low-profile furnishings flaunts chic grey and white tones while sumptuous pelts and scintillating fabrics impart a dollop of icy glamor to the outstanding entertaining spaces spanning numerous lounges and a glittering private bar. A fantastic ambiance akin to the world's most exclusive speakeasies is curated across a vast open-concept floorplan perfected in Bondian cool. Multiple fireplaces, from the ultra-sleek four-sided drop-down hearth to the romantic charms of the traditional stone mantel, deliver plenty of snowed-in coziness for peaceful moments of apres-ski relaxation. Sleek LED lighting underscores floor-to-ceiling custom cabinetry buxom vaulted ceiling beams imparting a stunning nocturnal ambiance well suited for classy cocktail soirees. Chalet N's ten sumptuous bedrooms offer versatile lodging for eighteen adults and four children. Robust wellness facilities include a hay sauna, Finnish sauna, salt-pit steam bath, and indoor pool. Bodily bliss meets epicurean excess with a dazzling wine cavern brimming with the old world's most prestigious vintages.

### **INTERIOR**

- Massage Room
- Pool Indoor
- Private Elevator
- Sauna
- Ski Room
- Sound System
- Spa Lounge
- Walk-In Closets
- Wine Cellar