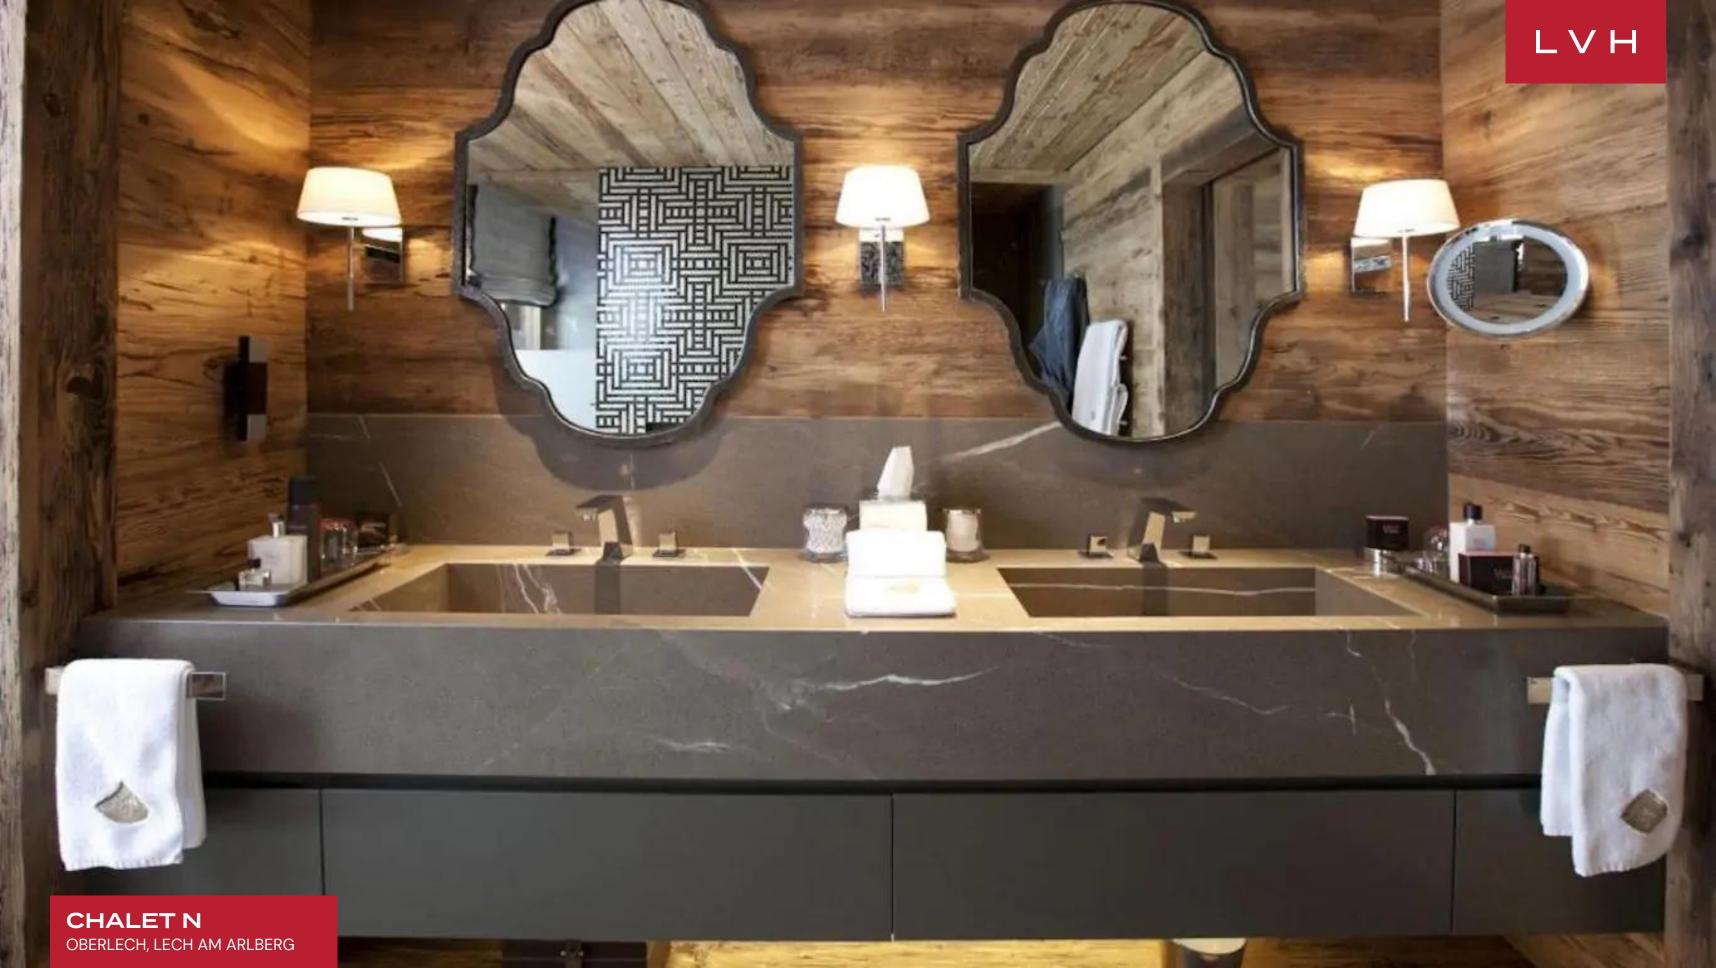

Spellbinding interiors offer an intoxicating fusion of Alpine authenticity and speakeasy seduction. Gorgeous aged timbers wrap the free-flowing common areas in a warm amber-hued embrace while scintillating mirror accents and precious stone countertops dazzle with Tinseltown glitz. A selection of sophisticated low-profile furnishings flaunts chic grey and white tones while sumptuous pelts and scintillating fabrics impart a dollop of icy glamor to the outstanding entertaining spaces spanning numerous lounges and a glittering private bar. A fantastic ambiance akin to the world's most exclusive speakeasies is curated across a vast open-concept floorplan perfected in Bondian cool. Multiple fireplaces, from the ultra-sleek four-sided drop-down hearth to the romantic charms of the traditional stone mantel, deliver plenty of snowed-in coziness for peaceful moments of apres-ski relaxation. Sleek LED lighting underscores floor-to-ceiling custom cabinetry buxom vaulted ceiling beams imparting a stunning nocturnal ambiance well suited for classy cocktail soirees. Chalet N's ten sumptuous bedrooms offer versatile lodging for eighteen adults and four children. Robust wellness facilities include a hay sauna, Finnish sauna, salt-pit steam bath, and indoor pool. Bodily bliss meets epicurean excess with a dazzling wine cavern brimming with the old world's most prestigious vintages.