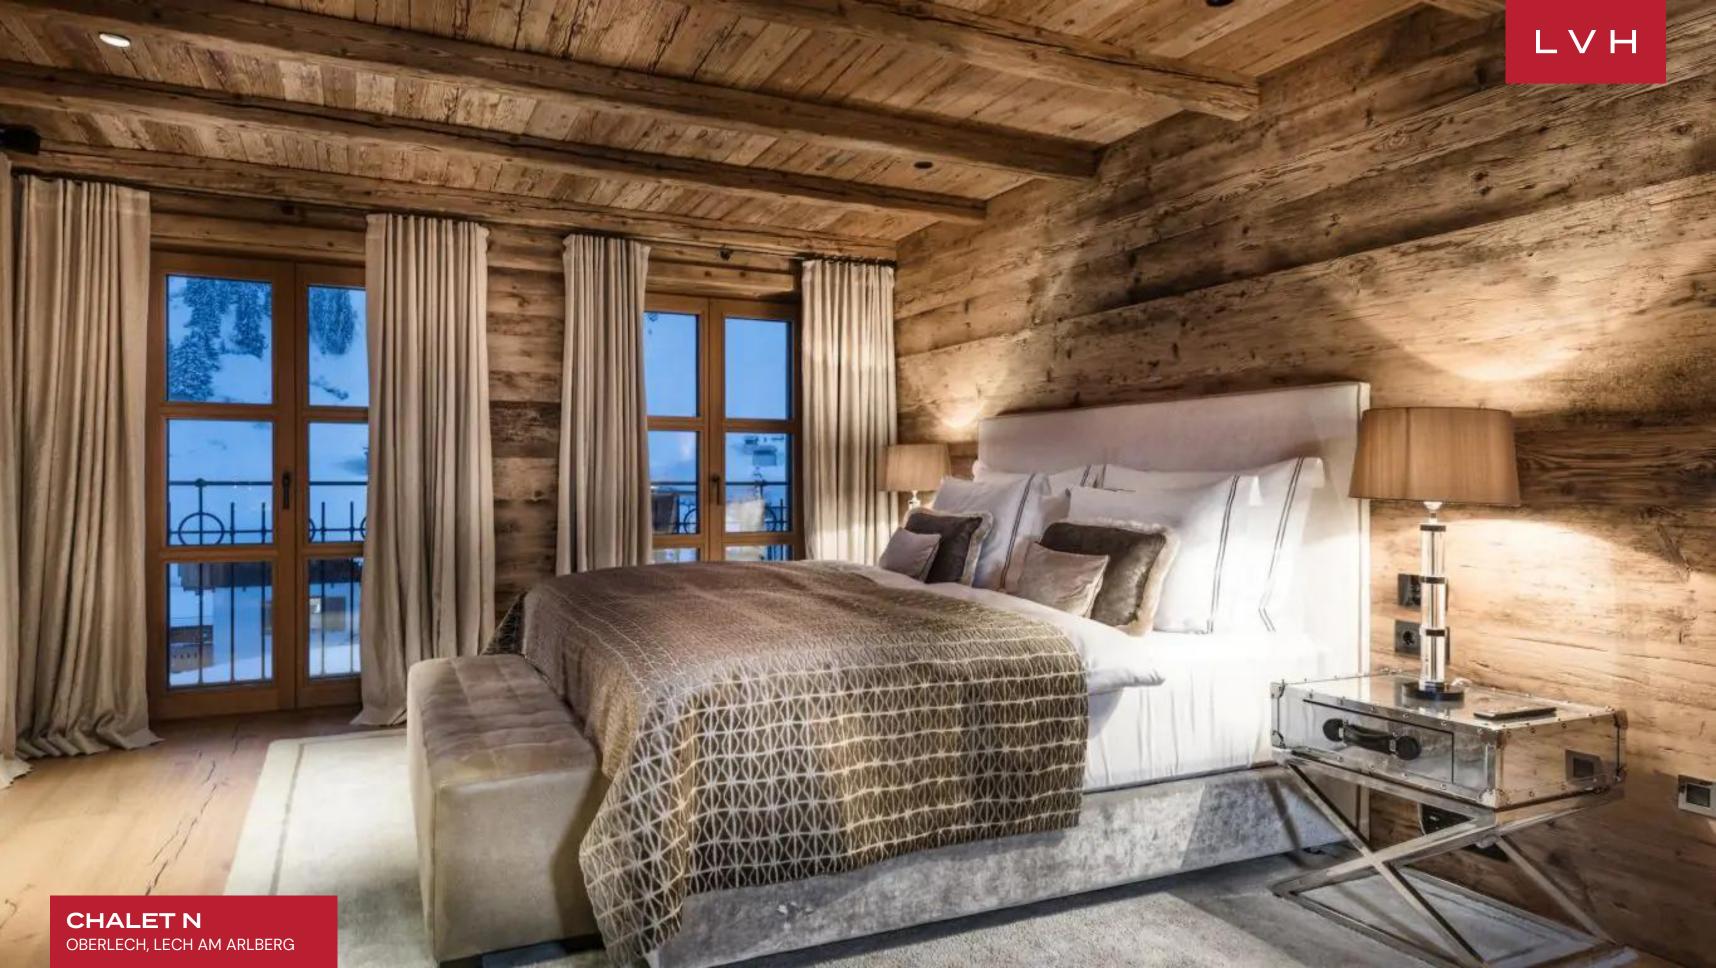

CHALET N
OBERLECH, LECH AM ARLBERG, AUSTRIA

**10**BEDROOMS

22 GUESTS 10 + 3 HALF BATHROOMS **24,400**SQUARE FEET

Spellbinding interiors offer an intoxicating fusion of Alpine authenticity and speakeasy seduction. Gorgeous aged timbers wrap the free-flowing common areas in a warm amber-hued embrace while scintillating mirror accents and precious stone countertops dazzle with Tinseltown glitz. A selection of sophisticated low-profile furnishings flaunts chic grey and white tones while sumptuous pelts and scintillating fabrics impart a dollop of icy glamor to the outstanding entertaining spaces spanning numerous lounges and a glittering private bar. A fantastic ambiance akin to the world's most exclusive speakeasies is curated across a vast open-concept floorplan perfected in Bondian cool. Multiple fireplaces, from the ultra-sleek four-sided drop-down hearth to the romantic charms of the traditional stone mantel, deliver plenty of snowed-in coziness for peaceful moments of apres-ski relaxation. Sleek LED lighting underscores floor-to-ceiling custom cabinetry buxom vaulted ceiling beams imparting a stunning nocturnal ambiance well suited for classy cocktail soirees. Chalet N's ten sumptuous bedrooms offer versatile lodging for eighteen adults and four children. Robust wellness facilities include a hay sauna, Finnish sauna, salt-pit steam bath, and indoor pool. Bodily bliss meets epicurean excess with a dazzling wine cavern brimming with the old world's most prestigious vintages.