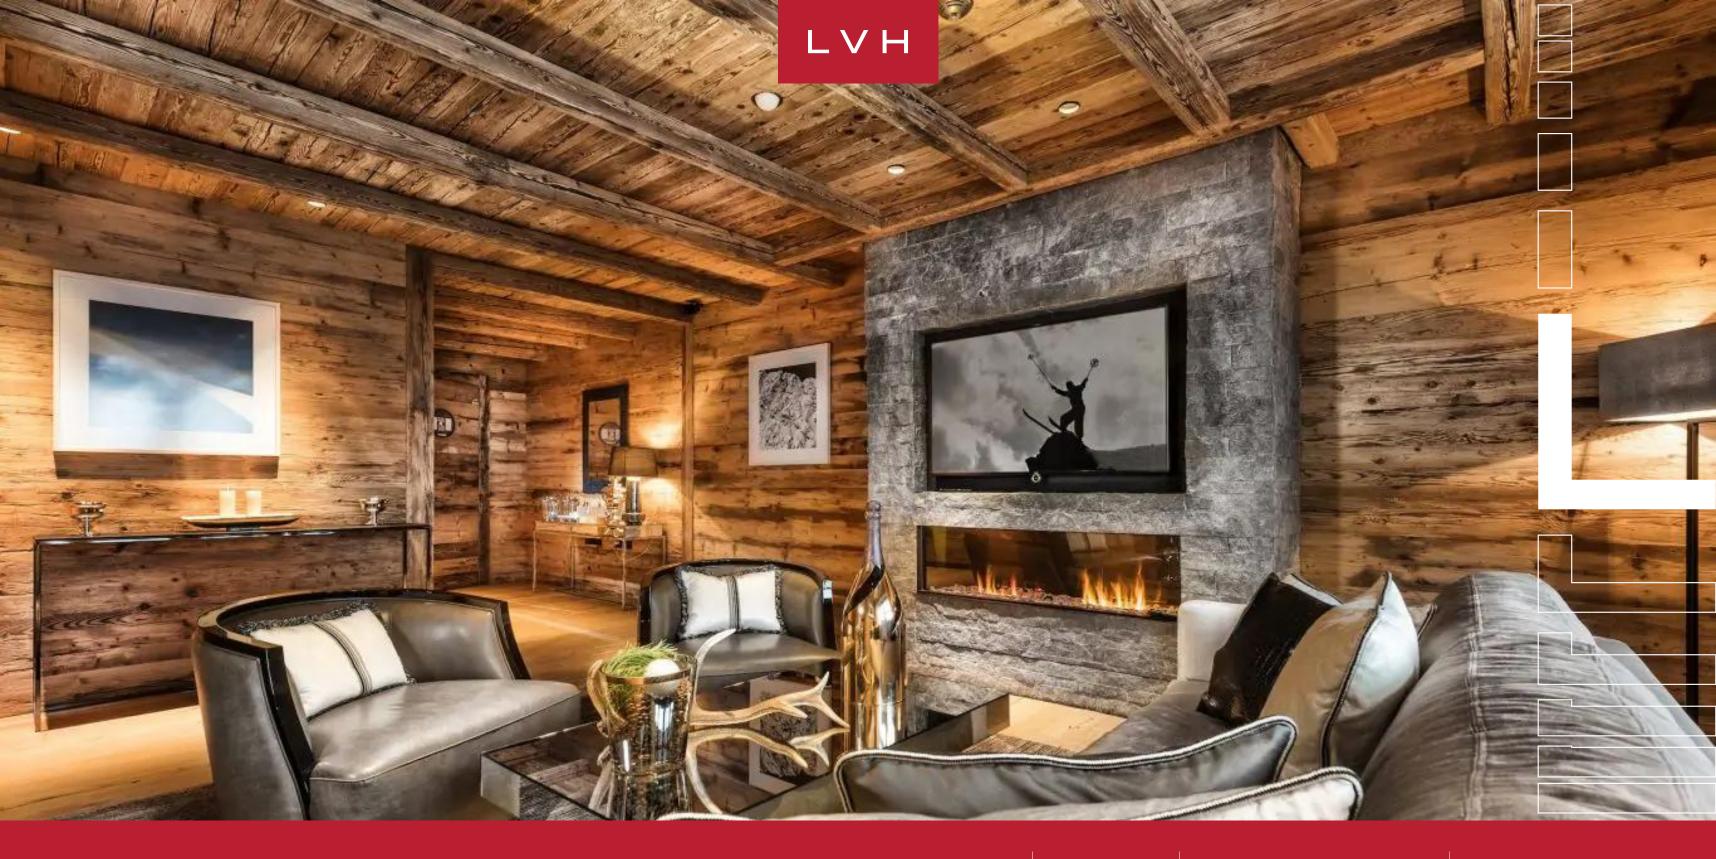

Spellbinding interiors offer an intoxicating fusion of Alpine authenticity and speakeasy seduction. Gorgeous aged timbers wrap the free-flowing common areas in a warm amber-hued embrace while scintillating mirror accents and precious stone countertops dazzle with Tinseltown glitz. A selection of sophisticated low-profile furnishings flaunts chic grey and white tones while sumptuous pelts and scintillating fabrics impart a dollop of icy glamor to the outstanding entertaining spaces spanning numerous lounges and a glittering private bar. A fantastic ambiance akin to the world's most exclusive speakeasies is curated across a vast open-concept floorplan perfected in Bondian cool. Multiple fireplaces, from the ultra-sleek four-sided drop-down hearth to the romantic charms of the traditional stone mantel, deliver plenty of snowed-in coziness for peaceful moments of apres-ski relaxation. Sleek LED lighting underscores floor-to-ceiling custom cabinetry buxom vaulted ceiling beams imparting a stunning nocturnal ambiance well suited for classy cocktail soirees. Chalet N's ten sumptuous bedrooms offer versatile lodging for eighteen adults and four children. Robust wellness facilities include a hay sauna, Finnish sauna, salt-pit steam bath, and indoor pool. Bodily bliss meets epicurean excess with a dazzling wine cavern brimming with the old world's most prestigious vintages.

Wondrous exteriors match the caliber of the home's unmatched architecture, interior design, and amenities. A glorious chillout space with hot tubs offers no shortage of vantage points for soaking in the Austrian Alps' sublime mountain beauty. Expansive terraces and a whirlpool round off an immaculate luxury Chalet that will leave none impervious to her charms.