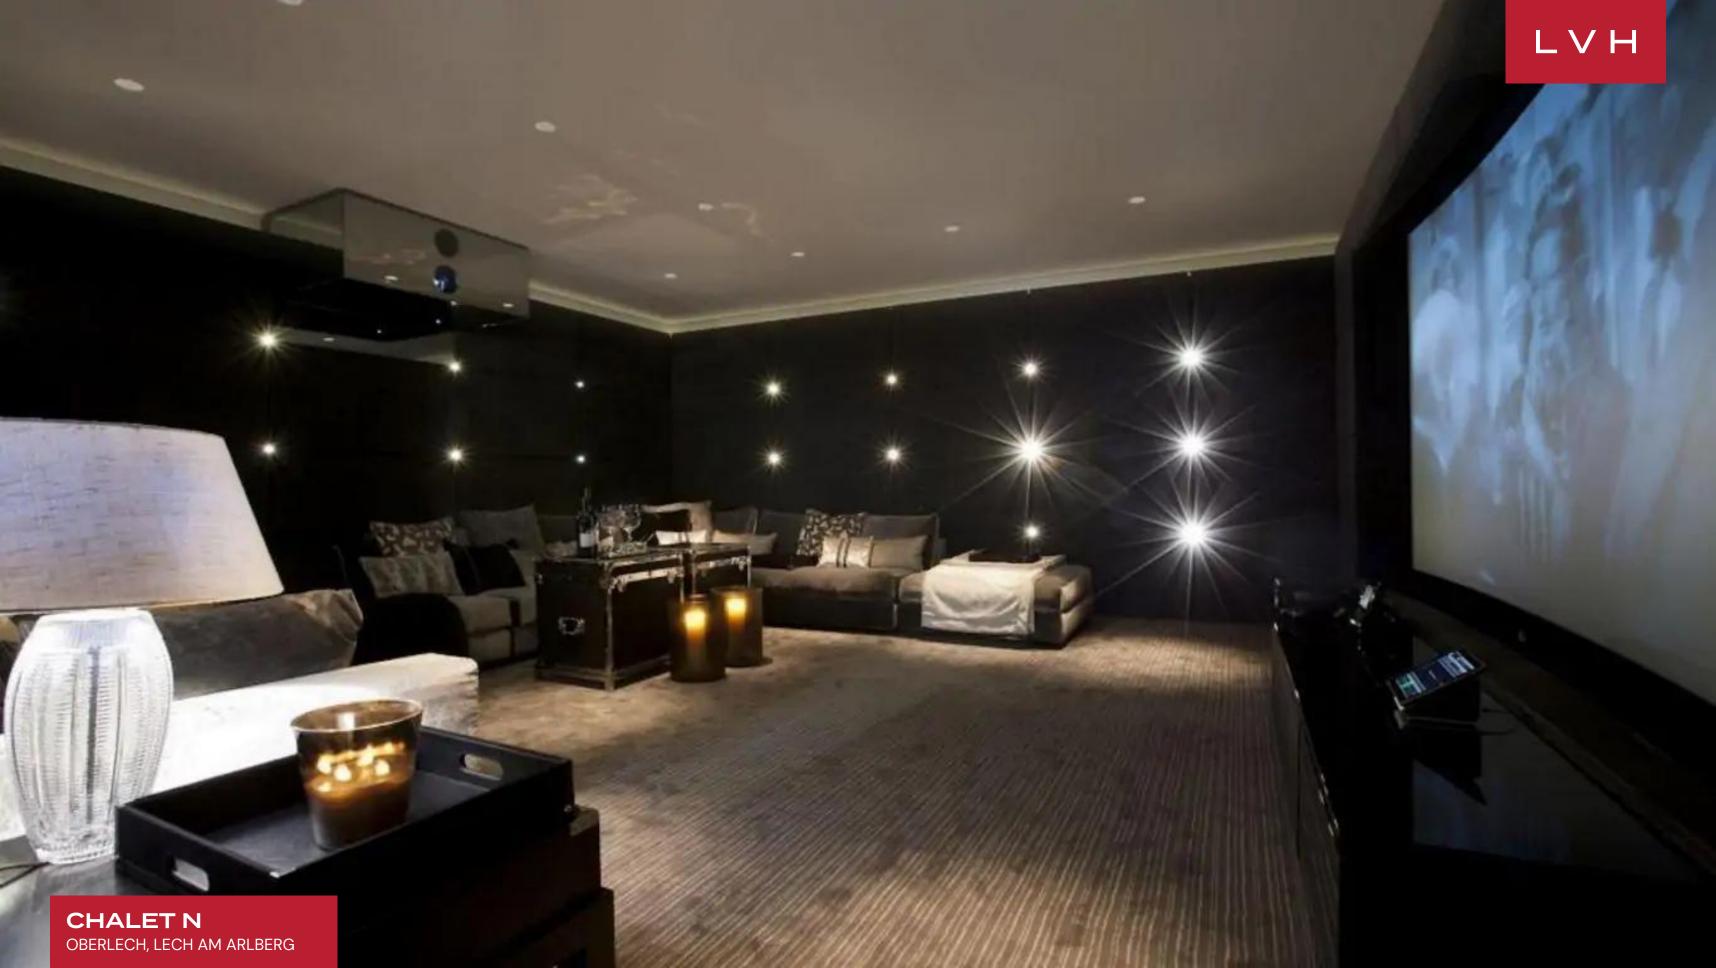

#### INTERIOR

- Bar
- Billiards Table
- Cable/Satellite TV
- Cinema Room
- Dining Room
- Fireplace
- Gym
- Jacuzzi Indoor
- Laundry