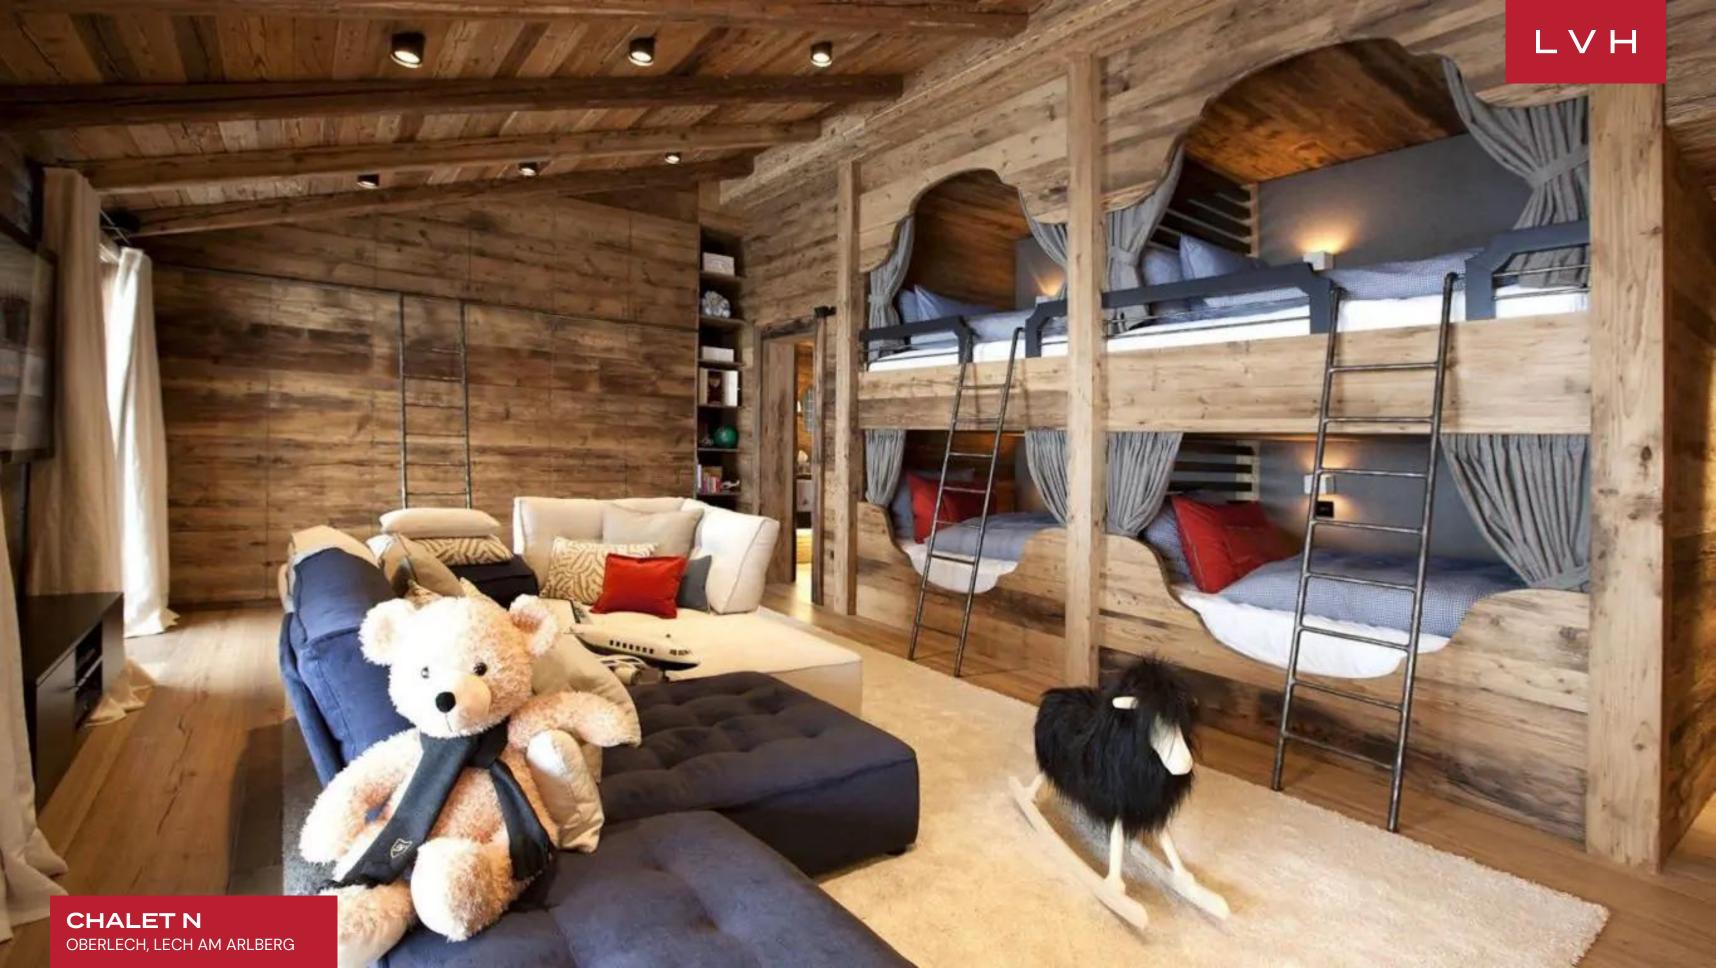

Spellbinding interiors offer an intoxicating fusion of Alpine authenticity and speakeasy seduction. Gorgeous aged timbers wrap the free-flowing common areas in a warm amber-hued embrace while scintillating mirror accents and precious stone countertops dazzle with Tinseltown glitz. A selection of sophisticated low-profile furnishings flaunts chic grey and white tones while sumptuous pelts and scintillating fabrics impart a dollop of icy glamor to the outstanding entertaining spaces spanning numerous lounges and a glittering private bar. A fantastic ambiance akin to the world's most exclusive speakeasies is curated across a vast open-concept floorplan perfected in Bondian cool. Multiple fireplaces, from the ultra-sleek four-sided drop-down hearth to the romantic charms of the traditional stone mantel, deliver plenty of snowed-in coziness for peaceful moments of apres-ski relaxation. Sleek LED lighting underscores floor-to-ceiling custom cabinetry buxom vaulted ceiling beams imparting a stunning nocturnal ambiance well suited for classy cocktail soirees. Chalet N's ten sumptuous bedrooms offer versatile lodging for eighteen adults and four children. Robust wellness facilities include a hay sauna, Finnish sauna, salt-pit steam bath, and indoor pool. Bodily bliss meets epicurean excess with a dazzling wine cavern brimming with the old world's most prestigious vintages.