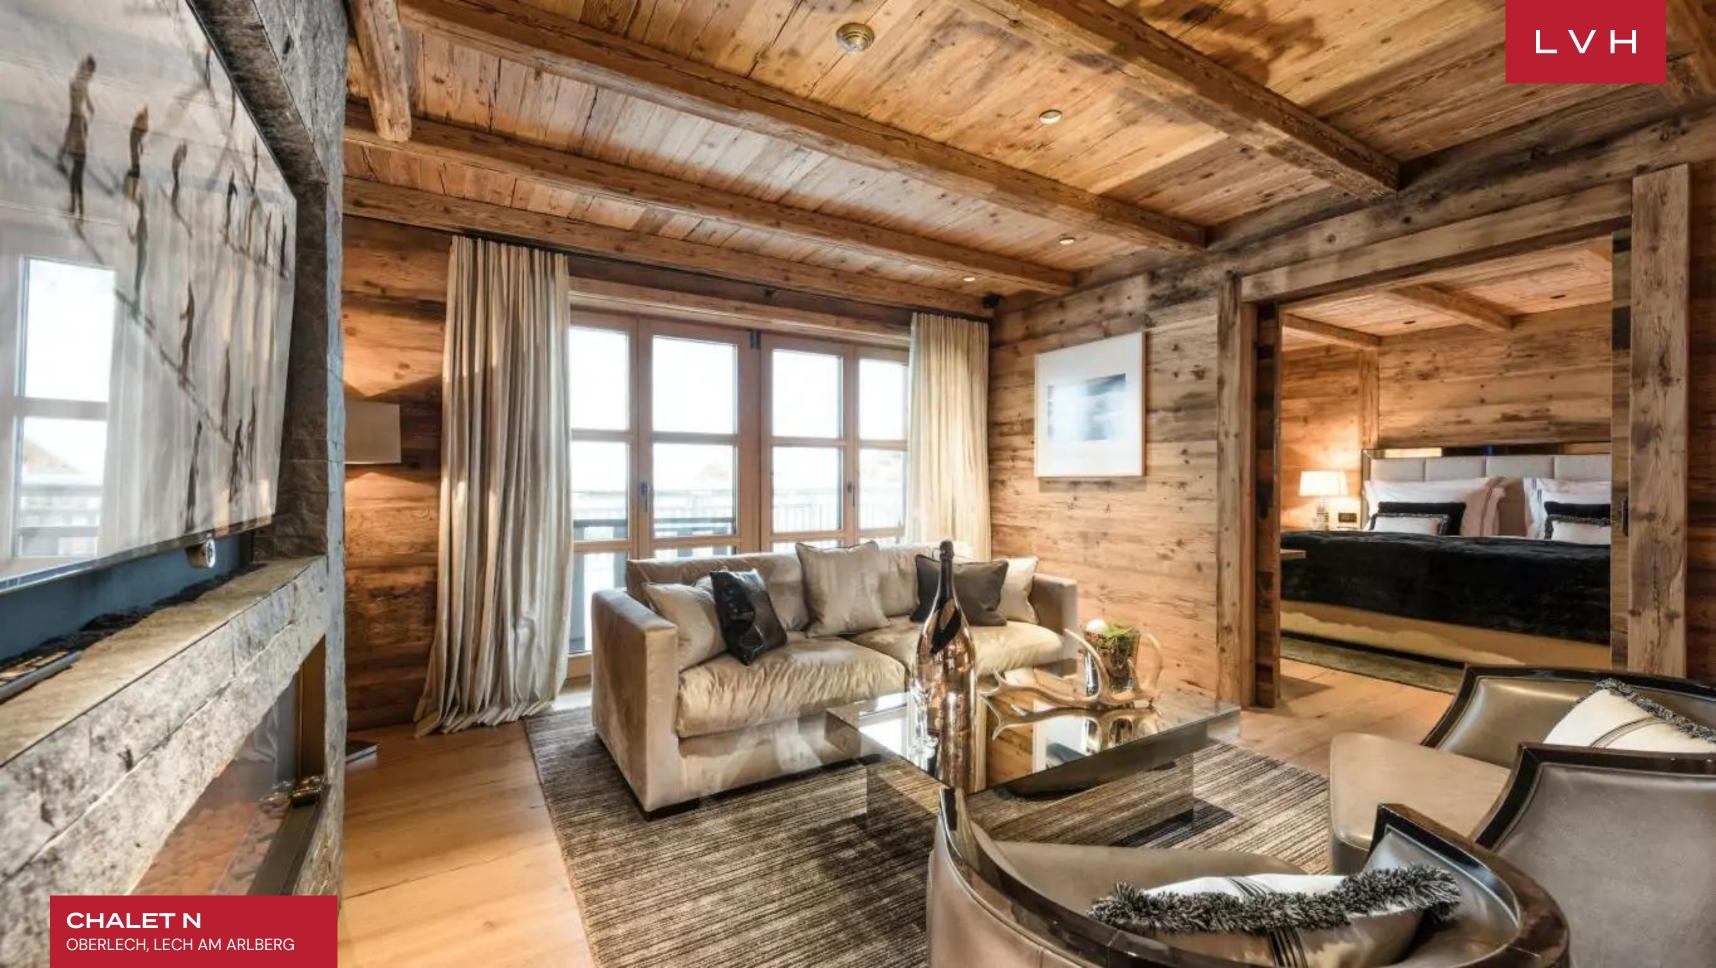

Spellbinding interiors offer an intoxicating fusion of Alpine authenticity and speakeasy seduction. Gorgeous aged timbers wrap the free-flowing common areas in a warm amber-hued embrace while scintillating mirror accents and precious stone countertops dazzle with Tinseltown glitz. A selection of sophisticated low-profile furnishings flaunts chic grey and white tones while sumptuous pelts and scintillating fabrics impart a dollop of icy glamor to the outstanding entertaining spaces spanning numerous lounges and a glittering private bar. A fantastic ambiance akin to the world's most exclusive speakeasies is curated across a vast open-concept floorplan perfected in Bondian cool. Multiple fireplaces, from the ultra-sleek four-sided drop-down hearth to the romantic charms of the traditional stone mantel, deliver plenty of snowed-in coziness for peaceful moments of apres-ski relaxation. Sleek LED lighting underscores floor-to-ceiling custom cabinetry buxom vaulted ceiling beams imparting a stunning nocturnal ambiance well suited for classy cocktail soirees. Chalet N's ten sumptuous bedrooms offer versatile lodging for eighteen adults and four children. Robust wellness facilities include a hay sauna, Finnish sauna, salt-pit steam bath, and indoor pool. Bodily bliss meets epicurean excess with a dazzling wine cavern brimming with the old world's most prestigious vintages.