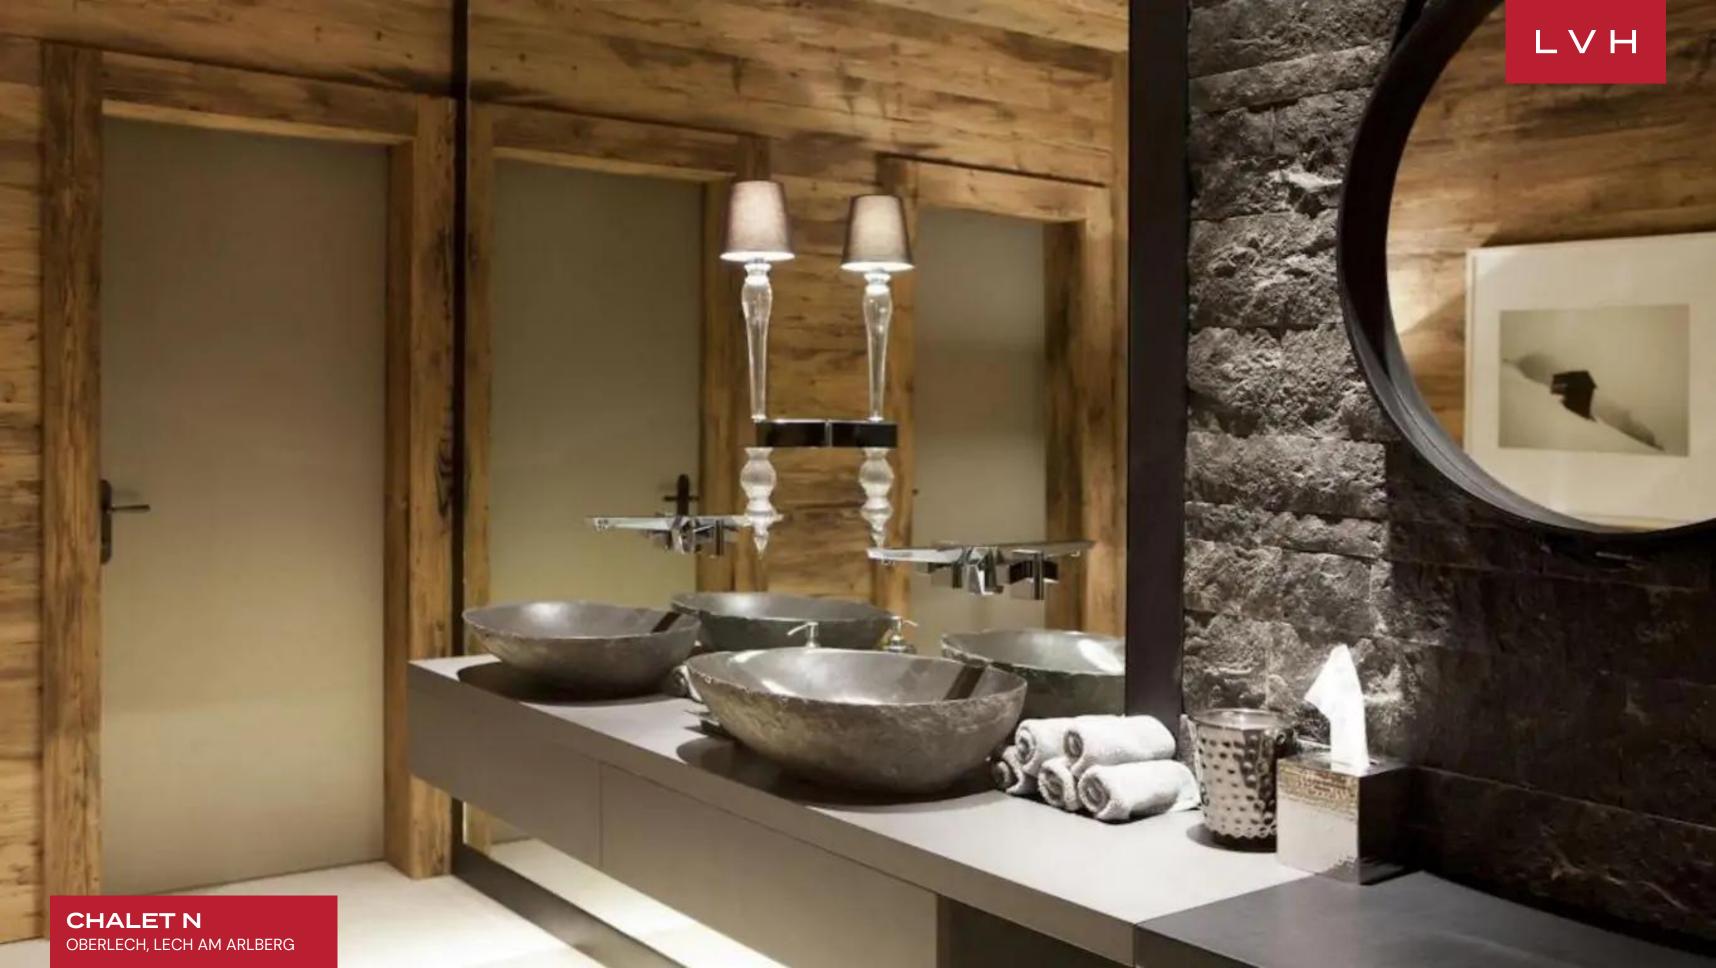

Spellbinding interiors offer an intoxicating fusion of Alpine authenticity and speakeasy seduction. Gorgeous aged timbers wrap the free-flowing common areas in a warm amber-hued embrace while scintillating mirror accents and precious stone countertops dazzle with Tinseltown glitz. A selection of sophisticated low-profile furnishings flaunts chic grey and white tones while sumptuous pelts and scintillating fabrics impart a dollop of icy glamor to the outstanding entertaining spaces spanning numerous lounges and a glittering private bar. A fantastic ambiance akin to the world's most exclusive speakeasies is curated across a vast open-concept floorplan perfected in Bondian cool. Multiple fireplaces, from the ultra-sleek four-sided drop-down hearth to the romantic charms of the traditional stone mantel, deliver plenty of snowed-in coziness for peaceful moments of apres-ski relaxation. Sleek LED lighting underscores floor-to-ceiling custom cabinetry buxom vaulted ceiling beams imparting a stunning nocturnal ambiance well suited for classy cocktail soirees. Chalet N's ten sumptuous bedrooms offer versatile lodging for eighteen adults and four children. Robust wellness facilities include a hay sauna, Finnish sauna, salt-pit steam bath, and indoor pool. Bodily bliss meets epicurean excess with a dazzling wine cavern brimming with the old world's most prestigious vintages.