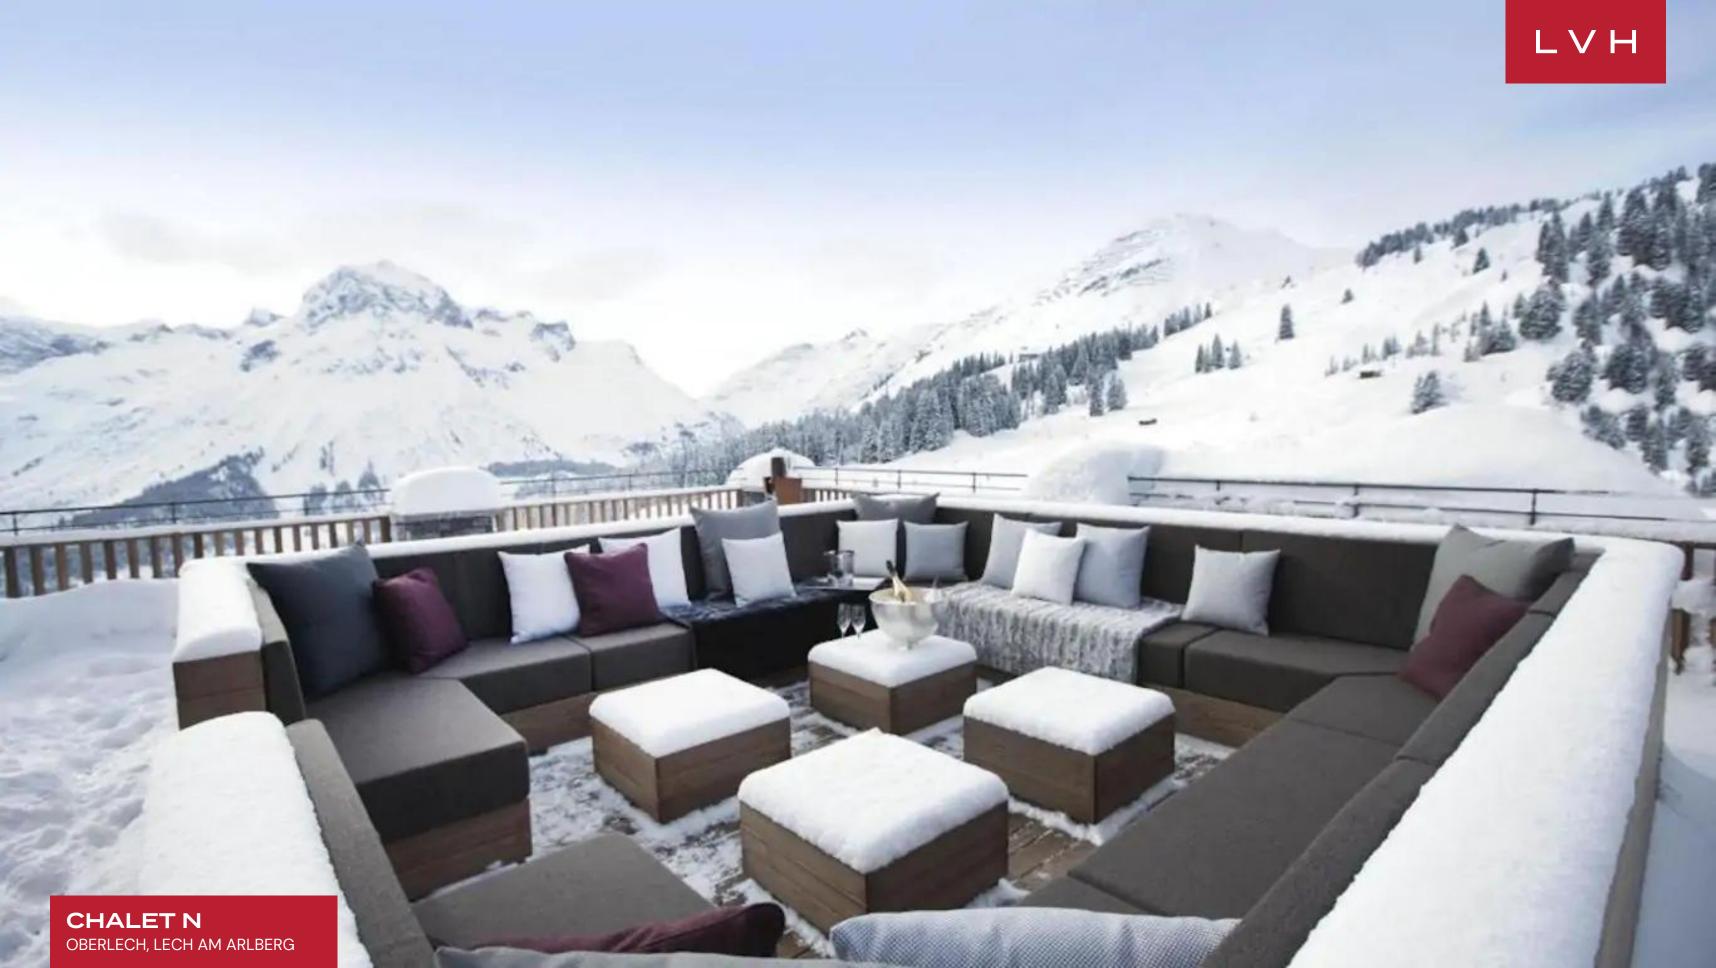

Spellbinding interiors offer an intoxicating fusion of Alpine authenticity and speakeasy seduction. Gorgeous aged timbers wrap the free-flowing common areas in a warm amber-hued embrace while scintillating mirror accents and precious stone countertops dazzle with Tinseltown glitz. A selection of sophisticated low-profile furnishings flaunts chic grey and white tones while sumptuous pelts and scintillating fabrics impart a dollop of icy glamor to the outstanding entertaining spaces spanning numerous lounges and a glittering private bar. A fantastic ambiance akin to the world's most exclusive speakeasies is curated across a vast open-concept floorplan perfected in Bondian cool. Multiple fireplaces, from the ultra-sleek four-sided drop-down hearth to the romantic charms of the traditional stone mantel, deliver plenty of snowed-in coziness for peaceful moments of apres-ski relaxation. Sleek LED lighting underscores floor-to-ceiling custom cabinetry buxom vaulted ceiling beams imparting a stunning nocturnal ambiance well suited for classy cocktail soirees. Chalet N's ten sumptuous bedrooms offer versatile lodging for eighteen adults and four children. Robust wellness facilities include a hay sauna, Finnish sauna, salt-pit steam bath, and indoor pool. Bodily bliss meets epicurean excess with a dazzling wine cavern brimming with the old world's most prestigious vintages.

Wondrous exteriors match the caliber of the home's unmatched architecture, interior design, and amenities. A glorious chillout space with hot tubs offers no shortage of vantage points for soaking in the Austrian Alps' sublime mountain beauty. Expansive terraces and a whirlpool round off an immaculate luxury Chalet that will leave none impervious to her charms.