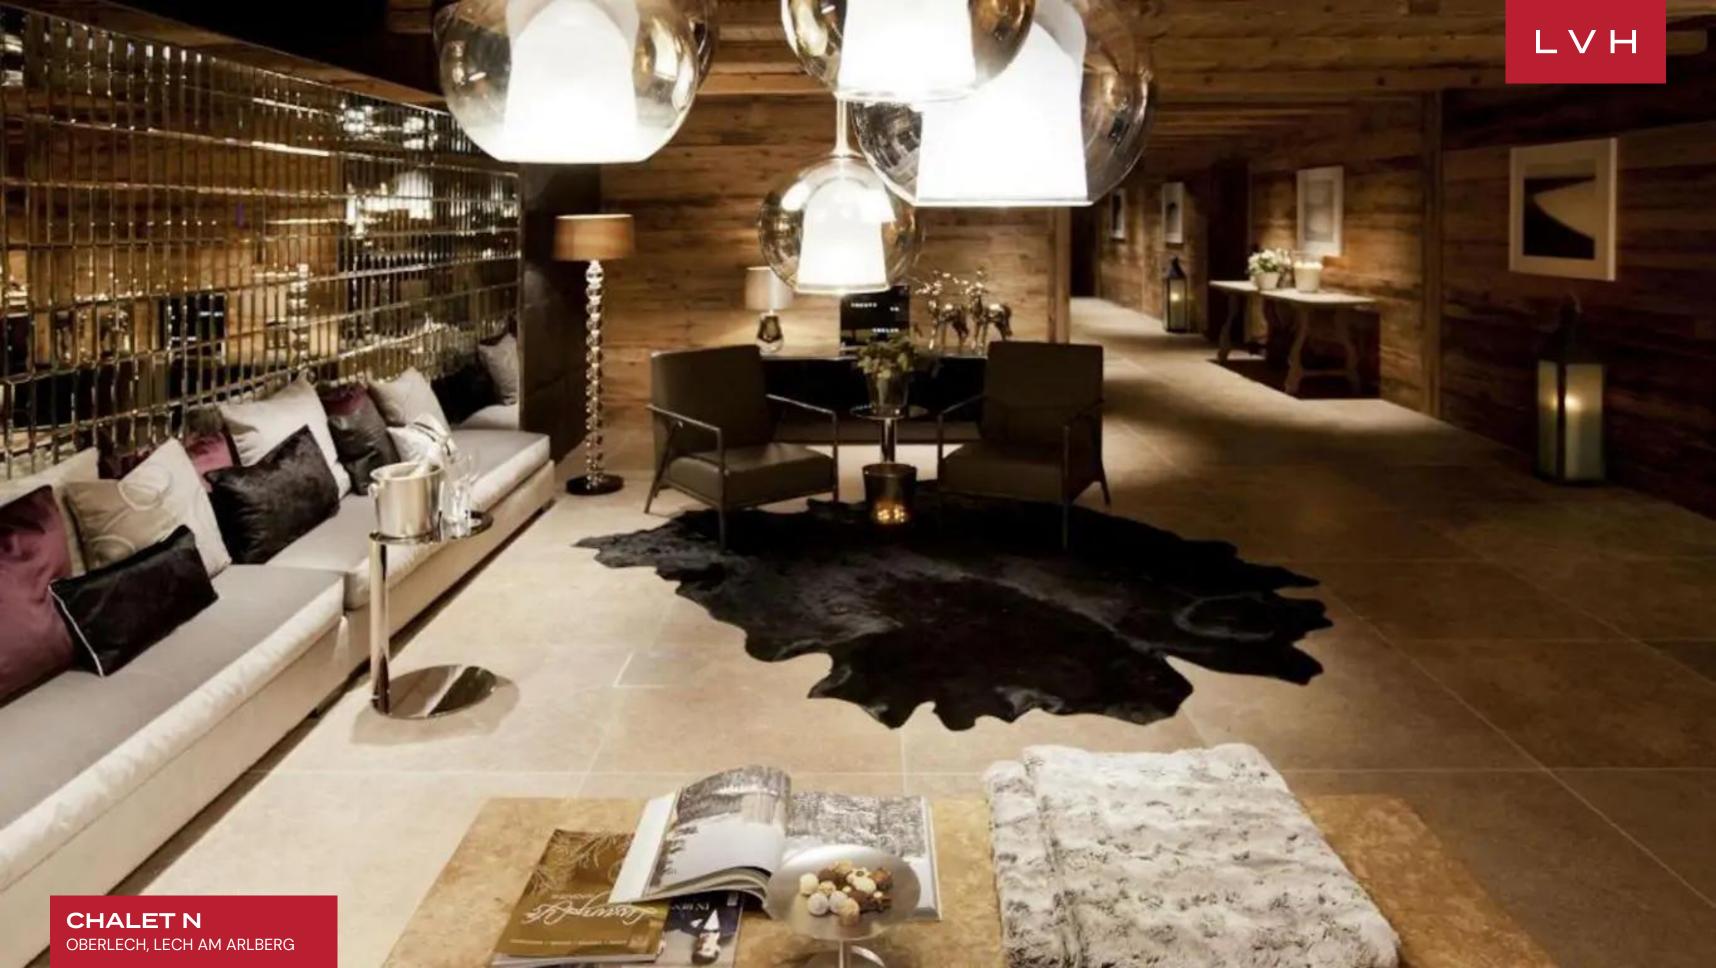

Spellbinding interiors offer an intoxicating fusion of Alpine authenticity and speakeasy seduction. Gorgeous aged timbers wrap the free-flowing common areas in a warm amber-hued embrace while scintillating mirror accents and precious stone countertops dazzle with Tinseltown glitz. A selection of sophisticated low-profile furnishings flaunts chic grey and white tones while sumptuous pelts and scintillating fabrics impart a dollop of icy glamor to the outstanding entertaining spaces spanning numerous lounges and a glittering private bar. A fantastic ambiance akin to the world's most exclusive speakeasies is curated across a vast open-concept floorplan perfected in Bondian cool. Multiple fireplaces, from the ultra-sleek four-sided drop-down hearth to the romantic charms of the traditional stone mantel, deliver plenty of snowed-in coziness for peaceful moments of apres-ski relaxation. Sleek LED lighting underscores floor-to-ceiling custom cabinetry buxom vaulted ceiling beams imparting a stunning nocturnal ambiance well suited for classy cocktail soirees. Chalet N's ten sumptuous bedrooms offer versatile lodging for eighteen adults and four children. Robust wellness facilities include a hay sauna, Finnish sauna, salt-pit steam bath, and indoor pool. Bodily bliss meets epicurean excess with a dazzling wine cavern brimming with the old world's most prestigious vintages.