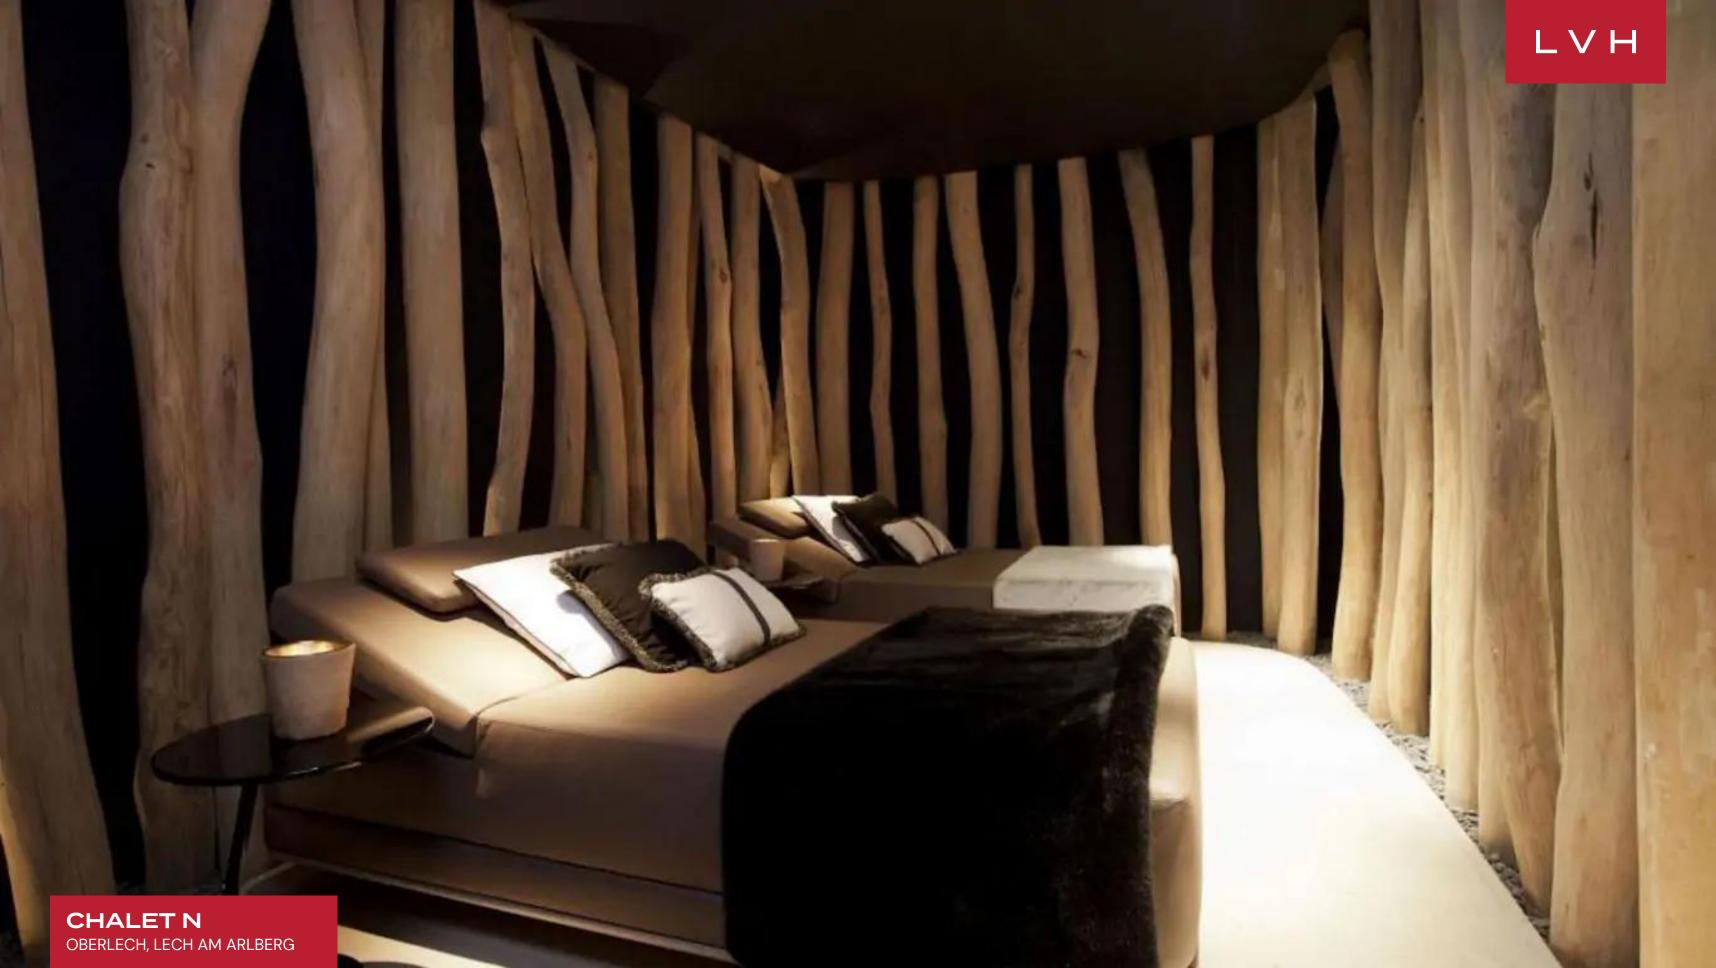

Spellbinding interiors offer an intoxicating fusion of Alpine authenticity and speakeasy seduction. Gorgeous aged timbers wrap the free-flowing common areas in a warm amber-hued embrace while scintillating mirror accents and precious stone countertops dazzle with Tinseltown glitz. A selection of sophisticated low-profile furnishings flaunts chic grey and white tones while sumptuous pelts and scintillating fabrics impart a dollop of icy glamor to the outstanding entertaining spaces spanning numerous lounges and a glittering private bar. A fantastic ambiance akin to the world's most exclusive speakeasies is curated across a vast open-concept floorplan perfected in Bondian cool. Multiple fireplaces, from the ultra-sleek four-sided drop-down hearth to the romantic charms of the traditional stone mantel, deliver plenty of snowed-in coziness for peaceful moments of apres-ski relaxation. Sleek LED lighting underscores floor-to-ceiling custom cabinetry buxom vaulted ceiling beams imparting a stunning nocturnal ambiance well suited for classy cocktail soirees. Chalet N's ten sumptuous bedrooms offer versatile lodging for eighteen adults and four children. Robust wellness facilities include a hay sauna, Finnish sauna, salt-pit steam bath, and indoor pool. Bodily bliss meets epicurean excess with a dazzling wine cavern brimming with the old world's most prestigious vintages.

### **INTERIOR**

- Massage Room
- Pool Indoor
- Private Elevator
- Sauna
- Ski Room
- Sound System
- Spa Lounge
- Walk-In Closets
- Wine Cellar