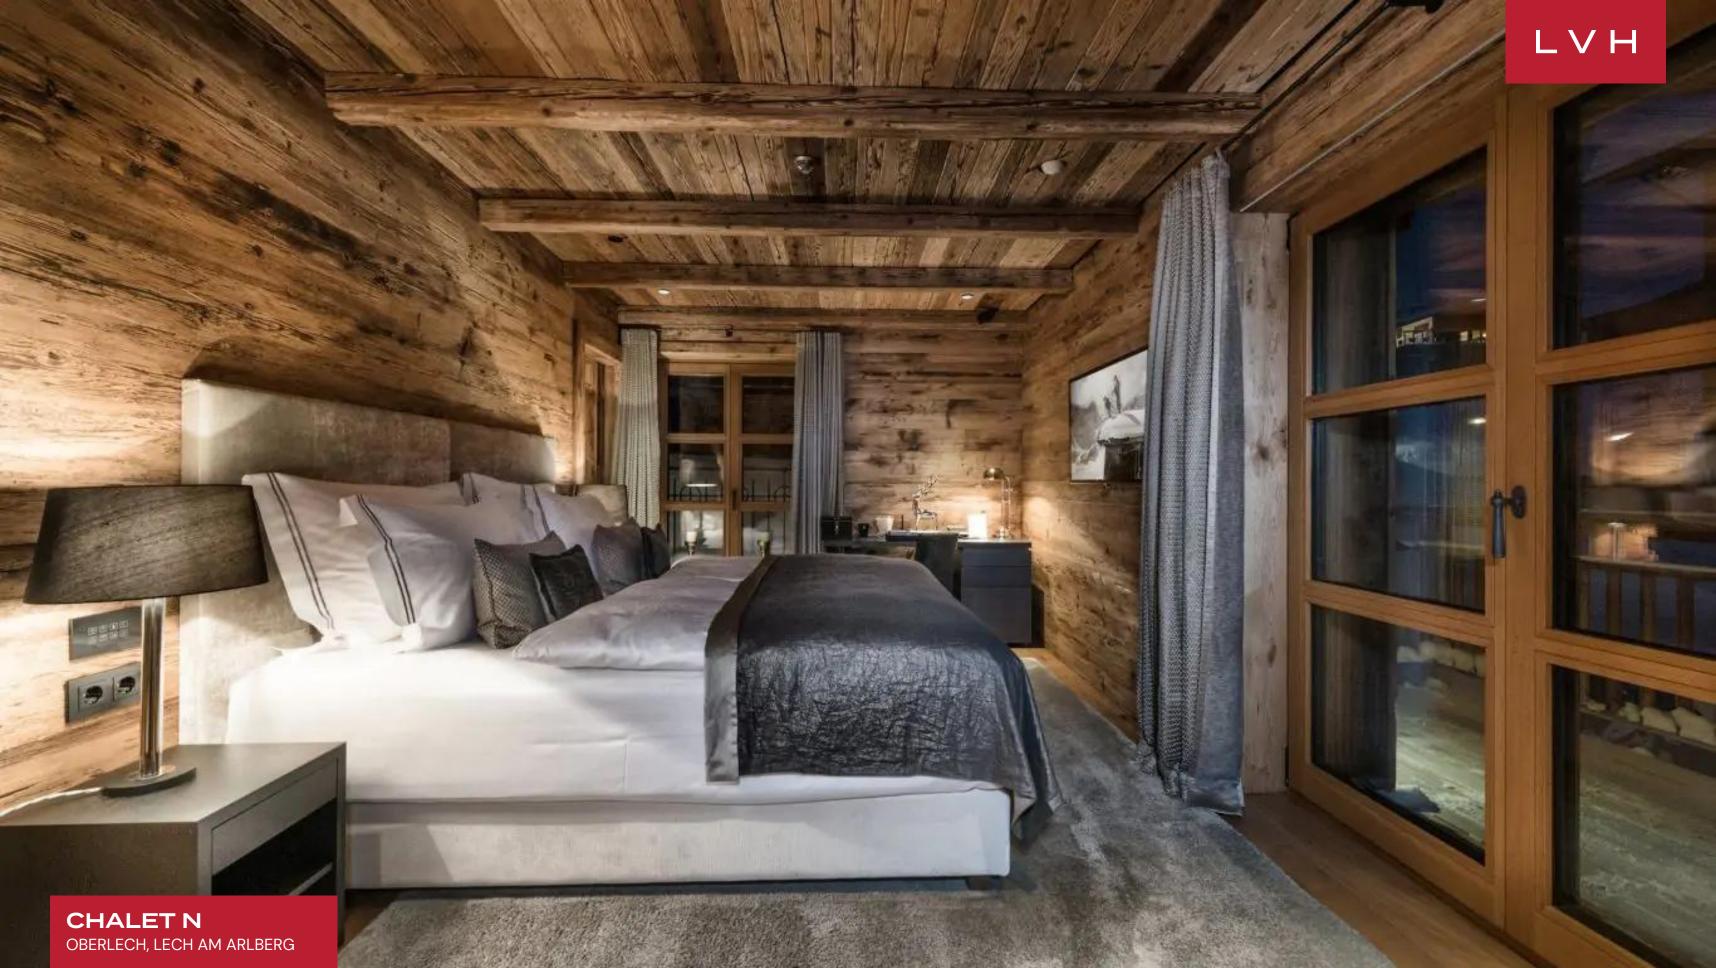

CHALET N
OBERLECH, LECH AM ARLBERG, AUSTRIA

**10**BEDROOMS

22 GUESTS 10 + 3 HALF BATHROOMS **24,400**SQUARE FEET

### OBERLECH, LECH AM ARLBERG

Chalet N is an astonishing luxury ski lodge immersed in the spellbinding majesty of the Austrian Alps. This all-season stunner redefines the good life in one of the Alps' most stunning and prestigious corners on the outskirts of Oberlechs. An authentic mountain construction commands glorious mountain vistas that inspire awe and wonder amongst the most weathered luxury adventurers.

Spellbinding interiors offer an intoxicating fusion of Alpine authenticity and speakeasy seduction. Gorgeous aged timbers wrap the free-flowing common areas in a warm amber-hued embrace while scintillating mirror accents and precious stone countertops dazzle with Tinseltown glitz. A selection of sophisticated low-profile furnishings flaunts chic grey and white tones while sumptuous pelts and scintillating fabrics impart a dollop of icy glamor to the outstanding entertaining spaces spanning numerous lounges and a glittering private bar. A fantastic ambiance akin to the world's most exclusive speakeasies is curated across a vast open-concept floorplan perfected in Bondian cool. Multiple fireplaces, from the ultra-sleek four-sided drop-down hearth to the romantic charms of the traditional stone mantel, deliver plenty of snowed-in coziness for peaceful moments of apres-ski relaxation. Sleek LED lighting underscores floor-to-ceiling custom cabinetry buxom vaulted ceiling beams imparting a stunning nocturnal ambiance well suited for classy cocktail soirees. Chalet N's ten sumptuous bedrooms offer versatile lodging for eighteen adults and four children. Robust wellness facilities include a hay sauna, Finnish sauna, salt-pit steam bath, and indoor pool. Bodily bliss meets epicurean excess with a dazzling wine cavern brimming with the old world's most prestigious vintages.