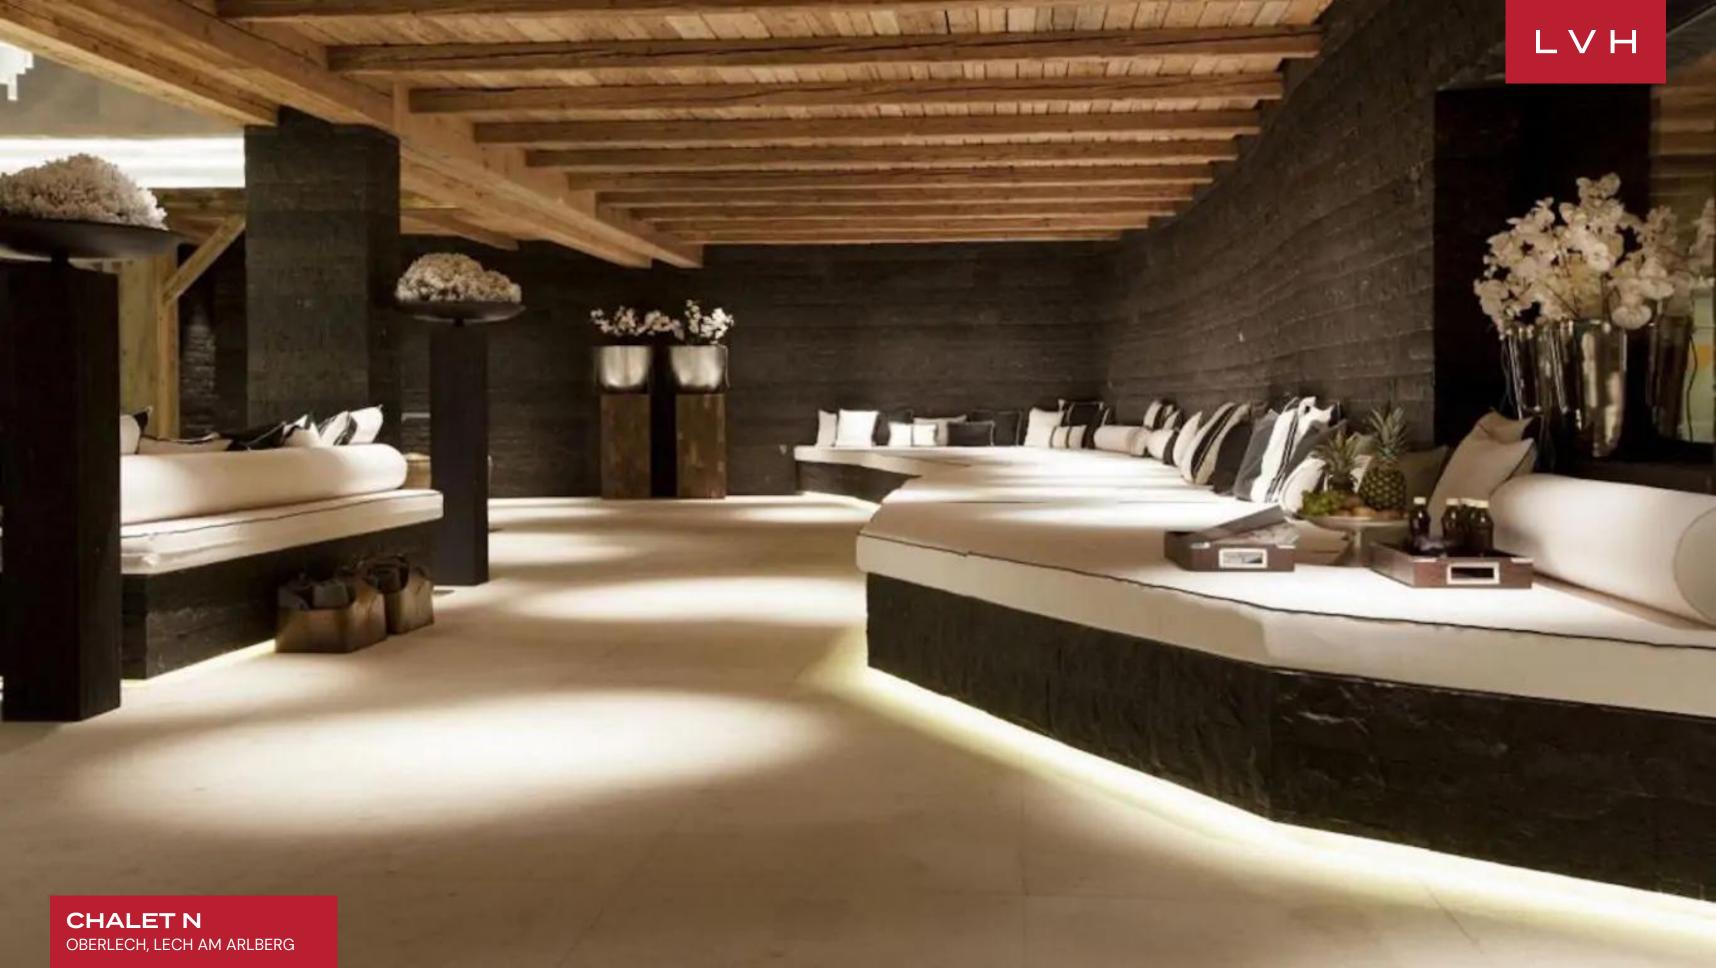

Spellbinding interiors offer an intoxicating fusion of Alpine authenticity and speakeasy seduction. Gorgeous aged timbers wrap the free-flowing common areas in a warm amber-hued embrace while scintillating mirror accents and precious stone countertops dazzle with Tinseltown glitz. A selection of sophisticated low-profile furnishings flaunts chic grey and white tones while sumptuous pelts and scintillating fabrics impart a dollop of icy glamor to the outstanding entertaining spaces spanning numerous lounges and a glittering private bar. A fantastic ambiance akin to the world's most exclusive speakeasies is curated across a vast open-concept floorplan perfected in Bondian cool. Multiple fireplaces, from the ultra-sleek four-sided drop-down hearth to the romantic charms of the traditional stone mantel, deliver plenty of snowed-in coziness for peaceful moments of apres-ski relaxation. Sleek LED lighting underscores floor-to-ceiling custom cabinetry buxom vaulted ceiling beams imparting a stunning nocturnal ambiance well suited for classy cocktail soirees. Chalet N's ten sumptuous bedrooms offer versatile lodging for eighteen adults and four children. Robust wellness facilities include a hay sauna, Finnish sauna, salt-pit steam bath, and indoor pool. Bodily bliss meets epicurean excess with a dazzling wine cavern brimming with the old world's most prestigious vintages.

#### INTERIOR

- Bar
- Billiards Table
- Cable/Satellite TV
- Cinema Room
- Dining Room
- Fireplace
- Gym
- Jacuzzi Indoor
- Laundry