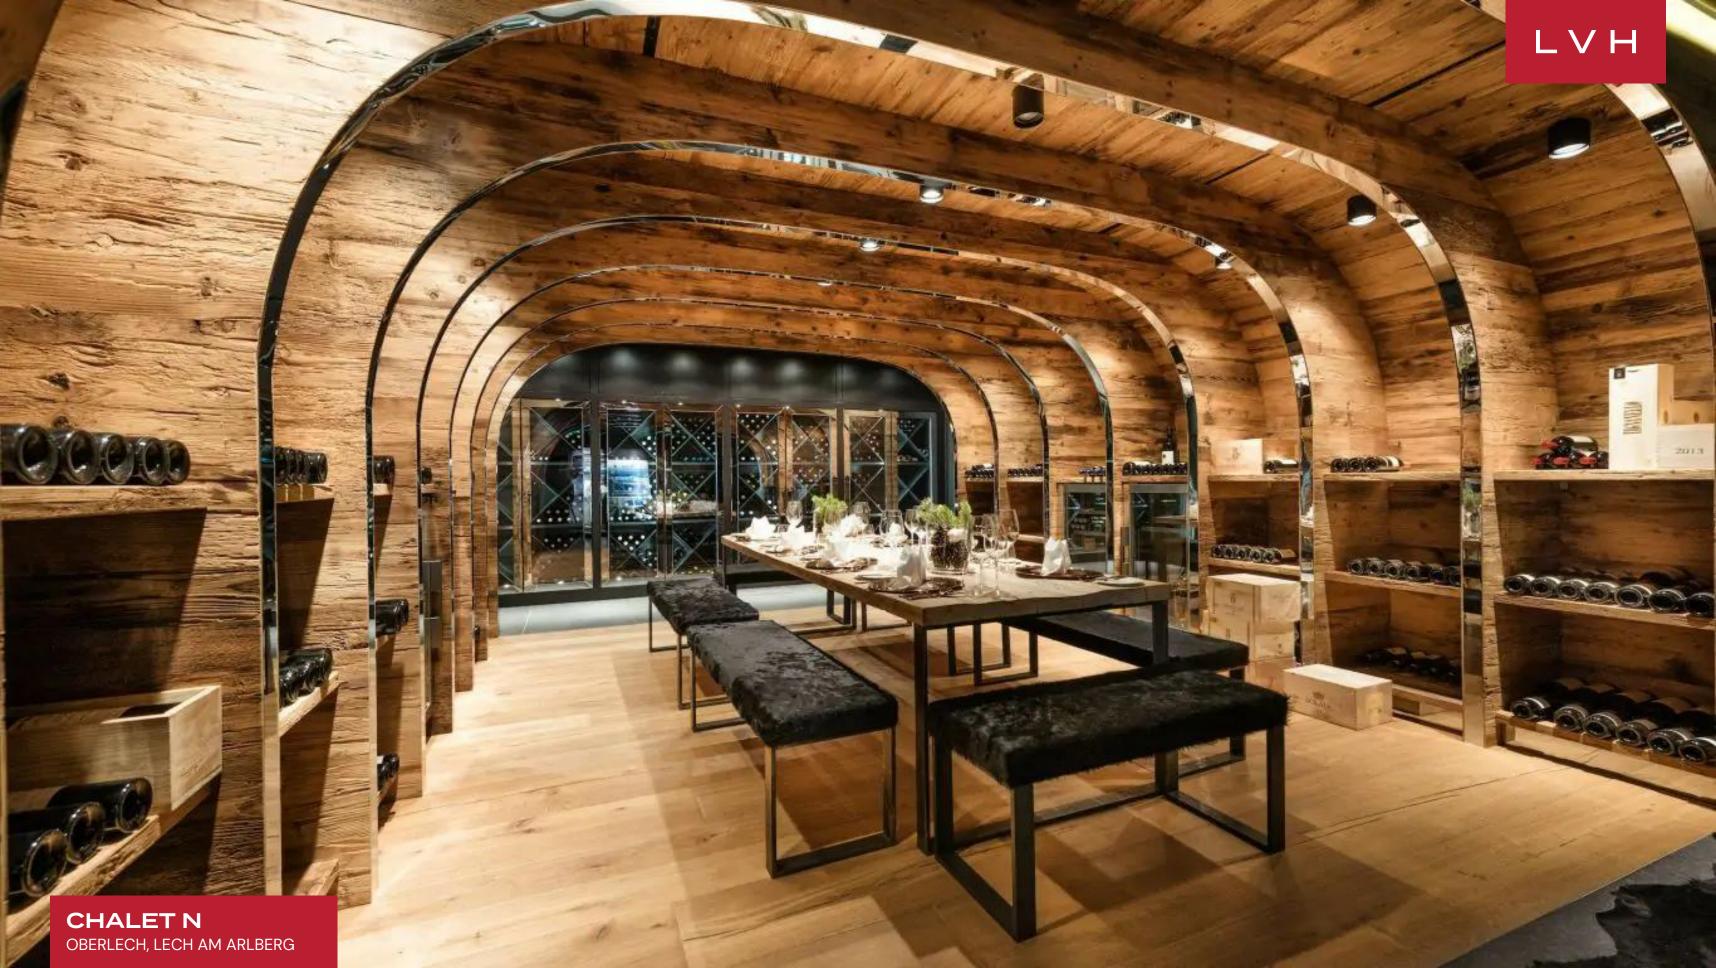

Spellbinding interiors offer an intoxicating fusion of Alpine authenticity and speakeasy seduction. Gorgeous aged timbers wrap the free-flowing common areas in a warm amber-hued embrace while scintillating mirror accents and precious stone countertops dazzle with Tinseltown glitz. A selection of sophisticated low-profile furnishings flaunts chic grey and white tones while sumptuous pelts and scintillating fabrics impart a dollop of icy glamor to the outstanding entertaining spaces spanning numerous lounges and a glittering private bar. A fantastic ambiance akin to the world's most exclusive speakeasies is curated across a vast open-concept floorplan perfected in Bondian cool. Multiple fireplaces, from the ultra-sleek four-sided drop-down hearth to the romantic charms of the traditional stone mantel, deliver plenty of snowed-in coziness for peaceful moments of apres-ski relaxation. Sleek LED lighting underscores floor-to-ceiling custom cabinetry buxom vaulted ceiling beams imparting a stunning nocturnal ambiance well suited for classy cocktail soirees. Chalet N's ten sumptuous bedrooms offer versatile lodging for eighteen adults and four children. Robust wellness facilities include a hay sauna, Finnish sauna, salt-pit steam bath, and indoor pool. Bodily bliss meets epicurean excess with a dazzling wine cavern brimming with the old world's most prestigious vintages.

### **INTERIOR**

- Massage Room
- Pool Indoor
- Private Elevator
- Sauna
- Ski Room
- Sound System
- Spa Lounge
- Walk-In Closets
- Wine Cellar