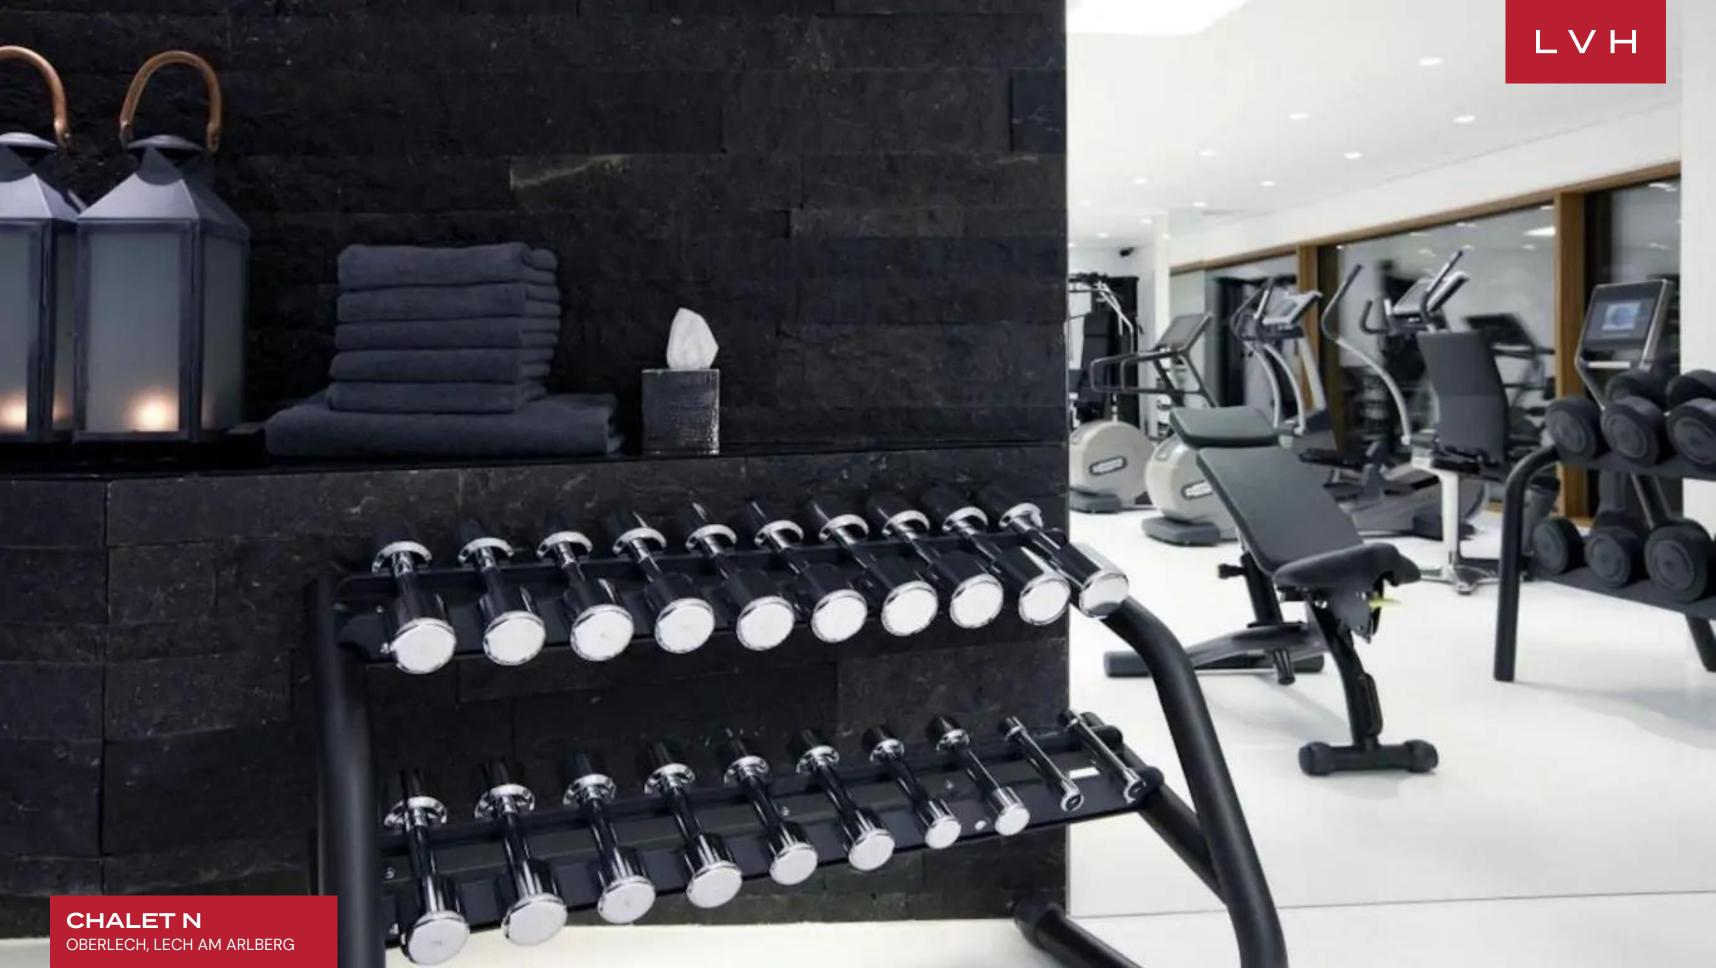

#### INTERIOR

- Bar
- Billiards Table
- Cable/Satellite TV
- Cinema Room
- Dining Room
- Fireplace
- Gym
- Jacuzzi Indoor
- Laundry