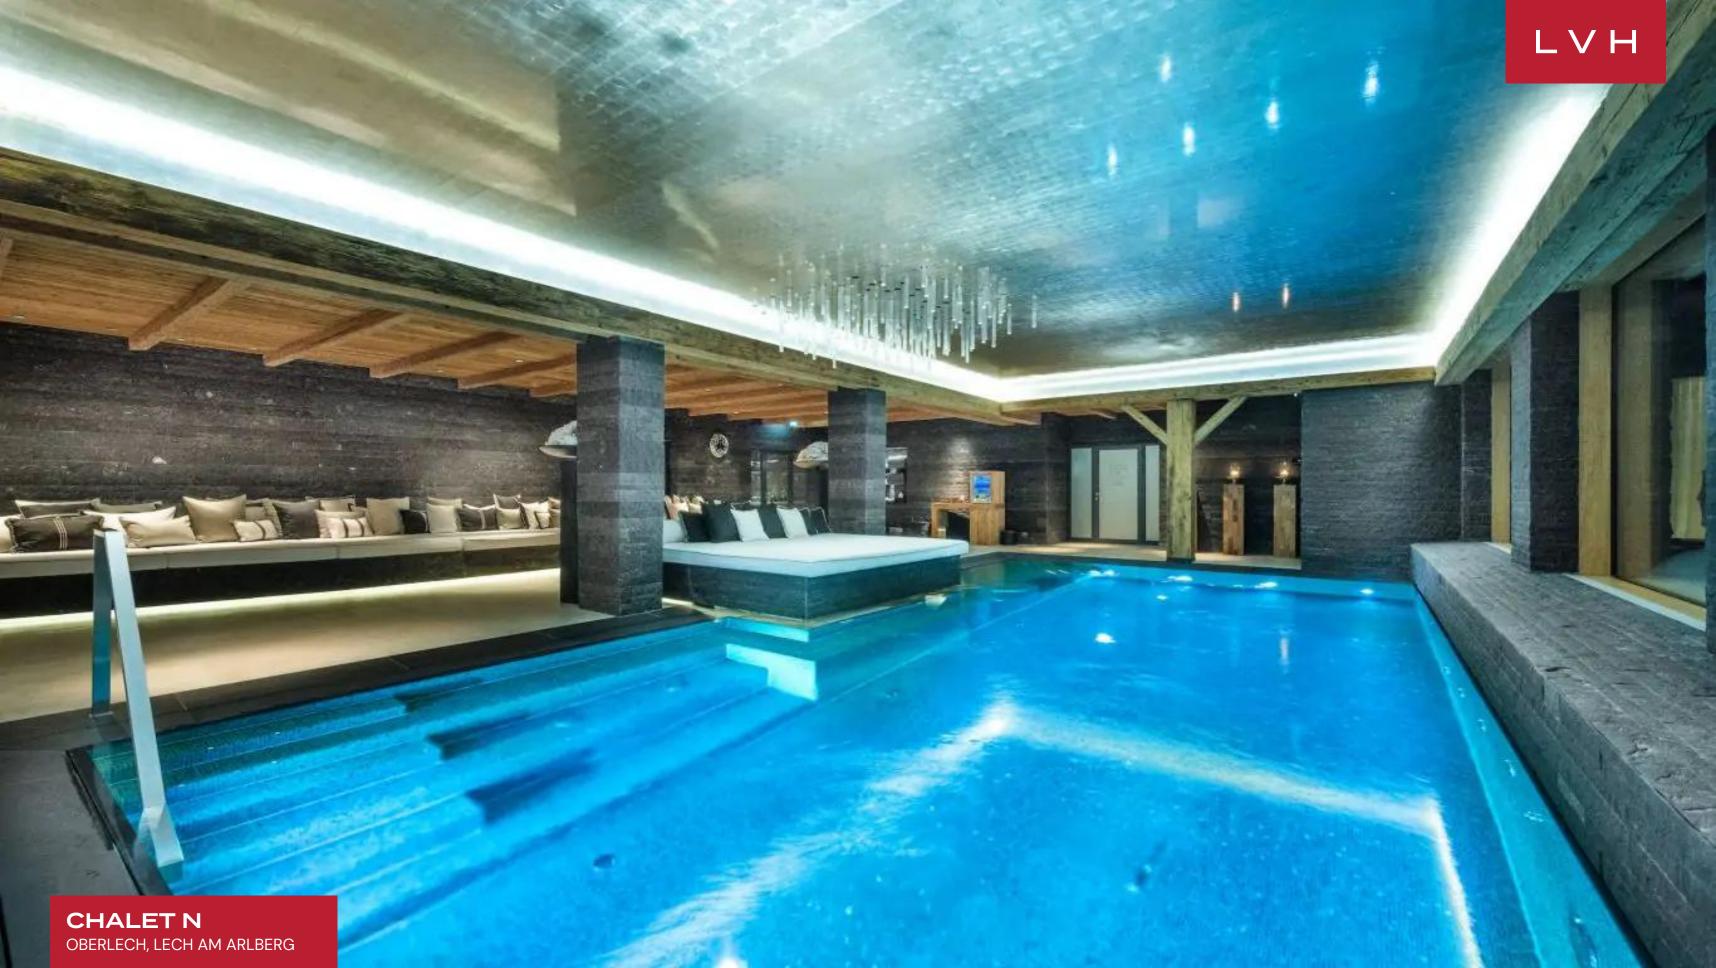

Spellbinding interiors offer an intoxicating fusion of Alpine authenticity and speakeasy seduction. Gorgeous aged timbers wrap the free-flowing common areas in a warm amber-hued embrace while scintillating mirror accents and precious stone countertops dazzle with Tinseltown glitz. A selection of sophisticated low-profile furnishings flaunts chic grey and white tones while sumptuous pelts and scintillating fabrics impart a dollop of icy glamor to the outstanding entertaining spaces spanning numerous lounges and a glittering private bar. A fantastic ambiance akin to the world's most exclusive speakeasies is curated across a vast open-concept floorplan perfected in Bondian cool. Multiple fireplaces, from the ultra-sleek four-sided drop-down hearth to the romantic charms of the traditional stone mantel, deliver plenty of snowed-in coziness for peaceful moments of apres-ski relaxation. Sleek LED lighting underscores floor-to-ceiling custom cabinetry buxom vaulted ceiling beams imparting a stunning nocturnal ambiance well suited for classy cocktail soirees. Chalet N's ten sumptuous bedrooms offer versatile lodging for eighteen adults and four children. Robust wellness facilities include a hay sauna, Finnish sauna, salt-pit steam bath, and indoor pool. Bodily bliss meets epicurean excess with a dazzling wine cavern brimming with the old world's most prestigious vintages.

### **INTERIOR**

- Massage Room
- Pool Indoor
- Private Elevator
- Sauna
- Ski Room
- Sound System
- Spa Lounge
- Walk-In Closets
- Wine Cellar