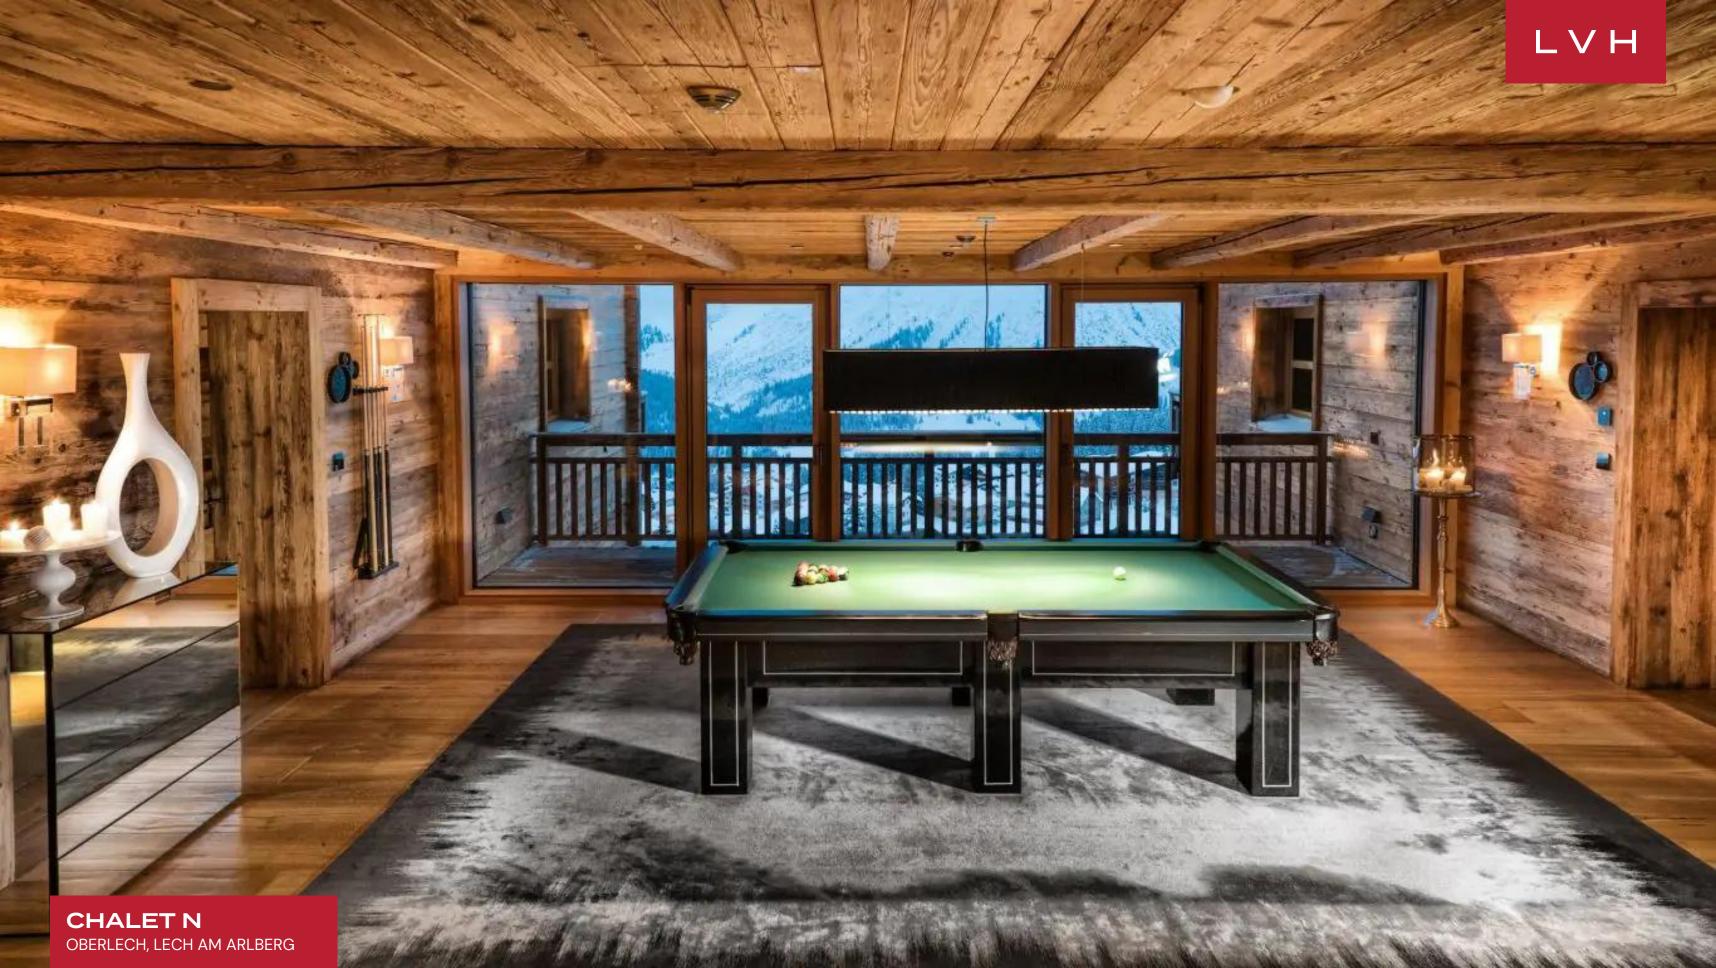

#### INTERIOR

- Bar
- Billiards Table
- Cable/Satellite TV
- Cinema Room
- Dining Room
- Fireplace
- Gym
- Jacuzzi Indoor
- Laundry