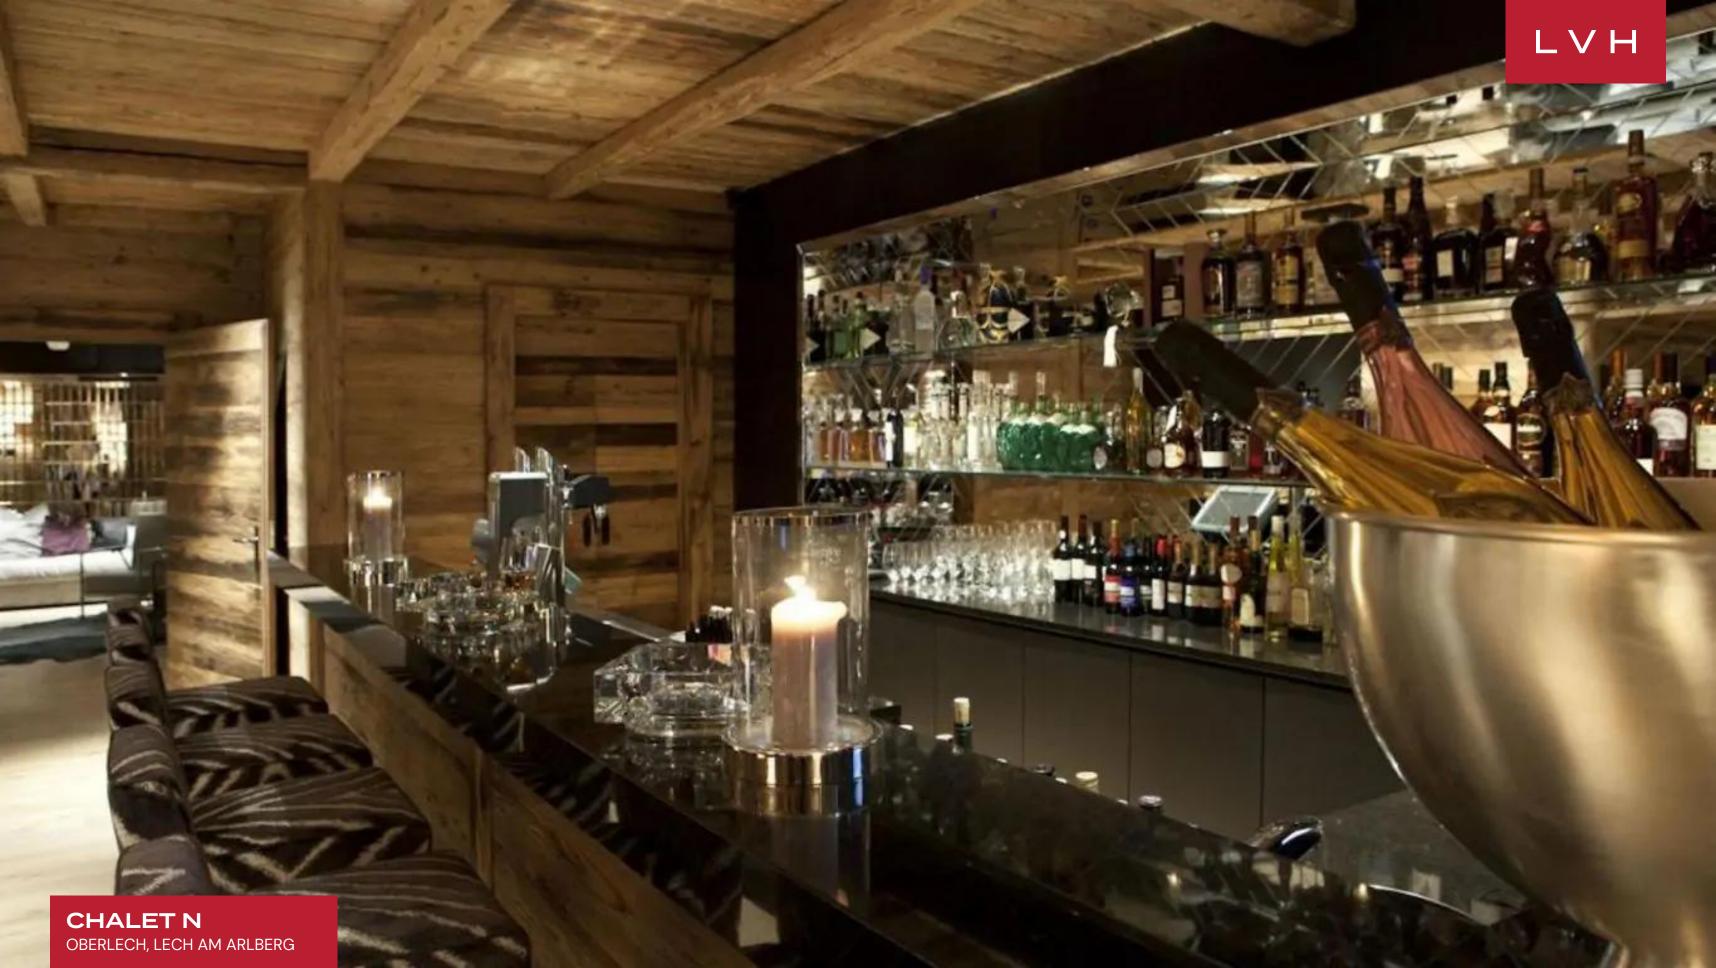

Spellbinding interiors offer an intoxicating fusion of Alpine authenticity and speakeasy seduction. Gorgeous aged timbers wrap the free-flowing common areas in a warm amber-hued embrace while scintillating mirror accents and precious stone countertops dazzle with Tinseltown glitz. A selection of sophisticated low-profile furnishings flaunts chic grey and white tones while sumptuous pelts and scintillating fabrics impart a dollop of icy glamor to the outstanding entertaining spaces spanning numerous lounges and a glittering private bar. A fantastic ambiance akin to the world's most exclusive speakeasies is curated across a vast open-concept floorplan perfected in Bondian cool. Multiple fireplaces, from the ultra-sleek four-sided drop-down hearth to the romantic charms of the traditional stone mantel, deliver plenty of snowed-in coziness for peaceful moments of apres-ski relaxation. Sleek LED lighting underscores floor-to-ceiling custom cabinetry buxom vaulted ceiling beams imparting a stunning nocturnal ambiance well suited for classy cocktail soirees. Chalet N's ten sumptuous bedrooms offer versatile lodging for eighteen adults and four children. Robust wellness facilities include a hay sauna, Finnish sauna, salt-pit steam bath, and indoor pool. Bodily bliss meets epicurean excess with a dazzling wine cavern brimming with the old world's most prestigious vintages.