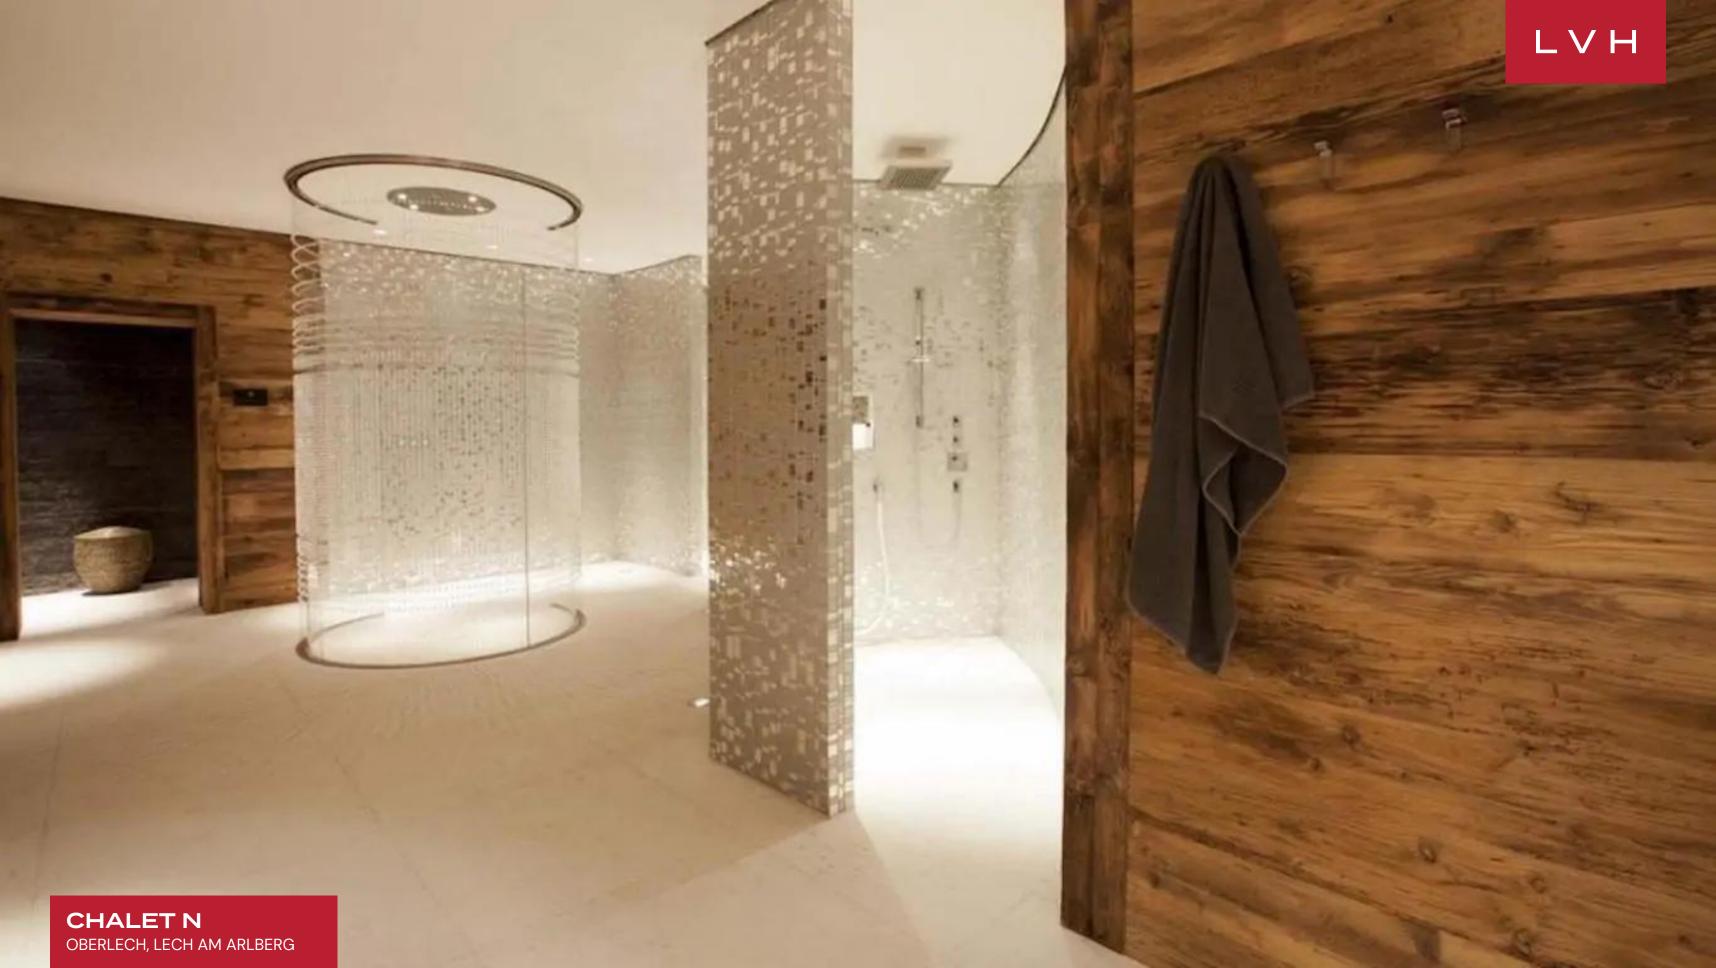

Spellbinding interiors offer an intoxicating fusion of Alpine authenticity and speakeasy seduction. Gorgeous aged timbers wrap the free-flowing common areas in a warm amber-hued embrace while scintillating mirror accents and precious stone countertops dazzle with Tinseltown glitz. A selection of sophisticated low-profile furnishings flaunts chic grey and white tones while sumptuous pelts and scintillating fabrics impart a dollop of icy glamor to the outstanding entertaining spaces spanning numerous lounges and a glittering private bar. A fantastic ambiance akin to the world's most exclusive speakeasies is curated across a vast open-concept floorplan perfected in Bondian cool. Multiple fireplaces, from the ultra-sleek four-sided drop-down hearth to the romantic charms of the traditional stone mantel, deliver plenty of snowed-in coziness for peaceful moments of apres-ski relaxation. Sleek LED lighting underscores floor-to-ceiling custom cabinetry buxom vaulted ceiling beams imparting a stunning nocturnal ambiance well suited for classy cocktail soirees. Chalet N's ten sumptuous bedrooms offer versatile lodging for eighteen adults and four children. Robust wellness facilities include a hay sauna, Finnish sauna, salt-pit steam bath, and indoor pool. Bodily bliss meets epicurean excess with a dazzling wine cavern brimming with the old world's most prestigious vintages.

### **INTERIOR**

- Massage Room
- Pool Indoor
- Private Elevator
- Sauna
- Ski Room
- Sound System
- Spa Lounge
- Walk-In Closets
- Wine Cellar