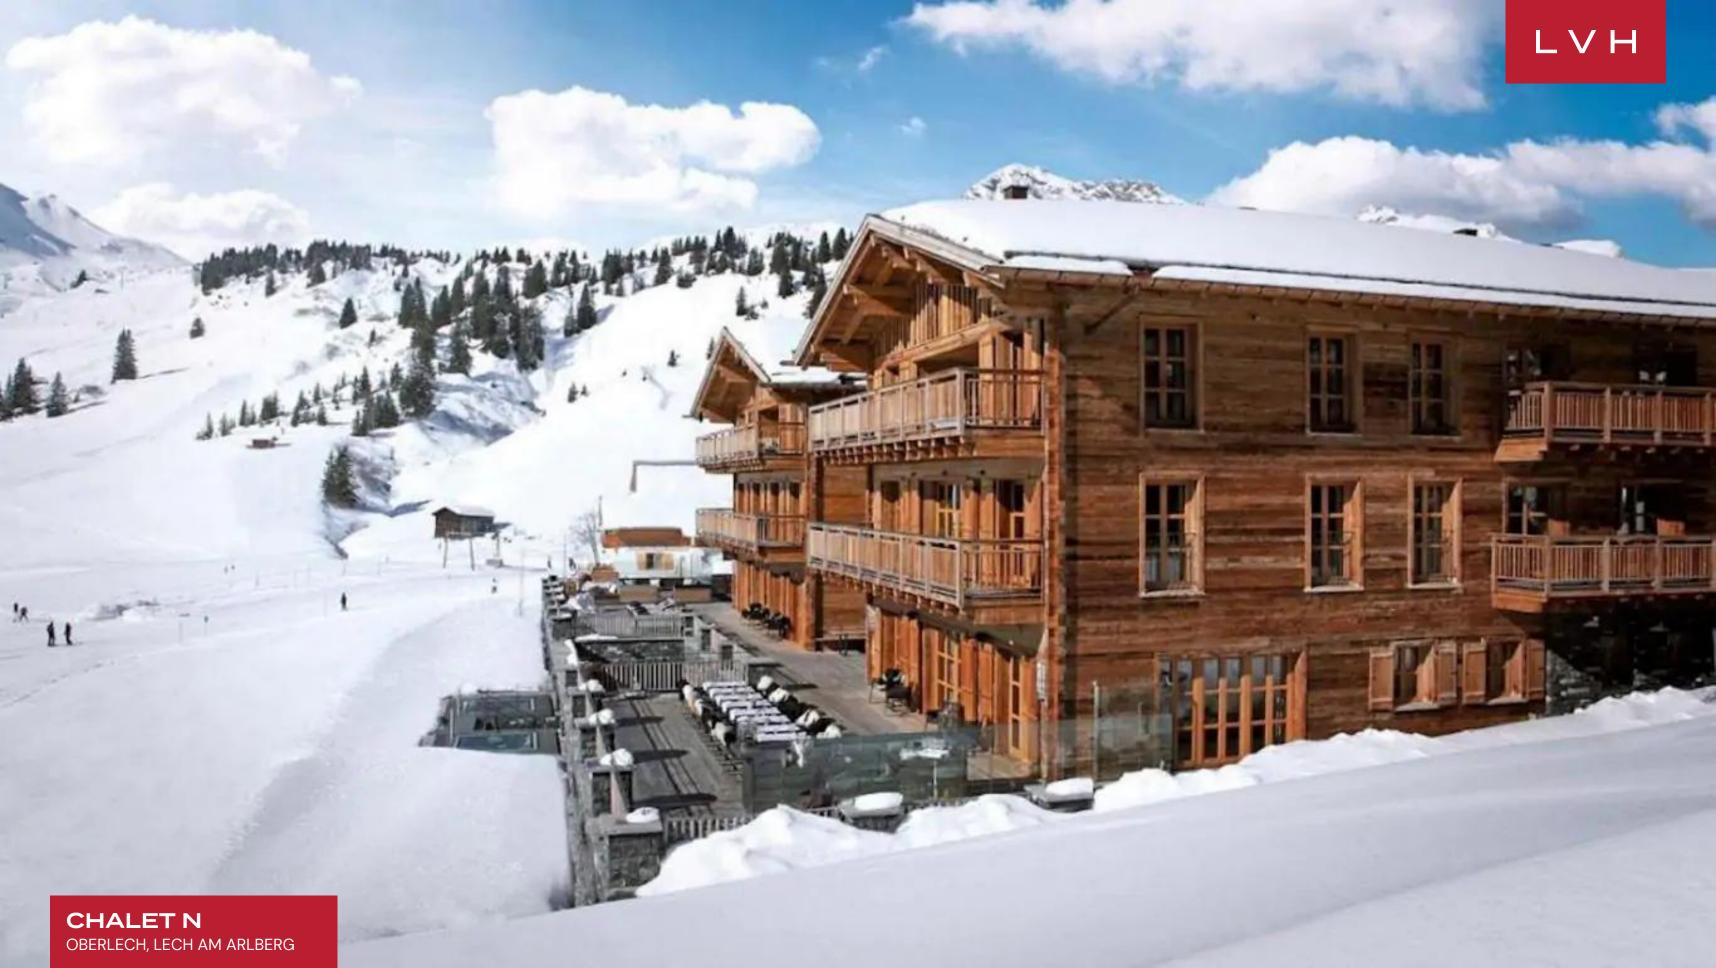

### OBERLECH, LECH AM ARLBERG

Chalet N is an astonishing luxury ski lodge immersed in the spellbinding majesty of the Austrian Alps. This all-season stunner redefines the good life in one of the Alps' most stunning and prestigious corners on the outskirts of Oberlechs. An authentic mountain construction commands glorious mountain vistas that inspire awe and wonder amongst the most weathered luxury adventurers.

Spellbinding interiors offer an intoxicating fusion of Alpine authenticity and speakeasy seduction. Gorgeous aged timbers wrap the free-flowing common areas in a warm amber-hued embrace while scintillating mirror accents and precious stone countertops dazzle with Tinseltown glitz. A selection of sophisticated low-profile furnishings flaunts chic grey and white tones while sumptuous pelts and scintillating fabrics impart a dollop of icy glamor to the outstanding entertaining spaces spanning numerous lounges and a glittering private bar. A fantastic ambiance akin to the world's most exclusive speakeasies is curated across a vast open-concept floorplan perfected in Bondian cool. Multiple fireplaces, from the ultra-sleek four-sided drop-down hearth to the romantic charms of the traditional stone mantel, deliver plenty of snowed-in coziness for peaceful moments of apres-ski relaxation. Sleek LED lighting underscores floor-to-ceiling custom cabinetry buxom vaulted ceiling beams imparting a stunning nocturnal ambiance well suited for classy cocktail soirees. Chalet N's ten sumptuous bedrooms offer versatile lodging for eighteen adults and four children. Robust wellness facilities include a hay sauna, Finnish sauna, salt-pit steam bath, and indoor pool. Bodily bliss meets epicurean excess with a dazzling wine cavern brimming with the old world's most prestigious vintages.