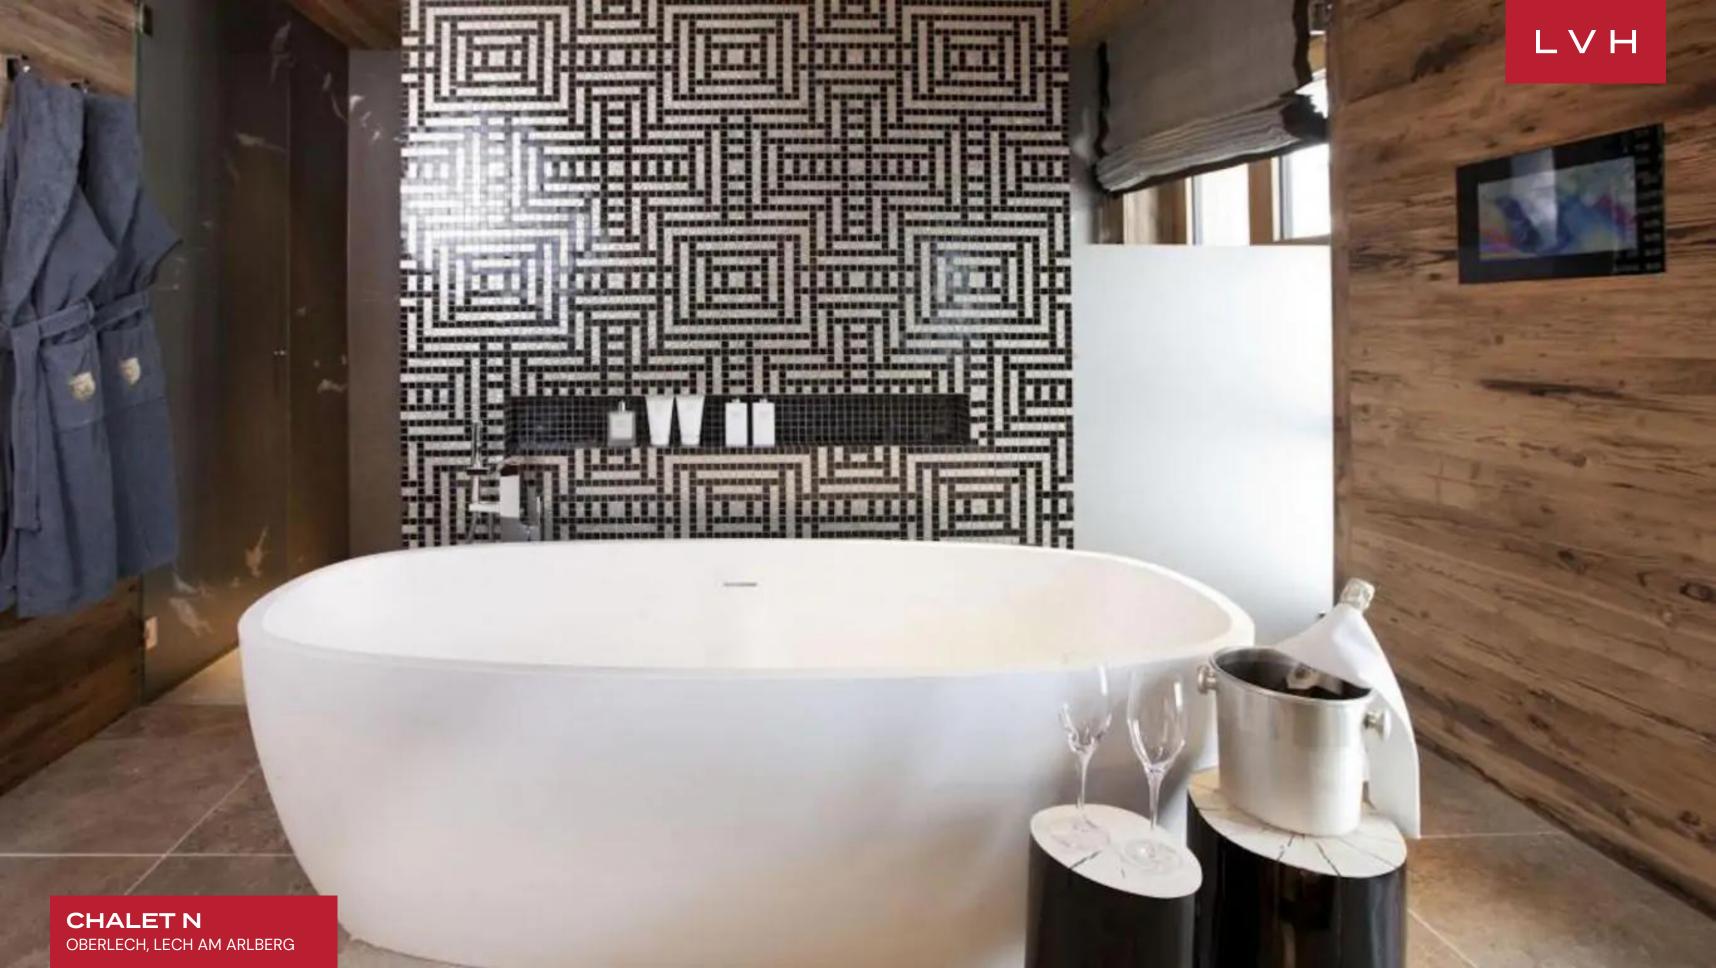

Spellbinding interiors offer an intoxicating fusion of Alpine authenticity and speakeasy seduction. Gorgeous aged timbers wrap the free-flowing common areas in a warm amber-hued embrace while scintillating mirror accents and precious stone countertops dazzle with Tinseltown glitz. A selection of sophisticated low-profile furnishings flaunts chic grey and white tones while sumptuous pelts and scintillating fabrics impart a dollop of icy glamor to the outstanding entertaining spaces spanning numerous lounges and a glittering private bar. A fantastic ambiance akin to the world's most exclusive speakeasies is curated across a vast open-concept floorplan perfected in Bondian cool. Multiple fireplaces, from the ultra-sleek four-sided drop-down hearth to the romantic charms of the traditional stone mantel, deliver plenty of snowed-in coziness for peaceful moments of apres-ski relaxation. Sleek LED lighting underscores floor-to-ceiling custom cabinetry buxom vaulted ceiling beams imparting a stunning nocturnal ambiance well suited for classy cocktail soirees. Chalet N's ten sumptuous bedrooms offer versatile lodging for eighteen adults and four children. Robust wellness facilities include a hay sauna, Finnish sauna, salt-pit steam bath, and indoor pool. Bodily bliss meets epicurean excess with a dazzling wine cavern brimming with the old world's most prestigious vintages.