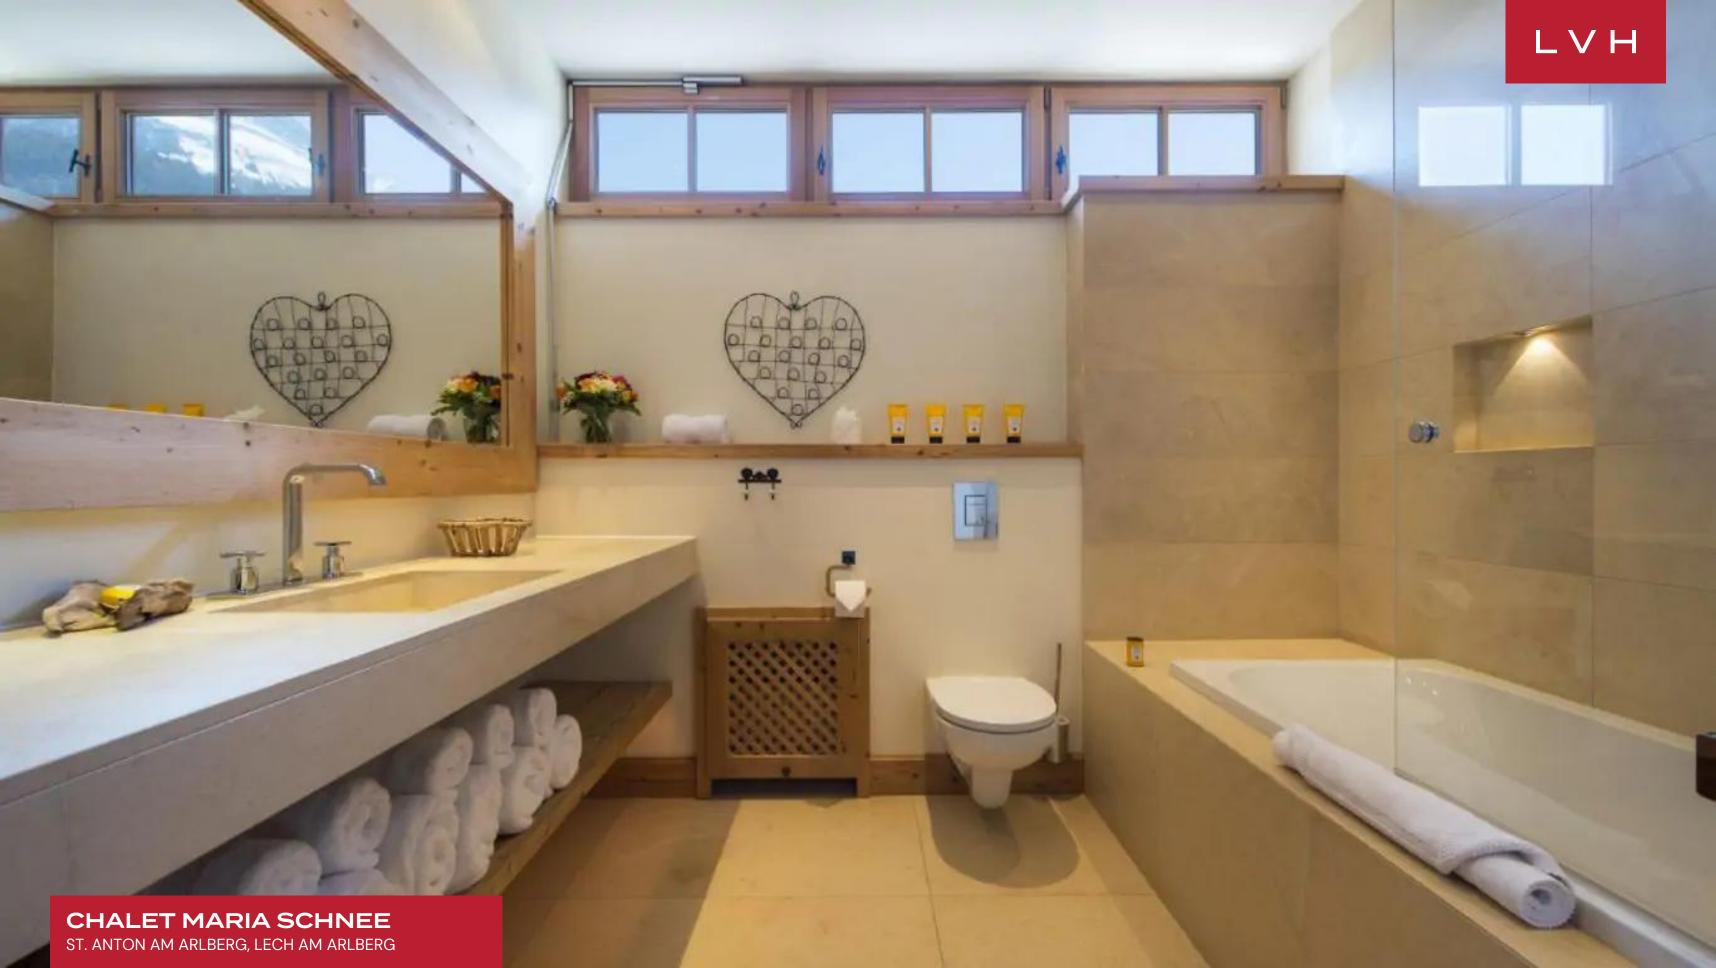

Interiors present a glorious combination of ski lodge romanticism and contemporary European refinement. Sleek lines and crisp vertices curate a space of modern grandeur, while warm wood and organic accents impart a delectable country home charm. An intuitive and inviting layout navigates between an open-plan living area with a central fireplace, a formal dining area seating ten, and a cozy reading corner. Offering plenty of counter space, Tyrolean woodwork, and modern steel appliances, the kitchen is a veritable showstopper, fusing form and functionality. Between six spacious bedrooms, thirteen guests may be accommodated in utmost comfort. The seventh bedroom features two bunk beds, offering additional accommodation for two kids.