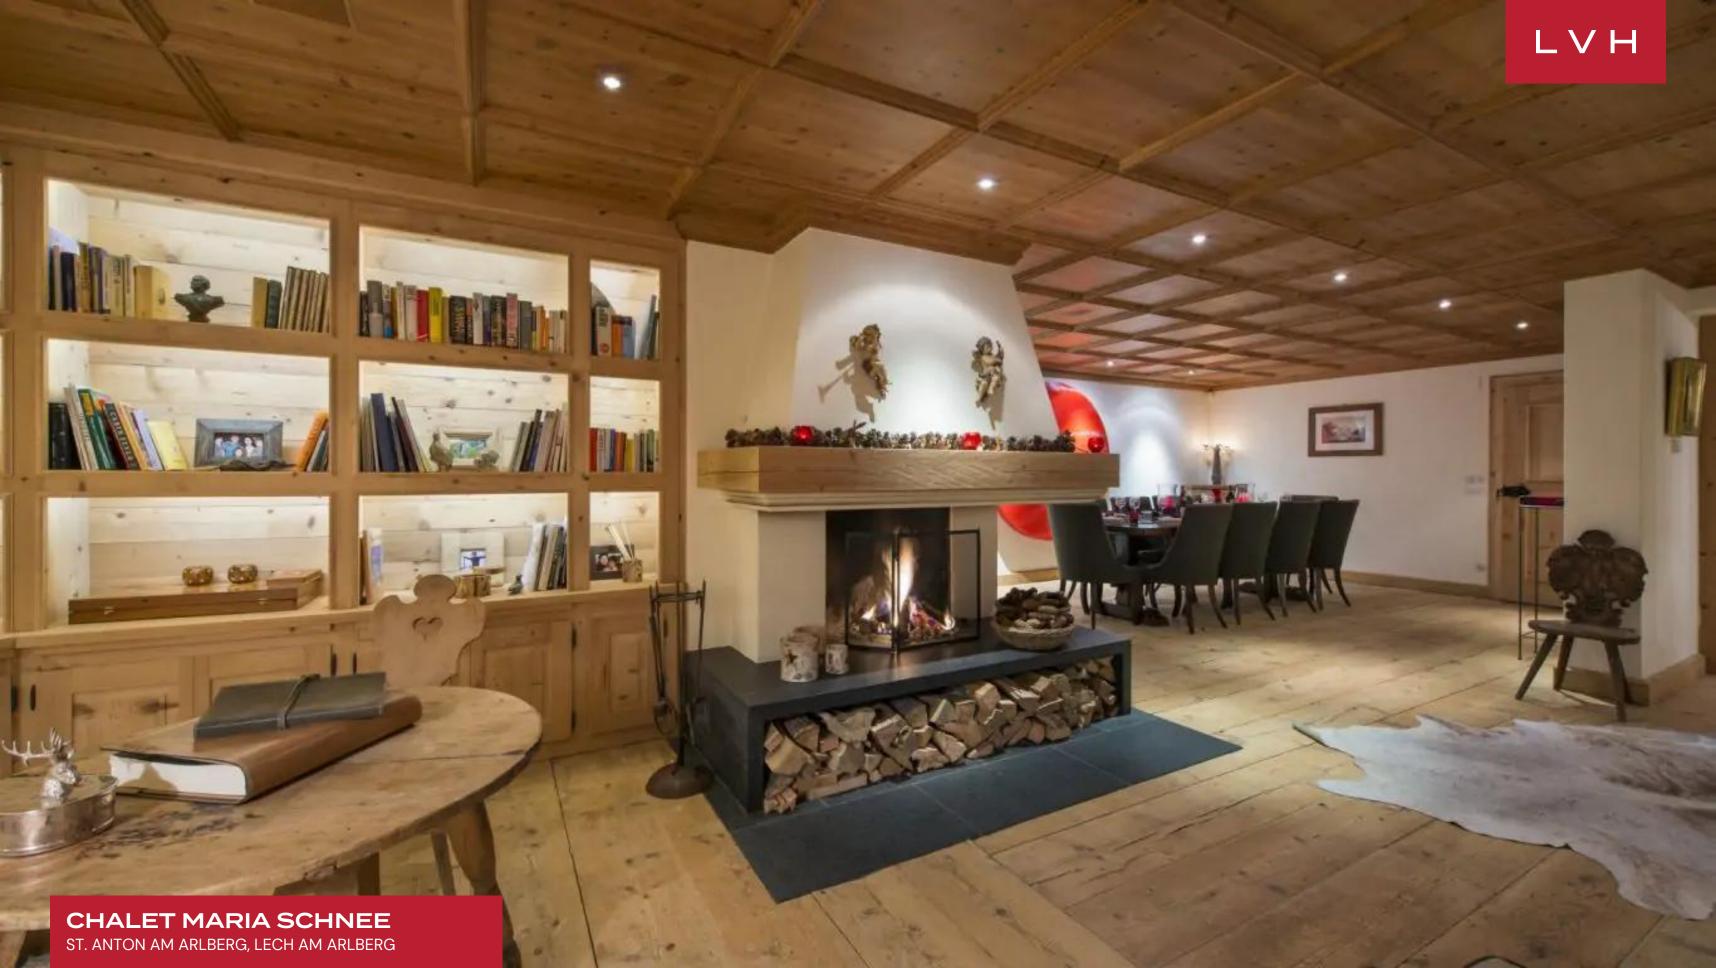

CHALET MARIA SCHNEE
ST. ANTON AM ARLBERG, LECH AM ARLBERG, AUSTRIA

BEDROOMS

13
GUESTS

7+3 HALF

**5,920** SQUARE FEET

### CHALET MARIA SCHNEE

ST. ANTON AM ARLBERG, LECH AM ARLBERG

Chalet Maria Schnee is an exemplary luxury vacation chalet perched in idyllic natural environs. This revered residence peers into the fullest expression of St. Anton's savage beauty. With the ski lift at a six-minute walking distance, this lovely rental finds itself at the forefront of mountain exhilaration. Ideal for reconnection with the elements or those seeking to conquer them, Maria Schnee is an oasis of rejuvenation and recreation.

Interiors present a glorious combination of ski lodge romanticism and contemporary European refinement. Sleek lines and crisp vertices curate a space of modern grandeur, while warm wood and organic accents impart a delectable country home charm. An intuitive and inviting layout navigates between an open-plan living area with a central fireplace, a formal dining area seating ten, and a cozy reading corner. Offering plenty of counter space, Tyrolean woodwork, and modern steel appliances, the kitchen is a veritable showstopper, fusing form and functionality. Between six spacious bedrooms, thirteen guests may be accommodated in utmost comfort. The seventh bedroom features two bunk beds, offering additional accommodation for two kids.