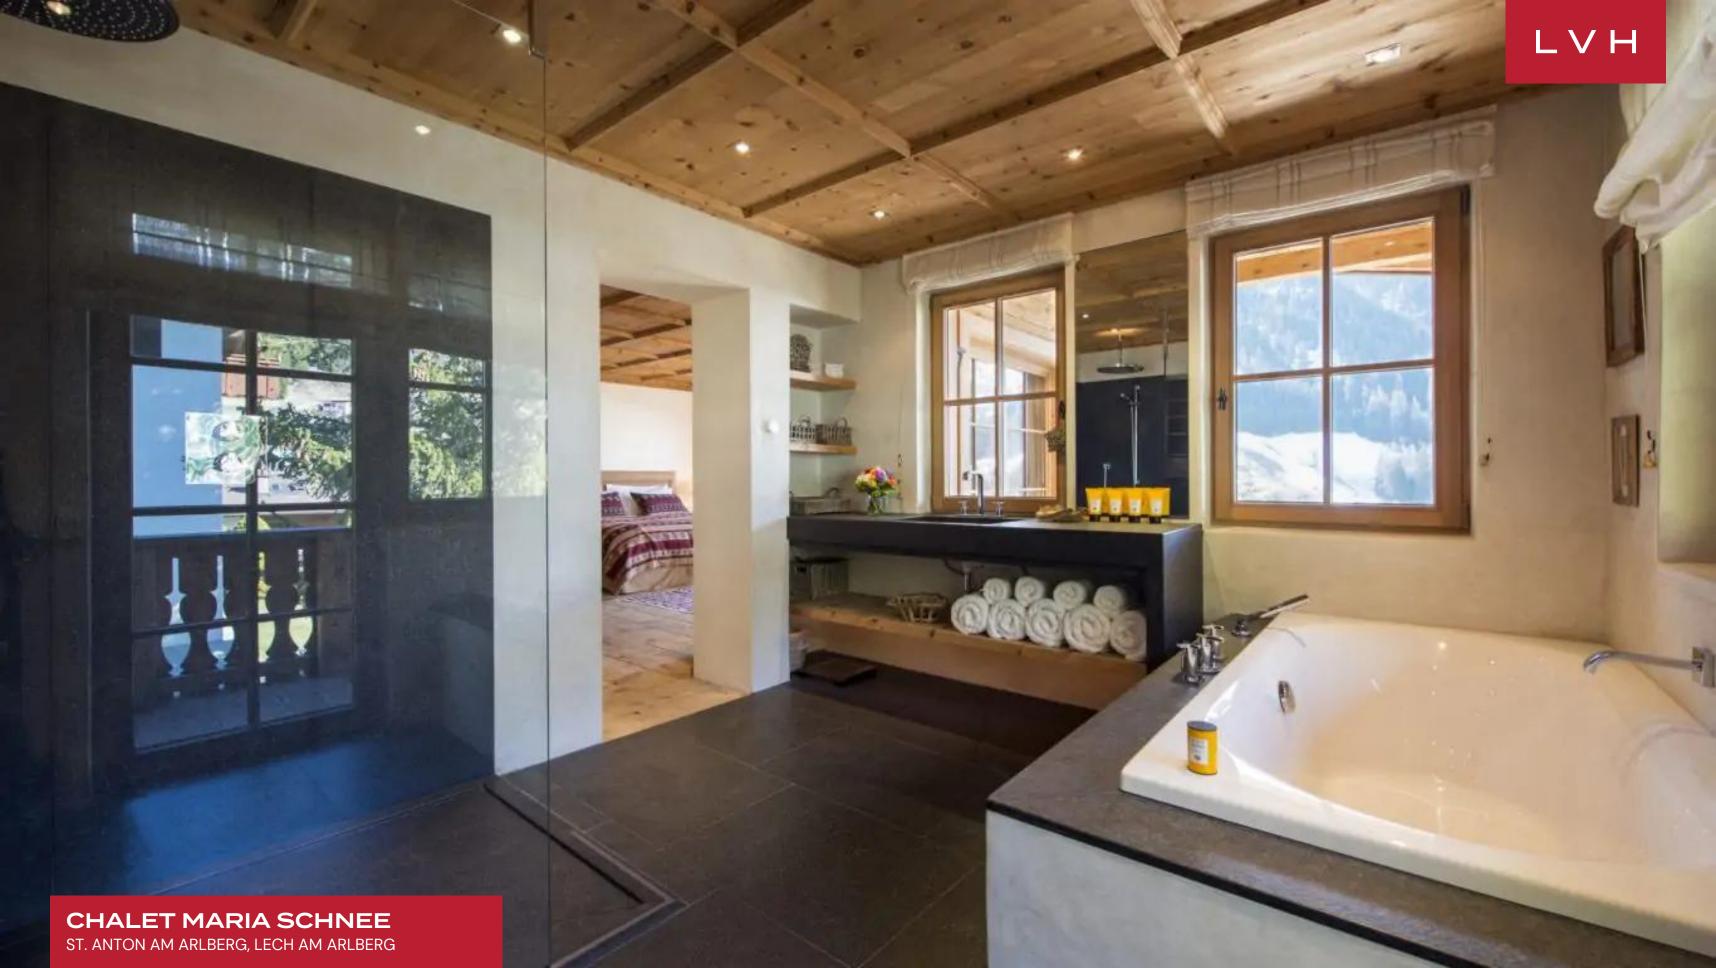

Interiors present a glorious combination of ski lodge romanticism and contemporary European refinement. Sleek lines and crisp vertices curate a space of modern grandeur, while warm wood and organic accents impart a delectable country home charm. An intuitive and inviting layout navigates between an open-plan living area with a central fireplace, a formal dining area seating ten, and a cozy reading corner. Offering plenty of counter space, Tyrolean woodwork, and modern steel appliances, the kitchen is a veritable showstopper, fusing form and functionality. Between six spacious bedrooms, thirteen guests may be accommodated in utmost comfort. The seventh bedroom features two bunk beds, offering additional accommodation for two kids.