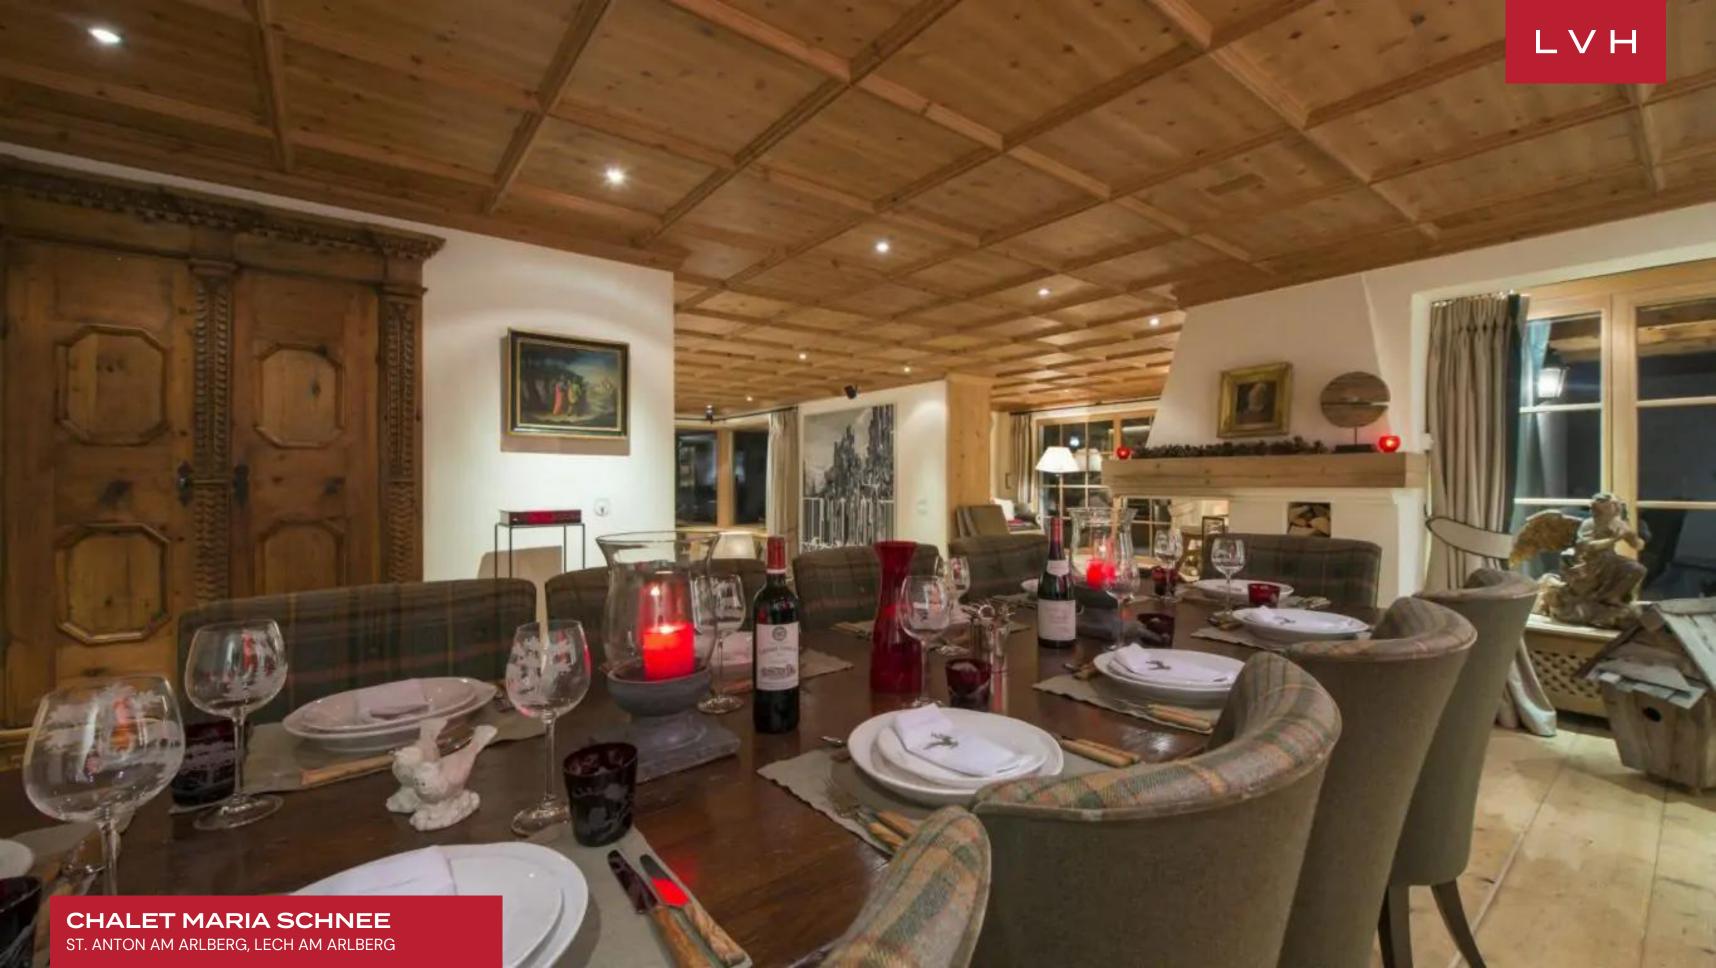

Interiors present a glorious combination of ski lodge romanticism and contemporary European refinement. Sleek lines and crisp vertices curate a space of modern grandeur, while warm wood and organic accents impart a delectable country home charm. An intuitive and inviting layout navigates between an open-plan living area with a central fireplace, a formal dining area seating ten, and a cozy reading corner. Offering plenty of counter space, Tyrolean woodwork, and modern steel appliances, the kitchen is a veritable showstopper, fusing form and functionality. Between six spacious bedrooms, thirteen guests may be accommodated in utmost comfort. The seventh bedroom features two bunk beds, offering additional accommodation for two kids.