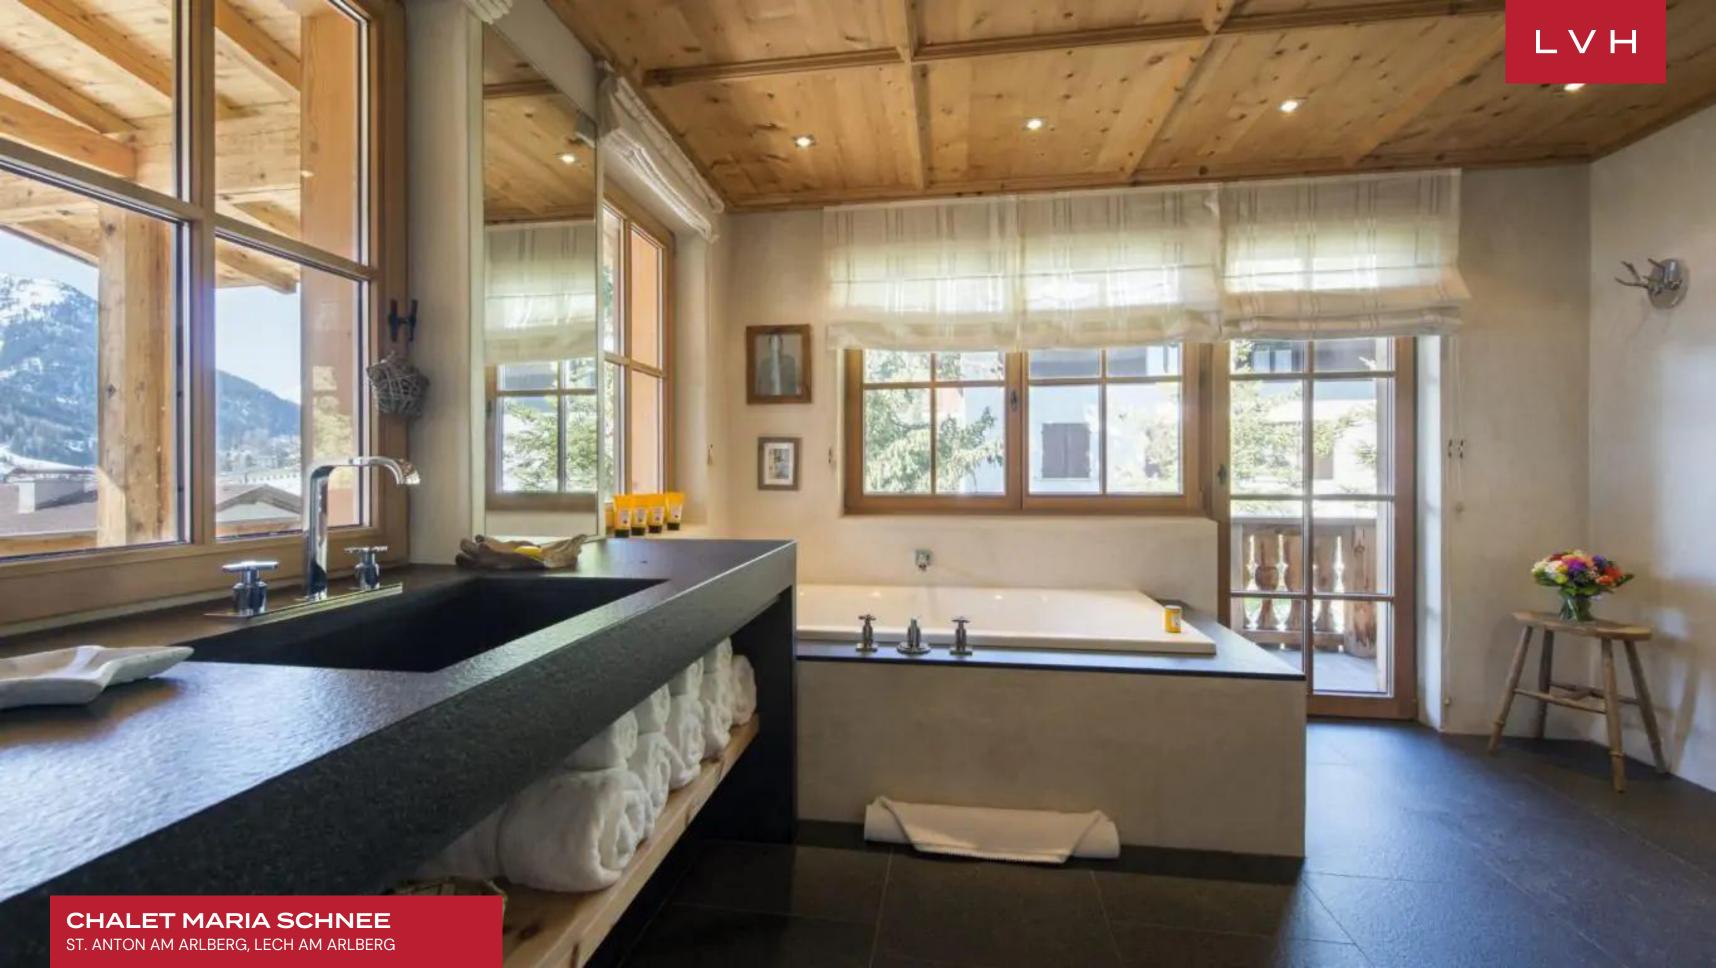

Interiors present a glorious combination of ski lodge romanticism and contemporary European refinement. Sleek lines and crisp vertices curate a space of modern grandeur, while warm wood and organic accents impart a delectable country home charm. An intuitive and inviting layout navigates between an open-plan living area with a central fireplace, a formal dining area seating ten, and a cozy reading corner. Offering plenty of counter space, Tyrolean woodwork, and modern steel appliances, the kitchen is a veritable showstopper, fusing form and functionality. Between six spacious bedrooms, thirteen guests may be accommodated in utmost comfort. The seventh bedroom features two bunk beds, offering additional accommodation for two kids.