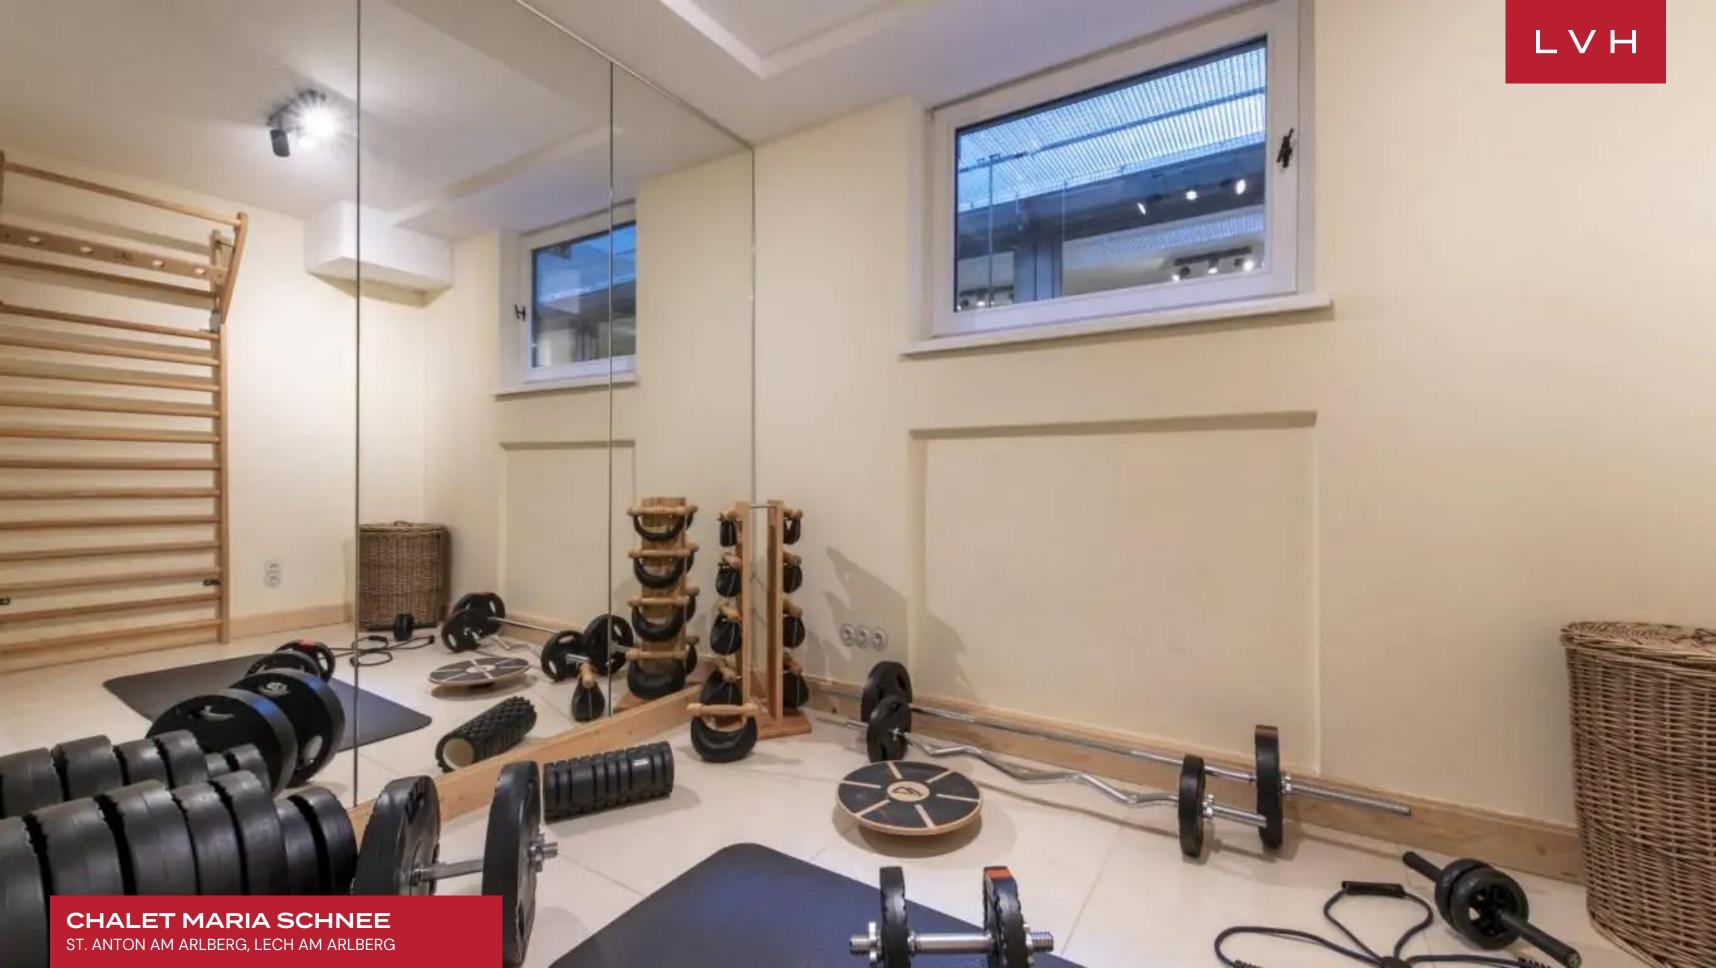

Top-of-the-line highlights include a state-of-the-art playroom, cinema room, gym, and sauna, offering no shortage of excuses for quiet nights in.

Protruding balconies offer no shortage of vantage points for soaking in the sights, assuring guests savor each moment in the great outdoors. Indulge in fine conversation enveloped by the replenishing mountain air beneath an impossibly starry night sky. This stunning luxury Chalet peers into the purest distillation of Austria's natural majesty, offering an unmatched backdrop for a morning cup of coffee or apres-ski glass of red.

#### INTERIOR

- Cable/Satellite TV
- Cinema Room
- Dining Room
- Fireplace
- Gym
- Laundry
- Sauna
- Ski Room
- Sound System
- Walk-In Closets