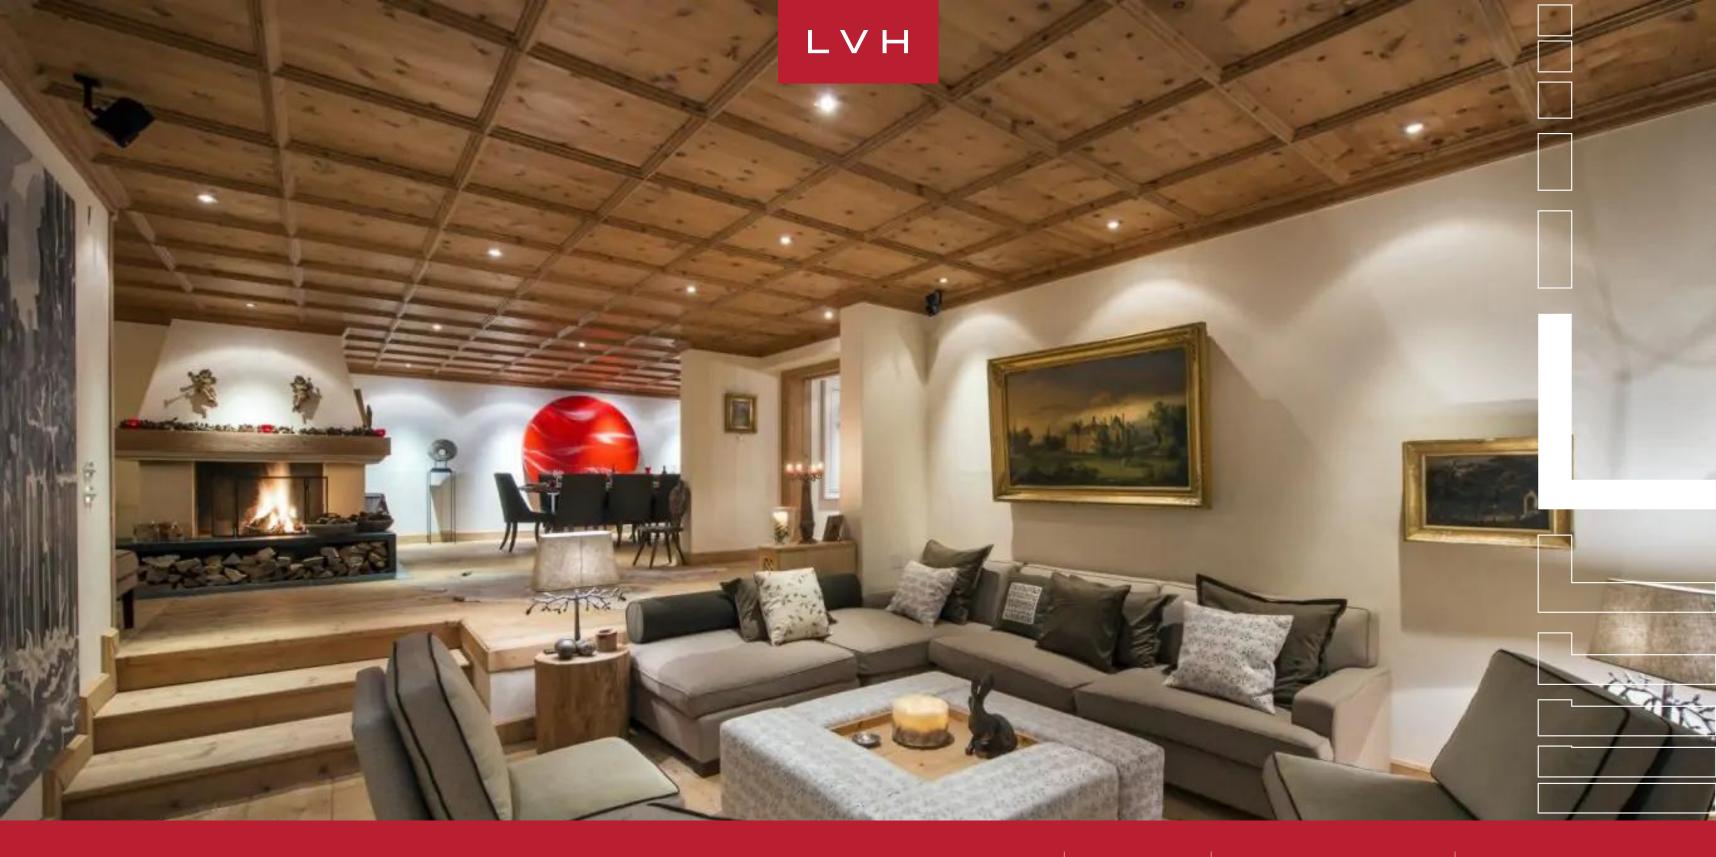

### CHALET MARIA SCHNEE

ST. ANTON AM ARLBERG, LECH AM ARLBERG

Chalet Maria Schnee is an exemplary luxury vacation chalet perched in idyllic natural environs. This revered residence peers into the fullest expression of St. Anton's savage beauty. With the ski lift at a six-minute walking distance, this lovely rental finds itself at the forefront of mountain exhilaration. Ideal for reconnection with the elements or those seeking to conquer them, Maria Schnee is an oasis of rejuvenation and recreation.

Interiors present a glorious combination of ski lodge romanticism and contemporary European refinement. Sleek lines and crisp vertices curate a space of modern grandeur, while warm wood and organic accents impart a delectable country home charm. An intuitive and inviting layout navigates between an open-plan living area with a central fireplace, a formal dining area seating ten, and a cozy reading corner. Offering plenty of counter space, Tyrolean woodwork, and modern steel appliances, the kitchen is a veritable showstopper, fusing form and functionality. Between six spacious bedrooms, thirteen guests may be accommodated in utmost comfort. The seventh bedroom features two bunk beds, offering additional accommodation for two kids.

Top-of-the-line highlights include a state-of-the-art playroom, cinema room, gym, and sauna, offering no shortage of excuses for quiet nights in.

Protruding balconies offer no shortage of vantage points for soaking in the sights, assuring guests savor each moment in the great outdoors. Indulge in fine conversation enveloped by the replenishing mountain air beneath an impossibly starry night sky. This stunning luxury Chalet peers into the purest distillation of Austria's natural majesty, offering an unmatched backdrop for a morning cup of coffee or apres-ski glass of red.