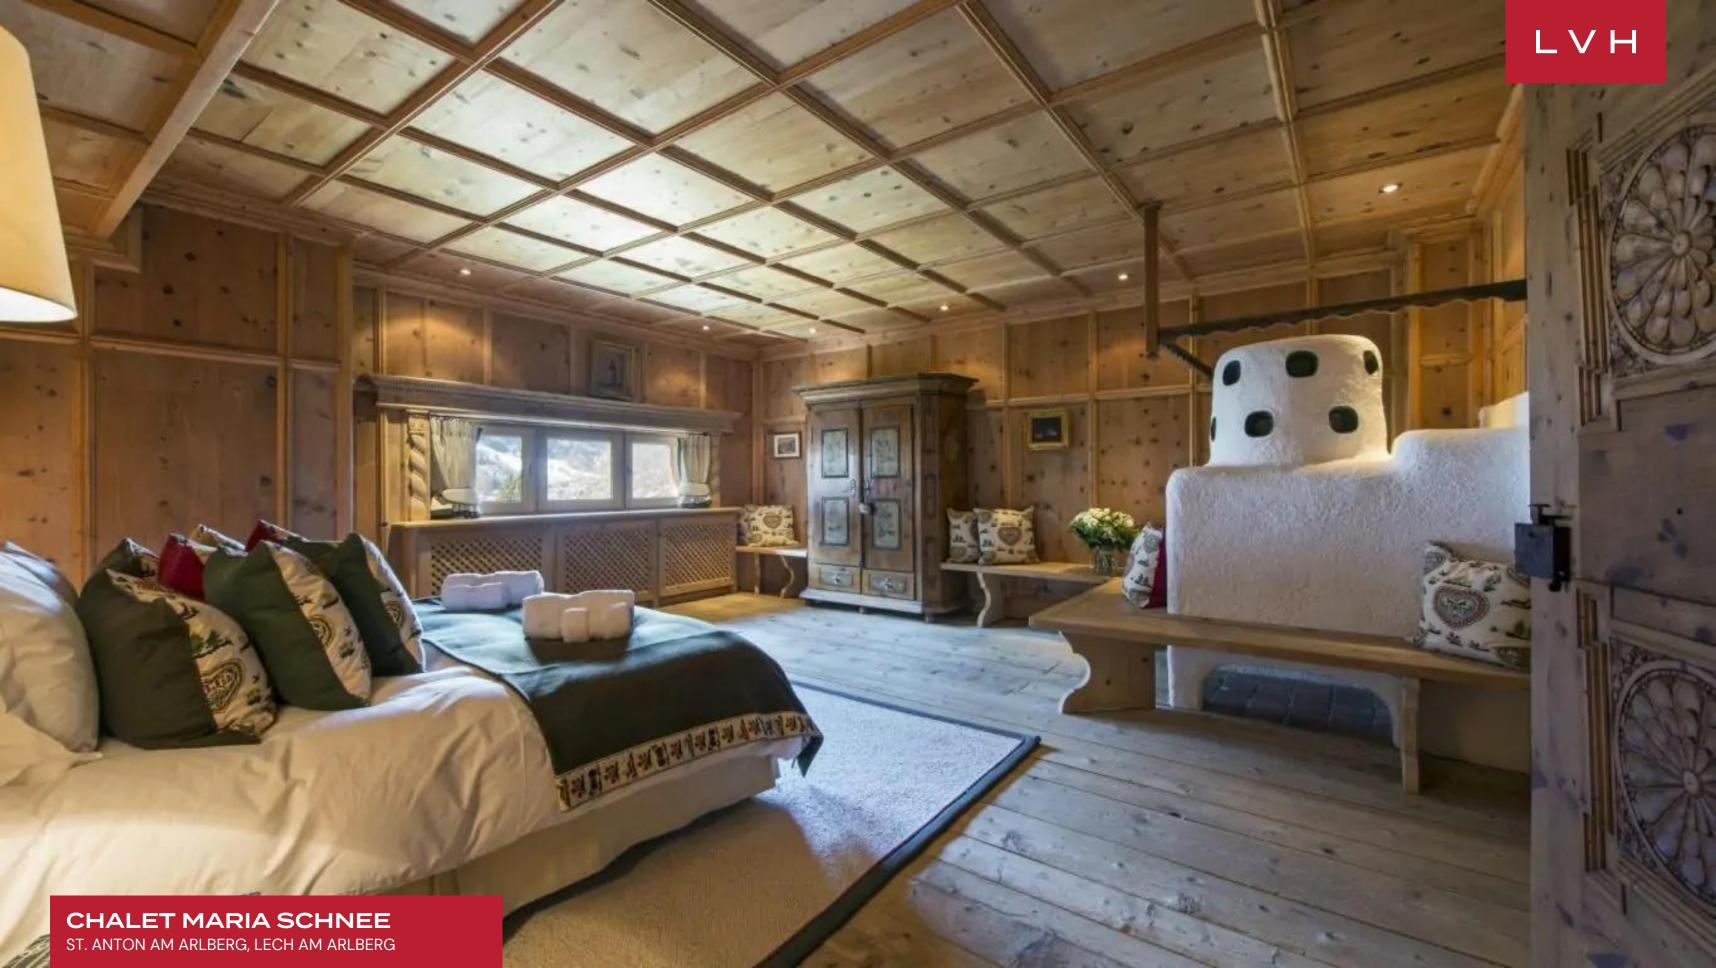

Interiors present a glorious combination of ski lodge romanticism and contemporary European refinement. Sleek lines and crisp vertices curate a space of modern grandeur, while warm wood and organic accents impart a delectable country home charm. An intuitive and inviting layout navigates between an open-plan living area with a central fireplace, a formal dining area seating ten, and a cozy reading corner. Offering plenty of counter space, Tyrolean woodwork, and modern steel appliances, the kitchen is a veritable showstopper, fusing form and functionality. Between six spacious bedrooms, thirteen guests may be accommodated in utmost comfort. The seventh bedroom features two bunk beds, offering additional accommodation for two kids.

Top-of-the-line highlights include a state-of-the-art playroom, cinema room, gym, and sauna, offering no shortage of excuses for quiet nights in.

Protruding balconies offer no shortage of vantage points for soaking in the sights, assuring guests savor each moment in the great outdoors. Indulge in fine conversation enveloped by the replenishing mountain air beneath an impossibly starry night sky. This stunning luxury Chalet peers into the purest distillation of Austria's natural majesty, offering an unmatched backdrop for a morning cup of coffee or apres-ski glass of red.