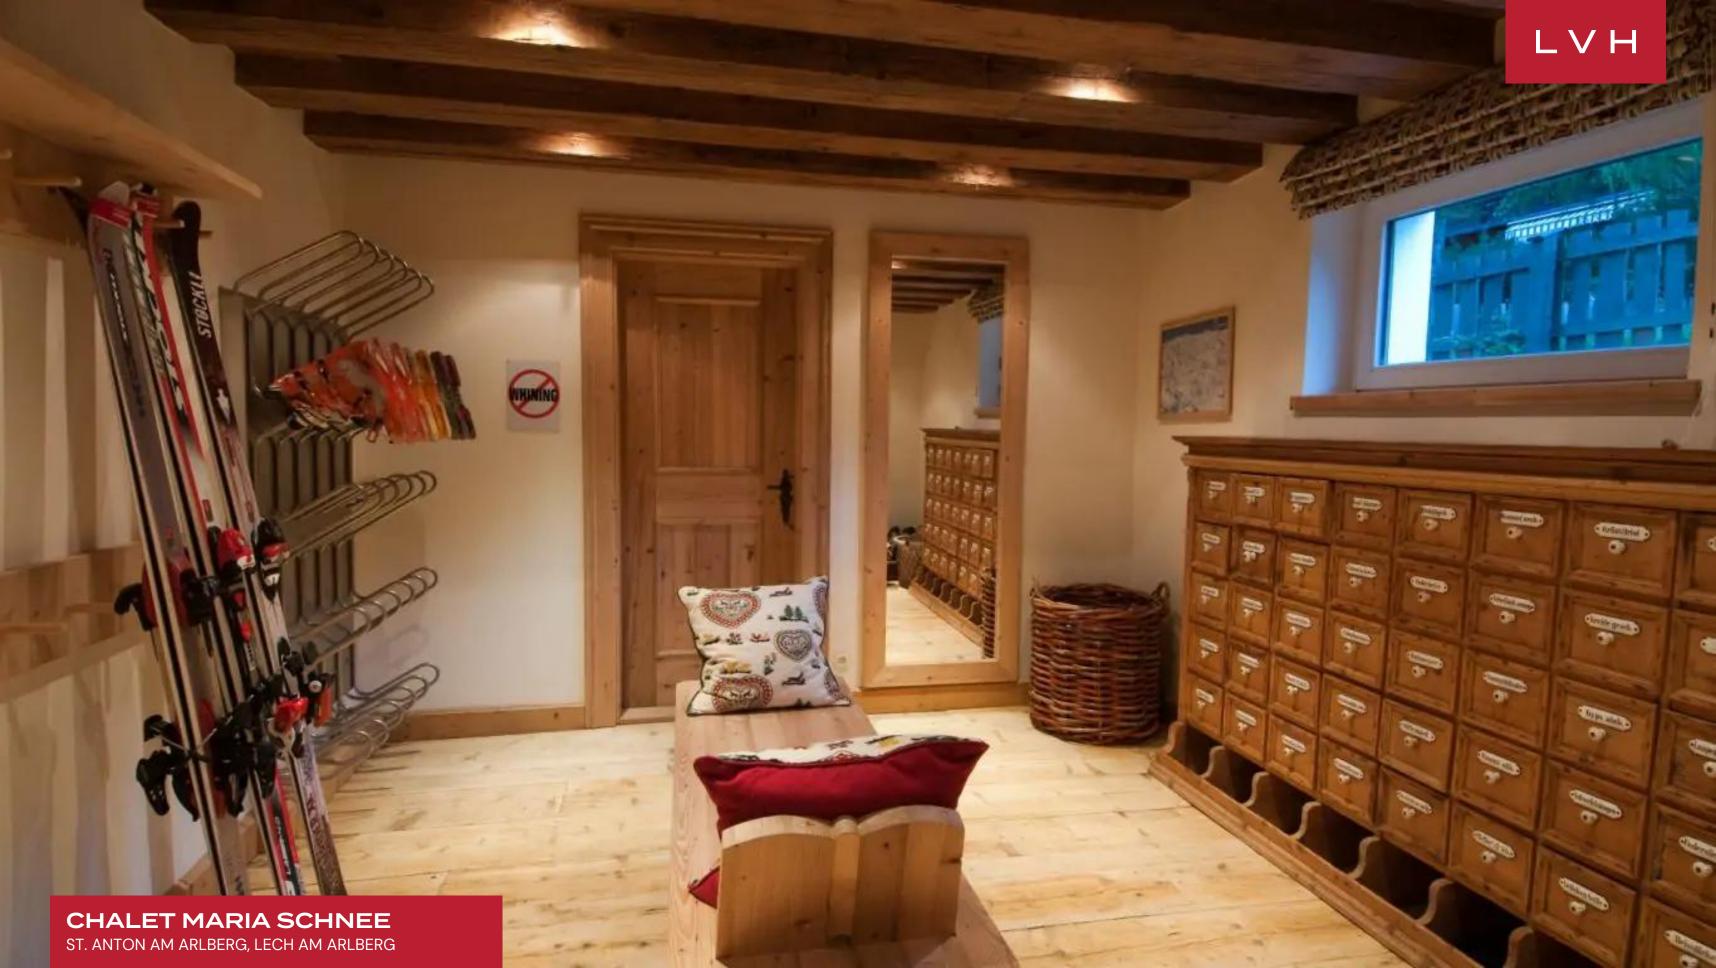

#### INTERIOR

- Cable/Satellite TV
- Cinema Room
- Dining Room
- Fireplace
- Gym
- Laundry
- Sauna
- Ski Room
- Sound System
- Walk-In Closets