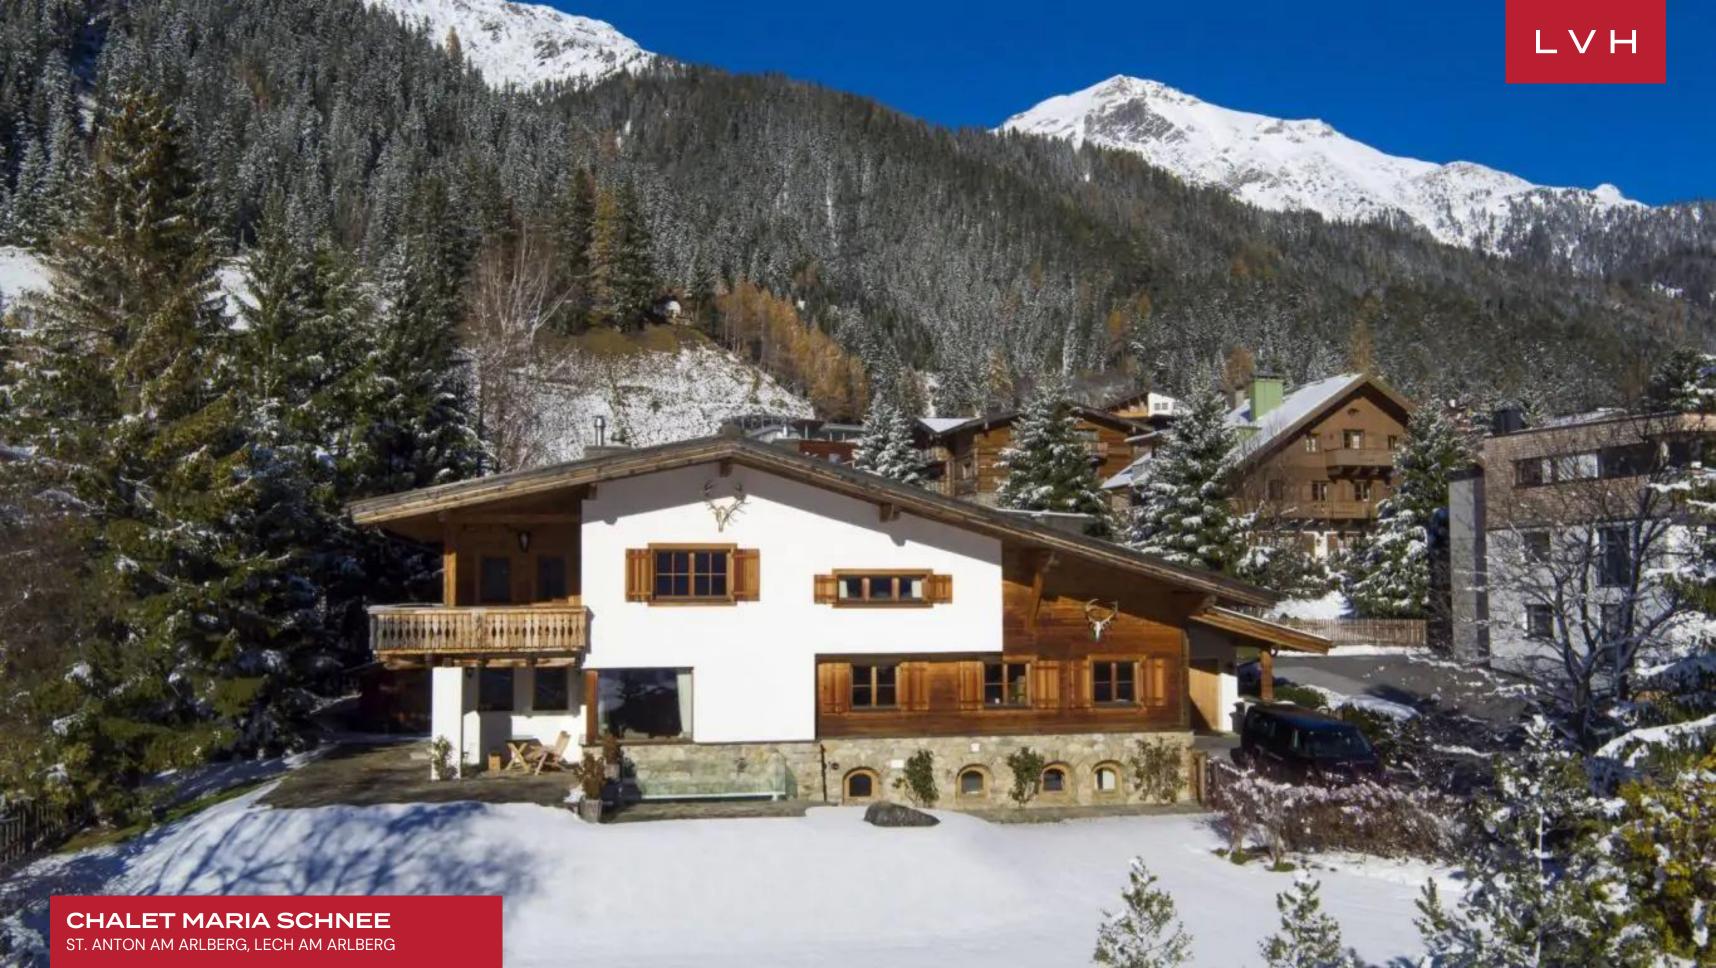

CHALET MARIA SCHNEE
ST. ANTON AM ARLBERG, LECH AM ARLBERG, AUSTRIA

BEDROOMS

13
GUESTS

7+3 HALF

**5,920** SQUARE FEET

### CHALET MARIA SCHNEE

ST. ANTON AM ARLBERG, LECH AM ARLBERG

Chalet Maria Schnee is an exemplary luxury vacation chalet perched in idyllic natural environs. This revered residence peers into the fullest expression of St. Anton's savage beauty. With the ski lift at a six-minute walking distance, this lovely rental finds itself at the forefront of mountain exhilaration. Ideal for reconnection with the elements or those seeking to conquer them, Maria Schnee is an oasis of rejuvenation and recreation.

Interiors present a glorious combination of ski lodge romanticism and contemporary European refinement. Sleek lines and crisp vertices curate a space of modern grandeur, while warm wood and organic accents impart a delectable country home charm. An intuitive and inviting layout navigates between an open-plan living area with a central fireplace, a formal dining area seating ten, and a cozy reading corner. Offering plenty of counter space, Tyrolean woodwork, and modern steel appliances, the kitchen is a veritable showstopper, fusing form and functionality. Between six spacious bedrooms, thirteen guests may be accommodated in utmost comfort. The seventh bedroom features two bunk beds, offering additional accommodation for two kids.

Top-of-the-line highlights include a state-of-the-art playroom, cinema room, gym, and sauna, offering no shortage of excuses for quiet nights in.

Protruding balconies offer no shortage of vantage points for soaking in the sights, assuring guests savor each moment in the great outdoors. Indulge in fine conversation enveloped by the replenishing mountain air beneath an impossibly starry night sky. This stunning luxury Chalet peers into the purest distillation of Austria's natural majesty, offering an unmatched backdrop for a morning cup of coffee or apres-ski glass of red.