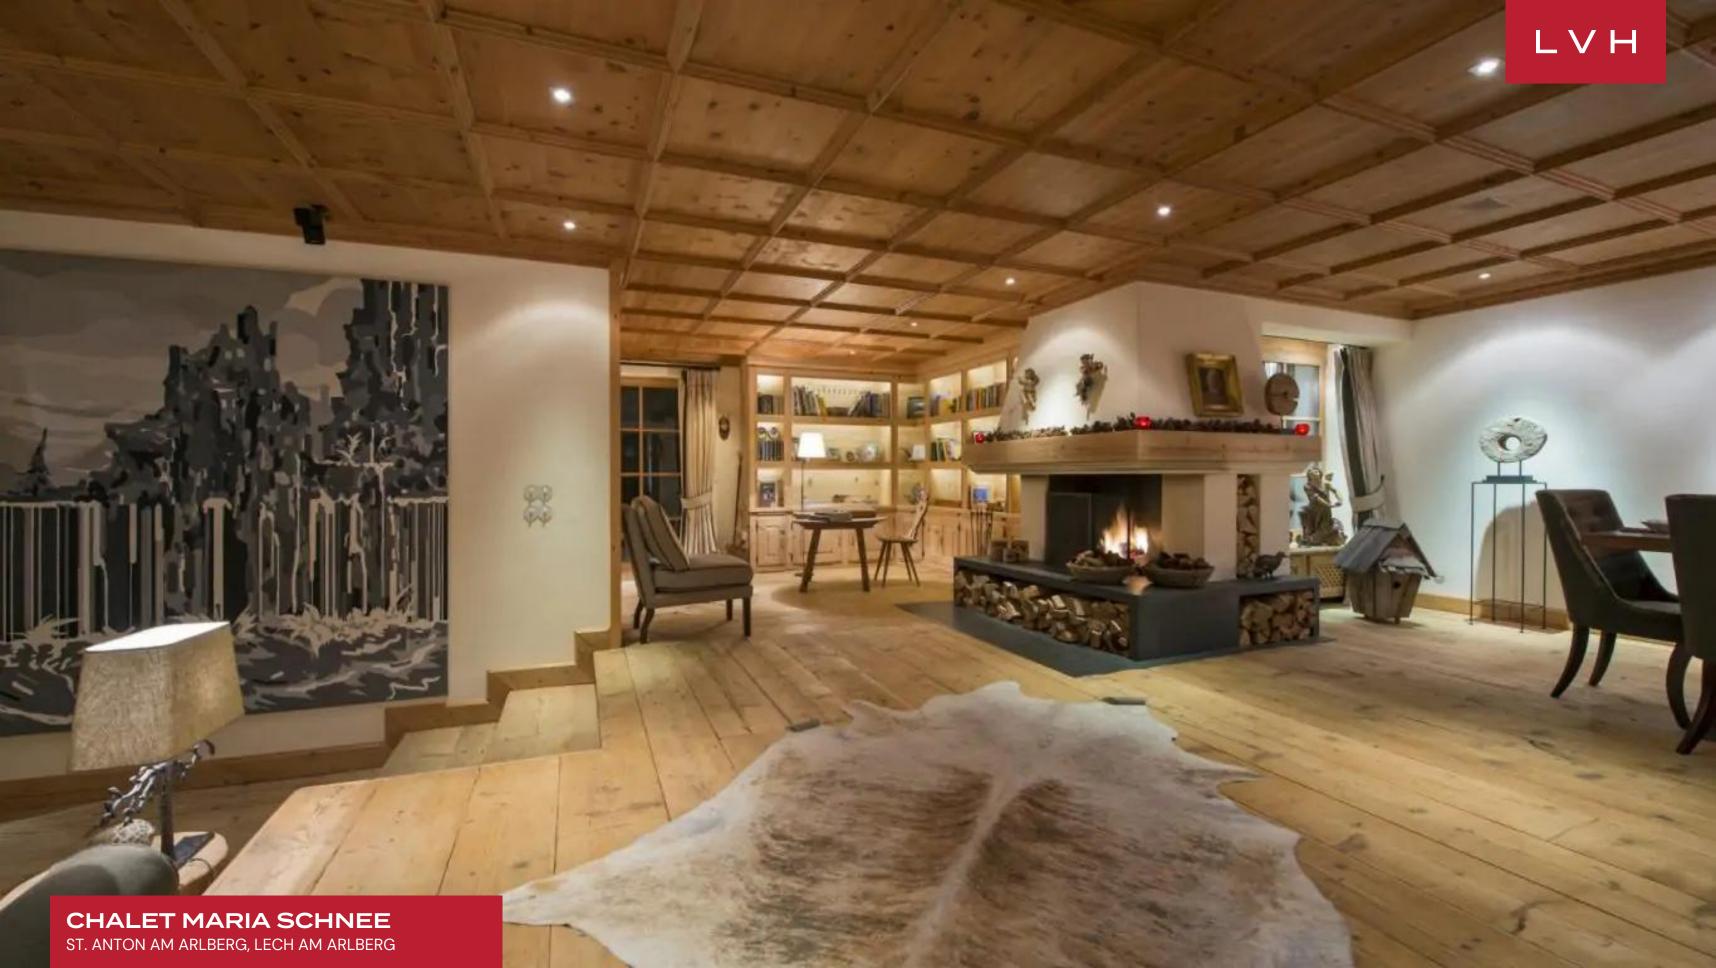

Interiors present a glorious combination of ski lodge romanticism and contemporary European refinement. Sleek lines and crisp vertices curate a space of modern grandeur, while warm wood and organic accents impart a delectable country home charm. An intuitive and inviting layout navigates between an open-plan living area with a central fireplace, a formal dining area seating ten, and a cozy reading corner. Offering plenty of counter space, Tyrolean woodwork, and modern steel appliances, the kitchen is a veritable showstopper, fusing form and functionality. Between six spacious bedrooms, thirteen guests may be accommodated in utmost comfort. The seventh bedroom features two bunk beds, offering additional accommodation for two kids.

Top-of-the-line highlights include a state-of-the-art playroom, cinema room, gym, and sauna, offering no shortage of excuses for quiet nights in.

Protruding balconies offer no shortage of vantage points for soaking in the sights, assuring guests savor each moment in the great outdoors. Indulge in fine conversation enveloped by the replenishing mountain air beneath an impossibly starry night sky. This stunning luxury Chalet peers into the purest distillation of Austria's natural majesty, offering an unmatched backdrop for a morning cup of coffee or apres-ski glass of red.