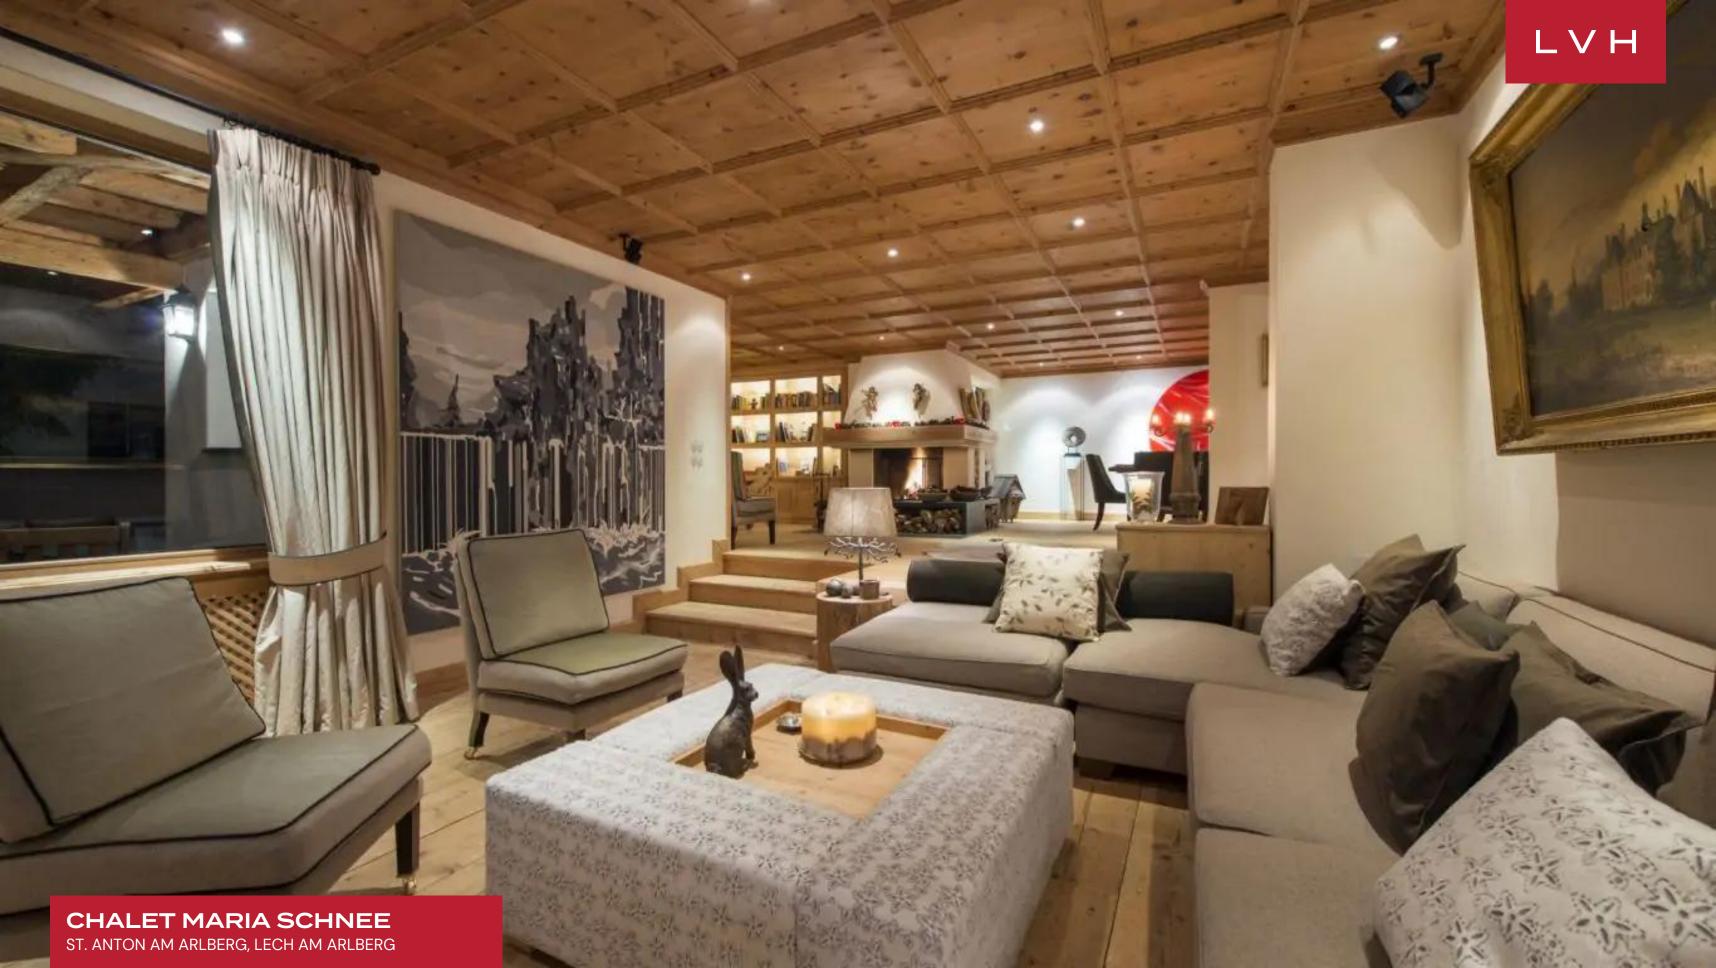

### CHALET MARIA SCHNEE

ST. ANTON AM ARLBERG, LECH AM ARLBERG

Chalet Maria Schnee is an exemplary luxury vacation chalet perched in idyllic natural environs. This revered residence peers into the fullest expression of St. Anton's savage beauty. With the ski lift at a six-minute walking distance, this lovely rental finds itself at the forefront of mountain exhilaration. Ideal for reconnection with the elements or those seeking to conquer them, Maria Schnee is an oasis of rejuvenation and recreation.

Interiors present a glorious combination of ski lodge romanticism and contemporary European refinement. Sleek lines and crisp vertices curate a space of modern grandeur, while warm wood and organic accents impart a delectable country home charm. An intuitive and inviting layout navigates between an open-plan living area with a central fireplace, a formal dining area seating ten, and a cozy reading corner. Offering plenty of counter space, Tyrolean woodwork, and modern steel appliances, the kitchen is a veritable showstopper, fusing form and functionality. Between six spacious bedrooms, thirteen guests may be accommodated in utmost comfort. The seventh bedroom features two bunk beds, offering additional accommodation for two kids.

Top-of-the-line highlights include a state-of-the-art playroom, cinema room, gym, and sauna, offering no shortage of excuses for quiet nights in.

Protruding balconies offer no shortage of vantage points for soaking in the sights, assuring guests savor each moment in the great outdoors. Indulge in fine conversation enveloped by the replenishing mountain air beneath an impossibly starry night sky. This stunning luxury Chalet peers into the purest distillation of Austria's natural majesty, offering an unmatched backdrop for a morning cup of coffee or apres-ski glass of red.