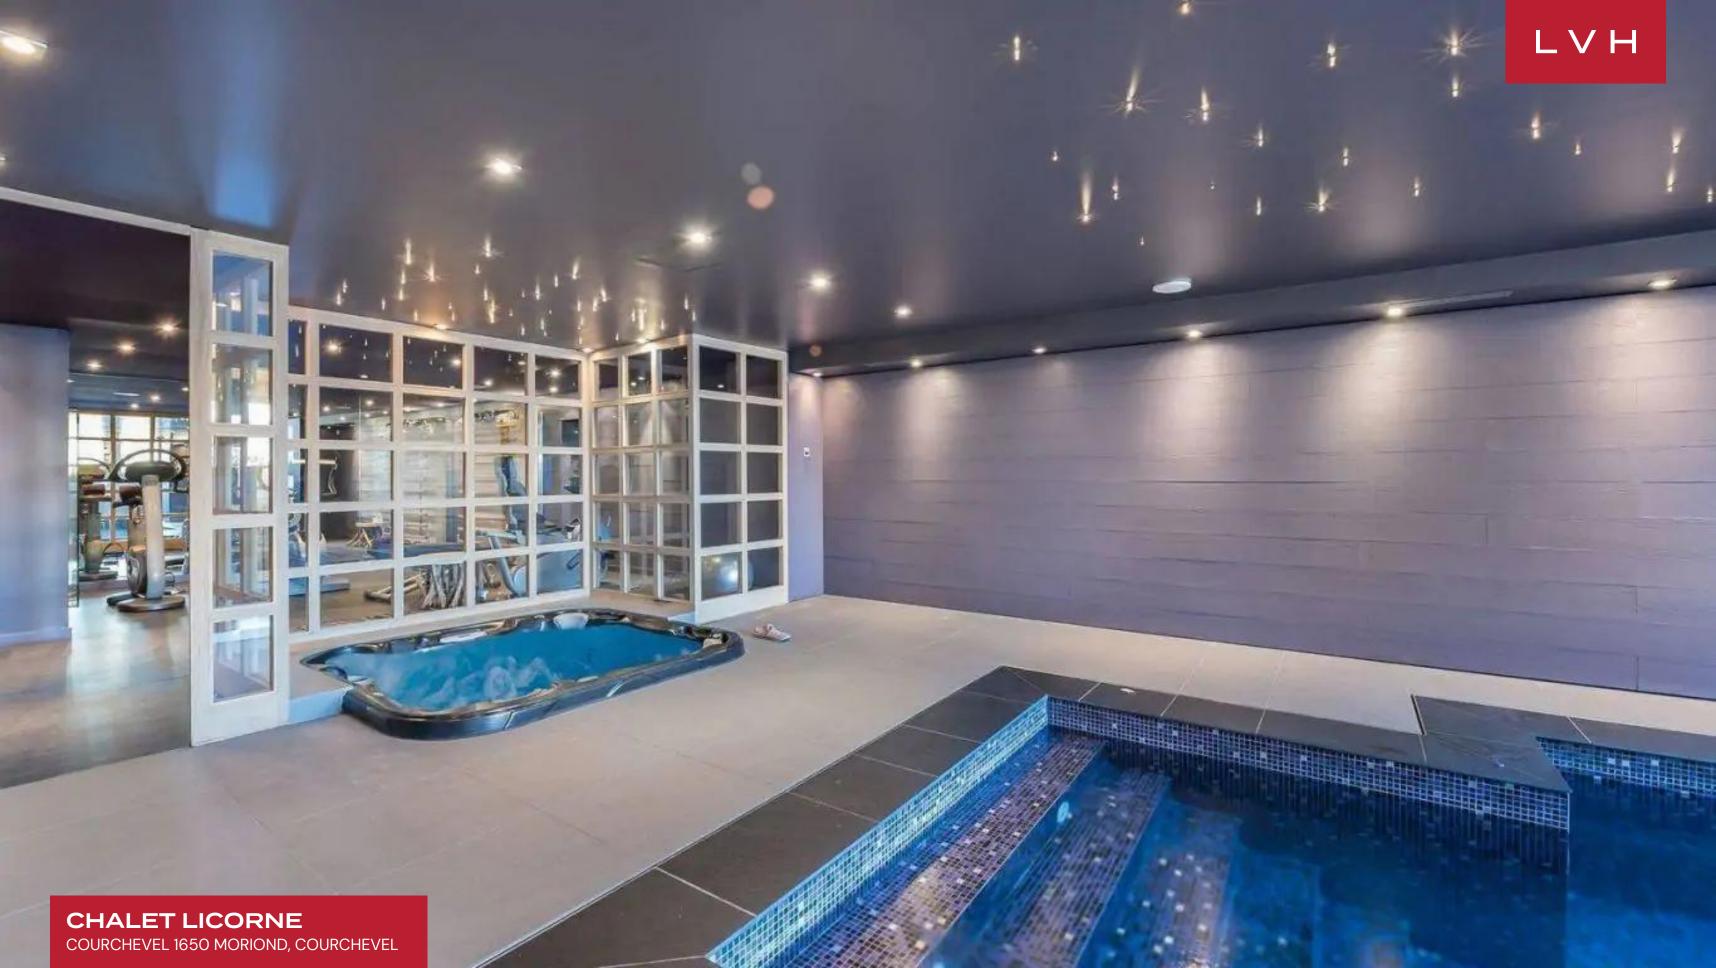

Prestigious interiors present a unique vision of high-altitude opulence conceived by revered interior designer Jeanne-Valerie Thura. Sleek lines and crisp vertices present a novel take on traditional vaulted ceilings and Alpine charm. A masterclass of contemporary precision and streamlined modernity, Chalet Licorne showcases the finest craftsmanship and noble materials. Icy cool elegance harmoniously melds with Bondian panache across a free-flowing common area well-conceived for intimate get-togethers or lavish cocktail soirees. An uncluttered light wood persona compliments monochrome neutral tones, coming to expression across deluxe designer furnishings. Topping over 7000 sq. ft of elite living space, Chalet Licorne presents six sumptuous ensuite bedrooms. Versatile configuration maximizes lodging versatility and guest comfort, accommodating ten adults and four children in the bunk room. A fantastic wellness area takes bodily bliss to exceptional heights with a world-class indoor pool, jacuzzi, luxury steam room, and massage room. A fitness room and children's playroom cover the bases ensuring activity for each family member.

#### INTERIOR

- Cable/Satellite TV
- Dining Area
- Fireplace
- Gym
- Hammam
- Jacuzzi Indoor
- Laundry
- Office
- Pool Indoor
- Private Elevator