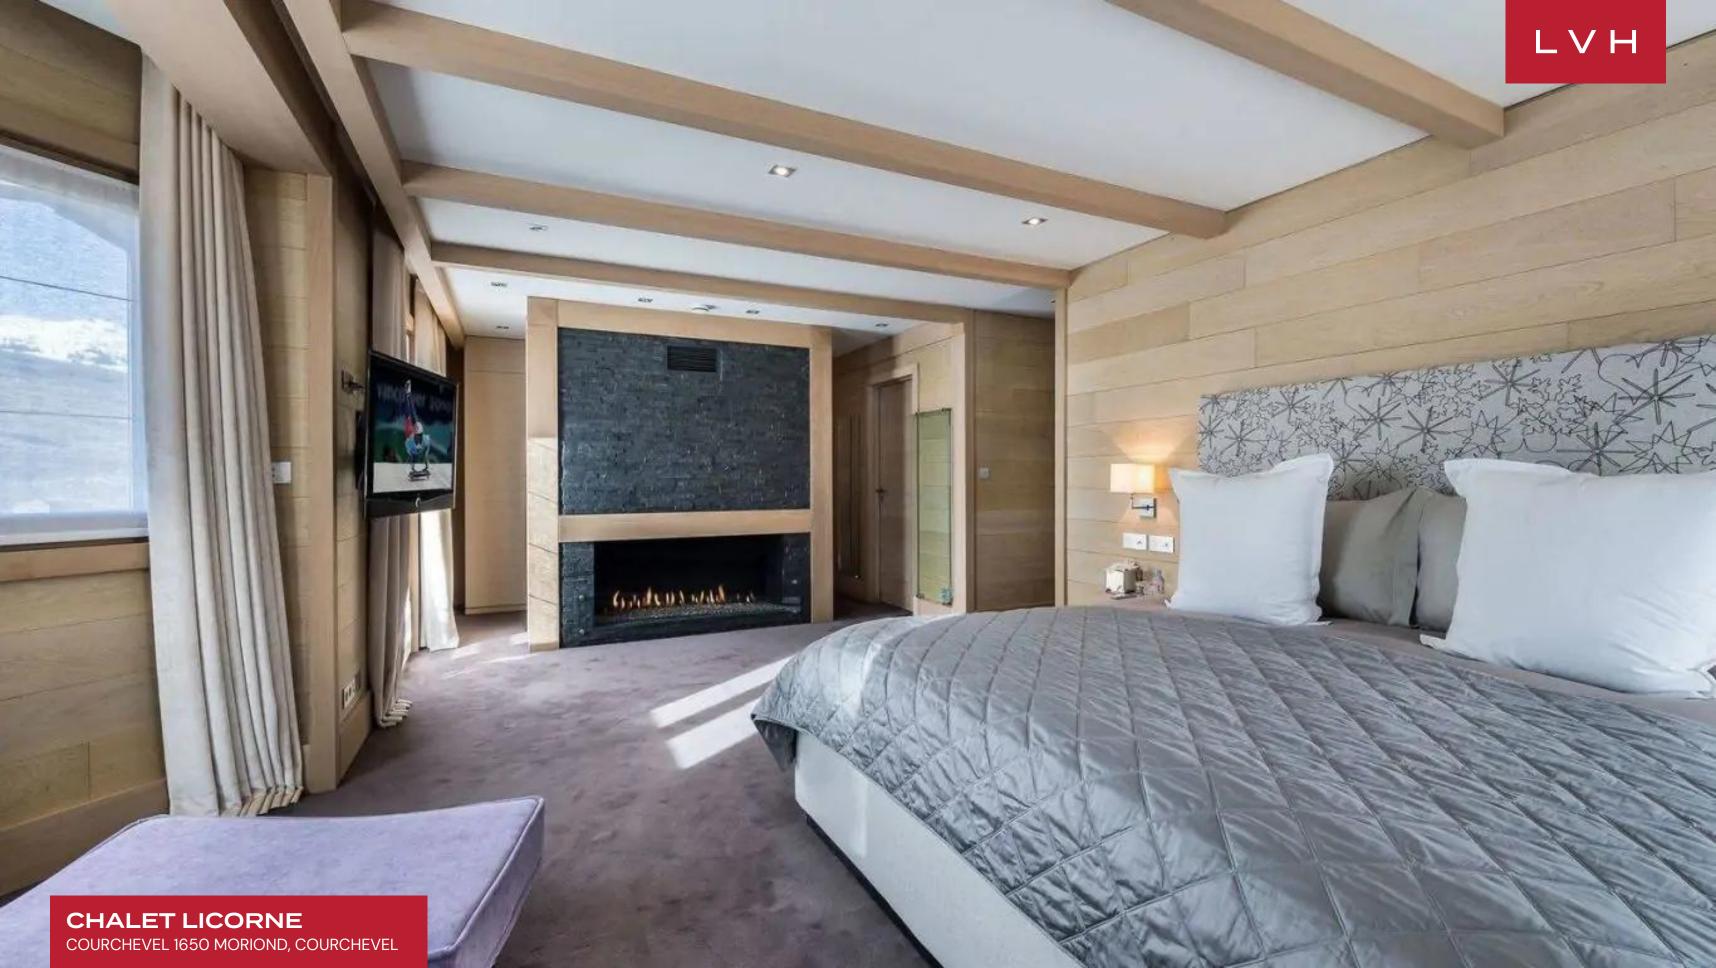

Prestigious interiors present a unique vision of high-altitude opulence conceived by revered interior designer Jeanne-Valerie Thura. Sleek lines and crisp vertices present a novel take on traditional vaulted ceilings and Alpine charm. A masterclass of contemporary precision and streamlined modernity, Chalet Licorne showcases the finest craftsmanship and noble materials. Icy cool elegance harmoniously melds with Bondian panache across a free-flowing common area well-conceived for intimate get-togethers or lavish cocktail soirees. An uncluttered light wood persona compliments monochrome neutral tones, coming to expression across deluxe designer furnishings. Topping over 7000 sq. ft of elite living space, Chalet Licorne presents six sumptuous ensuite bedrooms. Versatile configuration maximizes lodging versatility and guest comfort, accommodating ten adults and four children in the bunk room. A fantastic wellness area takes bodily bliss to exceptional heights with a world-class indoor pool, jacuzzi, luxury steam room, and massage room. A fitness room and children's playroom cover the bases ensuring activity for each family member.

#### INTERIOR

- Cable/Satellite TV
- Dining Area
- Fireplace
- Gym
- Hammam
- Jacuzzi Indoor
- Laundry
- Office
- Pool Indoor
- Private Elevator