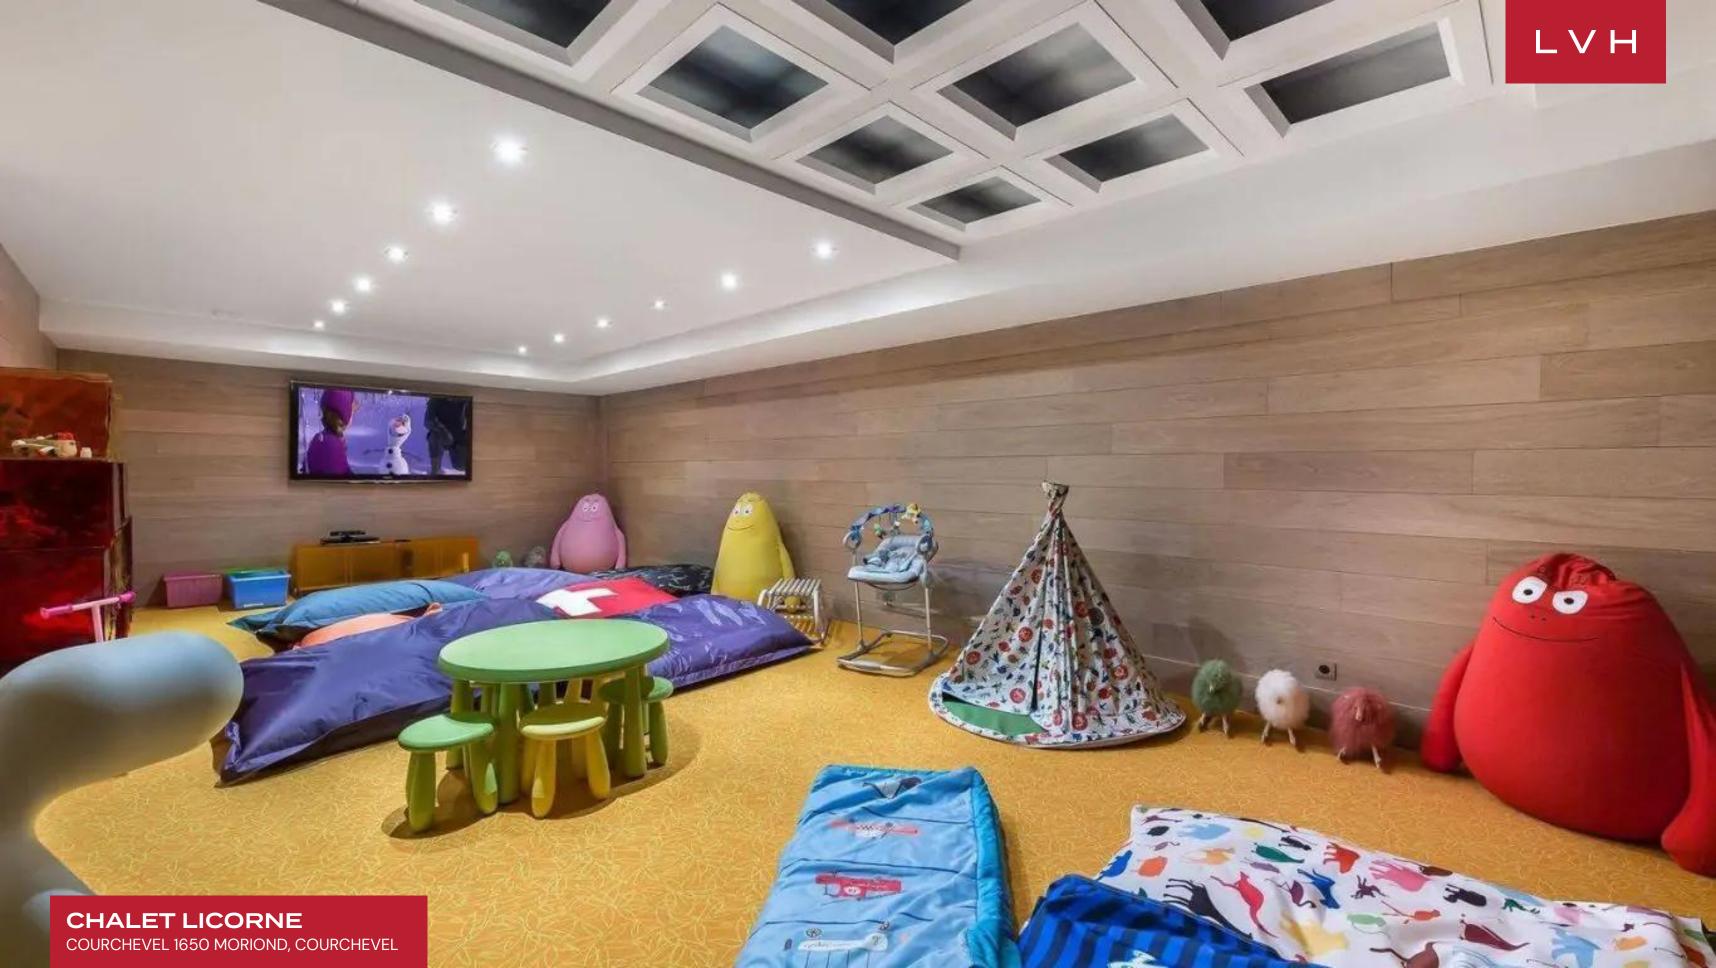

Prestigious interiors present a unique vision of high-altitude opulence conceived by revered interior designer Jeanne-Valerie Thura. Sleek lines and crisp vertices present a novel take on traditional vaulted ceilings and Alpine charm. A masterclass of contemporary precision and streamlined modernity, Chalet Licorne showcases the finest craftsmanship and noble materials. Icy cool elegance harmoniously melds with Bondian panache across a free-flowing common area well-conceived for intimate get-togethers or lavish cocktail soirees. An uncluttered light wood persona compliments monochrome neutral tones, coming to expression across deluxe designer furnishings. Topping over 7000 sq. ft of elite living space, Chalet Licorne presents six sumptuous ensuite bedrooms. Versatile configuration maximizes lodging versatility and guest comfort, accommodating ten adults and four children in the bunk room. A fantastic wellness area takes bodily bliss to exceptional heights with a world-class indoor pool, jacuzzi, luxury steam room, and massage room. A fitness room and children's playroom cover the bases ensuring activity for each family member.

#### INTERIOR

- Cable/Satellite TV
- Dining Area
- Fireplace
- Gym
- Hammam
- Jacuzzi Indoor
- Laundry
- Office
- Pool Indoor
- Private Elevator