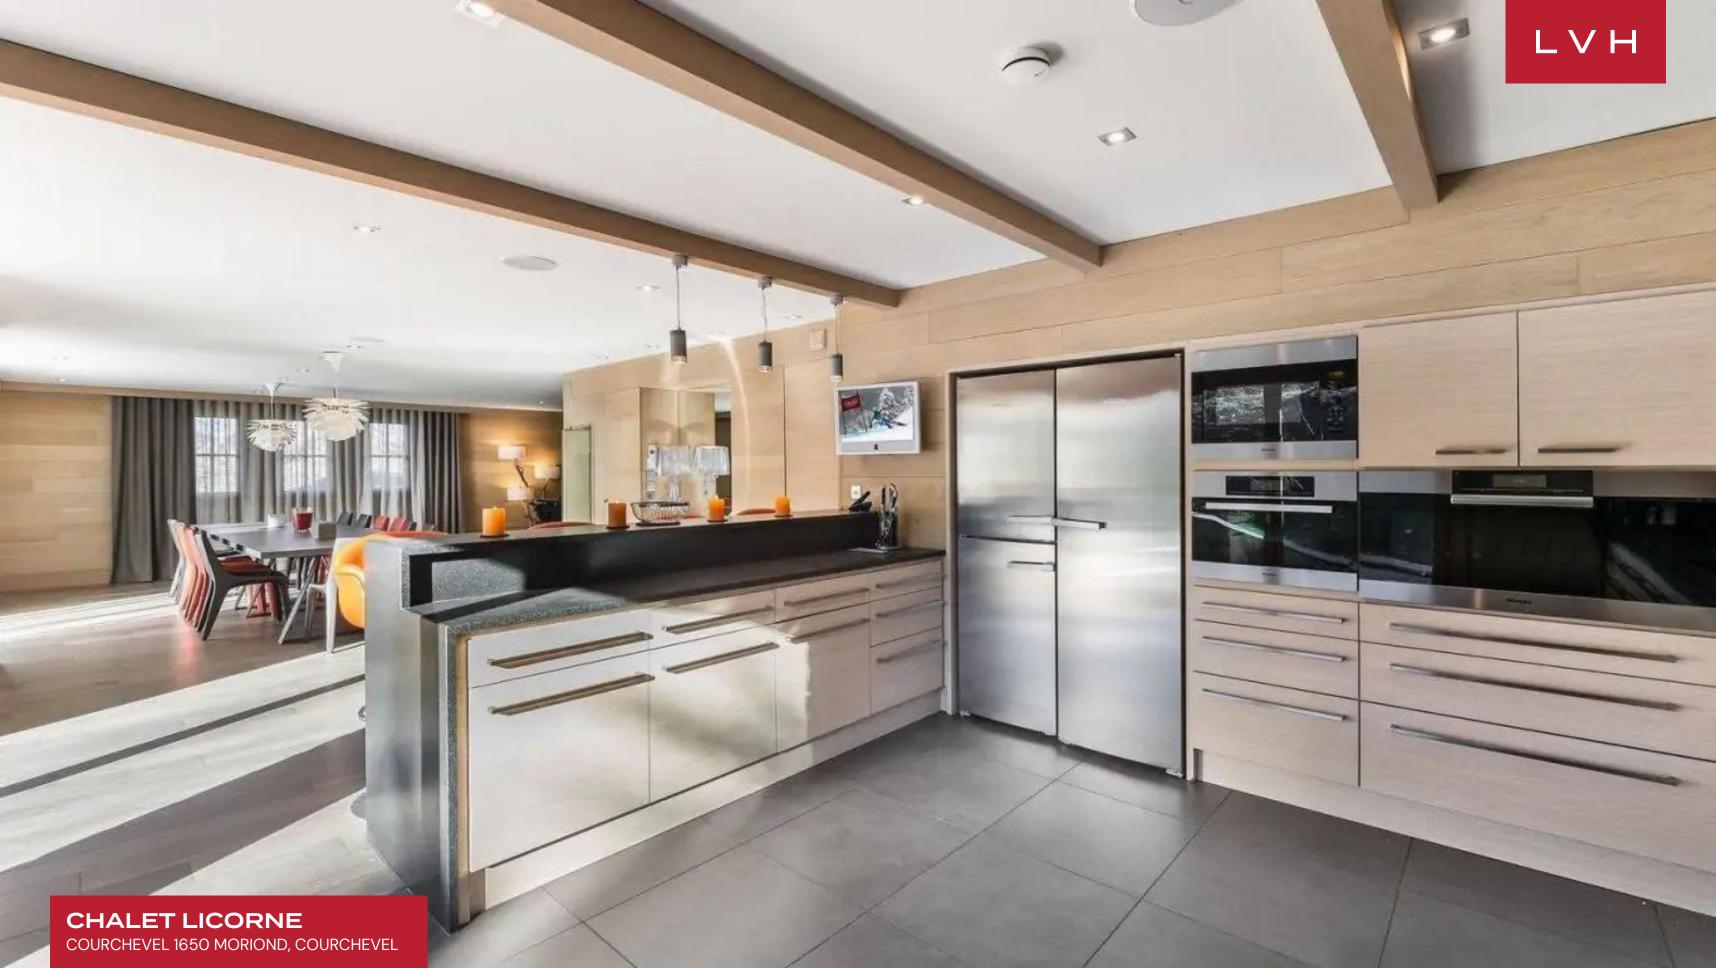

### CHALET LICORNE

COURCHEVEL 1650 MORIOND, COURCHEVEL

Chalet Licorne is an astounding contemporary Alpine residence crowning the summit of Courchevel Moriond. Vertiginous vistas emanate from Licorne's perch, making for a veritable dream Chalet on the ski slopes. Synonymous with prestige and exclusivity, this fantastic luxury vacation rental brings guests to the forefront of adrenaline-pumping mountain recreation.

Prestigious interiors present a unique vision of high-altitude opulence conceived by revered interior designer Jeanne-Valerie Thura. Sleek lines and crisp vertices present a novel take on traditional vaulted ceilings and Alpine charm. A masterclass of contemporary precision and streamlined modernity, Chalet Licorne showcases the finest craftsmanship and noble materials. Icy cool elegance harmoniously melds with Bondian panache across a free-flowing common area well-conceived for intimate get-togethers or lavish cocktail soirees. An uncluttered light wood persona compliments monochrome neutral tones, coming to expression across deluxe designer furnishings. Topping over 7000 sq. ft of elite living space, Chalet Licorne presents six sumptuous ensuite bedrooms. Versatile configuration maximizes lodging versatility and guest comfort, accommodating ten adults and four children in the bunk room. A fantastic wellness area takes bodily bliss to exceptional heights with a world-class indoor pool, jacuzzi, luxury steam room, and massage room. A fitness room and children's playroom cover the bases ensuring activity for each family member.

#### INTERIOR

- Cable/Satellite TV
- Dining Area
- Fireplace
- Gym
- Hammam
- Jacuzzi Indoor
- Laundry
- Office
- Pool Indoor
- Private Elevator