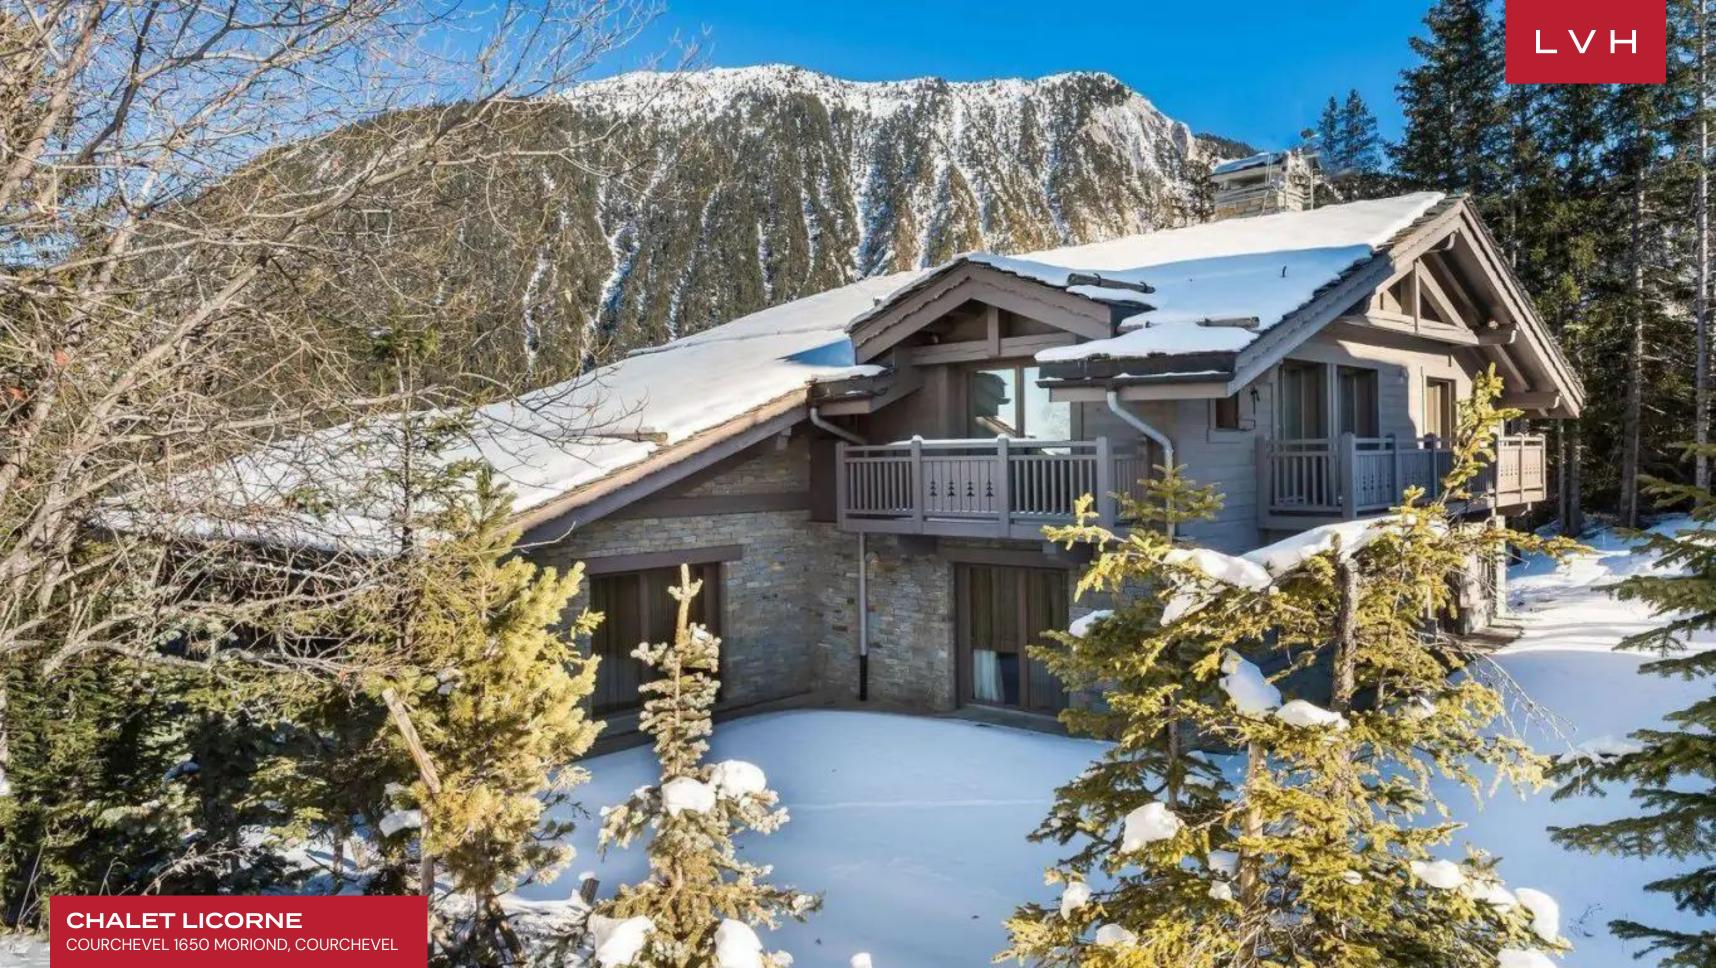

### CHALET LICORNE

COURCHEVEL 1650 MORIOND, COURCHEVEL

Chalet Licorne is an astounding contemporary Alpine residence crowning the summit of Courchevel Moriond. Vertiginous vistas emanate from Licorne's perch, making for a veritable dream Chalet on the ski slopes. Synonymous with prestige and exclusivity, this fantastic luxury vacation rental brings guests to the forefront of adrenaline-pumping mountain recreation.

Prestigious interiors present a unique vision of high-altitude opulence conceived by revered interior designer Jeanne-Valerie Thura. Sleek lines and crisp vertices present a novel take on traditional vaulted ceilings and Alpine charm. A masterclass of contemporary precision and streamlined modernity, Chalet Licorne showcases the finest craftsmanship and noble materials. Icy cool elegance harmoniously melds with Bondian panache across a free-flowing common area well-conceived for intimate get-togethers or lavish cocktail soirees. An uncluttered light wood persona compliments monochrome neutral tones, coming to expression across deluxe designer furnishings. Topping over 7000 sq. ft of elite living space, Chalet Licorne presents six sumptuous ensuite bedrooms. Versatile configuration maximizes lodging versatility and guest comfort, accommodating ten adults and four children in the bunk room. A fantastic wellness area takes bodily bliss to exceptional heights with a world-class indoor pool, jacuzzi, luxury steam room, and massage room. A fitness room and children's playroom cover the bases ensuring activity for each family member.

A glorious balcony leaves plenty of vantage points unexplored for soaking in the sights or the winter sun. The scene is set for unforgettable alfresco experiences soaring above the clouds, while a huge garage satiates the car enthusiast with an impressive ten-vehicle capacity. A revered perch at the bottom of the slopes is known to win over the most discerning luxury adventurers rendering Chalet Licorne a must-experience mountain oasis.