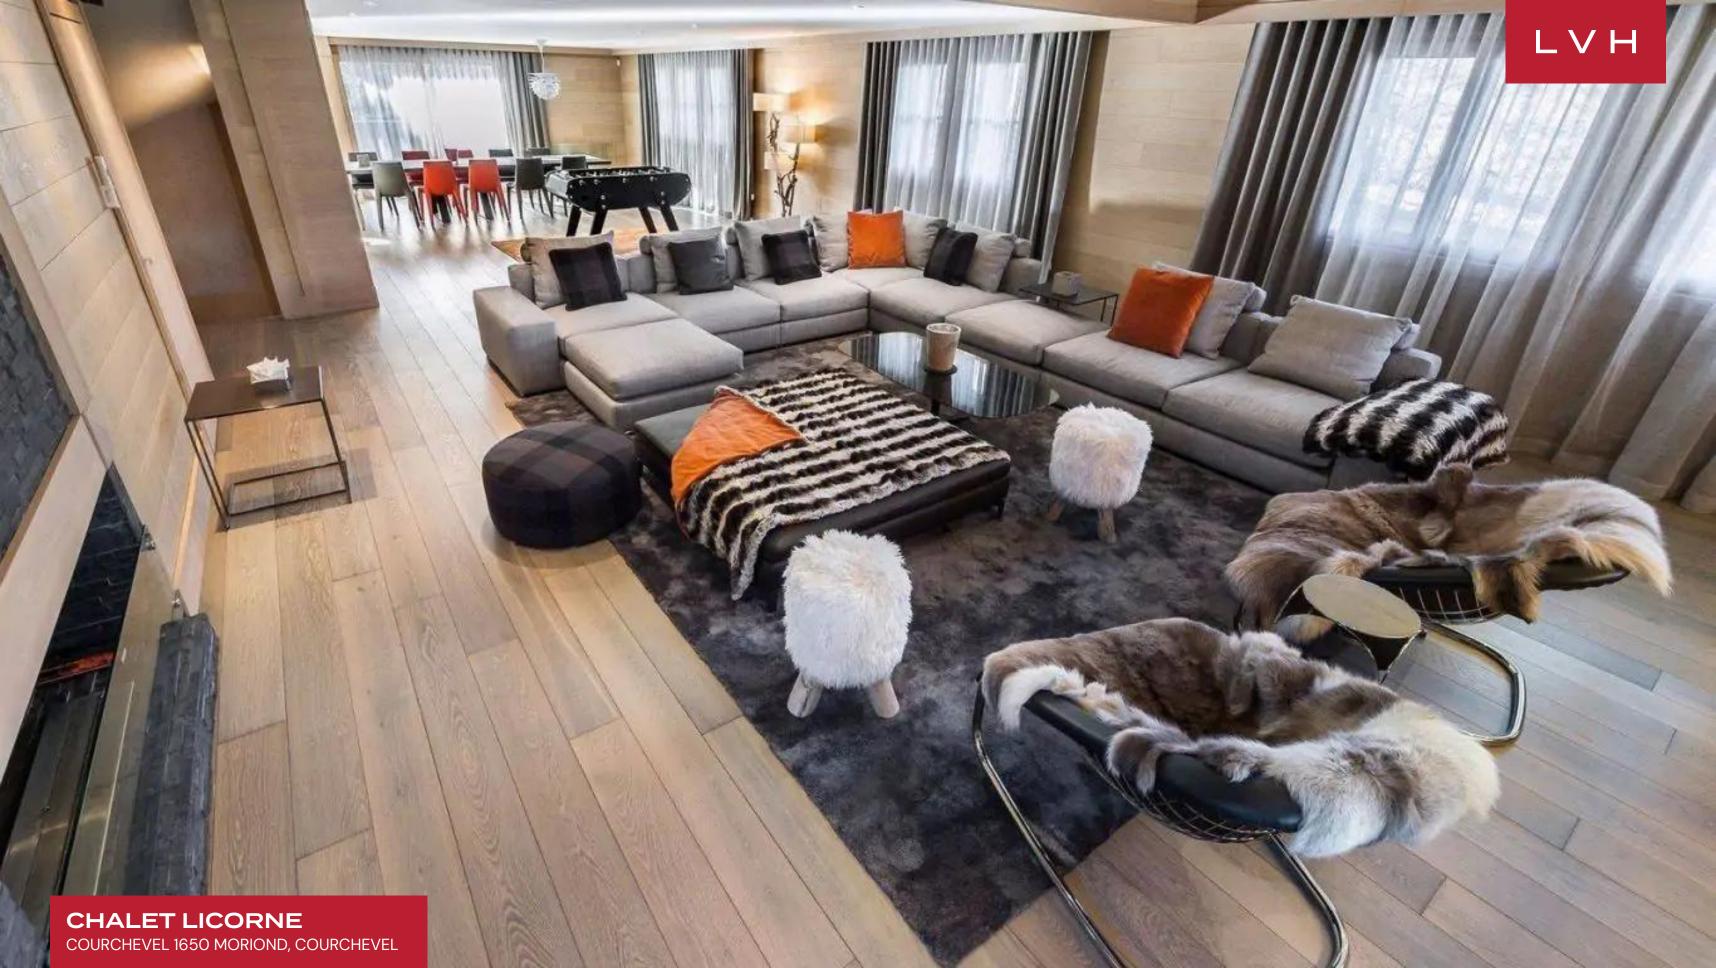

**CHALET LICORNE** 

COURCHEVEL 1650 MORIOND, COURCHEVEL, FRANCE

6 **BEDROOMS** 

10

**GUESTS** 

**BATHROOMS** 

6 + 3 HALF

7,266 SQUARE FEET

Prestigious interiors present a unique vision of high-altitude opulence conceived by revered interior designer Jeanne-Valerie Thura. Sleek lines and crisp vertices present a novel take on traditional vaulted ceilings and Alpine charm. A masterclass of contemporary precision and streamlined modernity, Chalet Licorne showcases the finest craftsmanship and noble materials. Icy cool elegance harmoniously melds with Bondian panache across a free-flowing common area well-conceived for intimate get-togethers or lavish cocktail soirees. An uncluttered light wood persona compliments monochrome neutral tones, coming to expression across deluxe designer furnishings. Topping over 7000 sq. ft of elite living space, Chalet Licorne presents six sumptuous ensuite bedrooms. Versatile configuration maximizes lodging versatility and guest comfort, accommodating ten adults and four children in the bunk room. A fantastic wellness area takes bodily bliss to exceptional heights with a world-class indoor pool, jacuzzi, luxury steam room, and massage room. A fitness room and children's playroom cover the bases ensuring activity for each family member.