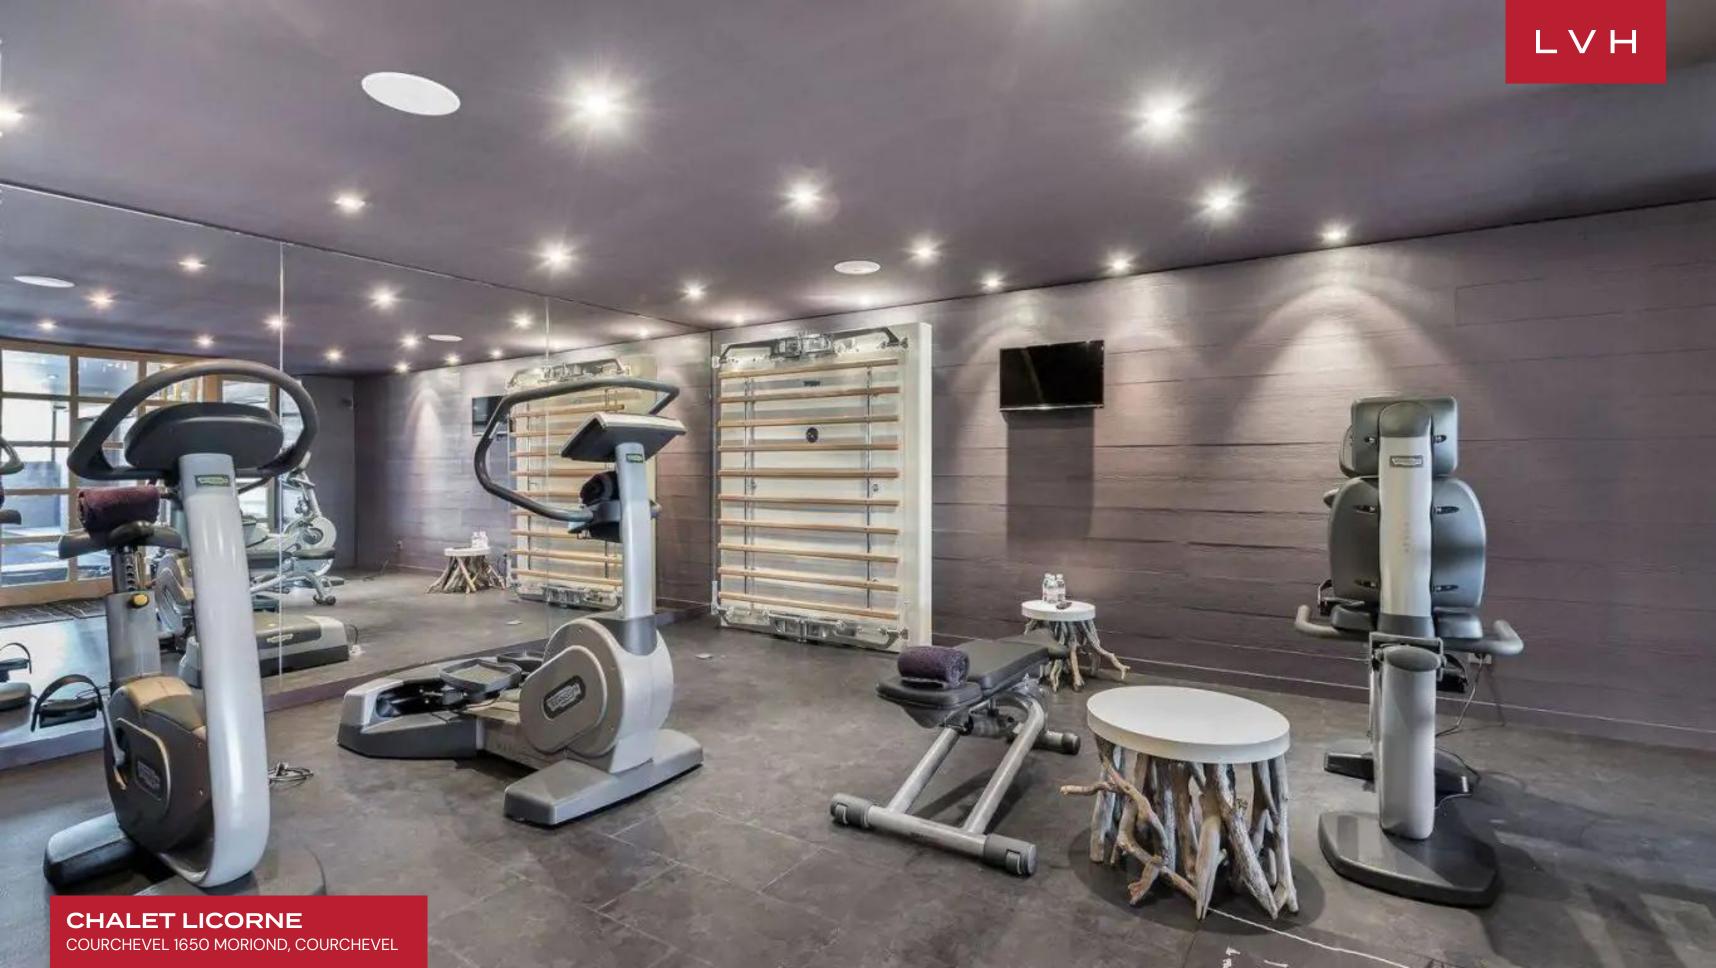

Prestigious interiors present a unique vision of high-altitude opulence conceived by revered interior designer Jeanne-Valerie Thura. Sleek lines and crisp vertices present a novel take on traditional vaulted ceilings and Alpine charm. A masterclass of contemporary precision and streamlined modernity, Chalet Licorne showcases the finest craftsmanship and noble materials. Icy cool elegance harmoniously melds with Bondian panache across a free-flowing common area well-conceived for intimate get-togethers or lavish cocktail soirees. An uncluttered light wood persona compliments monochrome neutral tones, coming to expression across deluxe designer furnishings. Topping over 7000 sq. ft of elite living space, Chalet Licorne presents six sumptuous ensuite bedrooms. Versatile configuration maximizes lodging versatility and guest comfort, accommodating ten adults and four children in the bunk room. A fantastic wellness area takes bodily bliss to exceptional heights with a world-class indoor pool, jacuzzi, luxury steam room, and massage room. A fitness room and children's playroom cover the bases ensuring activity for each family member.

#### INTERIOR

- Cable/Satellite TV
- Dining Area
- Fireplace
- Gym
- Hammam
- Jacuzzi Indoor
- Laundry
- Office
- Pool Indoor
- Private Elevator