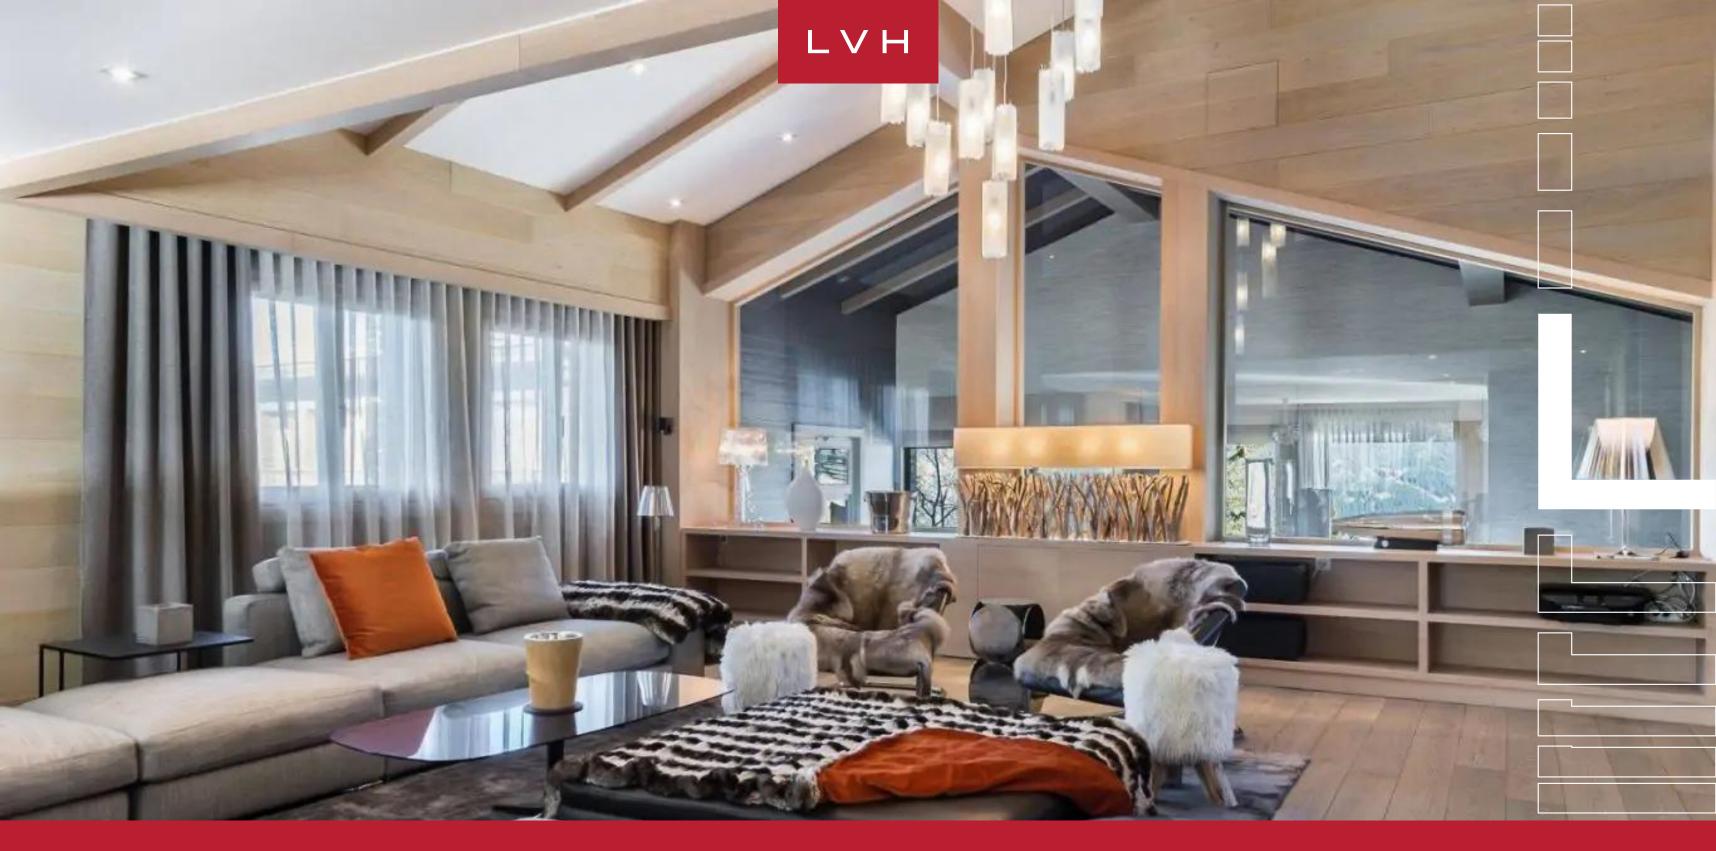

### CHALET LICORNE

COURCHEVEL 1650 MORIOND, COURCHEVEL

Chalet Licorne is an astounding contemporary Alpine residence crowning the summit of Courchevel Moriond. Vertiginous vistas emanate from Licorne's perch, making for a veritable dream Chalet on the ski slopes. Synonymous with prestige and exclusivity, this fantastic luxury vacation rental brings guests to the forefront of adrenaline-pumping mountain recreation.

Prestigious interiors present a unique vision of high-altitude opulence conceived by revered interior designer Jeanne-Valerie Thura. Sleek lines and crisp vertices present a novel take on traditional vaulted ceilings and Alpine charm. A masterclass of contemporary precision and streamlined modernity, Chalet Licorne showcases the finest craftsmanship and noble materials. Icy cool elegance harmoniously melds with Bondian panache across a free-flowing common area well-conceived for intimate get-togethers or lavish cocktail soirees. An uncluttered light wood persona compliments monochrome neutral tones, coming to expression across deluxe designer furnishings. Topping over 7000 sq. ft of elite living space, Chalet Licorne presents six sumptuous ensuite bedrooms. Versatile configuration maximizes lodging versatility and guest comfort, accommodating ten adults and four children in the bunk room. A fantastic wellness area takes bodily bliss to exceptional heights with a world-class indoor pool, jacuzzi, luxury steam room, and massage room. A fitness room and children's playroom cover the bases ensuring activity for each family member.