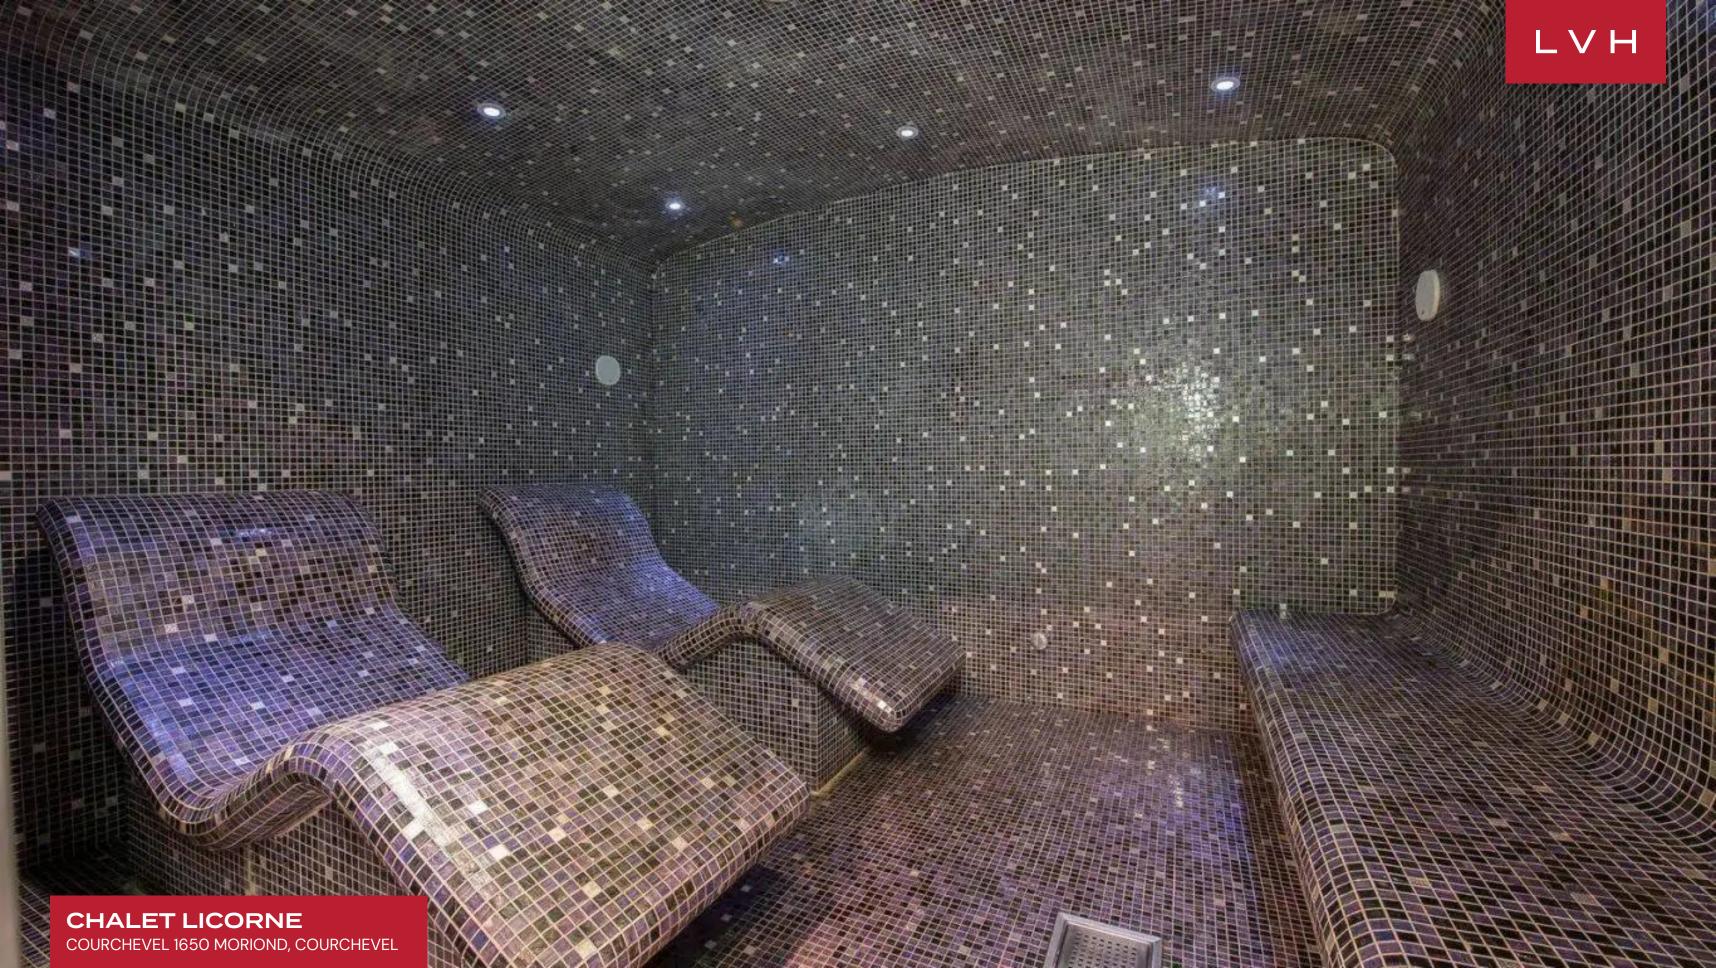

Prestigious interiors present a unique vision of high-altitude opulence conceived by revered interior designer Jeanne-Valerie Thura. Sleek lines and crisp vertices present a novel take on traditional vaulted ceilings and Alpine charm. A masterclass of contemporary precision and streamlined modernity, Chalet Licorne showcases the finest craftsmanship and noble materials. Icy cool elegance harmoniously melds with Bondian panache across a free-flowing common area well-conceived for intimate get-togethers or lavish cocktail soirees. An uncluttered light wood persona compliments monochrome neutral tones, coming to expression across deluxe designer furnishings. Topping over 7000 sq. ft of elite living space, Chalet Licorne presents six sumptuous ensuite bedrooms. Versatile configuration maximizes lodging versatility and guest comfort, accommodating ten adults and four children in the bunk room. A fantastic wellness area takes bodily bliss to exceptional heights with a world-class indoor pool, jacuzzi, luxury steam room, and massage room. A fitness room and children's playroom cover the bases ensuring activity for each family member.

#### INTERIOR

- Cable/Satellite TV
- Dining Area
- Fireplace
- Gym
- Hammam
- Jacuzzi Indoor
- Laundry
- Office
- Pool Indoor
- Private Elevator