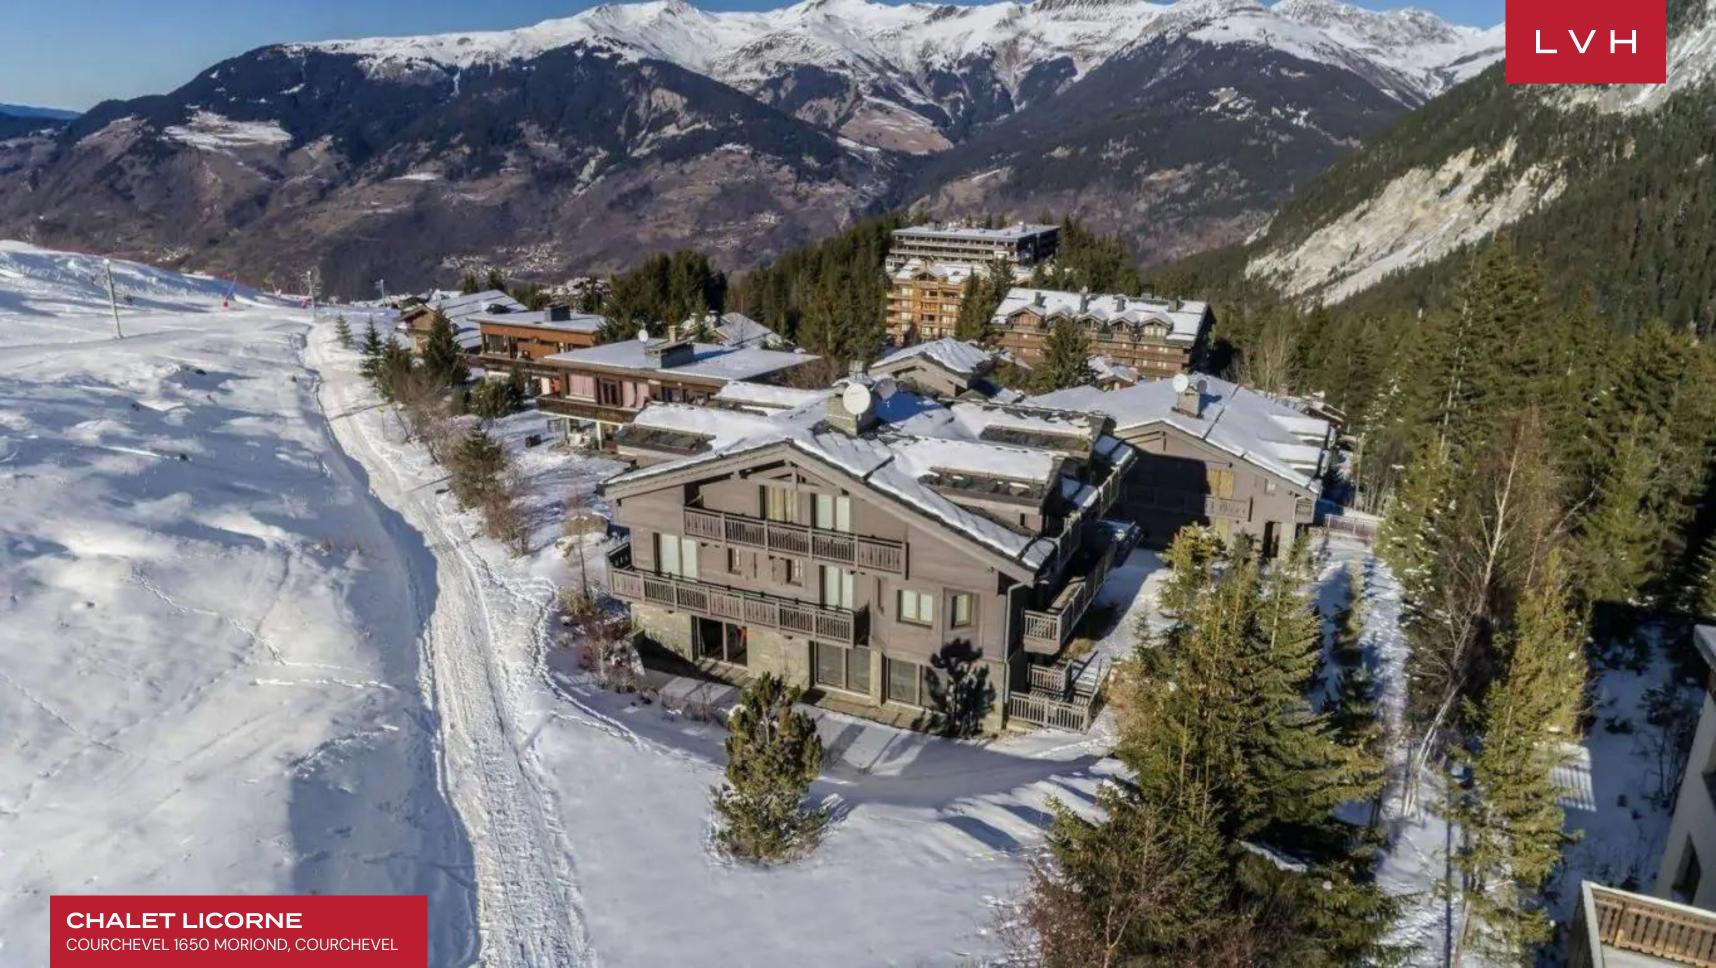

**CHALET LICORNE** 

COURCHEVEL 1650 MORIOND, COURCHEVEL, FRANCE

6 **BEDROOMS** 

10

**GUESTS** 

**BATHROOMS** 

6 + 3 HALF

7,266 SQUARE FEET

### CHALET LICORNE

COURCHEVEL 1650 MORIOND, COURCHEVEL

Chalet Licorne is an astounding contemporary Alpine residence crowning the summit of Courchevel Moriond. Vertiginous vistas emanate from Licorne's perch, making for a veritable dream Chalet on the ski slopes. Synonymous with prestige and exclusivity, this fantastic luxury vacation rental brings guests to the forefront of adrenaline-pumping mountain recreation.

A glorious balcony leaves plenty of vantage points unexplored for soaking in the sights or the winter sun. The scene is set for unforgettable alfresco experiences soaring above the clouds, while a huge garage satiates the car enthusiast with an impressive ten-vehicle capacity. A revered perch at the bottom of the slopes is known to win over the most discerning luxury adventurers rendering Chalet Licorne a must-experience mountain oasis.