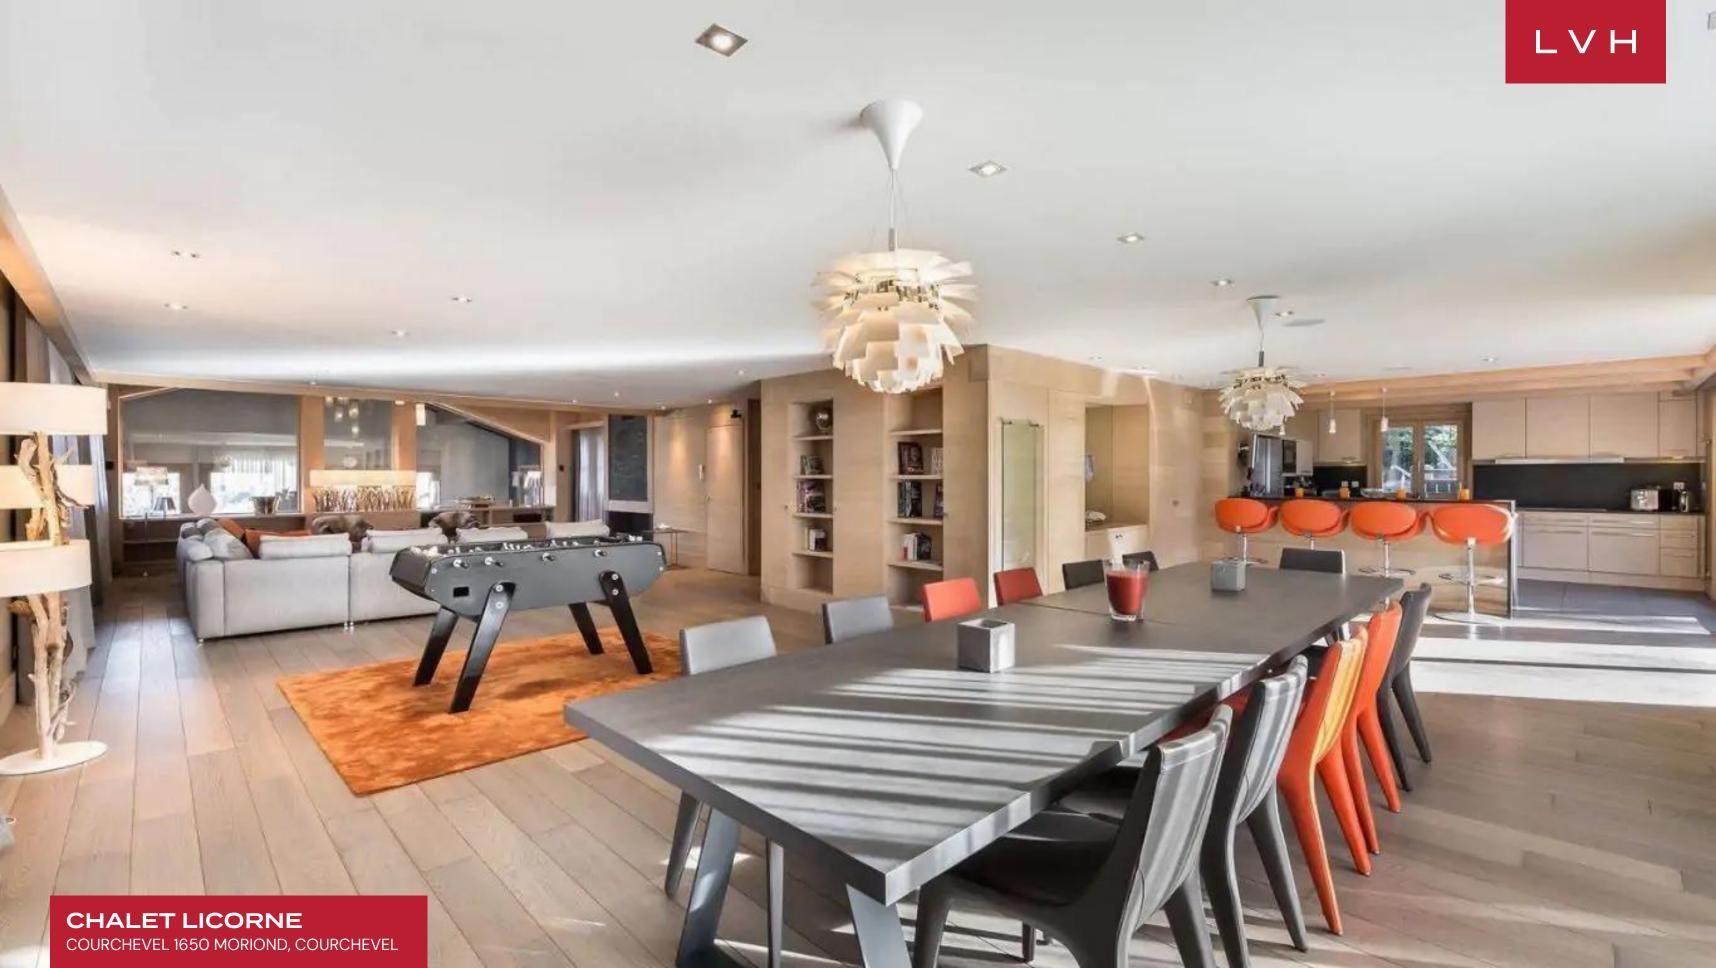

Prestigious interiors present a unique vision of high-altitude opulence conceived by revered interior designer Jeanne-Valerie Thura. Sleek lines and crisp vertices present a novel take on traditional vaulted ceilings and Alpine charm. A masterclass of contemporary precision and streamlined modernity, Chalet Licorne showcases the finest craftsmanship and noble materials. Icy cool elegance harmoniously melds with Bondian panache across a free-flowing common area well-conceived for intimate get-togethers or lavish cocktail soirees. An uncluttered light wood persona compliments monochrome neutral tones, coming to expression across deluxe designer furnishings. Topping over 7000 sq. ft of elite living space, Chalet Licorne presents six sumptuous ensuite bedrooms. Versatile configuration maximizes lodging versatility and guest comfort, accommodating ten adults and four children in the bunk room. A fantastic wellness area takes bodily bliss to exceptional heights with a world-class indoor pool, jacuzzi, luxury steam room, and massage room. A fitness room and children's playroom cover the bases ensuring activity for each family member.

#### INTERIOR

- Cable/Satellite TV
- Dining Area
- Fireplace
- Gym
- Hammam
- Jacuzzi Indoor
- Laundry
- Office
- Pool Indoor
- Private Elevator