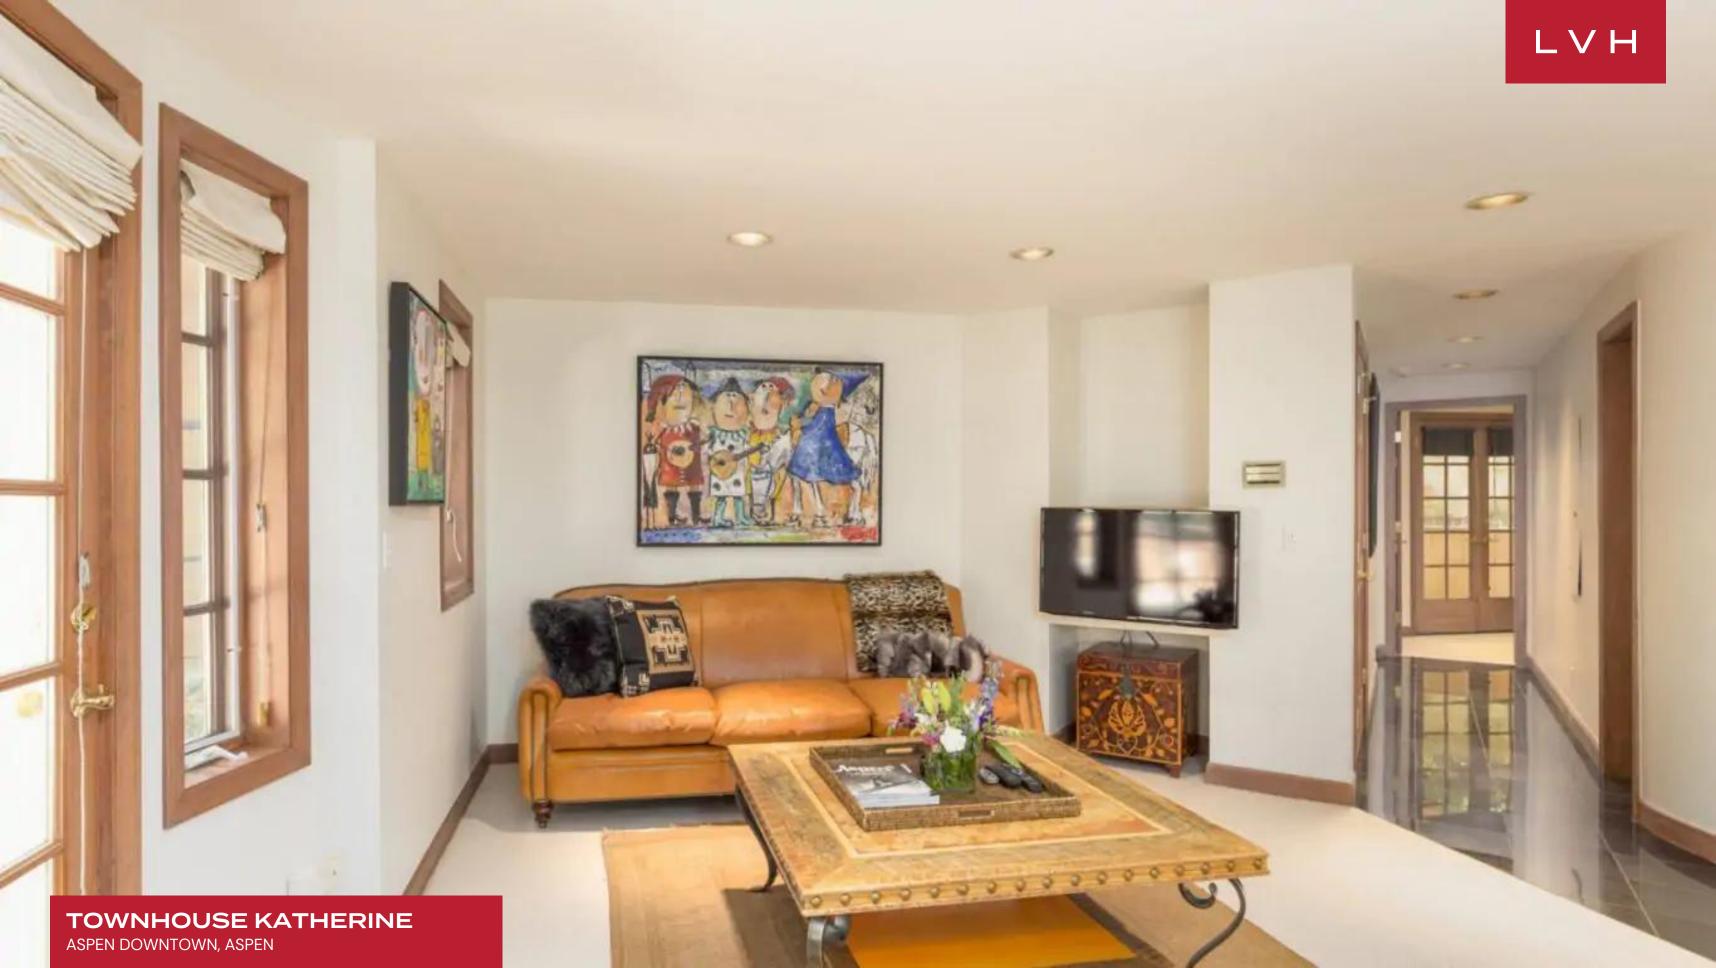

Exceptional interiors present a lovely fusion of provincial charm and old European refinement. A spacious, open living area with a gas fireplace is perfect for relaxing after a day on the slopes. A bright and airy ambiance is created by oversized windows and the luxury rental's iconic vaulted glass skylight, enveloping the inviting interiors with natural light. Plush fur throws and classically beautiful furnishings present sumptuous interiors garnished with naive post-impressionist pieces and lovingly furbished antique decor. Uncluttered and pristine yet brimming with persona, this revered Aspen luxury vacation home offers a fantastic ambiance well suited for low-key stays or lavish nocturnal celebrations. The gourmet kitchen provides all the latest appliances and a breakfast bar with seating for four. Airy, lustrous, and colorful, Townhouse Katherine curates a free-flowing laidback environment that feels familiar and is ideal for families. The estate accommodates six guests in three comfortable rooms, some offering private patios. The home also features a cozy lower-level living area with a TV and a gas fireplace, offering a fantastic venue for apres-ski downtime or intimate moments with loved ones.