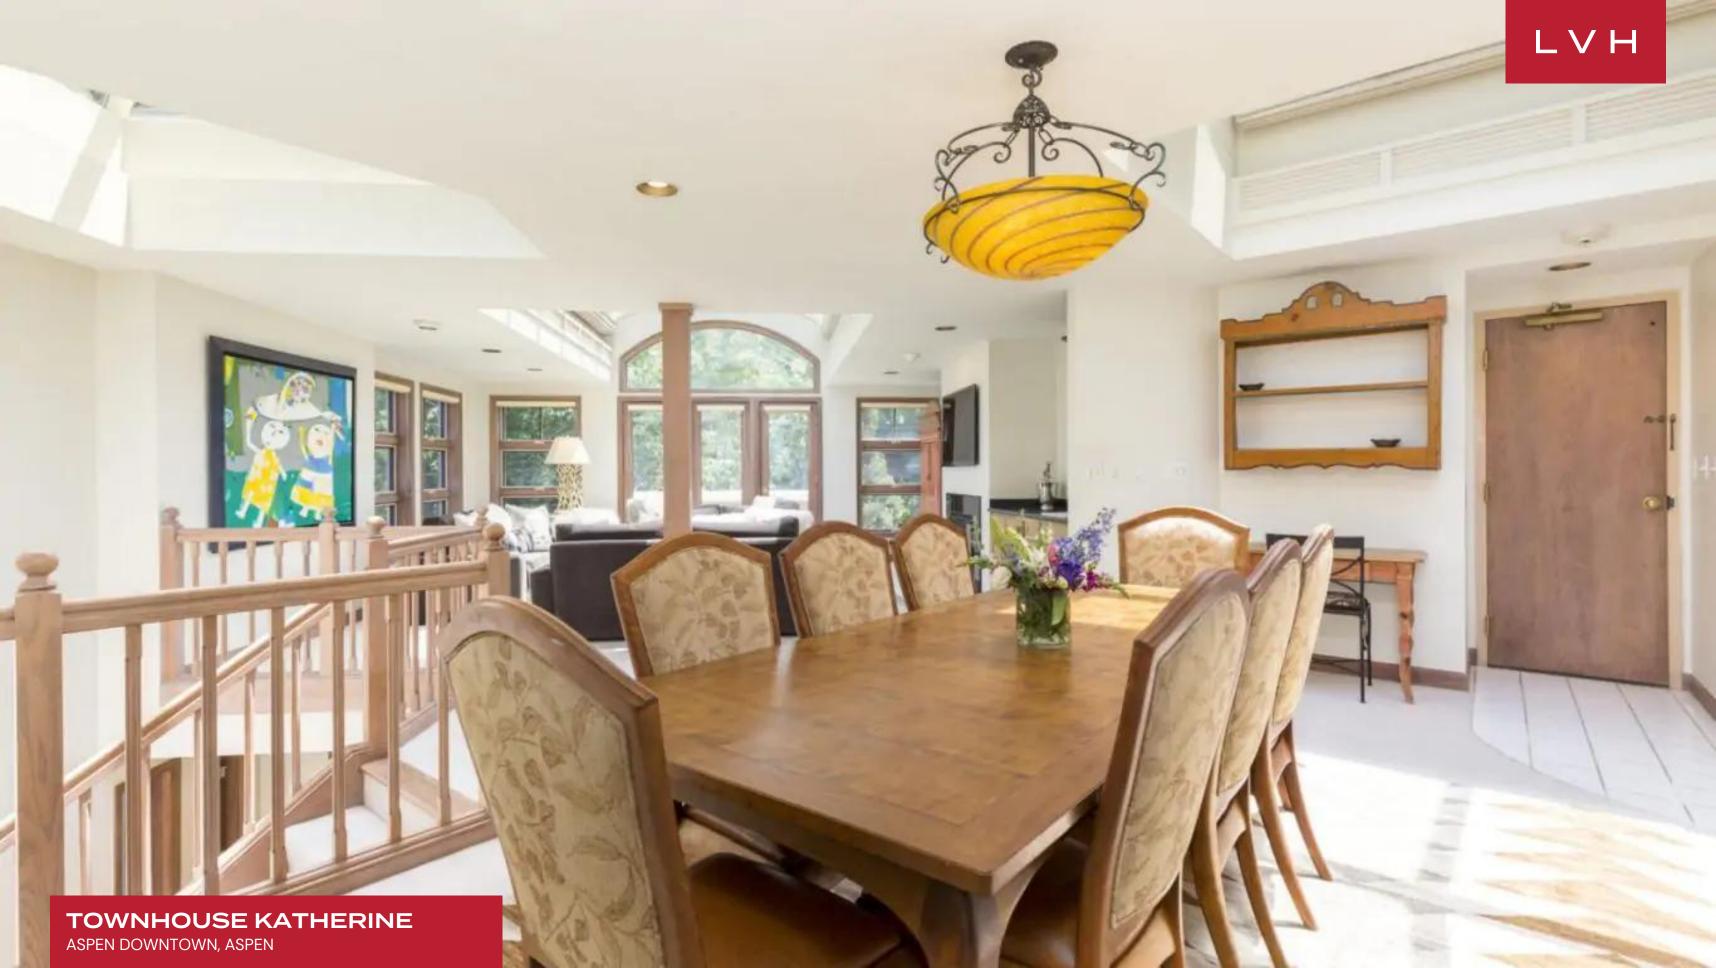

Exceptional interiors present a lovely fusion of provincial charm and old European refinement. A spacious, open living area with a gas fireplace is perfect for relaxing after a day on the slopes. A bright and airy ambiance is created by oversized windows and the luxury rental's iconic vaulted glass skylight, enveloping the inviting interiors with natural light. Plush fur throws and classically beautiful furnishings present sumptuous interiors garnished with naive post-impressionist pieces and lovingly furbished antique decor. Uncluttered and pristine yet brimming with persona, this revered Aspen luxury vacation home offers a fantastic ambiance well suited for low-key stays or lavish nocturnal celebrations. The gourmet kitchen provides all the latest appliances and a breakfast bar with seating for four. Airy, lustrous, and colorful, Townhouse Katherine curates a free-flowing laidback environment that feels familiar and is ideal for families. The estate accommodates six guests in three comfortable rooms, some offering private patios. The home also features a cozy lower-level living area with a TV and a gas fireplace, offering a fantastic venue for apres-ski downtime or intimate moments with loved ones.