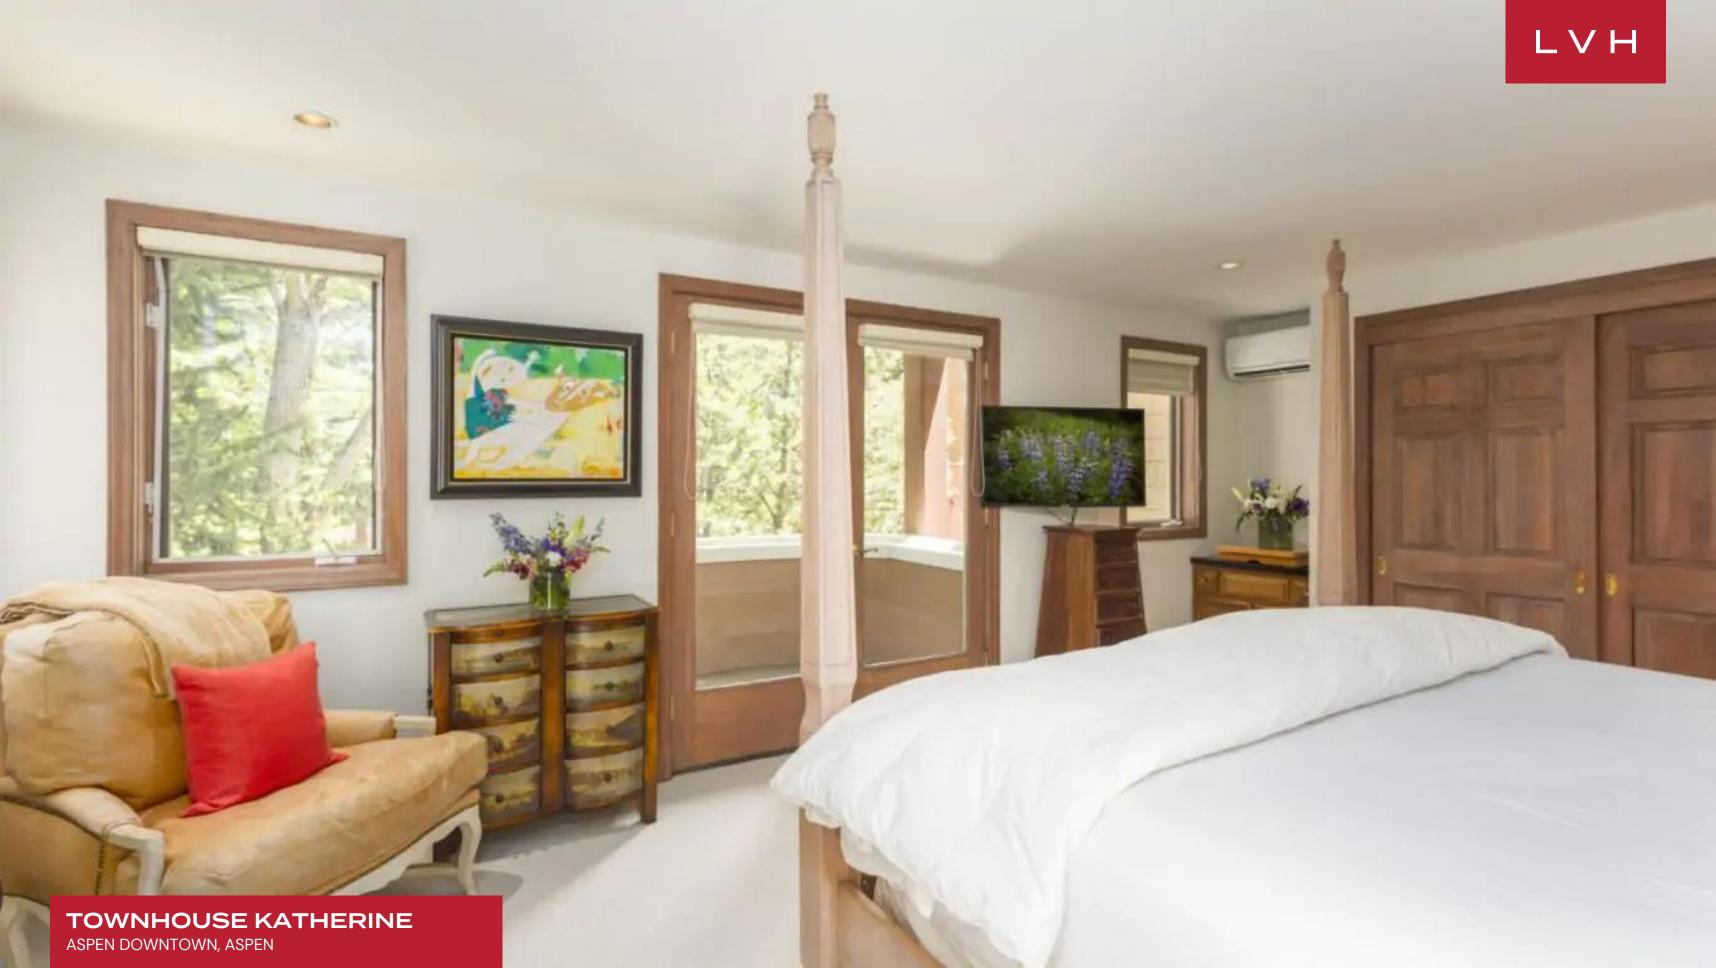

Exceptional interiors present a lovely fusion of provincial charm and old European refinement. A spacious, open living area with a gas fireplace is perfect for relaxing after a day on the slopes. A bright and airy ambiance is created by oversized windows and the luxury rental's iconic vaulted glass skylight, enveloping the inviting interiors with natural light. Plush fur throws and classically beautiful furnishings present sumptuous interiors garnished with naive post-impressionist pieces and lovingly furbished antique decor. Uncluttered and pristine yet brimming with persona, this revered Aspen luxury vacation home offers a fantastic ambiance well suited for low-key stays or lavish nocturnal celebrations. The gourmet kitchen provides all the latest appliances and a breakfast bar with seating for four. Airy, lustrous, and colorful, Townhouse Katherine curates a free-flowing laidback environment that feels familiar and is ideal for families. The estate accommodates six guests in three comfortable rooms, some offering private patios. The home also features a cozy lower-level living area with a TV and a gas fireplace, offering a fantastic venue for apres-ski downtime or intimate moments with loved ones.

#### INTERIOR

- Air Conditioning
- Cable/Satellite TV
- Dining Area
- Fireplace
- Laundry
- Private Elevator
- Walk-In Closets