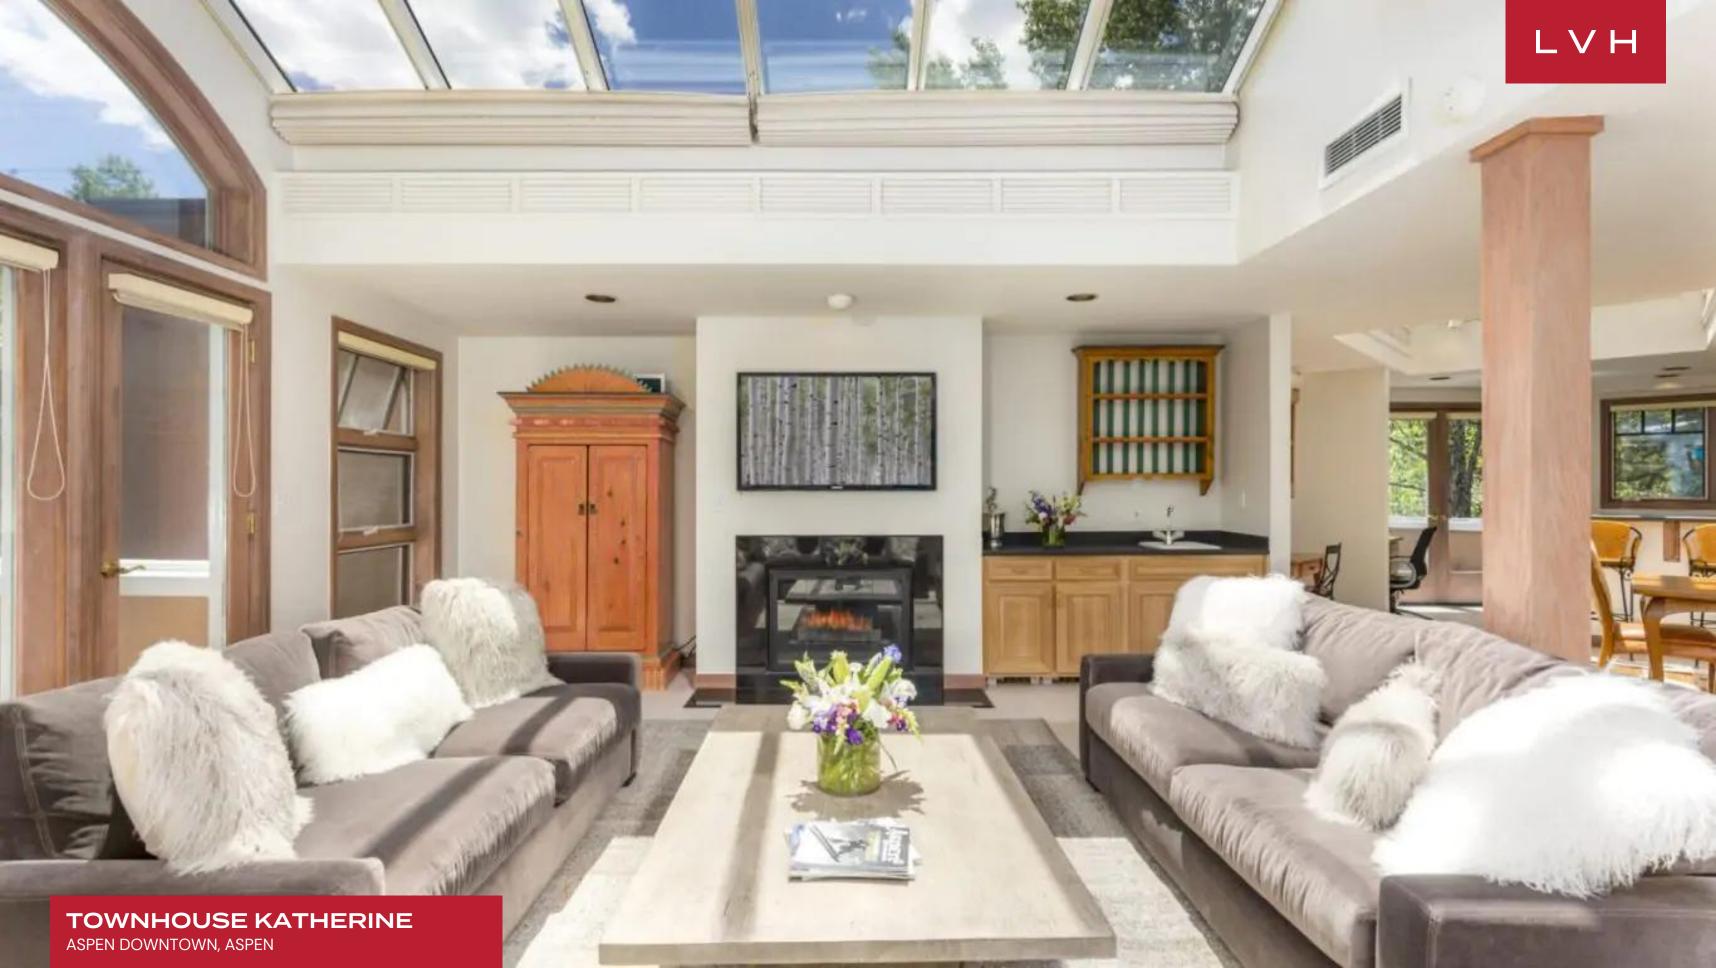

#### ASPEN DOWNTOWN, ASPEN

Townhouse Katherine is a unique three-story luxury vacation rental located at the base of Aspen Mountain. This coveted estate boasts proximity to the ski lifts and the Aspen downtown area, making it an ideal jumping-off point for discovering all this destination has to offer.

Exceptional interiors present a lovely fusion of provincial charm and old European refinement. A spacious, open living area with a gas fireplace is perfect for relaxing after a day on the slopes. A bright and airy ambiance is created by oversized windows and the luxury rental's iconic vaulted glass skylight, enveloping the inviting interiors with natural light. Plush fur throws and classically beautiful furnishings present sumptuous interiors garnished with naive post-impressionist pieces and lovingly furbished antique decor. Uncluttered and pristine yet brimming with persona, this revered Aspen luxury vacation home offers a fantastic ambiance well suited for low-key stays or lavish nocturnal celebrations. The gourmet kitchen provides all the latest appliances and a breakfast bar with seating for four. Airy, lustrous, and colorful, Townhouse Katherine curates a free-flowing laidback environment that feels familiar and is ideal for families. The estate accommodates six guests in three comfortable rooms, some offering private patios. The home also features a cozy lower-level living area with a TV and a gas fireplace, offering a fantastic venue for apres-ski downtime or intimate moments with loved ones.