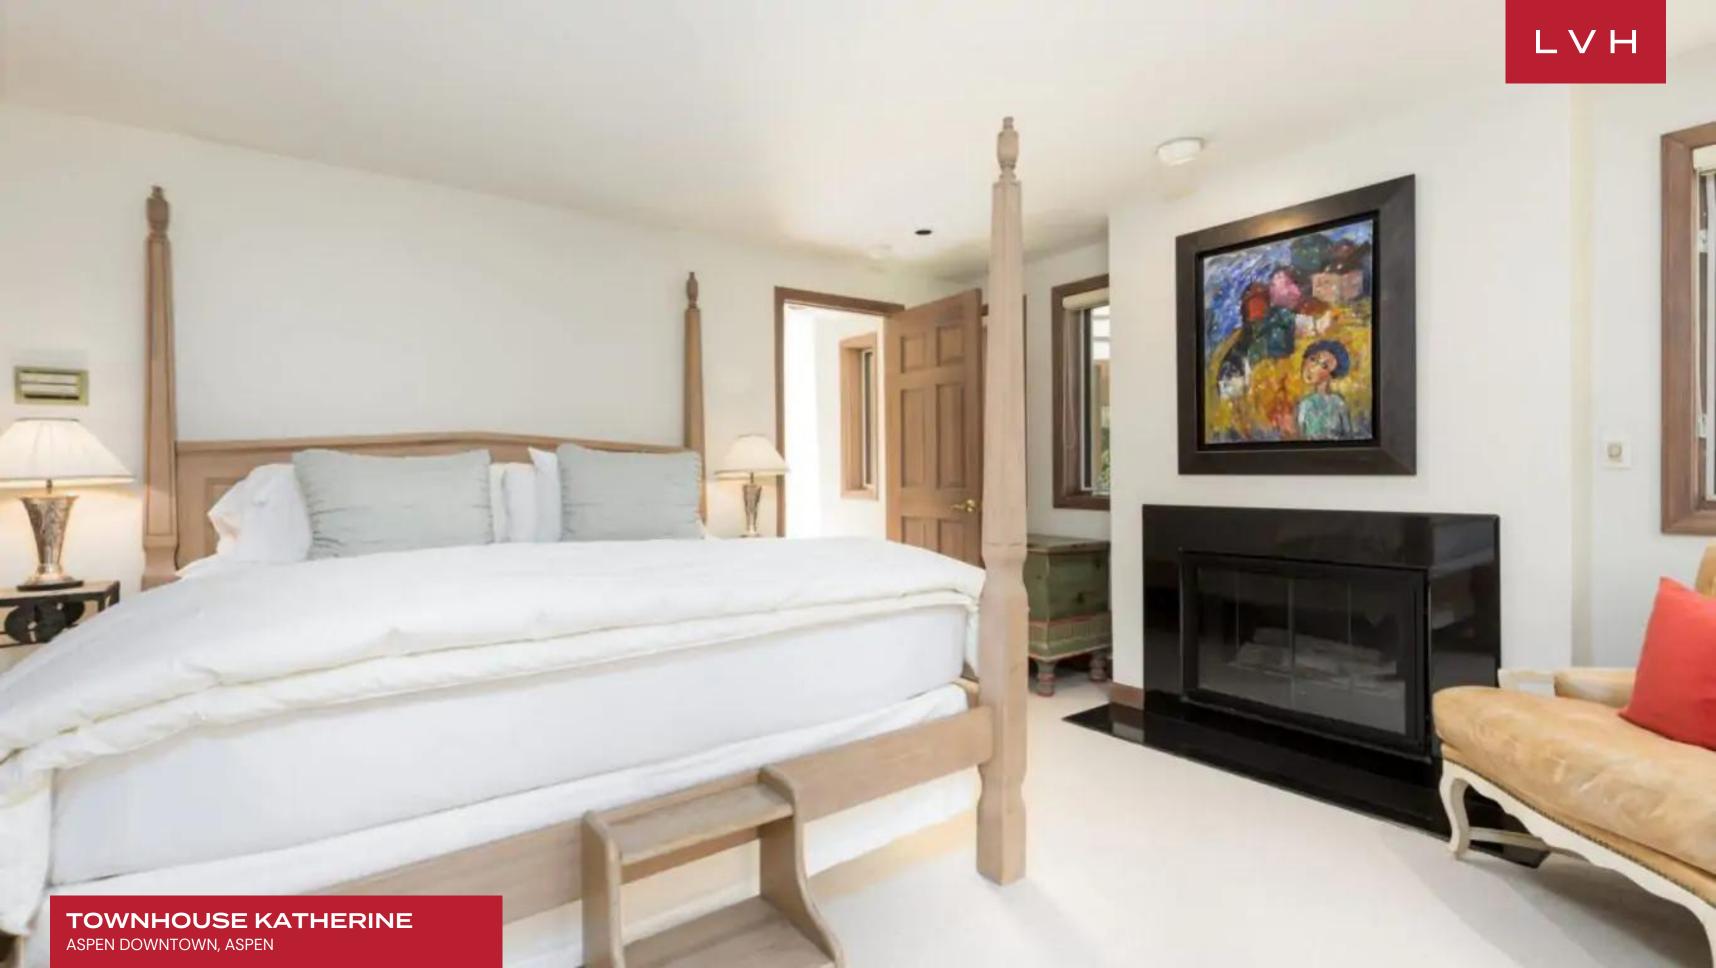

Exceptional interiors present a lovely fusion of provincial charm and old European refinement. A spacious, open living area with a gas fireplace is perfect for relaxing after a day on the slopes. A bright and airy ambiance is created by oversized windows and the luxury rental's iconic vaulted glass skylight, enveloping the inviting interiors with natural light. Plush fur throws and classically beautiful furnishings present sumptuous interiors garnished with naive post-impressionist pieces and lovingly furbished antique decor. Uncluttered and pristine yet brimming with persona, this revered Aspen luxury vacation home offers a fantastic ambiance well suited for low-key stays or lavish nocturnal celebrations. The gourmet kitchen provides all the latest appliances and a breakfast bar with seating for four. Airy, lustrous, and colorful, Townhouse Katherine curates a free-flowing laidback environment that feels familiar and is ideal for families. The estate accommodates six guests in three comfortable rooms, some offering private patios. The home also features a cozy lower-level living area with a TV and a gas fireplace, offering a fantastic venue for apres-ski downtime or intimate moments with loved ones.

#### INTERIOR

- Air Conditioning
- Cable/Satellite TV
- Dining Area
- Fireplace
- Laundry
- Private Elevator
- Walk-In Closets